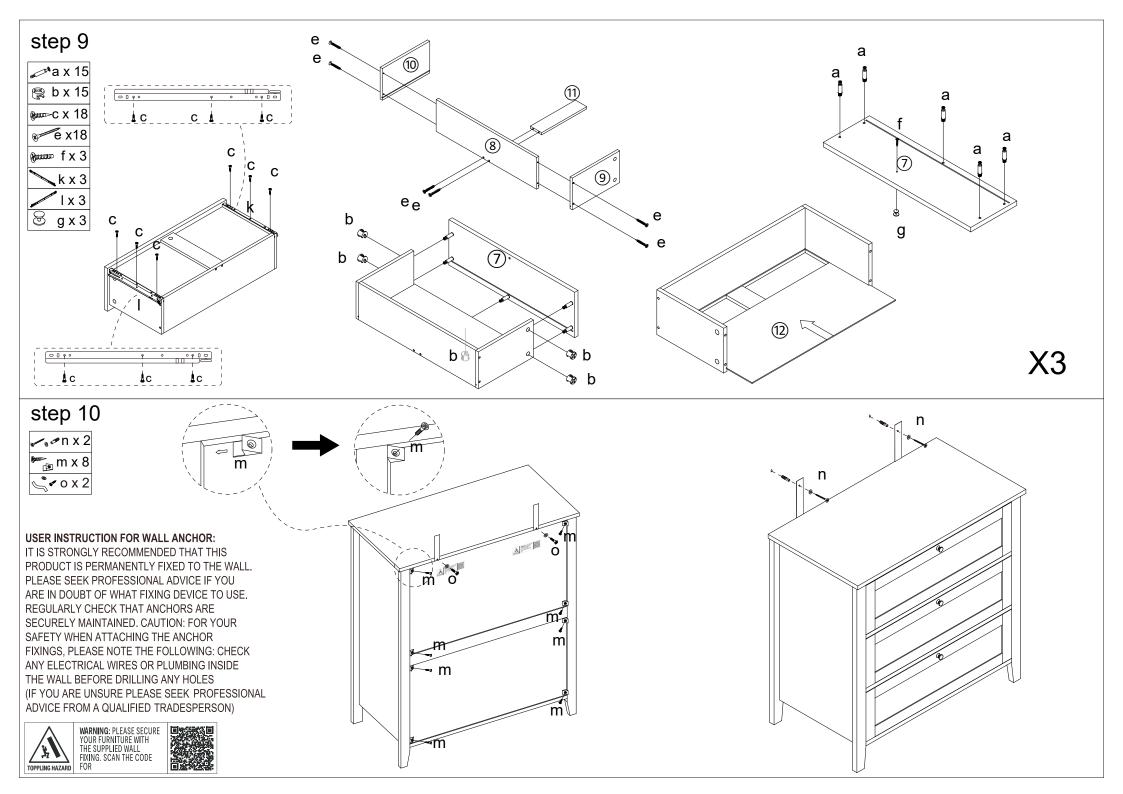

WARNING: DO NOT STAND, SIT OR LEAN ON THE UNIT. DO NOT USE THIS UNIT AS A STEP LADDER. ENSURE THIS UNIT IS USED ONLY ON A FLAT SURFACE. DO NOT USE THIS UNIT UNLESS ALL BOLTS AND SCREWS ARE FIRMLY SECURED. DO NOT PLACE HOT OBJECTS SUCH AS COFFEE CUPS DIRECTLY ON THE SURFACE OF THIS FURNITURE ITEM. THIS ITEM IS FOR STORAGE PURPOSE ONLY. CONTAINS SMALL PARTS. IT IS TO BE ASSEMBLED BY AN ADULT. FAILURE TO FOLLOW THESE WARNINGS COULD RESULT IN SERIOUS INJURY.

MAXIMUM SAFE LOAD: TOP 20KGS, DRAWER: 12KGS.

| COM TO B      | а | M6x35mm  | 29pcs |
|---------------|---|----------|-------|
|               | b | 15x9mm   | 29pcs |
| (hann)        | С | 3.5x12mm | 36pcs |
|               | d | M6x30mm  | 14pcs |
| (R)           | е | M4x35mm  | 18pcs |
| (Approximate) | f |          | 3pcs  |
| The To        | m | 3x14mm   | 8pcs  |