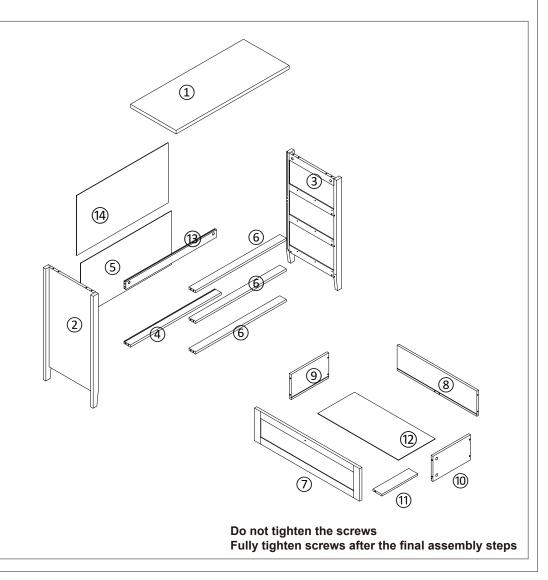

## 43163113 HAVEN CHEST OF 3 DRAWERS OO

**CARE INSTRUCTIONS:** WIPE CLEAN WITH A SOFT CLOTH. NEVER USE SCOURERS, ABRASIVES OR CHEMICAL SOLVENTS. KEEP AWAY FROM MOISTURE AND DIRECT SUNLIGHT. STORE IN A DRY PLACE FOR INDOOR USE ONLY.