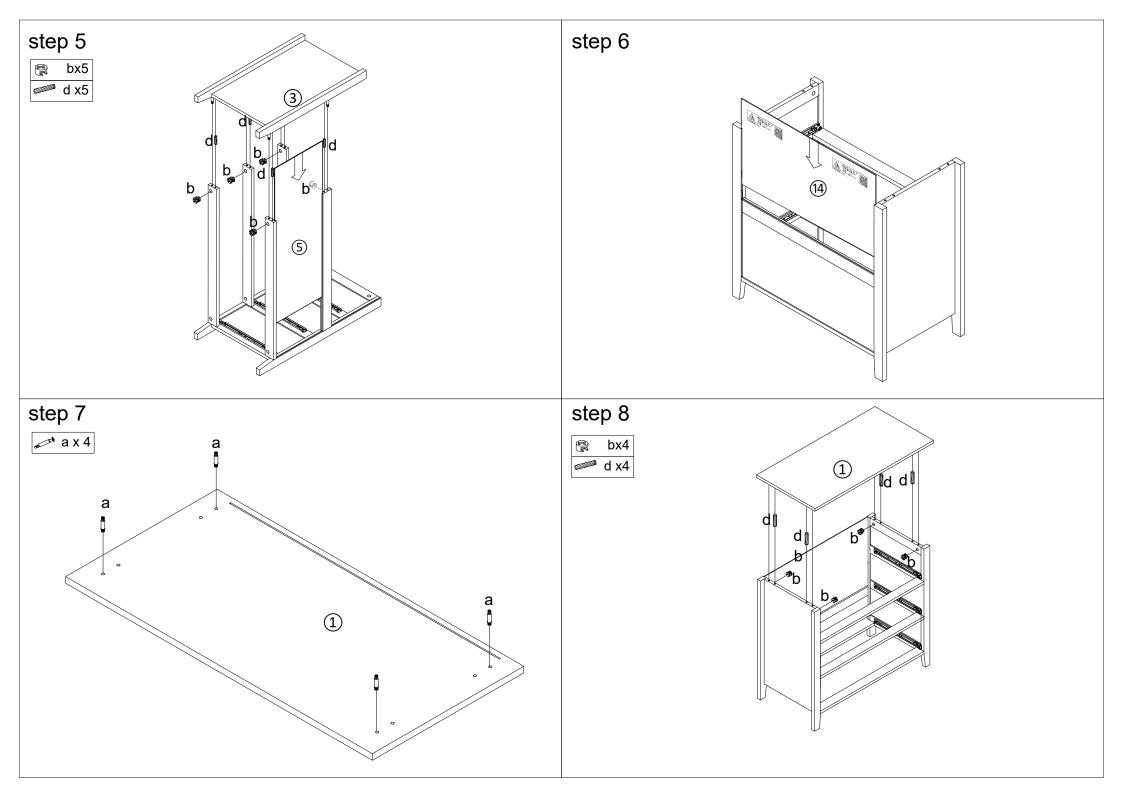

## 43163113 HAVEN CHEST OF 3 DRAWERS OO

**CARE INSTRUCTIONS:** WIPE CLEAN WITH A SOFT CLOTH. NEVER USE SCOURERS, ABRASIVES OR CHEMICAL SOLVENTS. KEEP AWAY FROM MOISTURE AND DIRECT SUNLIGHT. STORE IN A DRY PLACE FOR INDOOR USE ONLY.