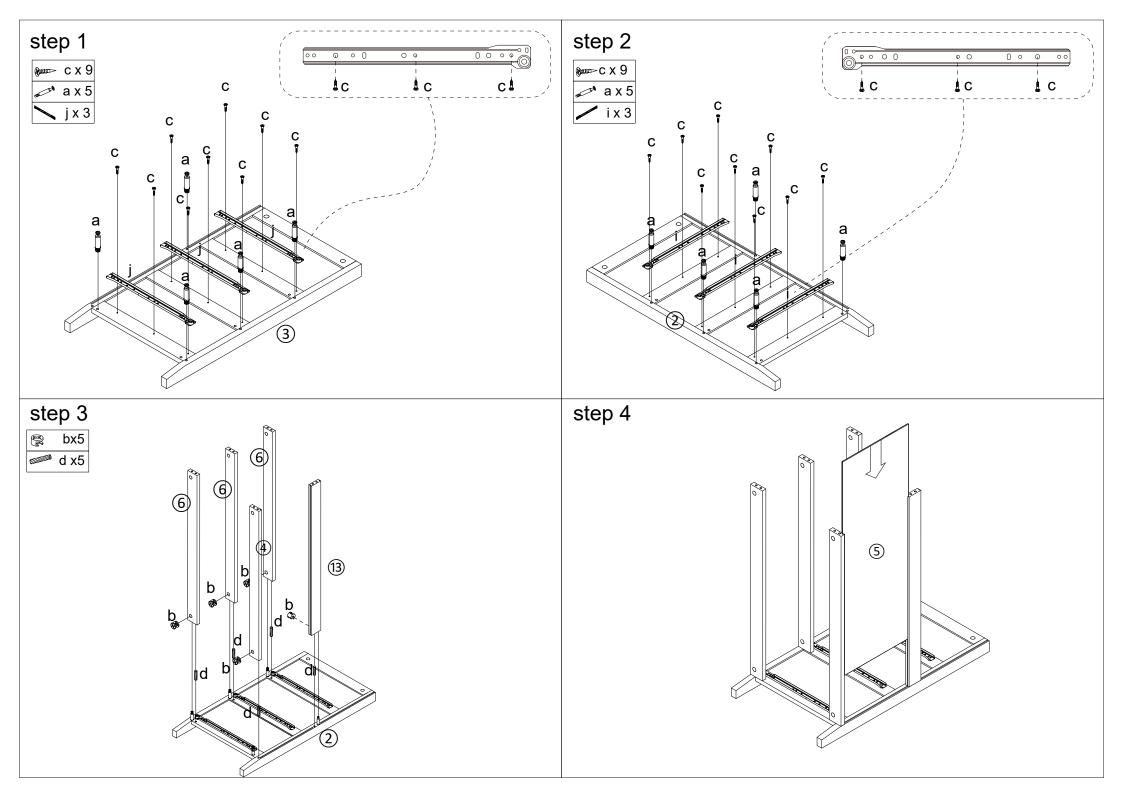

## 43163113 HAVEN CHEST OF 3 DRAWERS OO

**CARE INSTRUCTIONS:** WIPE CLEAN WITH A SOFT CLOTH. NEVER USE SCOURERS, ABRASIVES OR CHEMICAL SOLVENTS. KEEP AWAY FROM MOISTURE AND DIRECT SUNLIGHT. STORE IN A DRY PLACE FOR INDOOR USE ONLY.