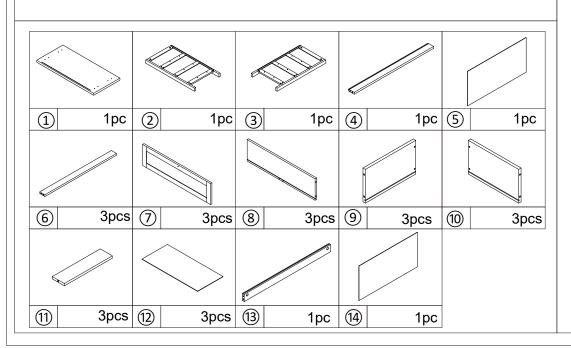

## 43163113 HAVEN CHEST OF 3 DRAWERS OO

**CARE INSTRUCTIONS:** WIPE CLEAN WITH A SOFT CLOTH. NEVER USE SCOURERS, ABRASIVES OR CHEMICAL SOLVENTS. KEEP AWAY FROM MOISTURE AND DIRECT SUNLIGHT. STORE IN A DRY PLACE FOR INDOOR USE ONLY.