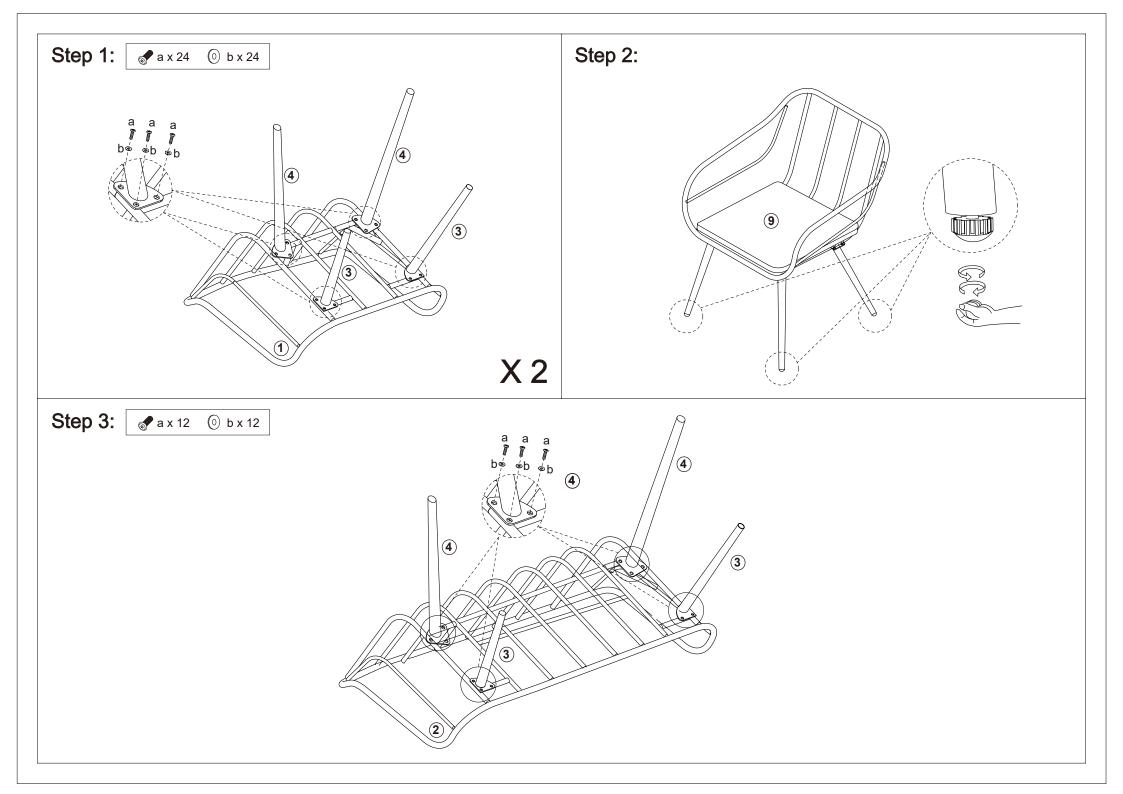

## **Hardware List**

|     | а | M6X15mm | 52PCS |
|-----|---|---------|-------|
| (i) | b |         | 52PCS |
|     | С |         | 1PC   |