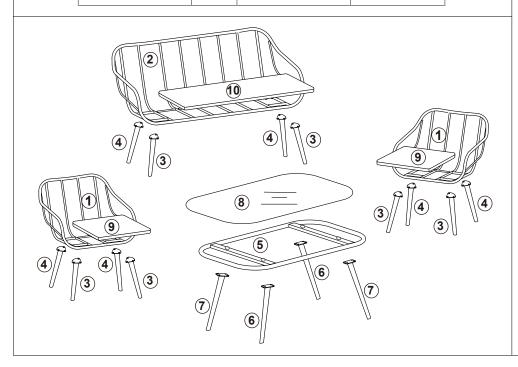

## **Hardware List**

|     | а | M6X15mm | 52PCS |
|-----|---|---------|-------|
| (i) | b |         | 52PCS |
|     | С |         | 1PC   |