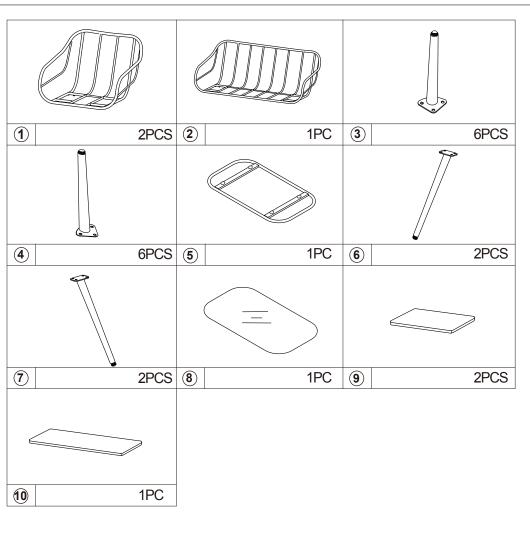

## **Hardware List**

|     | а | M6X15mm | 52PCS |
|-----|---|---------|-------|
| (i) | b |         | 52PCS |
|     | С |         | 1PC   |