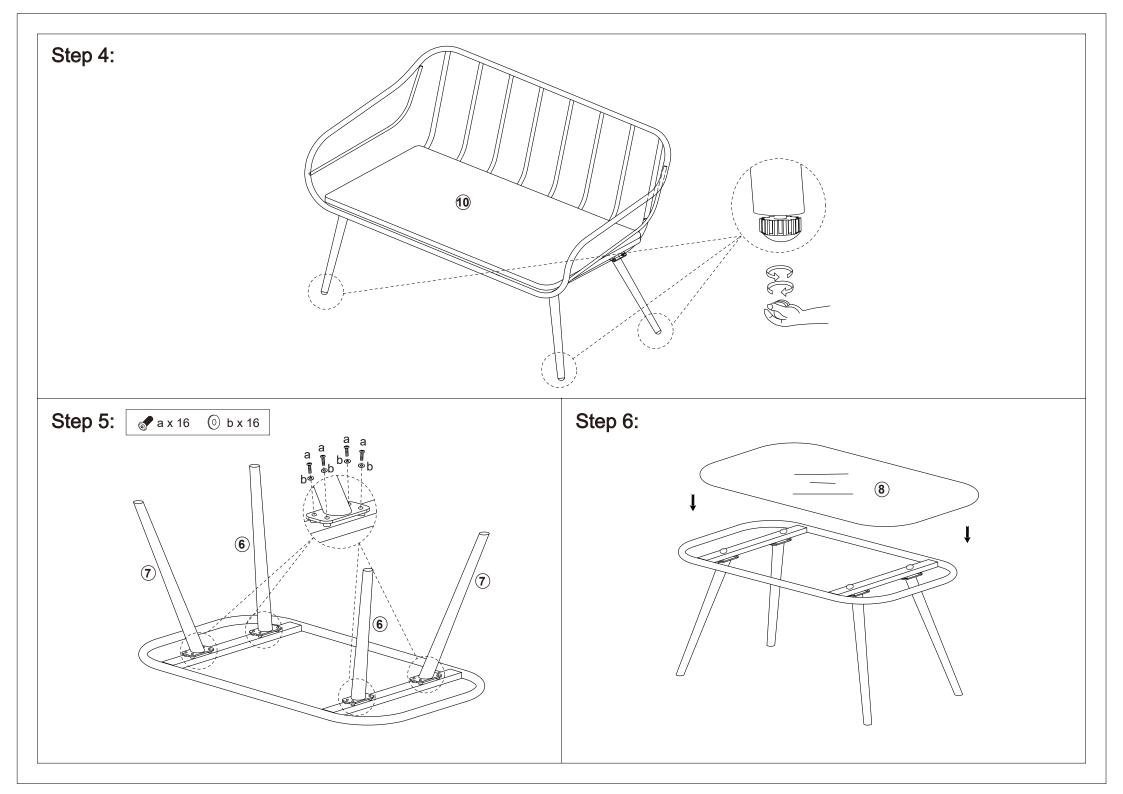

NTO CONTACT WITH THE GLASS. DO NOT SIT OR STAND UPON THE GLASS SURFACE. DO NOT USE GLASS AS A CHOPPING SURFACE. DO NOT STRIKE THE GLASS WITH HARD OR POINTED ITEMS. DO NOT USE WASHING POWDERS OR ANY OTHER SUBSTANCES CONTAINING ABRASIVES AS THESE MAY SCRATCH THE GLASS SURFACE. DO NOT STAND ON THE CHAIR. DO NOT USE THE CHAIR AS A STEP LADDER. DO NOT SIT ON THE ARMREST. DO NOT FULL TIGHTEN ALL SCREWS UNTIL ALL HAVE BEEN COMPLETED. DO NOT USE THIS UNIT UNLESS ALL BOLTS, SCREWS AND KNOBS ARE FIRMLY SECURED. FAILURE TO FOLLOW THESE WARNINGS COULD RESULT IN SERIOUS INJURY.

MAXIMUM SAFE LOAD: 15KG FOR GLASS TABLE, 100KG FOR CHAIR, 200KG FOR 2 SEATER

## **Hardware List**

|     | а | M6X15mm | 52PCS |
|-----|---|---------|-------|
| (i) | b |         | 52PCS |
|     | С |         | 1PC   |









## Step 7: Step 8: