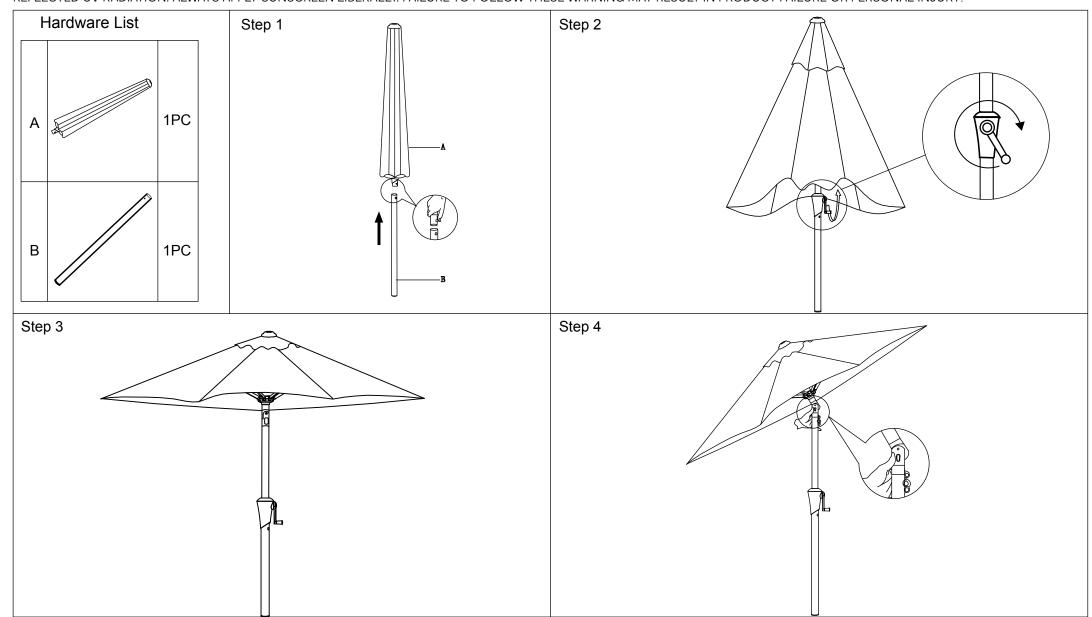

## **Assembly Instruction**

PLEASE READ INSTRUCTION CAREFULLY.REMOVE ALL PARTS FROM THE CARTON. BE SURE YOU HAVE ALL PARTS BEFORE YOU START ASSEMBLING .PLACE ALL PARTS ON THE CLEAN AND FLAT SOFT SURFACE SUCH AS CARPET OR RUG TO PREVENT FROM BEING SCRATCHED.