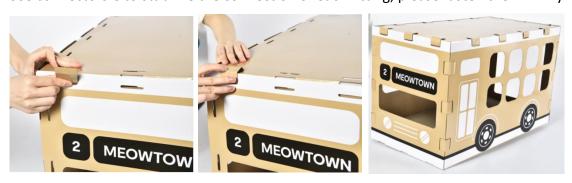

#### Step 3.

Connect the top paper D to the bottom & side paper A and rectangle paper (E&F) with cardboard tabs. please refer to the image below.

Step 4.

Use connectors C to stabilize the connection of each fitting, please fasten them firmly.