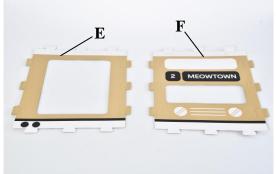

### **Contents**

| A. | Bottom & side paper x 1 pc          | B. | Paper Scratcher x<br>1 pc         | C. | Connector x 27<br>pcs | D. | Top paper x 1 pc |
|----|-------------------------------------|----|-----------------------------------|----|-----------------------|----|------------------|
| E. | Rectangle<br>paper (back) x 1<br>pc | F. | Rectangle paper<br>(front) x 1 pc |    |                       |    |                  |

#### Step 1.

Connect the bottom & side paper A to the rectangle paper ( E&F ) as below image, please pay attention on the assembly position, rectangle paper F is the front of the bus and rectangle paper E is the back.