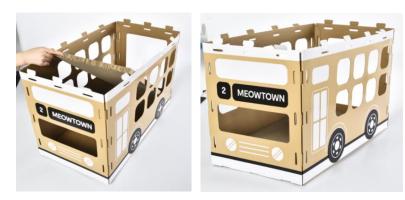

#### Step 3.

Connect the top paper D to the bottom & side paper A and rectangle paper (E&F) with cardboard tabs. please refer to the image below.

Step 4.

Use connectors C to stabilize the connection of each fitting, please fasten them firmly.