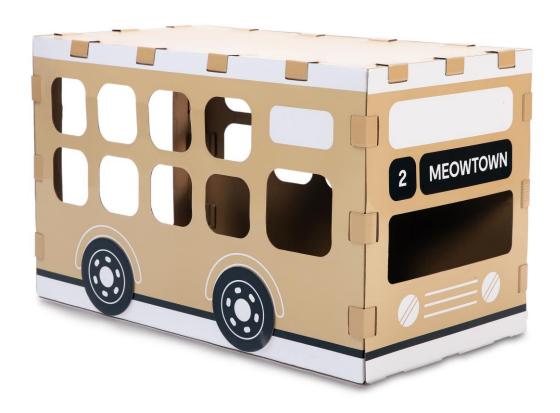

# anko

## **Cat Scratcher Bus**



### **Contents**









| A. | Bottom & side paper x 1 pc          | B. | Paper Scratcher x<br>1 pc         | C. | Connector x 27<br>pcs | D. | Top paper x 1 pc |
|----|-------------------------------------|----|-----------------------------------|----|-----------------------|----|------------------|
| E. | Rectangle<br>paper (back) x 1<br>pc | F. | Rectangle paper<br>(front) x 1 pc |    |                       |    |                  |

#### **Assembly Instructions**

#### Step 1.

Connect the bottom & side paper A to the rectangle paper ( E&F ) as below image, please pay attention on the assembly position, rectangle paper F is the front of the bus and rectangle paper E is the back.



**Step 2.**Put the scratcher B on the bottom paper A.



#### Step 3.

Connect the top paper D to th