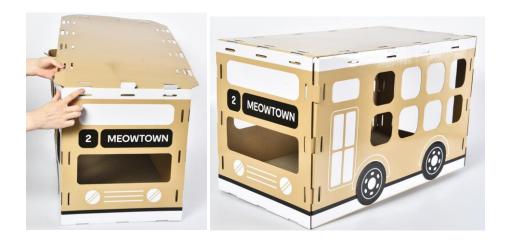

#### Step 3.

Connect the top paper D to the bottom & side paper A and rectangle paper (E&F) with cardboard tabs. please refer to the image below.

Step 4.

Use connectors C to stabilize the connection of each fitting, please fasten them firmly.