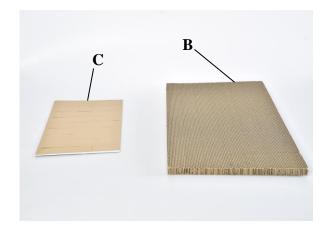

### **Contents**

| A. | Bottom & side paper x 1 pc          | B. | Paper Scratcher x<br>1 pc         | C. | Connector x 27<br>pcs | D. | Top paper x 1 pc |
|----|-------------------------------------|----|-----------------------------------|----|-----------------------|----|------------------|
| E. | Rectangle<br>paper (back) x 1<br>pc | F. | Rectangle paper<br>(front) x 1 pc |    |                       |    |                  |

**Step 2.**Put the scratcher B on the bottom paper A.