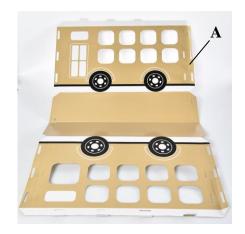

### **Contents**

| A. | Bottom & side paper x 1 pc          | B. | Paper Scratcher x<br>1 pc         | C. | Connector x 27<br>pcs | D. | Top paper x 1 pc |
|----|-------------------------------------|----|-----------------------------------|----|-----------------------|----|------------------|
| E. | Rectangle<br>paper (back) x 1<br>pc | F. | Rectangle paper<br>(front) x 1 pc |    |                       |    |                  |

#### Step 1.

Connect the bottom & side paper A to the rectangle paper ( E&F ) as below image, please pay attention on the assembly position, rectangle paper F is the front of the bus and rectangle paper E is the back.