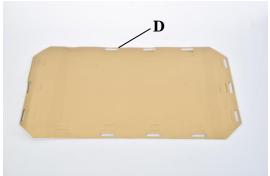

### **Contents**

| A. | Bottom & side paper x 1 pc          | B. | Paper Scratcher x<br>1 pc         | C. | Connector x 27<br>pcs | D. | Top paper x 1 pc |
|----|-------------------------------------|----|-----------------------------------|----|-----------------------|----|------------------|
| E. | Rectangle<br>paper (back) x 1<br>pc | F. | Rectangle paper<br>(front) x 1 pc |    |                       |    |                  |

#### Step 3.

Connect the top paper D to the bottom & side paper A and rectangle paper (E&F) with cardboard tabs. please refer to the image below.

Step 4.

Use connectors C to stabilize the connection of each fitting, please fasten them firmly.