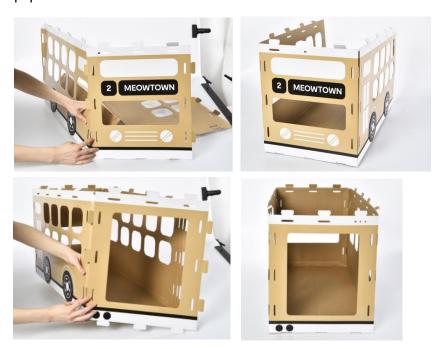

#### Step 1.

Connect the bottom & side paper A to the rectangle paper ( E&F ) as below image, please pay attention on the assembly position, rectangle paper F is the front of the bus and rectangle paper E is the back.

**Step 2.**Put the scratcher B on the bottom paper A.