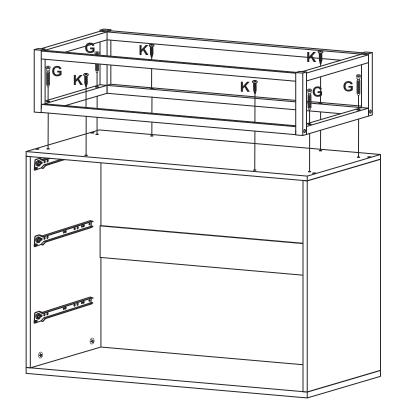

| 0 |         | 2pcs  |

# Parts List





STEP 2 **D - ■ × 24** 



STEP 3 A - \*-> × 4 B - \$ × 4





STEP 5 [C - - - × 4 E - - × 4 ]



STEP 6 **F** - ⊕ **STEP** 8 **M** - ` × 1



## STEP 7 G-**✓**×4 K-**⋄**×4 L-**×**1



## STEP 8



# STEP 9 1- **✓× 20**





#### TOPPLING FURNITURE WARNING:

- It is strongly recommended that this product is permanently fixed to the wall.
- Please seek professional advice if you are in doubt of what fixing device to use.
- Regularly check that anchors are securely maintained.
- Stability of tall items may be affected by thick pile carpet or uneven floors .
- Do not place unanchored televisions on furniture .

**CAUTION:** for your safety when attaching the anchor fixings, please note the following:

 Check any electrical wires or plumbing inside the wall before drilling any holes (if you are unsure please seek professional advice from a qualified tradesperson).



WARNING: PLEASE SECURE YOUR FURNITURE WITH THE SUPPLIED WALL FIXING. SCAN THE CODE FOR MORE INFORMATION.