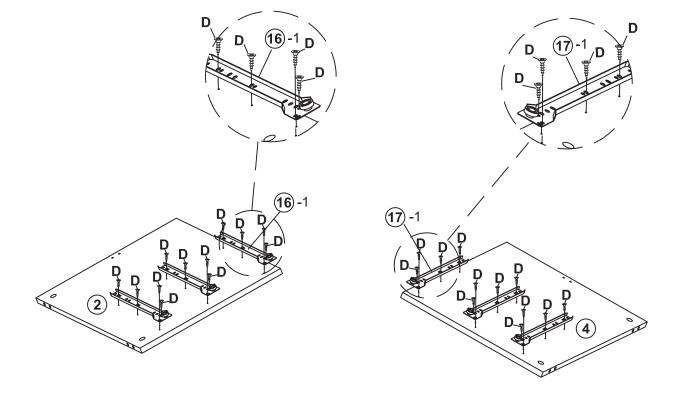

# Parts List

STEP 2 **D - ■ × 24** 

STEP 3 A - \*-> × 4 B - \$ × 4

STEP 5 [C - - - × 4 E - - × 4 ]

STEP 6 **F** - ⊕ **STEP** 8 **M** - ` × 1