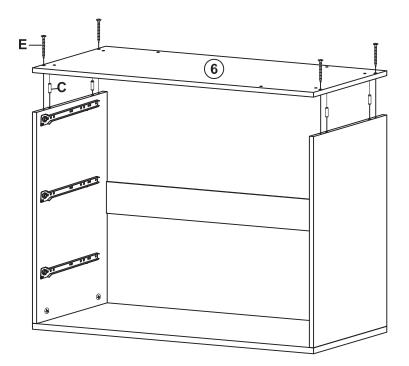

# Parts List

STEP 2 **D - ■ × 24** 

STEP 3 A - \*-> × 4 B - \$ × 4

STEP 5 [C - - - × 4 E - - × 4 ]

STEP 6 **F** - ⊕ **STEP** 8 **M** - ` × 1