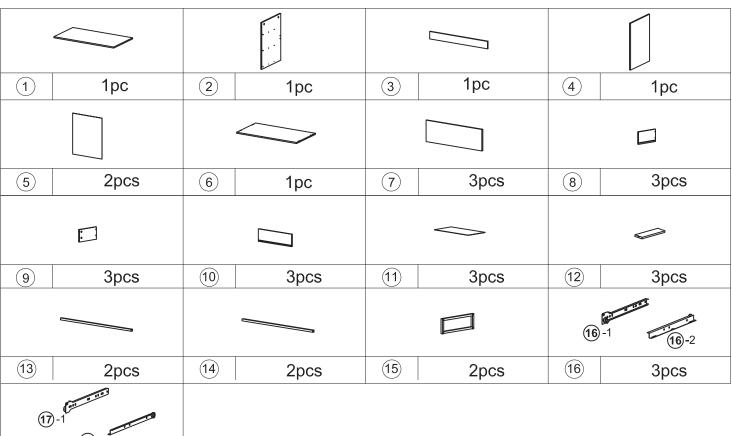

#### 1 Hardware List

|                                                 | Α | M6x35mm   | 23pcs |                           | В | Ø15x10mm | 23pcs | 0777770                                                                                                                                                                                                                                                                                                                                                                                                                                                                                                                                                                                                                                                                                                                                                                                                                                                                                                                                                                                                                                                                                                                                                                                                                                                                                                                                                                                                                                                                                                                                                                                                                                                                                                                                                                                                                                                                                                                                                                                                                                                                                                                        | С | Ø6x30mm | 8pcs  |
|-------------------------------------------------|---|-----------|-------|---------------------------|---|----------|-------|--------------------------------------------------------------------------------------------------------------------------------------------------------------------------------------------------------------------------------------------------------------------------------------------------------------------------------------------------------------------------------------------------------------------------------------------------------------------------------------------------------------------------------------------------------------------------------------------------------------------------------------------------------------------------------------------------------------------------------------------------------------------------------------------------------------------------------------------------------------------------------------------------------------------------------------------------------------------------------------------------------------------------------------------------------------------------------------------------------------------------------------------------------------------------------------------------------------------------------------------------------------------------------------------------------------------------------------------------------------------------------------------------------------------------------------------------------------------------------------------------------------------------------------------------------------------------------------------------------------------------------------------------------------------------------------------------------------------------------------------------------------------------------------------------------------------------------------------------------------------------------------------------------------------------------------------------------------------------------------------------------------------------------------------------------------------------------------------------------------------------------|---|---------|-------|
| <b>()</b>                                       | D | M3.5x12mm | 42pcs | <b>(11111111111111111</b> | Е | M4x35mm  | 21pcs |                                                                                                                                                                                                                                                                                                                                                                                                                                                                                                                                                                                                                                                                                                                                                                                                                                                                                                                                                                                                                                                                                                                                                                                                                                                                                                                                                                                                                                                                                                                                                                                                                                                                                                                                                                                                                                                                                                                                                                                                                                                                                                                                | F | M6x35mm | 8pcs  |
| <b>9</b> 72000000000000000000000000000000000000 | G | Ø5x48mm   | 4pcs  |                           | Н |          | 3pcs  | O TOTAL STATE OF THE STATE OF T | ı | Ø2x16mm | 20pcs |
|                                                 | J | M4x12mm   | 8pcs  |                           | K | M4x24mm  | 4pcs  |                                                                                                                                                                                                                                                                                                                                                                                                                                                                                                                                                                                                                                                                                                                                                                                                                                                                                                                                                                                                                                                                                                                                                                                                                                                                                                                                                                                                                                                                                                                                                                                                                                                                                                                                                                                                                                                                                                                                                                                                                                                                                                                                | L | M3mm    | 1pc   |
|                                                 | М | M4mm      | 1рс   |                           | N | Ø6x30mm  | 2pcs  | 0 0                                                                                                                                                                                                                                                                                                                                                                                                                                                                                                                                                                                                                                                                                                                                                                                                                                                                                                                                                                                                                                                                                                                                                                                                                                                                                                                                                                                                                                                                                                                                                                                                                                                                                                                                                                                                                                                                                                                                                                                                                                                                                                                            | 0 |         | 2pcs  |