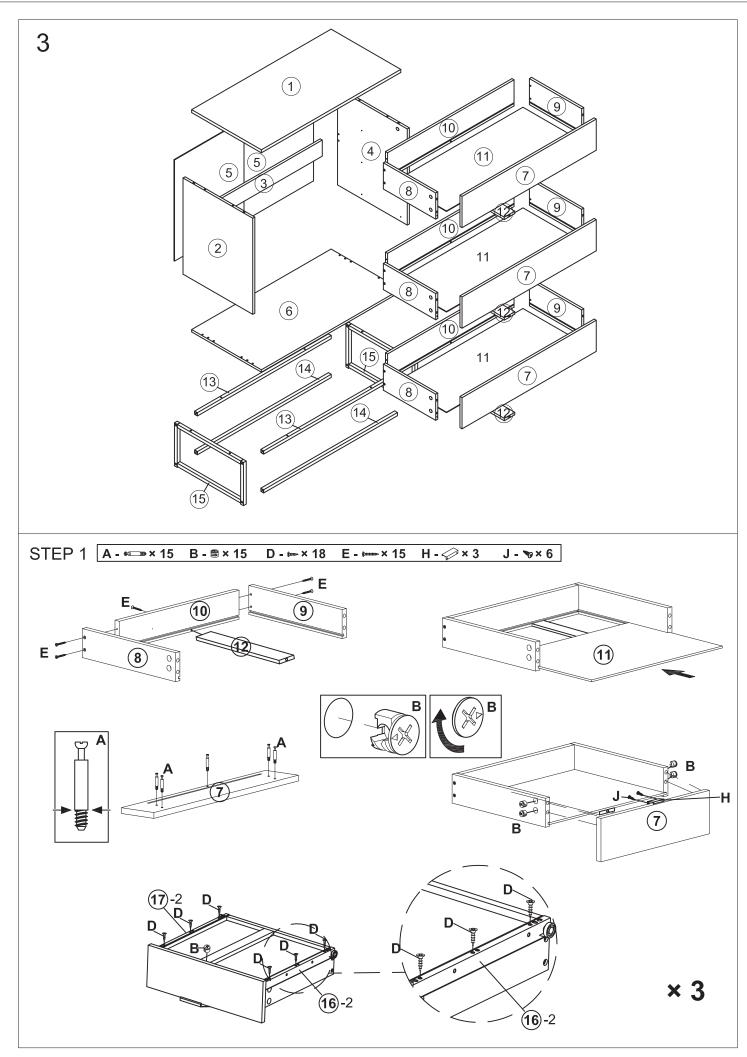

# Parts List

STEP 2 **D - ■ × 24** 

STEP 3 A - \*-> × 4 B - \$ × 4

STEP 5 [C - - - × 4 E - - × 4 ]

STEP 6 **F** - ⊕ **STEP** 8 **M** - ` × 1