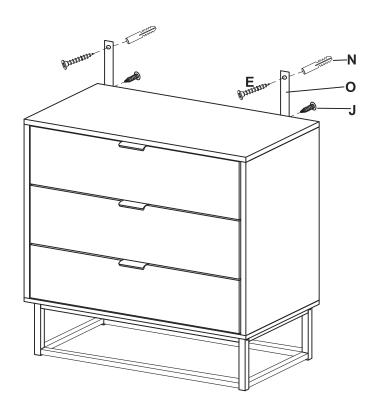

| 0 |         | 2pcs  |

# Parts List





STEP 2 **D - ■ × 24** 



STEP 3 A - \*-> × 4 B - \$ × 4





STEP 5 [C - - - × 4 E - - × 4 ]



STEP 6 **F** - ⊕ **STEP** 8 **M** - ` × 1



## STEP 7 G-**✓**×4 K-**⋄**×4 L-**×**1



## STEP 8



# STEP 9 1- **✓× 20**





#### TOPPLING FURNITURE WARNING:

- It is strongly recommended that this product is permanently fixed to the wall.
- Please seek professional advice if you are in doubt of what fixing device to use.
- Regularly check that anchors are securely maintained.
- Stability of tall items may be affected by thick pile carpet or uneven floors .
- Do not place unanchored televisions on furniture .

**CAUTION:** for your safety when attaching the anchor fixings, please note the following:

 Check any electrical wires or plumbing inside the wall before drilling any holes (if you are unsure please seek professional advice from a qualified tradesperson).



WARNING: PLEASE SECURE YOUR FURNITURE WITH THE SUPPLIED WALL FIXING. SCAN THE CODE FOR MORE INFORMATION.