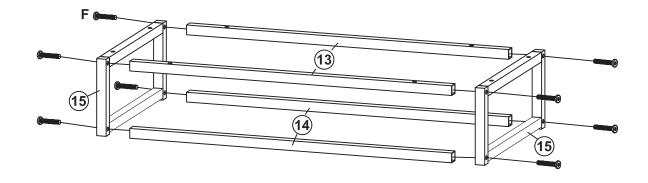

# Parts List

STEP 2 **D - ■ × 24** 

STEP 3 A - \*-> × 4 B - \$ × 4

STEP 5 [C - - - × 4 E - - × 4 ]

STEP 6 **F** - ⊕ **STEP** 8 **M** - ` × 1