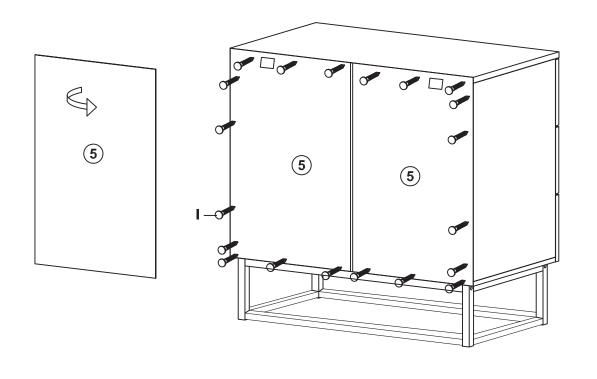

| 0 |         | 2pcs  |

# Parts List





STEP 2 **D - ■ × 24** 



STEP 3 A - \*-> × 4 B - \$ × 4





STEP 5 [C - - - × 4 E - - × 4 ]



STEP 6 **F** - ⊕ **STEP** 8 **M** - ` × 1



## STEP 7 G-**✓**×4 K-**⋄**×4 L-**×**1



## STEP 8



# STEP 9 1- **✓× 20**





#### TOPPLING FURNITURE WARNING:

- It is strongly recommended that this product is permanently fixed to the wall.
- Please seek professional advice if you are in doubt of what fixing device to use.
- Regularly check that anchors are securely maintained.
- Stability of tall items may be affected by thick pile carpet or uneven floors .
- Do not place unanchored televisions on furniture .

**CAUTION:** for your safety when attaching the anchor fixings, please note the following:

 Check any electrical wires or plumbing inside the wall before drilling any holes (if you are unsure please seek professional advice from a qualified tradesperson).



WARNING: PLEASE SECURE YOUR FURNITURE WITH THE SUPPLIED WALL FIXING. SCAN THE CODE FOR MORE INFORMATION.