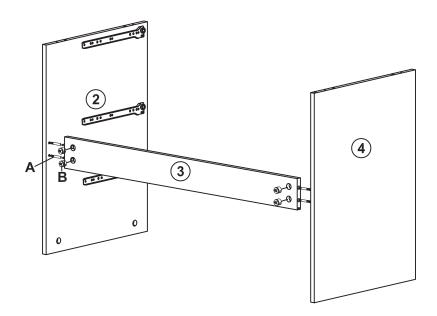

# Parts List

STEP 2 **D - ■ × 24** 

STEP 3 A - \*-> × 4 B - \$ × 4

STEP 5 [C - - - × 4 E - - × 4 ]

STEP 6 **F** - ⊕ **STEP** 8 **M** - ` × 1