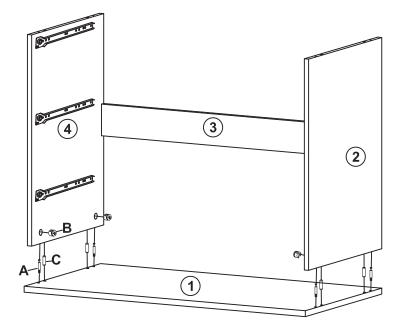

# Parts List

STEP 2 **D - ■ × 24** 

STEP 3 A - \*-> × 4 B - \$ × 4

STEP 5 [C - - - × 4 E - - × 4 ]

STEP 6 **F** - ⊕ **STEP** 8 **M** - ` × 1