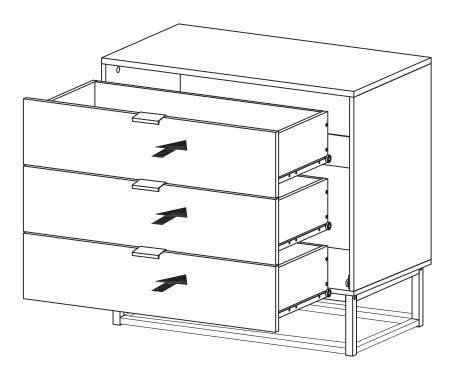

| 0 |         | 2pcs  |

# Parts List





STEP 2 **D - ■ × 24** 



STEP 3 A - \*-> × 4 B - \$ × 4





STEP 5 [C - - - × 4 E - - × 4 ]



STEP 6 **F** - ⊕ **STEP** 8 **M** - ` × 1



## STEP 7 G-**✓**×4 K-**⋄**×4 L-**×**1



## STEP 8



# STEP 9 1- **✓× 20**





#### TOPPLING FURNITURE WARNING:

- It is strongly recommended that this product is permanently fixed to the wall.
- Please seek professional advice if you are in doubt of what fixing device to use.
- Regularly check that anchors are securely maintained.
- Stability of tall items may be affected by thick pile carpet or uneven floors .
- Do not place unanchored televisions on furniture .

**CAUTION:** for your safety when attaching the anchor fixings, please note the following:

 Check any electrical wires or plumbing inside the wall before drilling any holes (if you are unsure please seek professional advice from a qualified tradesperson).



WARNING: PLEASE SECURE YOUR FURNITURE WITH THE SUPPLIED WALL FIXING. SCAN THE CODE FOR MORE INFORMATION.