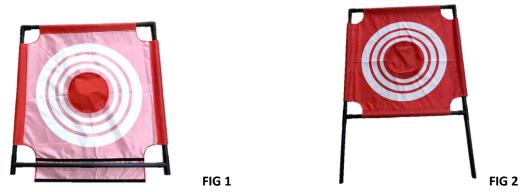

## **Assembly Instructions**

- Step 1. Connect target (A) and center (B) together by touch fastener. Insert 2pcs pipes (F) into a straight connector (E) to form a longer pipe. Open the touch fastener at the edge of target, feed through 4pcs longer pipes inside the target, then connect them together with T-connector (C) and L-connector (D). FIG 1.
- Step 2. Close the touch fastener, insert 2pcs pipes into the T-connector. FIG 2.