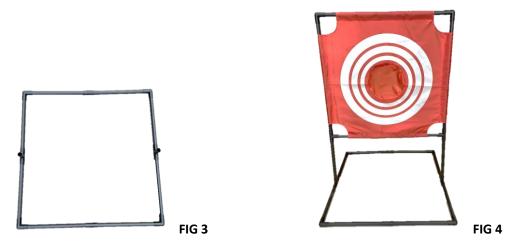

Step 3. Insert 2pcs pipes into a straight connector to form a longer pipe, insert 2pcs pipes into a T-connector to form another longer pipe, then connect 2pcs longer pipes with straight connector and 2pcs another longer pipes with T-connector together with 4pcs L-connectors to form a square shape base. FIG 3.

Step 4. Inset the pipe into the T-connector from step 3. Then your passing target is successfully assembled. FIG 4.

FOR AU/NZ: IMPORTED FOR KMART STORES IN AUSTRALIA AND NEW ZEALAND