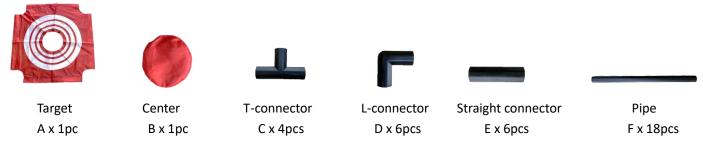

## **PASSING TARGET**

Key Code: 43165957

## Warning

- CHOKING HAZARD, SMALL PARTS. Not suitable for children under three years.
- Don't aim at eyes or face.
- Adult assembly required.

## **Part List**



## **Assembly Instructions**

- Step 1. Connect target (A) and center (B) together by touch fastener. Insert 2pcs pipes (F) into a straight connector (E) to form a longer pipe. Open the touch fastener at the edge of target, feed through 4pcs longer pipes inside the target, then connect them together with T-connector (C) and L-connector (D). FIG 1.
- Step 2. Close the touch fastener, insert 2pcs pipes into the T-connector. FIG 2.



Step 3. Insert 2pcs pipes into a straight connector to form a longer pipe, insert 2pcs pipes into a T-connector to form another longer pipe, then connect 2pcs longer pipes with straight connector and 2pcs another longer pipes with T-connector together with 4pcs L-connectors to form a square shape base. FIG 3.

Step 4. Inset the pipe into the T-connector from s