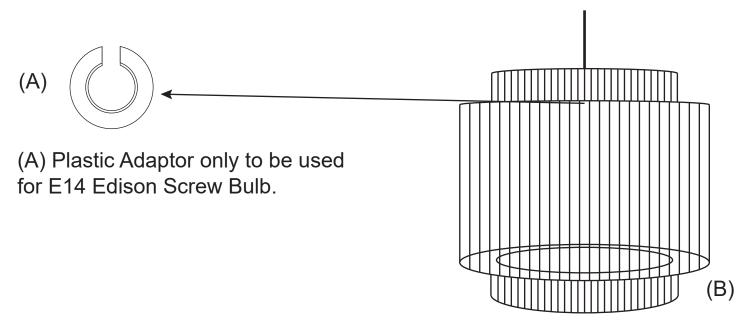

Caution: Always ensure pendant is completely installed and secure before connecting to an electricity supply.

- 1. Remove Black Paper Rope Pendant from packaging.
- 2.If you are using an E27 Edison Screw Bulb, remove Part(A) from the shade as per diagram. If you are using an E14 Edison Screw Bulb, please buckle the adaptor to the open gap.
- 3.Install Black Paper Rope Pendant to light fitting.
- 4.Install Globe (not included) into the Lamp Holder.
- 5. Check to ensure that all the components have been assembled correctly.
- 6. Connect to electricity to see Black Paper Rope Pendant light up.