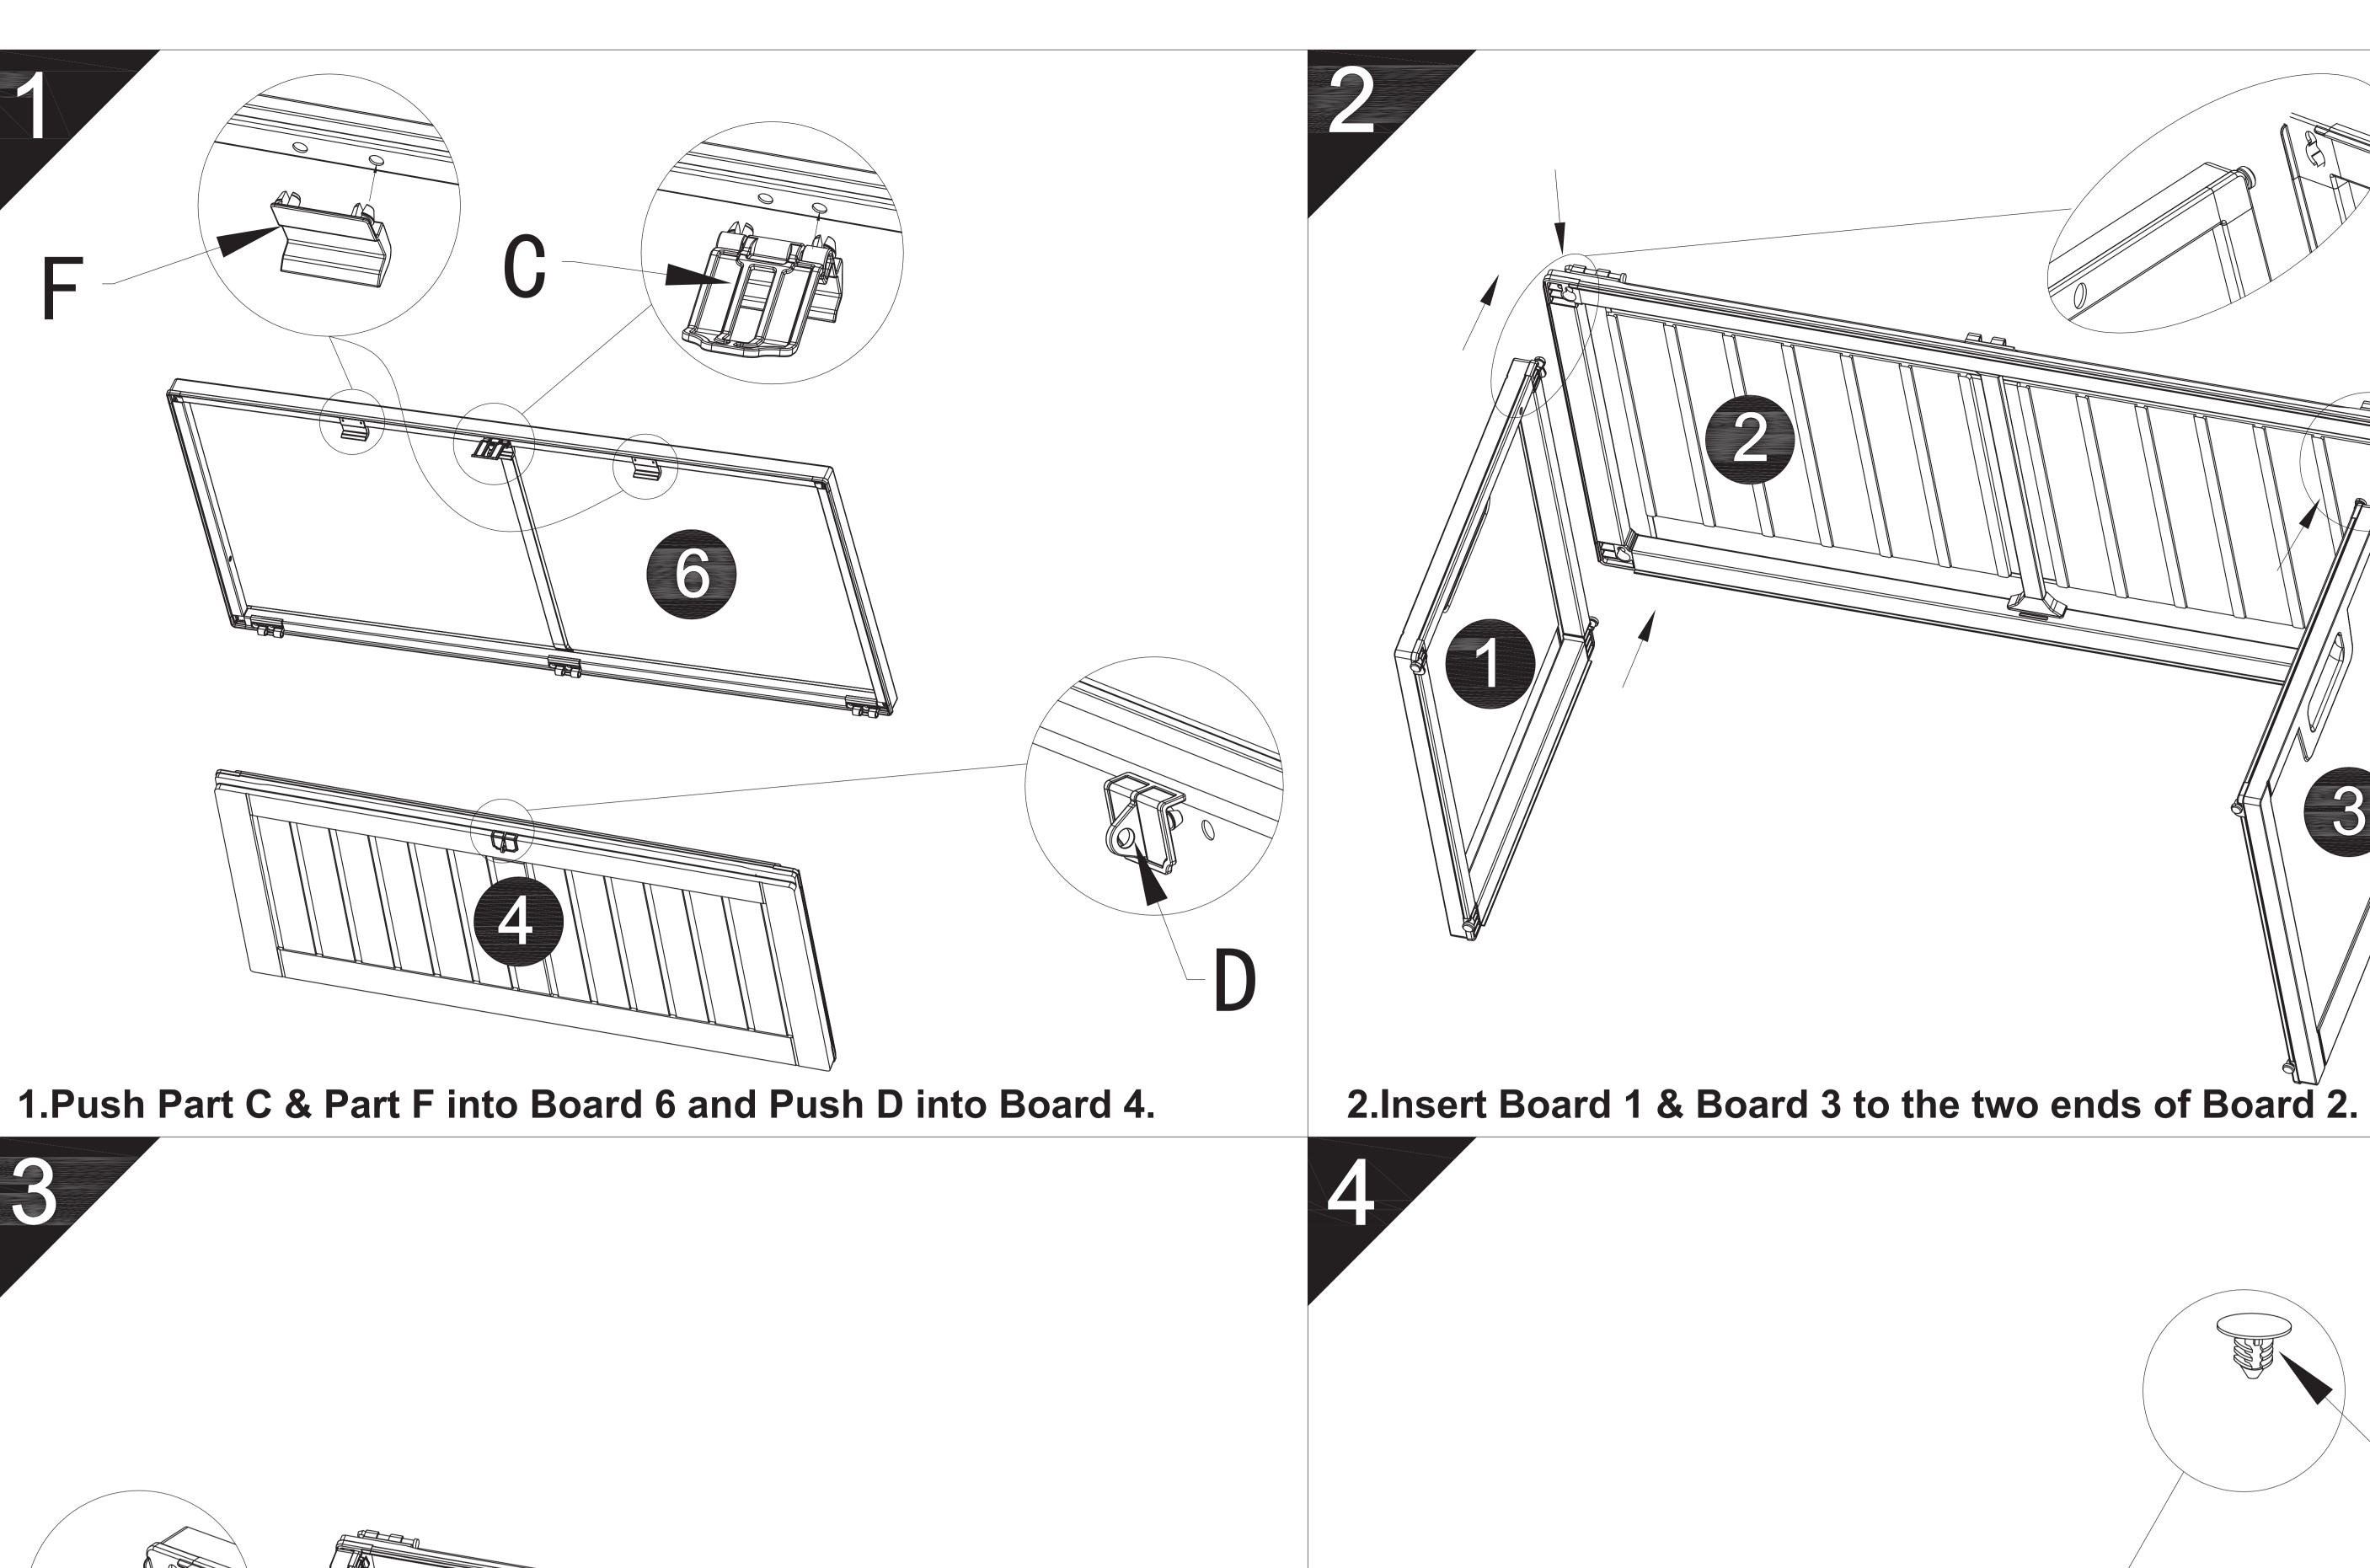

MAXIMUM SAFE LOADING WEIGHT: 60KG.

3.Connect Board 4 with Board 1 & Board 3.

5.Connect Board 6 with Board 2 with Part E.

6.Use Part B to Connnect the Board 6 and Board 1 & 3.