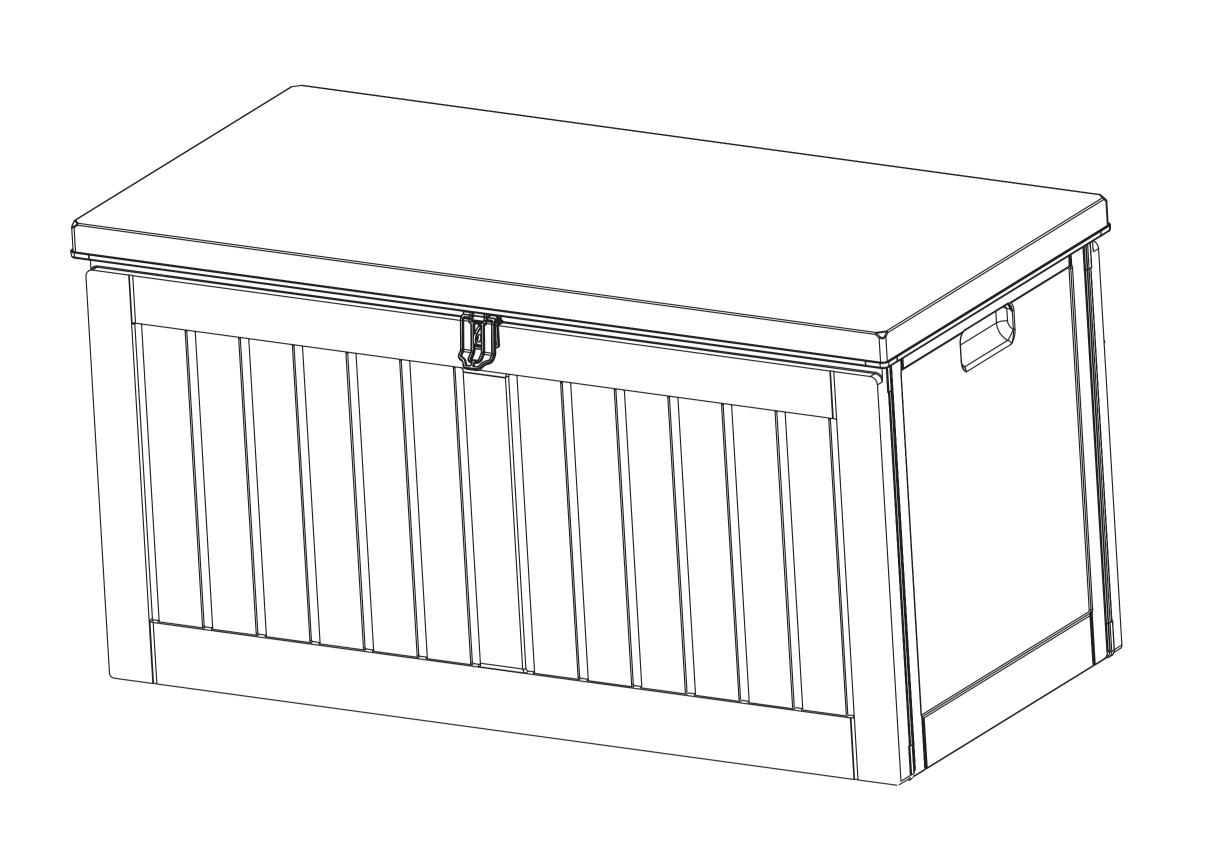

## ASSEMBLY INSTRUCTION 43170043-270LITRE OUTDOOR STORAGE BOX

MAXIMUM SAFE LOADING WEIGHT: 60KG.

3.Connect Board 4 with Board 1 & Board 3.

5.Connect Board 6 with Board 2 with Part E.

6.Use Part B to Connnect the Board 6 and Board 1 & 3.