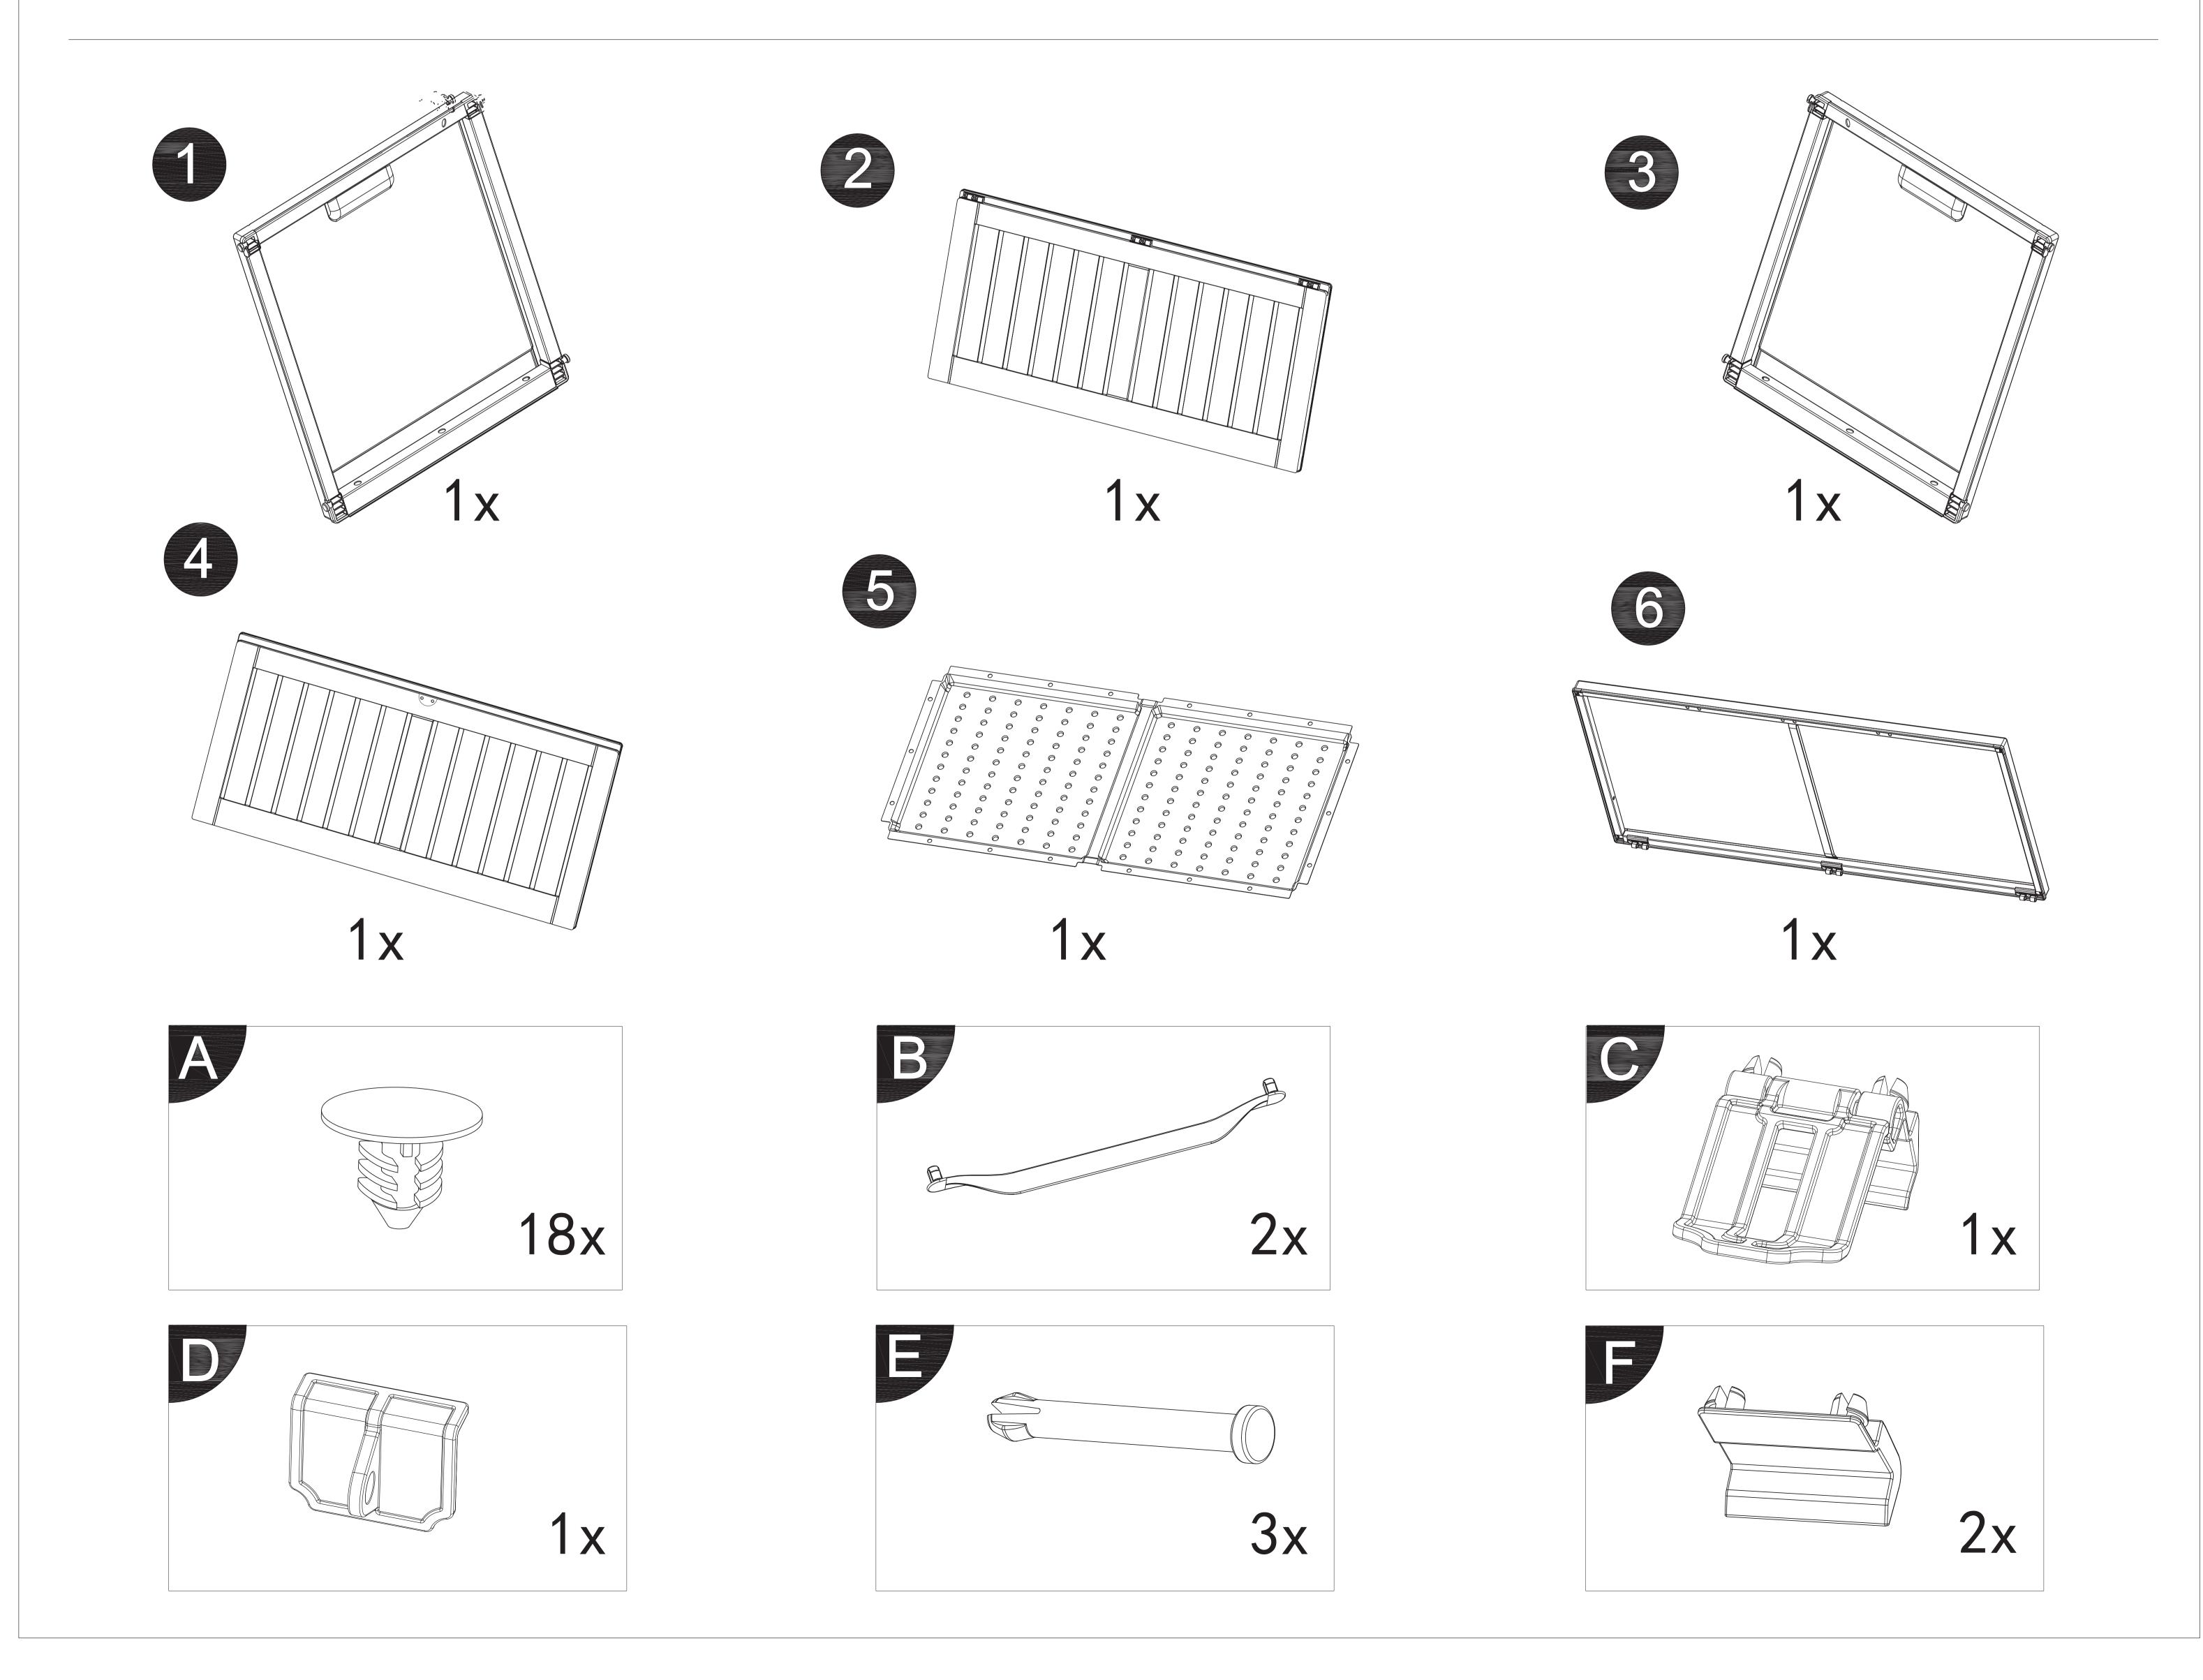

MAXIMUM SAFE LOADING WEIGHT: 60KG.

3.Connect Board 4 with Board 1 & Board 3.

5.Connect Board 6 with Board 2 with Part E.

6.Use Part B to Connnect the Board 6 and Board 1 & 3.