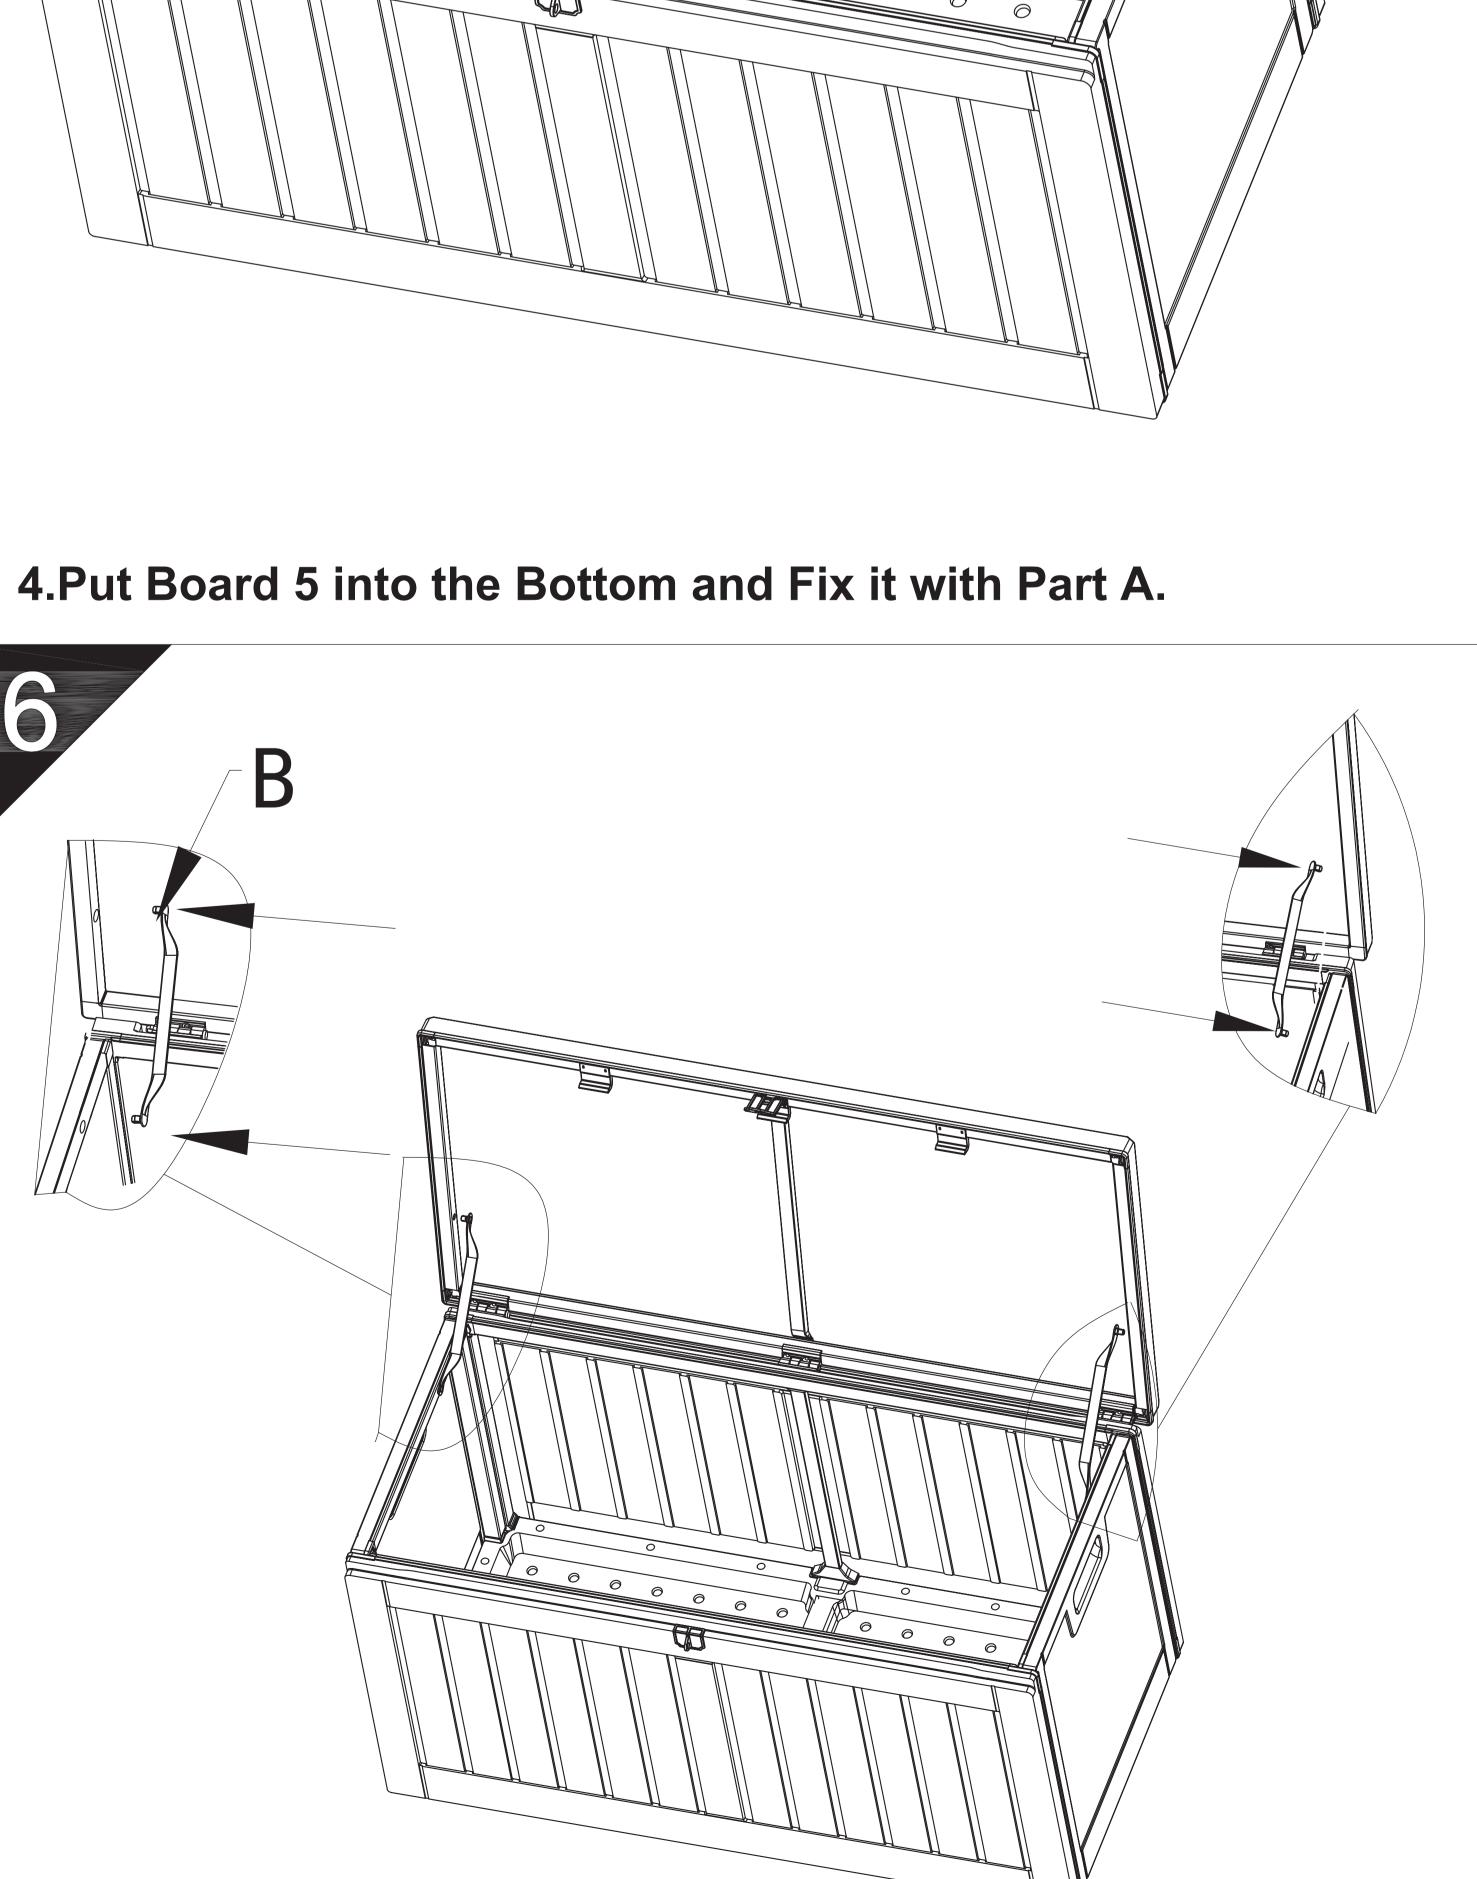

MAXIMUM SAFE LOADING WEIGHT: 60KG.

3.Connect Board 4 with Board 1 & Board 3.

5.Connect Board 6 with Board 2 with Part E.

6.Use Part B to Connnect the Board 6 and Board 1 & 3.