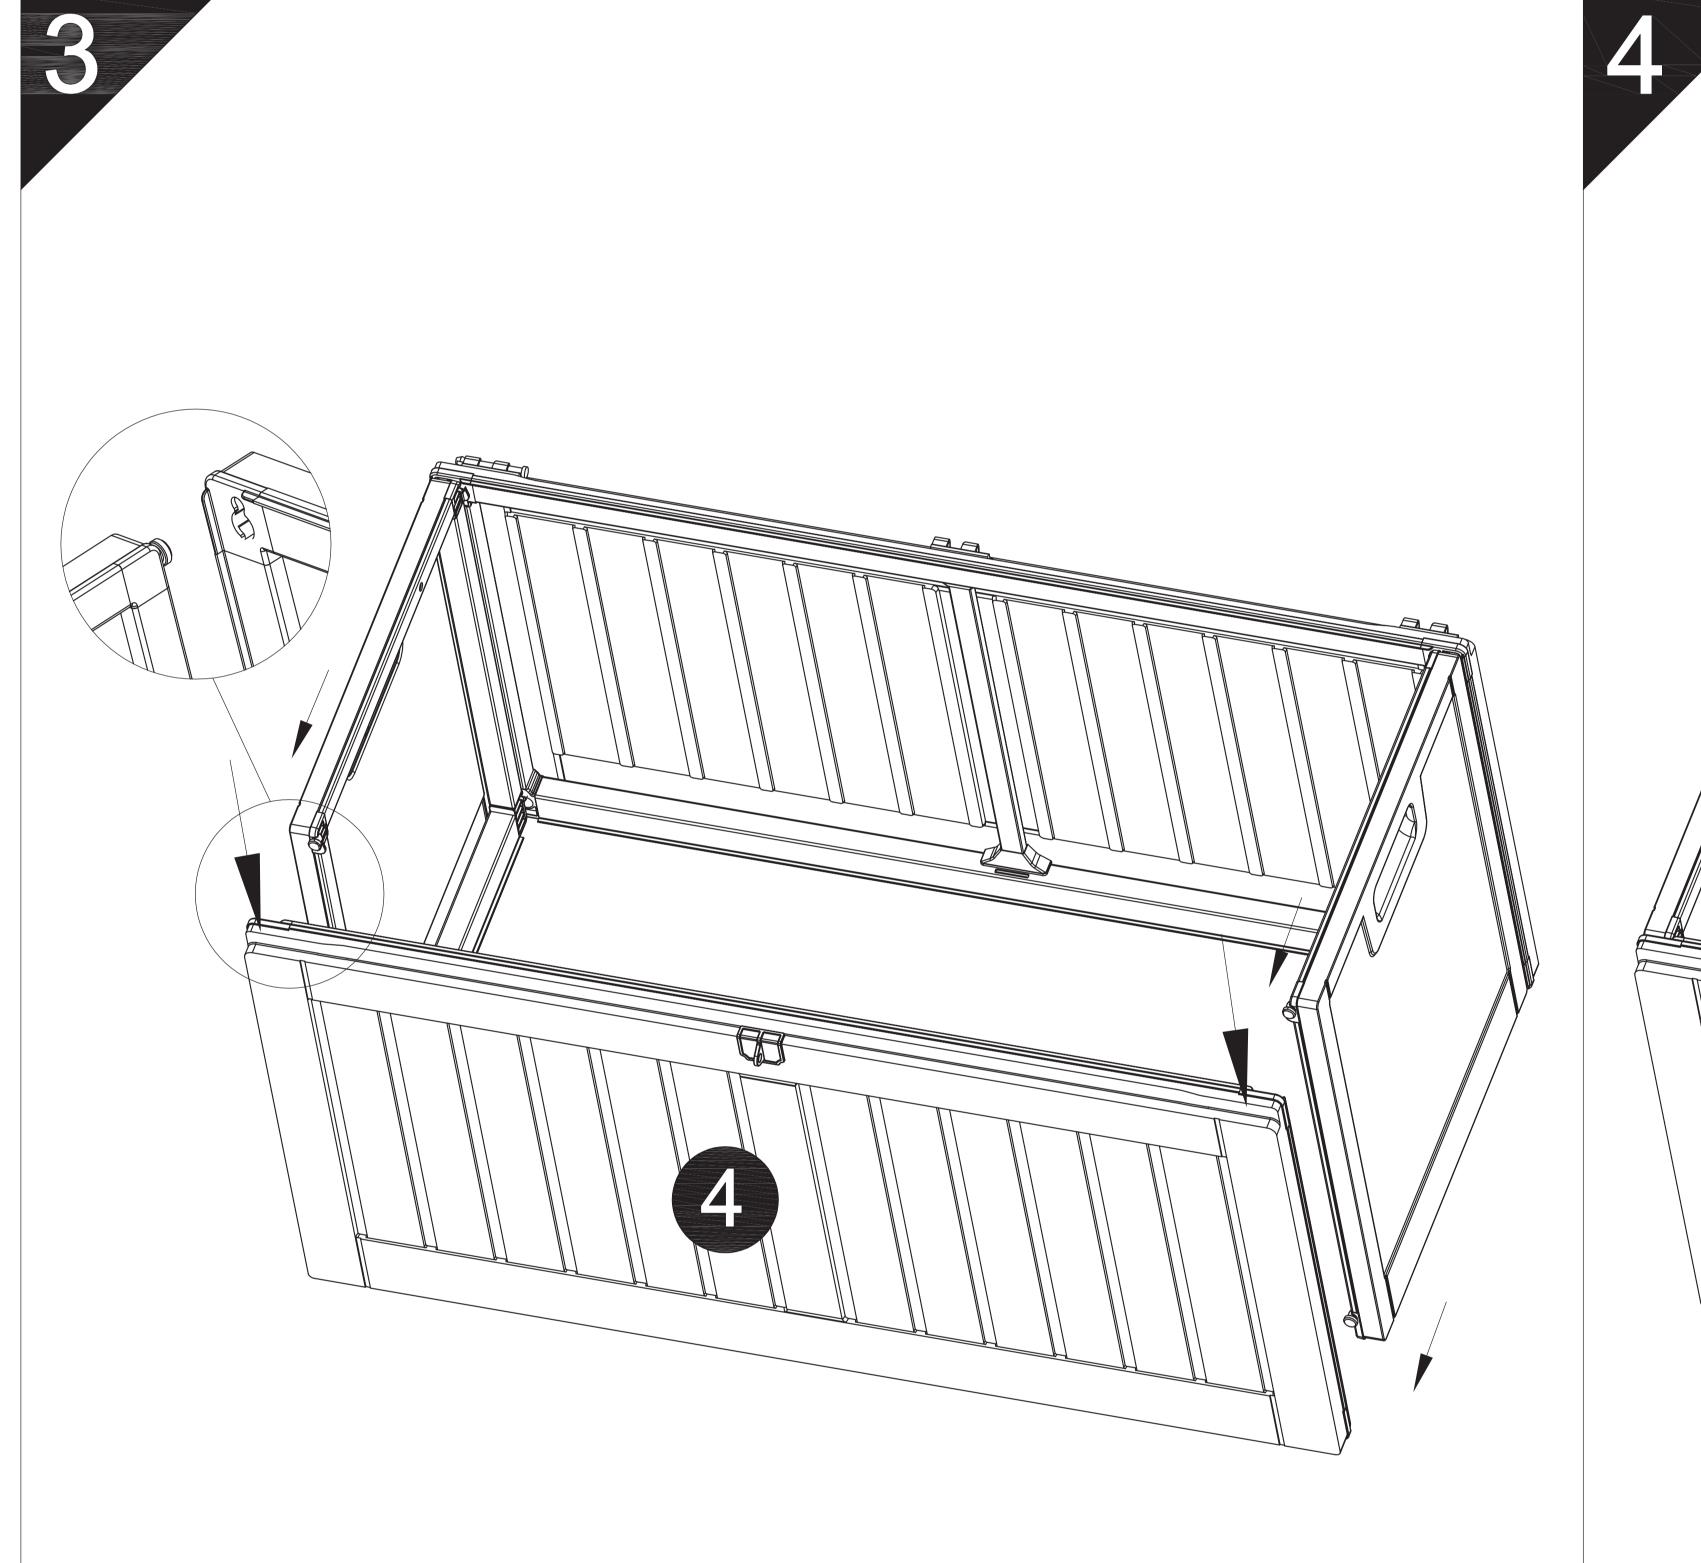

MAXIMUM SAFE LOADING WEIGHT: 60KG.

3.Connect Board 4 with Board 1 & Board 3.

5.Connect Board 6 with Board 2 with Part E.

6.Use Part B to Connnect the Board 6 and Board 1 & 3.