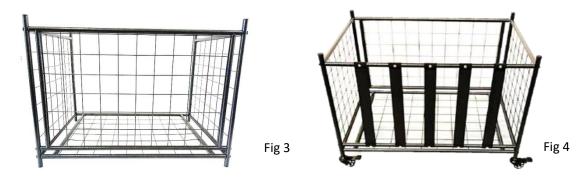

Step 4. Put the long side frame with straps (H) and the part from step 3 together, then secure them with bolt (A) and washer (B). Screw the 4pcs wheels (D & E) into the nut at the bottom of the frame, then your storage is successfully assembled. Fig 4.