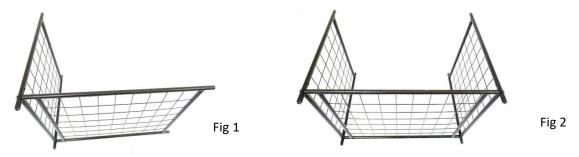

Step 2. Put another narrow side frame (F) and the part from step 1 together, then secure them with bolt (A) and washer (B). Fig 2.

Step 3. Stand up the frame of the part. Put the long side frame (G) and the part from step 2 together, then secure them with bolt (A) and washer (B). Fig 3.