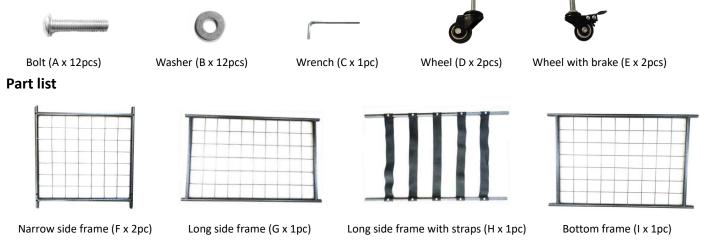

## **Assembly Instructions**

Note: Keep the bolt 70% of tightness while assembling, then fasten all the bolts with wrench after fully assembled.

Step 1. Put the narrow side frame (F) and bottom frame (I) together, then secure them with bolt (A) and washer (B). Fig 1.

Step 2. Put another narrow side frame (F) and the part from step 1 together, then secure them with bolt (A) and washer (B). Fig 2.

Step 3. Stand up the frame of the part. Put the long side frame (G) and the part from step 2 together, then secure them with bolt (A) and washer (B). Fig 3.