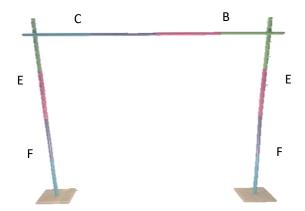

# **Assembly Instructions**

Step 1. Screw two bars (B & C) together to make a limbo bar.

Step 2. Screw two stands (E & F) together to form a limbo stand, and repeat it for another two stands. Then insert all the dowels (D) into the holes in each limbo stand, the dowels need to go in straight.