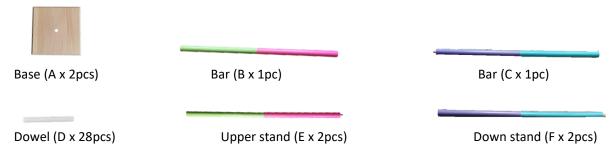

#### Part list

# **Assembly Instructions**

Step 1. Screw two bars (B & C) together to make a limbo bar.

Step 2. Screw two stands (E & F) together to form a limbo stand, and repeat it for another two stands. Then insert all the dowels (D) into the holes in each limbo stand, the dowels need to go in straight.