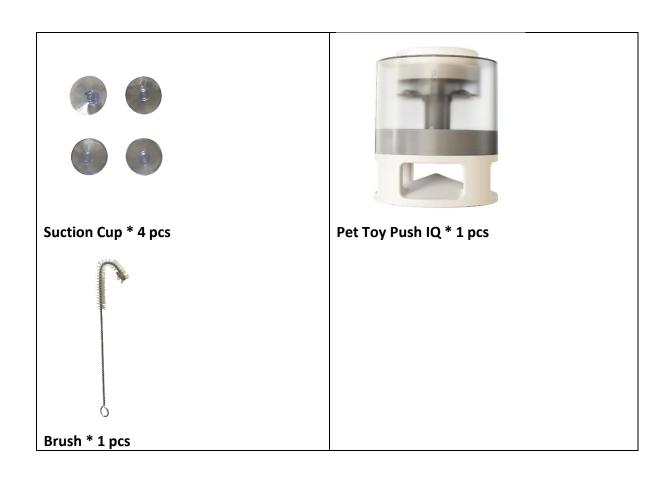

## Pet Toy Push IQ

Contents:

### **Suction Cup Installation Instruction**

a1 Insert the suction cup into the big hole at the bottom.

a2 Move the suction cup from the large hole to the small hole at the edge to secure the suction cup.

a3 Once completed this is what the suction base looks like.

### **Adding Treats**

b1 Open the top round cover upwards to open the treat entrance.

b 2 Add pet treats from the top.

b3 After adding treats, align the top round cover press down to the intermediate position to finish adding treats. Press down for treats to drop out.

#### **Cleaning Instruction**

c1 After all the treats have been exhausted, remove the top round cover.

c2 Wash the inner wall of the product directly with water.

c3 The brush can be bent to a suitable angle to assist in cleaning the inner wall of the product.