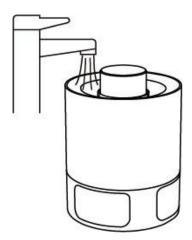

#### **Cleaning Instruction**

c1 After all the treats have been exhausted, remove the top round cover.

c2 Wash the inner wall of the product directly with water.

c3 The brush can be bent to a suitable angle to assist in cleaning the inner wall of the product.