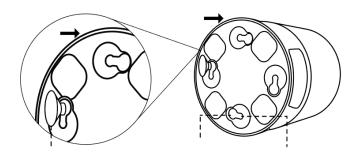

### **Suction Cup Installation Instruction**

a1 Insert the suction cup into the big hole at the bottom.

a2 Move the suction cup from the large hole to the small hole at the edge to secure the suction cup.

a3 Once completed this is what the suction base looks like.