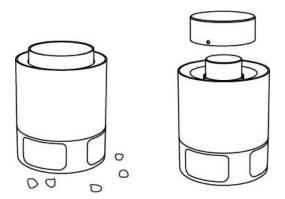

### **Suction Cup Installation Instruction**

a1 Insert the suction cup into the big hole at the bottom.

a2 Move the suction cup from the large hole to the small hole at the edge to secure the suction cup.

a3 Once completed this is what the suction base looks like.