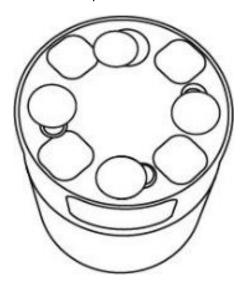

# anko

## Pet Toy Push IQ



Contents:



### **Suction Cup Installation Instruction**

a1 Insert the suction cup into the big hole at the bottom.



a2 Move the suction cup from the large hole to the small hole at the edge to secure the suction cup.



a3 Once completed this is what the suction base looks like.



### **Adding Treats**

b1 Open the top round cover upwards to open the treat entrance.



b 2 Add pet treats from the top.



b3 After adding treats, align the top round cover press down to the intermediate position to finish adding treats. Press down for treats to drop out.



#### **Cleaning Instruction**

c1 After all the treats have been exhausted, remove the top round cover.



c2 Wash the inner wall of the product directly with water.



c3 The brush can be bent to a suitable angle to assist in cleaning the inner wall of the product.



WARNING: PET TOY - NOT INTENDED FOR CHILDREN.

TREATS WITHIN THIS GAME SHOULD BE CONSIDERED IN AN OVERALL HEATHY DIET. TREATS ARE INTENDED FOR OCCASIONAL OR SUPPLEMENT FEEDING. IT IS THE RESPONSIBILITY OF THE PET OWNER IF THIS TOY IS SUITABLE FOR TH