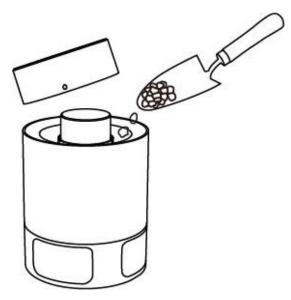

### **Adding Treats**

b1 Open the top round cover upwards to open the treat entrance.

b 2 Add pet treats from the top.

b3 After adding treats, align the top round cover press down to the intermediate position to finish adding treats. Press down for treats to drop out.