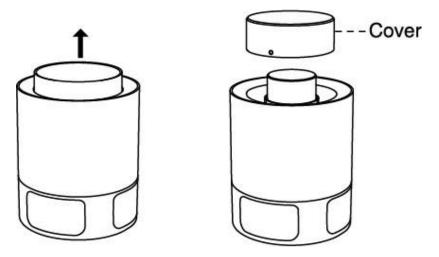

### **Adding Treats**

b1 Open the top round cover upwards to open the treat entrance.

b 2 Add pet treats from the top.

b3 After adding treats, align the top round cover press down to the intermediate position to finish adding treats. Press down for treats to drop out.