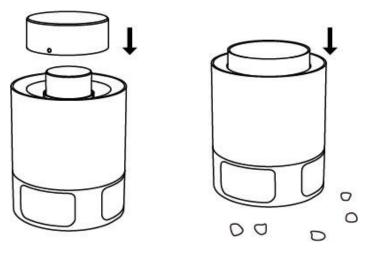

### **Adding Treats**

b1 Open the top round cover upwards to open the treat entrance.

b 2 Add pet treats from the top.

b3 After adding treats, align the top round cover press down to the intermediate position to finish adding treats. Press down for treats to drop out.