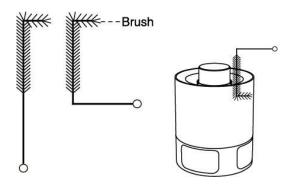

#### **Cleaning Instruction**

c1 After all the treats have been exhausted, remove the top round cover.

c2 Wash the inner wall of the product directly with water.

c3 The brush can be bent to a suitable angle to assist in cleaning the inner wall of the product.