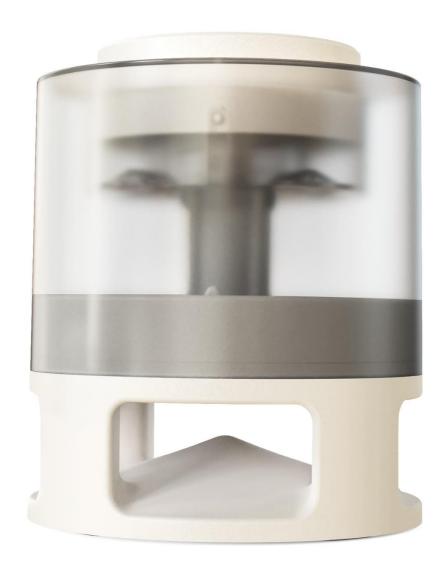

# anko

## Pet Toy Push IQ



Contents:



### **Suction Cup Installation Instruction**

a1 Insert the suction cup into the big hole at the bottom.



a2 Move the suction cup from the large hole to the small hole at the edge to secure the suction cup.



a3 Once completed this is what the suction base looks like.



### **Adding Treats**

b1 Open the top round cover upwards to open the treat entrance.



b 2 Add pet treats from the top.



b3 After adding treats, align the top round cover press down to the intermediate position to finish adding treats. Press down for treats to drop out.



#### **Cleaning Instruction**

c1 After all the treats have been exhausted, remove the top round cover.



c2 Wash the inner wall of the product directly with water.



c3 The brush can be bent to a suitable angle to assist in clea