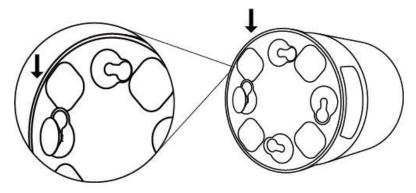

### **Suction Cup Installation Instruction**

a1 Insert the suction cup into the big hole at the bottom.

a2 Move the suction cup from the large hole to the small hole at the edge to secure the suction cup.

a3 Once completed this is what the suction base looks like.