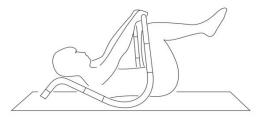

### **Use Instructions**

Please refer to below images to do exercise according to your request.

Lie on right side

Push-up

Lie on left side