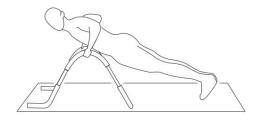

### **Use Instructions**

Please refer to below images to do exercise according to your request.

Lie on right side

Push-up

Lie on left side