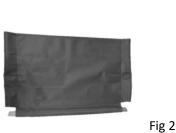

### **Assembly Instructions**

- Step 1. Insert the 2pcs bend pipes (H) into the bottom bend pipe (I), then secure them with hardware bolt (A), nut (D) and washer (B & C). Fig 1.
- Step 2. Put the top pipe (J) into the hole of fabric (G). Fig 2.
- Step 3. Feed through the bend pipe into the fabric, then secure them with bolt (A) and washer (B). Fig 3.