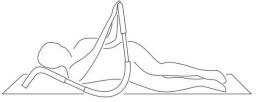

### **Use Instructions**

Please refer to below images to do exercise according to your request.

Lie on right side

Push-up

Lie on left side