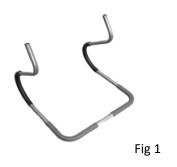

### **Assembly Instructions**

- Step 1. Insert the 2pcs bend pipes (H) into the bottom bend pipe (I), then secure them with hardware bolt (A), nut (D) and washer (B & C). Fig 1.
- Step 2. Put the top pipe (J) into the hole of fabric (G). Fig 2.
- Step 3. Feed through the bend pipe into the fabric, then secure them with bolt (A) and washer (B). Fig 3.