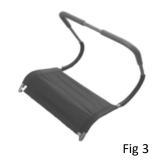

### **Assembly Instructions**

- Step 1. Insert the 2pcs bend pipes (H) into the bottom bend pipe (I), then secure them with hardware bolt (A), nut (D) and washer (B & C). Fig 1.
- Step 2. Put the top pipe (J) into the hole of fabric (G). Fig 2.
- Step 3. Feed through the bend pipe into the fabric, then secure them with bolt (A) and washer (B). Fig 3.