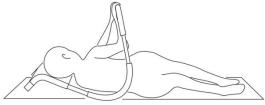

### **Use Instructions**

Please refer to below images to do exercise according to your request.

Lie on right side

Push-up

Lie on left side