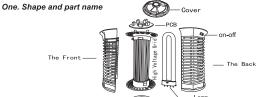

Technical Specification

Power: AC 220V-240V-50-60 HZ; Net voltage; 1000V DC

Resistance: Less than 500Ω; Leakage AMP: 0.1A 220V-240V~50-60HZ

Lamp Life: 6000 hours

-Storage Cover

- Usage

  1. Please turn on the switch before use.
  2. Product should only be used indoors and away from moisture (bathroom).
  3. Product is designed to be used in room without the light on.
  4. Product is recommended to be hanged higher than 1.2 m from ground and at least 30cm from a wall.
- Dispose of environmentally safely if damaged or not wanted. PRODUCT MODEL:43184514;