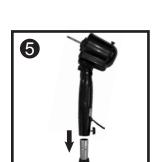

Place Motor Assembly at the top of the Stand Post and lower down all the way.

Tilt the Base and place the Weight in the centre of the base. Fasten in place by use of the Locking Lever and Washer and tighten.