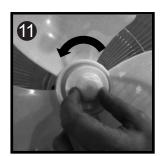

Fix the blade into place by gently hand tightening the Spinner Nut (anticlockwise) onto the end of the motor spindle.

Place the Front Safety Grille into position (with the location hook over the top of the rear grille) and secure it by closing the clips over the outer rim.