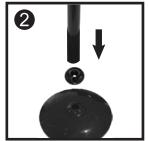

Please refer to the Instruction Manual for more details and images of the assembly procedure.

## STEP 1: SET UP BASE AND STAND



Unscrew the Locking Lever and Washer from the bottom of the stand post.

## STEP 2: ATTACH HEAD TO STAND



Loosen (anticlockwise) the post height adjustment Locking Ring, pull out the inner chrome tube to the desired height and then retighten the locking ring.



Insert the Plastic Collar into the top of the plastic base cover. Insert the bottom of the Stand Post into the collar.



Place Motor Assembly at the top of the Stand Post and lower down all the way.



Tilt the Base and place the Weight in the centre of the base. Fasten in place by use of the Locking Lever and Washer and tighten.



Screw in the Locking Knob (Clockwise) and nip up. Do Not overtighten.

## STEP 3: INSTALL SAFETY GRILLE AND FAN BLADE



Unscrew the Locking (anticlockwise) on Motor Assembly.



Place the Back Safety Grille into position ensuring the safety grille fits onto the locating lugs. (\*Note: The handle on the back of the grille will be at the top if this is done correctly.)



Fix the back safety grille into position by screwing the Locking Nut (clockwise) tightly