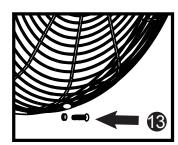

Using the Small Nut and Bolt, fasten the two grilles together.

If you are missing a part or having troubles when assembling the fan, please feel free to call our friendly customer service team on our toll free number: 1300 105 888 or via email info@hegroup.com.au. We will be glad to assist you.