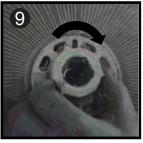

Fix the blade into place by gently hand tightening the Spinner Nut (anticlockwise) onto the end of the motor spindle.

Place the Front Safety Grille into position (with the location hook over the top of the rear grille) and secure it by closing the clips over the outer rim.