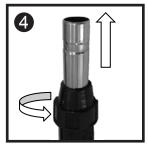

## STEP 2: ATTACH HEAD TO STAND

Loosen (anticlockwise) the post height adjustment Locking Ring, pull out the inner chrome tube to the desired height and then retighten the locking ring.

Insert the Plastic Collar into the top of the plastic base cover. Insert the bottom of the Stand Post into the collar.