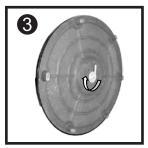

## STEP 3: INSTALL SAFETY GRILLE AND FAN BLADE

Unscrew the Locking (anticlockwise) on Motor Assembly.

Place the Back Safety Grille into position ensuring the safety grille fits onto the locating lugs. (\*Note: The handle on the back of the grille will be at the top if this is done correctly.)

Fix the back safety grille into position by screwing the Locking Nut (clockwise) tightly by hand. (Note: Do not over tighten the locking nut.)

Remove the protective plastic sleeve from the motor spindle shaft. Place the Fan Blade onto the motor spindle. (Ensure the two flats are aligned.)