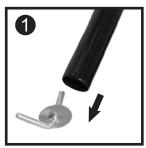

## STEP 1: SET UP BASE AND STAND

Unscrew the Locking Lever and Washer from the bottom of the stand post.