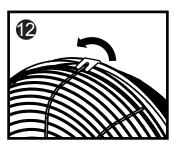

Fix the blade into place by gently hand tightening the Spinner Nut (anticlockwise) onto the end of the motor spindle.

Place the Front Safety Grille into position (with the location hook over the top of the rear grille) and secure it by closing the clips over the outer rim.