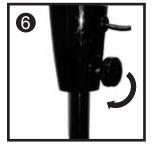

Please refer to the Instruction Manual for more details and images of the assembly procedure.

## STEP 1: SET UP BASE AND STAND



Unscrew the Locking Lever and Washer from the bottom of the stand post.

## STEP 2: ATTACH HEAD TO STAND



Loosen (anticlockwise) the post height adjustment Locking Ring, pull out the inner chrome tube to the desired height and then retighten the locking ring.



Insert the Plastic Collar into the top of the plastic base cover. Insert the bottom of the Stand Post into the collar.



Place Motor Assembly at the top of the Stand Post and lower down all the way.



Tilt the Base and place the Weight in the centre of the base. Fasten in place by use of the Locking Lever and Washer and tighten.



Screw in the Locking Knob (Clockwise) and nip up. Do Not overtighten.

## STEP 3: INSTALL SAFETY GRILLE AND FAN BLADE



Unscrew the Locking (anticlockwise) on Motor Assembly.



Place the Back Safety Grille into position ensuring the safety grille fits onto the locating lugs. (\*Note: The handle on the back of the grille will be at the top if this is done correctly.)



Fix the back safety grille into position by screwing the Locking Nut (clockwise) tightly by hand. (Note: Do not over tighten the locking nut.)



Remove the protective plastic sleeve from the motor spindle shaft. Place the Fan Blade onto the motor spindle. (Ensure the two flats are aligned.)



Fix the blade into place by gently hand tightening the Spinner Nut (anticlockwise) onto the end of the motor spindle.



Place t