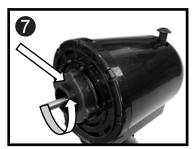

Fix the back safety grille into position by screwing the Locking Nut (clockwise) tightly by hand. (Note: Do not over tighten the locking nut.)

Remove the protective plastic sleeve from the motor spindle shaft. Place the Fan Blade onto the motor spindle. (Ensure the two flats are aligned.)

Fix the blade into place by gently hand tightening the Spinner Nut (anticlockwise) onto the end of the motor spindle.

Place the Front Safety Grille into position (with the location hook over the top of the rear grille) and secure it by closing the clips over the outer rim.