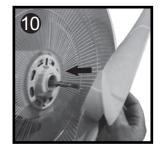

Fix the back safety grille into position by screwing the Locking Nut (clockwise) tightly by hand. (Note: Do not over tighten the locking nut.)

Remove the protective plastic sleeve from the motor spindle shaft. Place the Fan Blade onto the motor spindle. (Ensure the two flats are aligned.)