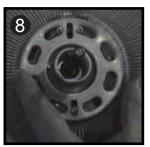

Fix the back safety grille into position by screwing the Locking Nut (clockwise) tightly by hand. (Note: Do not over tighten the locking nut.)

Remove the protective plastic sleeve from the motor spindle shaft. Place the Fan Blade onto the motor spindle. (Ensure the two flats are aligned.)