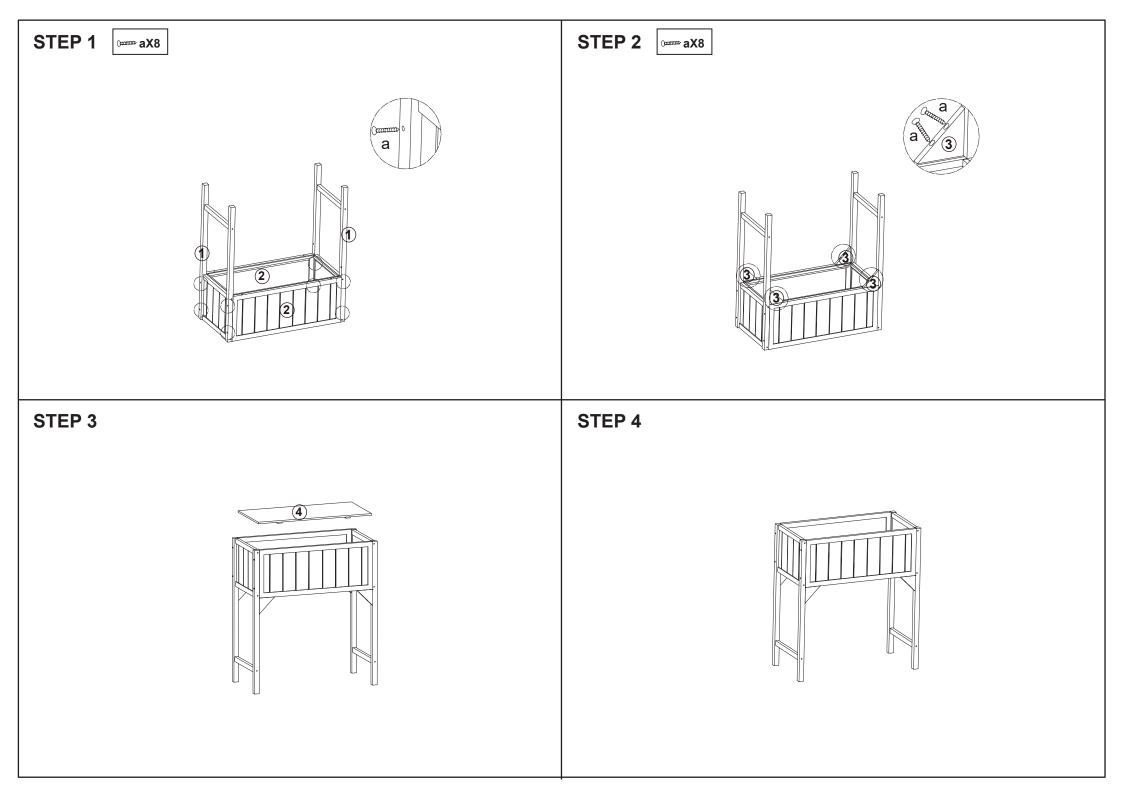

USE ABRASIVE MATERIALS AND SOLVENTS. CHECK AND TIGHTEN ALL PARTS REGULARLY. KEEP AWAY FROM DIRECT SUNLIGHT. FOR USE WITH POTS AND SAUCERS. FOR DOMESTIC USE ONLY.

## **WARNING:**

DO NOT STAND, SIT OR LEAN ON THE PRODUCT. USE ONLY ON A FLAT SURFACE. DO NOT USE UNTIL ALL SCREWS, BOLTS AND KNOBS ARE FIRMLY SECURED. THIS PRODUCT CONTAINS SMALL PARTS AND SHARP POINTS, KEEP AWAY FROM CHILDREN AND BABIES. ADULT ASSEMBLY REQUIRED. FAILURE TO FOLLOW THESE WARNINGS COULD RESULT IN SERIOUS INJURY. ALTHOUGH THIS ITEM IS DESIGNED FOR OUTDOOR USE, OVER TIME THE WOOD SURFACE MAY DETERIORATE. TO PROLONG THE LIFE OF THIS ITEM, KEEP DRY AND PROTECT FROM WET WEATHER. PRODUCT HAS HOLES FOR WATER DRAINAGE. ENSURE SURFACE BELOW IS SUITABLE OR PLACE A MAT OR TRAY UNDERNEATH.

## **MAXIMUM SAFE LOAD: 30KG.**