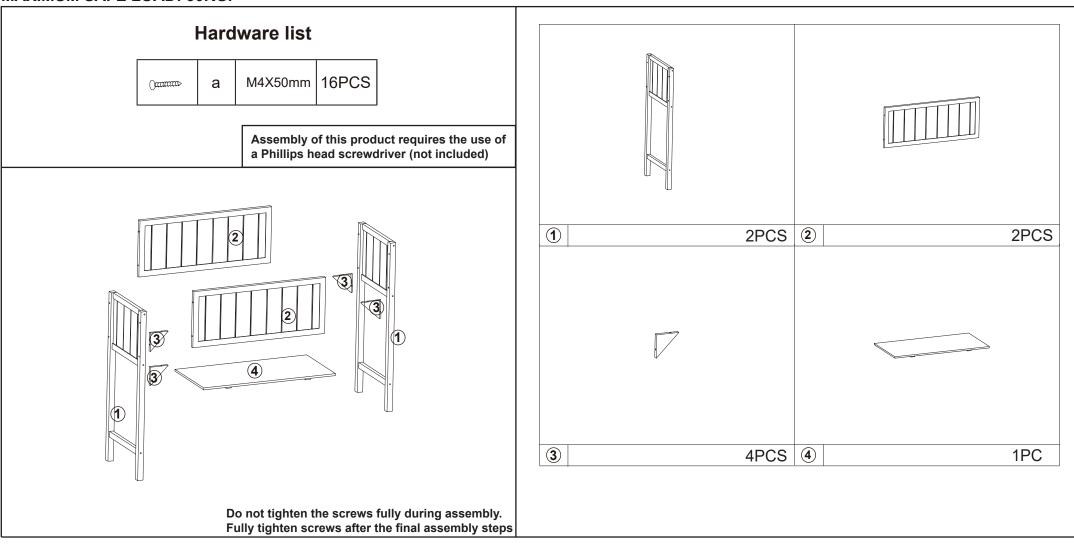

T USE ABRASIVE MATERIALS AND SOLVENTS. CHECK AND TIGHTEN ALL PARTS REGULARLY. KEEP AWAY FROM DIRECT SUNLIGHT. FOR USE WITH POTS AND SAUCERS. FOR DOMESTIC USE ONLY.

## **WARNING:**

DO NOT STAND, SIT OR LEAN ON THE PRODUCT. USE ONLY ON A FLAT SURFACE. DO NOT USE UNTIL ALL SCREWS, BOLTS AND KNOBS ARE FIRMLY SECURED. THIS PRODUCT CONTAINS SMALL PARTS AND SHARP POINTS, KEEP AWAY FROM CHILDREN AND BABIES. ADULT ASSEMBLY REQUIRED. FAILURE TO FOLLOW THESE WARNINGS COULD RESULT IN SERIOUS INJURY. ALTHOUGH THIS ITEM IS DESIGNED FOR OUTDOOR USE, OVER TIME THE WOOD SURFACE MAY DETERIORATE. TO PROLONG THE LIFE OF THIS ITEM, KEEP DRY AND PROTECT FROM WET WEATHER. PRODUCT HAS HOLES FOR WATER DRAINAGE. ENSURE SURFACE BELOW IS SUITABLE OR PLACE A MAT OR TRAY UNDERNEATH.

## **MAXIMUM SAFE LOAD: 30KG.**