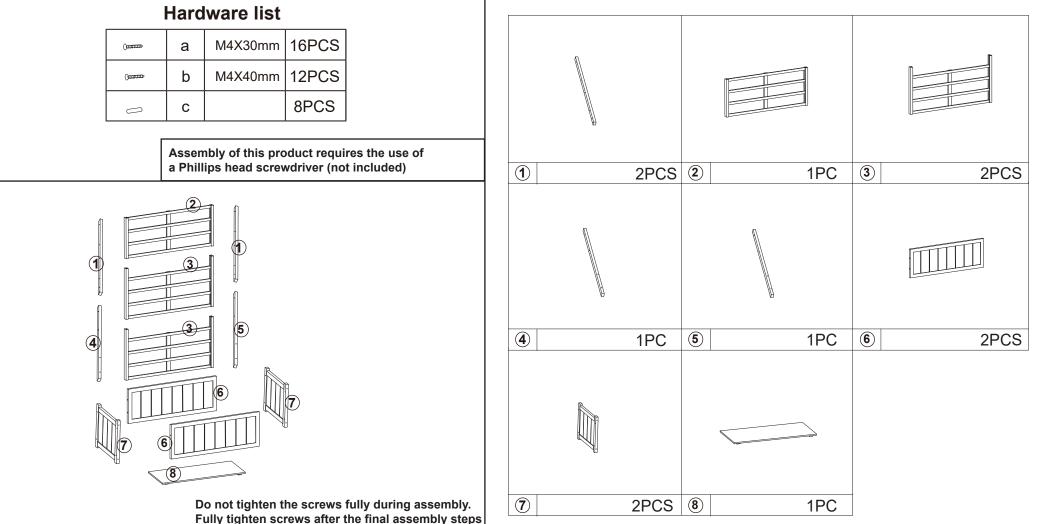

SE ABRASIVE MATERIALS AND SOLVENTS. CHECK AND TIGHTEN ALL PARTS REGULARLY. KEEP AWAY FROM DIRECT SUNLIGHT. FOR USE WITH POTS AND SAUCERS. FOR DOMESTIC USE ONLY.

## WARNING:

DO NOT STAND, SIT OR LEAN ON THE PRODUCT. USE ONLY ON A FLAT SURFACE. DO NOT USE UNTIL ALL SCREWS, BOLTS AND KNOBS ARE FIRMLY SECURED. THIS PRODUCT CONTAINS SMALL PARTS AND SHARP POINTS, KEEP AWAY FROM CHILDREN AND BABIES. ADULT ASSEMBLY REQUIRED. FAILURE TO FOLLOW THESE WARNINGS COULD RESULT IN SERIOUS INJURY. ALTHOUGH THIS ITEM IS DESIGNED FOR OUTDOOR USE, OVER TIME THE WOOD SURFACE MAY DETERIORATE. TO PROLONG THE LIFE OF THIS ITEM, KEEP DRY AND PROTECT FROM WET WEATHER. PRODUCT HAS HOLES FOR WATER DRAINAGE. ENSURE SURFACE BELOW IS SUITABLE OR PLACE A MAT OR TRAY UNDERNEATH.

## MAXIMUM SAFE LOAD OF PLANTER: 30KG.