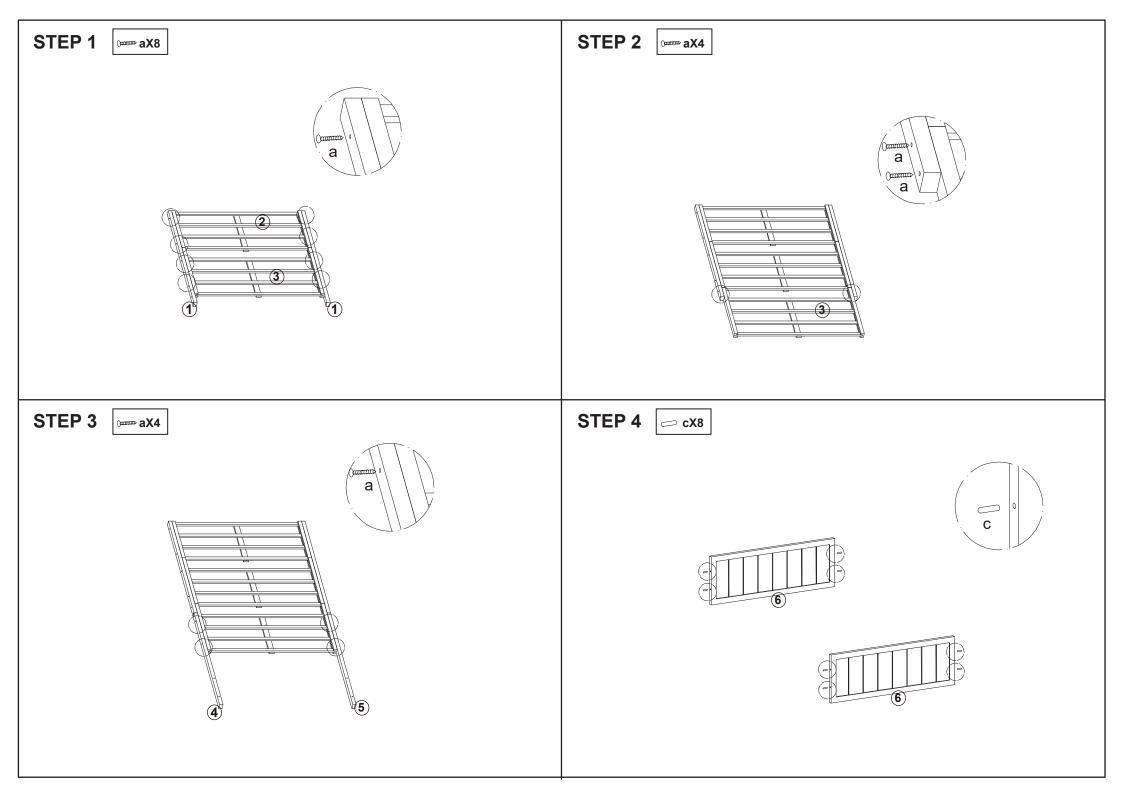

ABRASIVE MATERIALS AND SOLVENTS. CHECK AND TIGHTEN ALL PARTS REGULARLY. KEEP AWAY FROM DIRECT SUNLIGHT. FOR USE WITH POTS AND SAUCERS. FOR DOMESTIC USE ONLY.

## WARNING:

DO NOT STAND, SIT OR LEAN ON THE PRODUCT. USE ONLY ON A FLAT SURFACE. DO NOT USE UNTIL ALL SCREWS, BOLTS AND KNOBS ARE FIRMLY SECURED. THIS PRODUCT CONTAINS SMALL PARTS AND SHARP POINTS, KEEP AWAY FROM CHILDREN AND BABIES. ADULT ASSEMBLY REQUIRED. FAILURE TO FOLLOW THESE WARNINGS COULD RESULT IN SERIOUS INJURY. ALTHOUGH THIS ITEM IS DESIGNED FOR OUTDOOR USE, OVER TIME THE WOOD SURFACE MAY DETERIORATE. TO PROLONG THE LIFE OF THIS ITEM, KEEP DRY AND PROTECT FROM WET WEATHER. PRODUCT HAS HOLES FOR WATER DRAINAGE. ENSURE SURFACE BELOW IS SUITABLE OR PLACE A MAT OR TRAY UNDERNEATH.

## MAXIMUM SAFE LOAD OF PLANTER: 30KG.