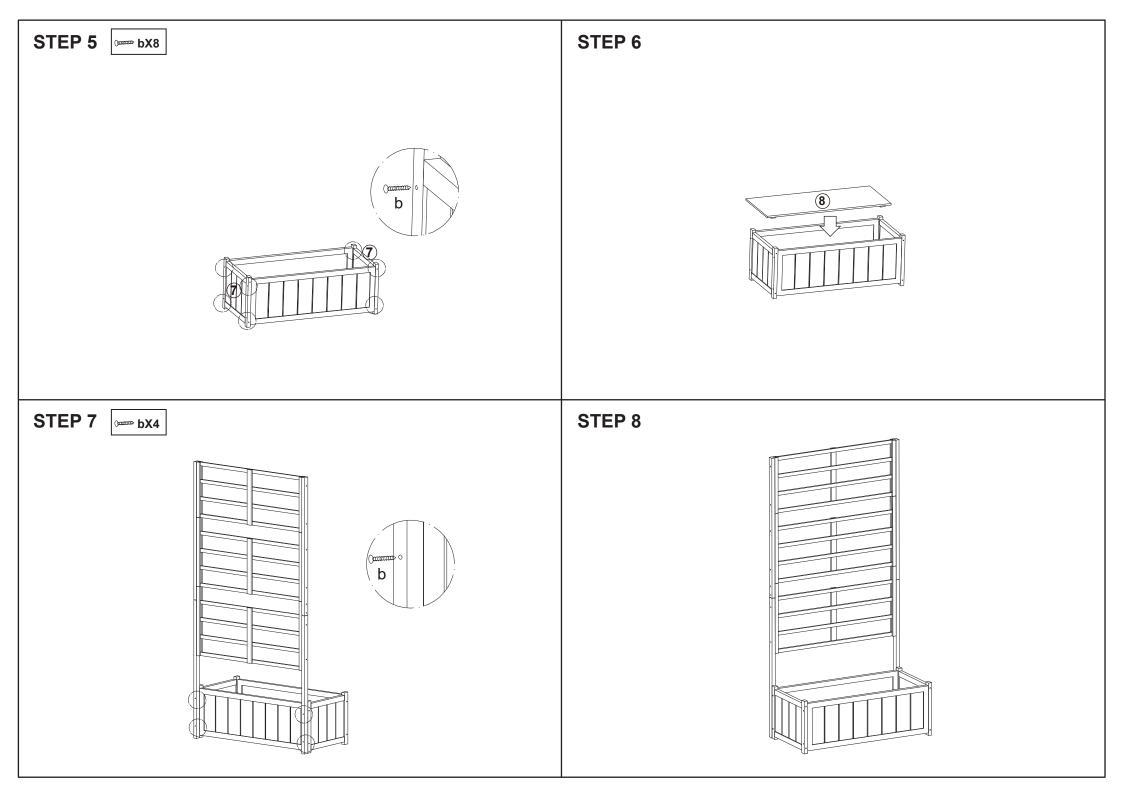

BRASIVE MATERIALS AND SOLVENTS. CHECK AND TIGHTEN ALL PARTS REGULARLY. KEEP AWAY FROM DIRECT SUNLIGHT. FOR USE WITH POTS AND SAUCERS. FOR DOMESTIC USE ONLY.

## WARNING:

DO NOT STAND, SIT OR LEAN ON THE PRODUCT. USE ONLY ON A FLAT SURFACE. DO NOT USE UNTIL ALL SCREWS, BOLTS AND KNOBS ARE FIRMLY SECURED. THIS PRODUCT CONTAINS SMALL PARTS AND SHARP POINTS, KEEP AWAY FROM CHILDREN AND BABIES. ADULT ASSEMBLY REQUIRED. FAILURE TO FOLLOW THESE WARNINGS COULD RESULT IN SERIOUS INJURY. ALTHOUGH THIS ITEM IS DESIGNED FOR OUTDOOR USE, OVER TIME THE WOOD SURFACE MAY DETERIORATE. TO PROLONG THE LIFE OF THIS ITEM, KEEP DRY AND PROTECT FROM WET WEATHER. PRODUCT HAS HOLES FOR WATER DRAINAGE. ENSURE SURFACE BELOW IS SUITABLE OR PLACE A MAT OR TRAY UNDERNEATH.

## MAXIMUM SAFE LOAD OF PLANTER: 30KG.