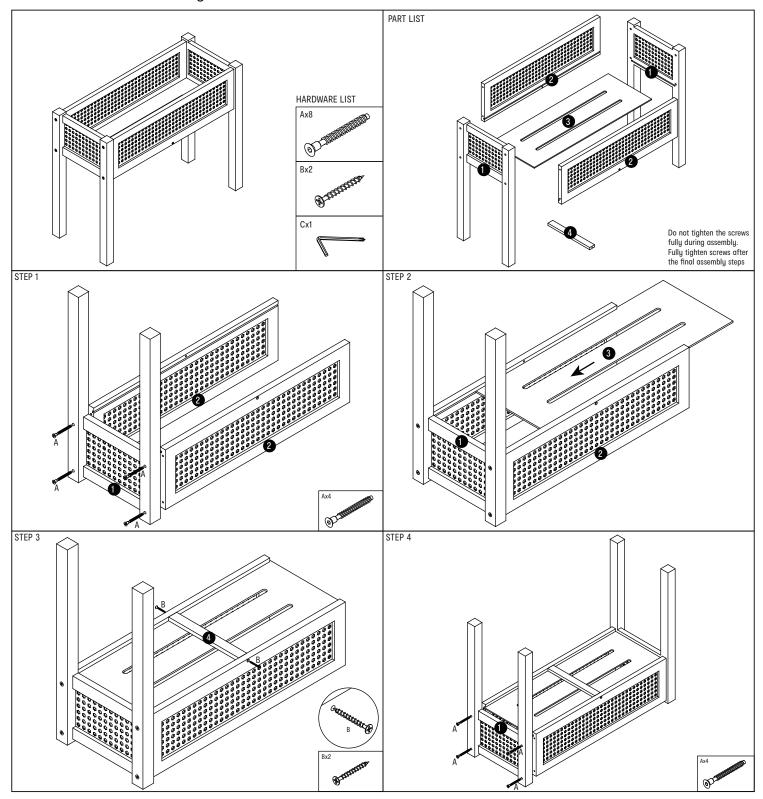

NOT USE ABRASIVE MATERIALS AND SOLVENTS. CHECK AND TIGHTEN ALL PARTS REGULARLY. KEEP AWAY FROM DIRECT SUNLIGHT. FOR USE WITH POTS AND SAUCERS. FOR DOMESTIC USE ONLY.

## **WARNING:**

DO NOT STAND, SIT OR LEAN ON THE PRODUCT. USE ONLY ON A FLAT SURFACE. DO NOT USE UNTIL ALL SCREWS, BOLTS AND KNOBS ARE FIRMLY SECURED. THIS PRODUCT CONTAINS SMALL PARTS AND SHARP POINTS, KEEP AWAY FROM CHILDREN AND BABIES. ADULT ASSEMBLY REQUIRED. FAILURE TO FOLLOW THESE WARNINGS COULD RESULT IN SERIOUS INJURY. ALTHOUGH THIS ITEM IS DESIGNED FOR OUTDOOR USE, OVER TIME THE WOOD SURFACE MAY DETERIORATE. TO PROLONG THE LIFE OF THIS ITEM, KEEP DRY AND PROTECT FROM WET WEATHER. PRODUCT HAS OPEN SECTIONS ON THE BASE. ENSURE SURFACE BELOW IS SUITABLE OR PLACE A MAT OR TRAY UNDERNEATH.

**MAXIMUM SAFE LOAD: 10kg**