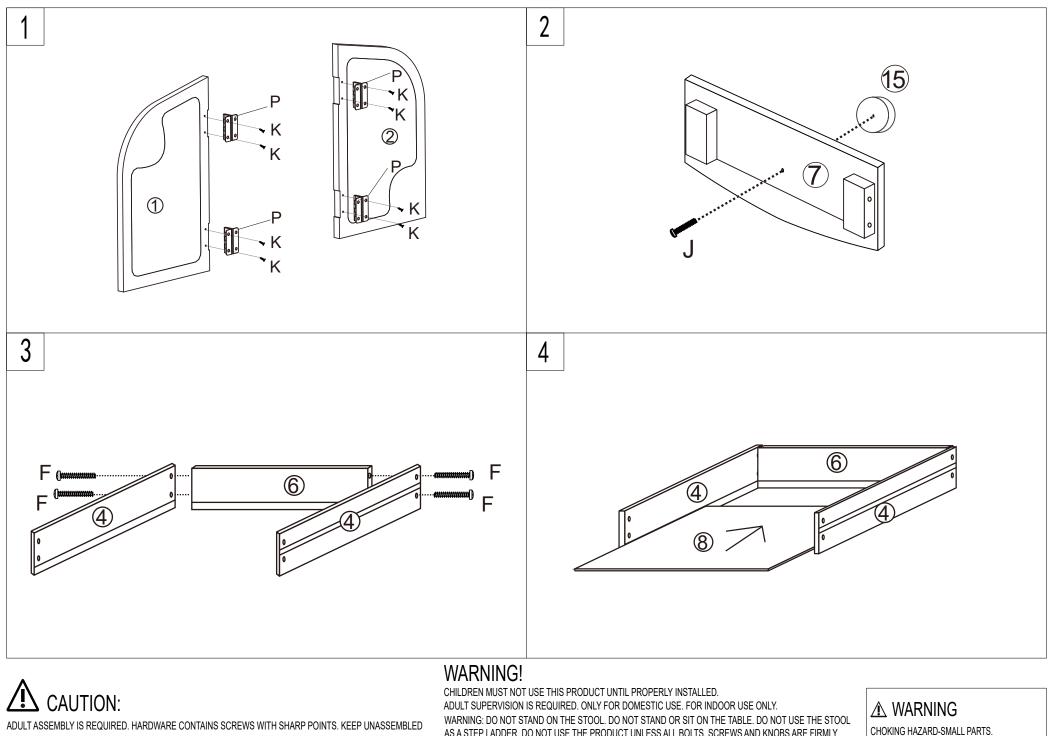

CAUTION:

#### **⚠** WARNING

CHOKING HAZARD-SMALL PARTS. NOT SUITABLE FOR CHILDREN UNDER 3 YEARS

ADULT ASSEMBLY IS REQUIRED. HARDWARE CONTAINS SCREWS WITH SHARP POINTS. KEEP UNASSEMBLED PARTS OUT OF THE REACH OF SMALL CHILDREN.

NOT SUITABLE FOR CHILDREN UNDER 3 YEARS

### WARNING!

# ADULT ASSEMBLY IS REQUIRED. HARDWARE CONTAINS SCREWS WITH SHARP POINTS. KEEP UNASSEMBLED PARTS OUT OF THE REACH OF SMALL CHILDREN.

CHILDREN MUST NOT USE THIS PRODUCT UNTIL PROPERLY INSTALLED. ADULT SUPERVISION IS REQUIRED. ONLY FOR DOMESTIC USE. FOR INDOOR USE ONLY. WARNING: DO NOT STAND ON THE STOOL. DO NOT STAND OR SIT ON THE TABLE. DO NOT USE THE STOOL AS A STEP LADDER. DO NOT USE THE PRODUCT UNLESS ALL BOLTS, SCREWS AND KNOBS ARE FIRMLY SECURED. FAILURE TO FOLLOW THESE WARNINGS COULD RESULT IN SERIOUS INJURY. MAXIMUM LOAD LIMIT FOR STOOL: 30KG. INTENDED FOR ROLE PLAY ONLY, PLEASE USE AS INTENDED.