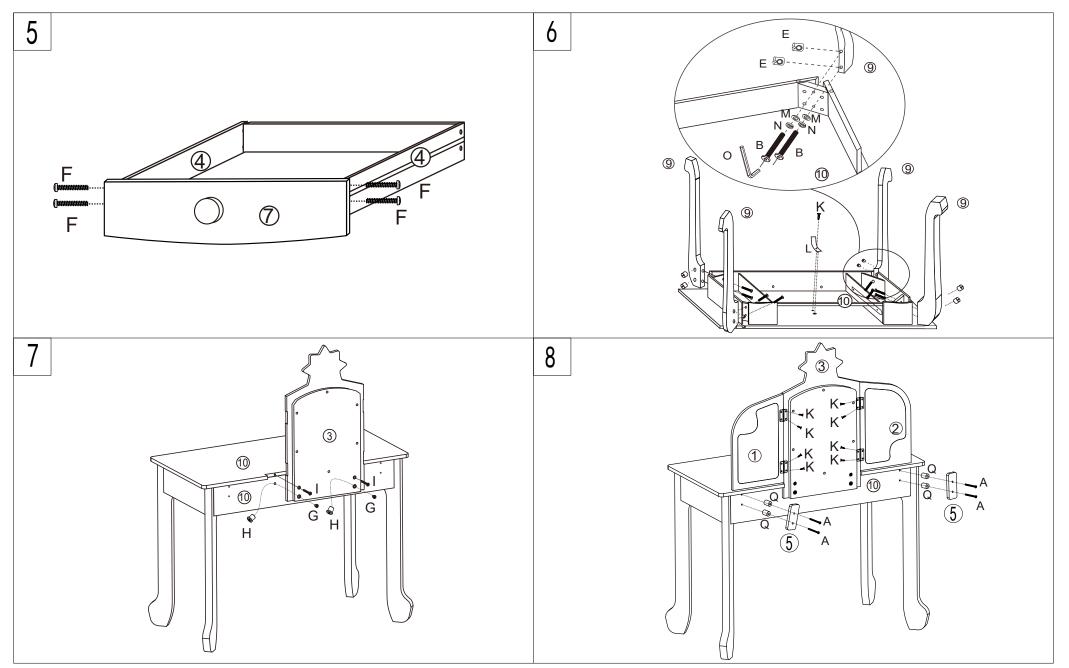

DWARE CONTAINS SCREWS WITH SHARP POINTS. KEEP UNASSEMBLED AS A STEP LADDER. DO NOT USE THE PRODUCT UNLESS ALL BOLTS, SCREWS AND KNOBS ARE FIRMLY PARTS OUT OF THE REACH OF SMALL CHILDREN. SECURED. FAILURE TO FOLLOW THESE WARNINGS COULD RESULT IN SERIOUS INJURY. MAXIMUM LOAD

CAUTION:

#### **⚠** WARNING

CHOKING HAZARD-SMALL PARTS. NOT SUITABLE FOR CHILDREN UNDER 3 YEARS



ADULT ASSEMBLY IS REQUIRED. HARDWARE CONTAINS SCREWS WITH SHARP POINTS. KEEP UNASSEMBLED PARTS OUT OF THE REACH OF SMALL CHILDREN.

AS A STEP LADDER. DO NOT USE THE PRODUCT UNLESS ALL BOLTS, SCREWS AND KNOBS ARE FIRMLY SECURED. FAILURE TO FOLLOW THESE WARNINGS COULD RESULT IN SERIOUS INJURY. MAXIMUM LOAD LIMIT FOR STOOL: 30KG. INTENDED FOR ROLE PLAY ONLY, PLEASE USE AS INTENDED.

NOT SUITABLE FOR CHILDREN UNDER 3 YEARS



### WARNING!

# ADULT ASSEMBLY IS REQUIRED. HARDWARE CONTAINS SCREWS WITH SHARP POINTS. KEEP UNASSEMBLED PARTS OUT OF THE REACH OF SMALL CHILDREN.

CHILDREN MUST NOT USE THIS PRODUCT UNTIL PROPERLY INSTALLED. ADULT SUPERVISION IS REQUIRED. ONLY FOR DOMESTIC USE. FOR INDOOR USE ONLY. WARNING: DO NOT STAND ON THE STOOL. DO NOT STAND OR SIT ON THE TABLE. DO NOT USE THE STOOL AS A STEP LADDER. DO NOT USE THE PRODUCT UNLESS ALL BOLTS, SCREWS AND KNOBS ARE FIRMLY SECURED. FAILURE TO FOLLOW THESE WARNINGS COULD RESULT IN SERIOUS INJURY. MAXIMUM LOAD LIMIT FOR STOOL: 30KG. INTENDED FOR ROLE PLAY ONLY, PLEASE USE AS INTENDED.

### ⚠ WARNING

CHOKING HAZARD-SMALL PARTS. NOT SUITABLE FOR CHILDREN UNDER 3 YEARS



### WARNING!

## ADULT ASSEMBLY IS REQUIRED. HARDWARE CONTAINS SCREWS WITH SHARP POINT