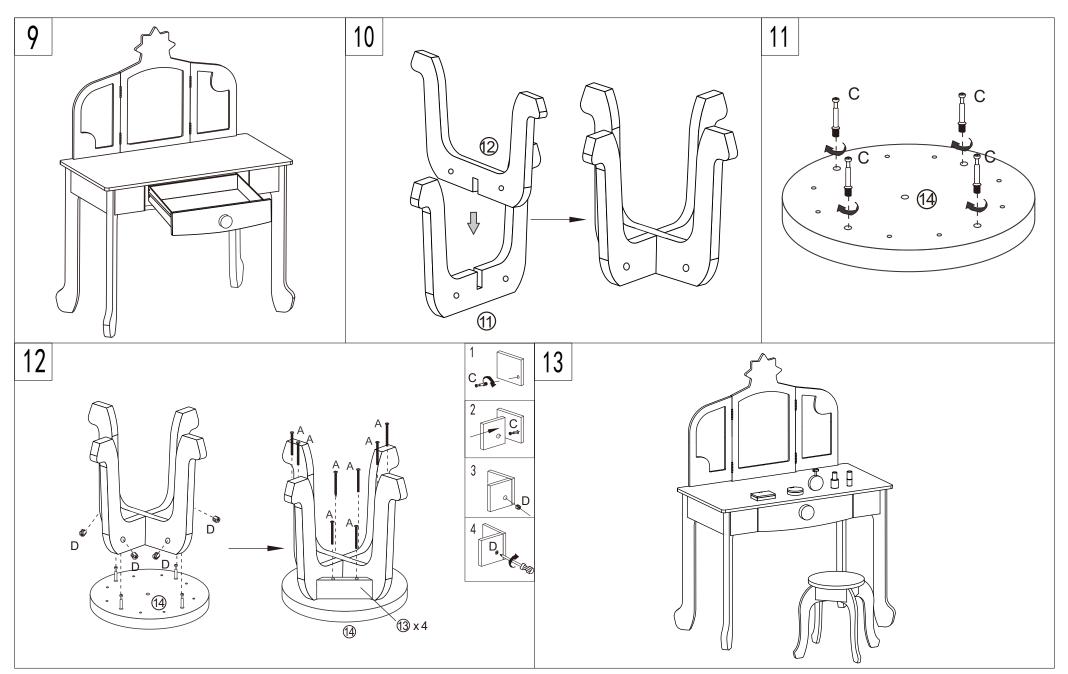

D FOR ROLE PLAY ONLY, PLEASE USE AS INTENDED.

NOT SUITABLE FOR CHILDREN UNDER 3 YEARS



### WARNING!

# ADULT ASSEMBLY IS REQUIRED. HARDWARE CONTAINS SCREWS WITH SHARP POINTS. KEEP UNASSEMBLED PARTS OUT OF THE REACH OF SMALL CHILDREN.

CHILDREN MUST NOT USE THIS PRODUCT UNTIL PROPERLY INSTALLED. ADULT SUPERVISION IS REQUIRED. ONLY FOR DOMESTIC USE. FOR INDOOR USE ONLY. WARNING: DO NOT STAND ON THE STOOL. DO NOT STAND OR SIT ON THE TABLE. DO NOT USE THE STOOL AS A STEP LADDER. DO NOT USE THE PRODUCT UNLESS ALL BOLTS, SCREWS AND KNOBS ARE FIRMLY SECURED. FAILURE TO FOLLOW THESE WARNINGS COULD RESULT IN SERIOUS INJURY. MAXIMUM LOAD LIMIT FOR STOOL: 30KG. INTENDED FOR ROLE PLAY ONLY, PLEASE USE AS INTENDED.

### ⚠ WARNING

CHOKING HAZARD-SMALL PARTS. NOT SUITABLE FOR CHILDREN UNDER 3 YEARS



### WARNING!

## ADULT ASSEMBLY IS REQUIRED. HARDWARE CONTAINS SCREWS WITH SHARP POINTS. KEEP UNASSEMBLED PARTS OUT OF THE REACH OF SMALL CHILDREN.

CHILDREN MUST NOT USE THIS PRODUCT UNTIL PROPERLY INSTALLED. ADULT SUPERVISION IS REQUIRED. ONLY FOR DOMESTIC USE. FOR INDOOR USE ONLY. WARNING: DO NOT STAND ON THE STOOL. DO NOT STAND OR SIT ON THE TABLE. DO NOT USE THE STOOL AS A STEP LADDER. DO NOT USE THE PRODUCT UNLESS ALL BOLTS, SCREWS AND KNOBS ARE FIRMLY SECURED. FAILURE TO FOLLOW THESE WARNINGS COULD RESULT IN SERIOUS INJURY. MAXIMUM LOAD LIMIT FOR STOOL: 30KG. INTENDED FOR ROLE PLAY ONLY, PLEASE USE AS INTENDED.

### ⚠ WARNING

CHOKING HAZARD-SMALL PARTS. NOT SUITABLE FOR CHILDREN UNDER 3 YEARS.