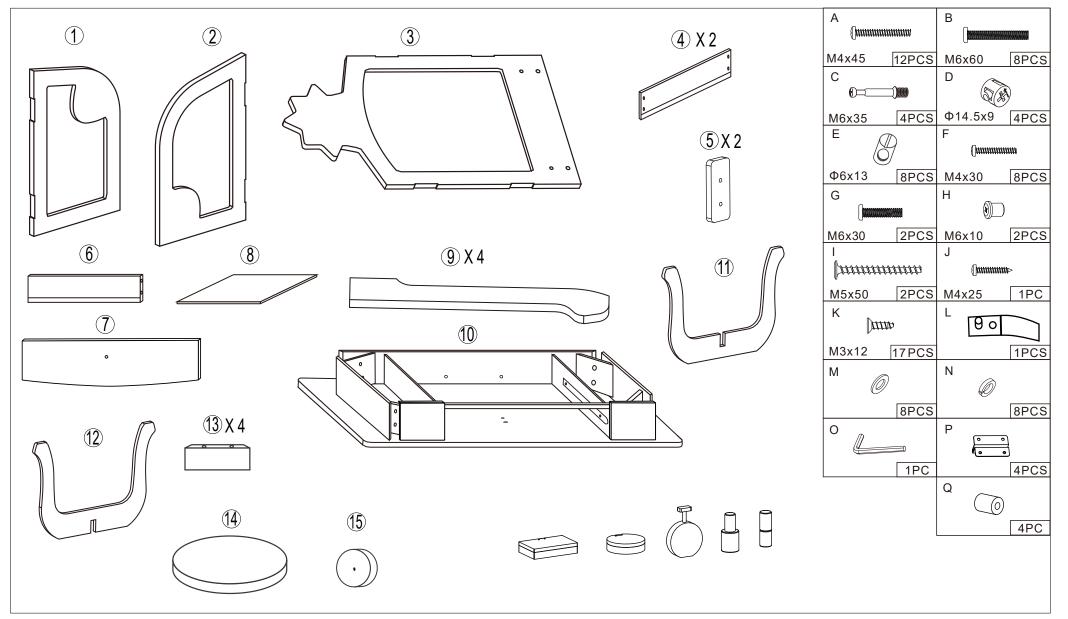

### Assembly Instructions



### WARNING!

CHILDREN MUST NOT USE THIS PRODUCT UNTIL PROPERLY INSTALLED.

LIMIT FOR STOOL: 30KG. INTENDED FOR ROLE PLAY ONLY, PLEASE USE AS INTENDED.

ADULT SUPERVISION IS REQUIRED. ONLY FOR DOMESTIC USE. FOR INDOOR USE ONLY. WARNING: DO NOT STAND ON THE STOOL. DO NOT STAND OR SIT ON THE TABLE. DO NOT USE THE STOOL ADULT ASSEMBLY IS REQUIRED. HARDWARE CONTAINS SCREWS WITH SHARP POINTS. KEEP UNASSEMBLED AS A STEP LADDER. DO NOT USE THE PRODUCT UNLESS ALL BOLTS, SCREWS AND KNOBS ARE FIRMLY PARTS OUT OF THE REACH OF SMALL CHILDREN. SECURED. FAILURE TO FOLLOW THESE WARNINGS COULD RESULT IN SERIOUS INJURY. MAXIMUM LOAD

CAUTION:

#### **⚠** WARNING

CHOKING HAZARD-SMALL PARTS. NOT SUITABLE FOR CHILDREN UNDER 3 YEARS



ADULT ASSEMBLY IS REQUIRED. HARDWARE CONTAINS SCREWS WITH SHARP POINTS.