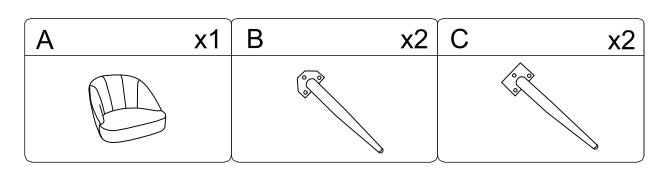

| D x12            | E x12 | F x1 |
|------------------|-------|------|
| <b>⑥</b> M6*20mm |       | 5#   |

ATTENTION:PLEASE DO NOT TIGHTEN THE SCREWS UNTIL ALL THE SCREWS ARE WELL IN POSITION