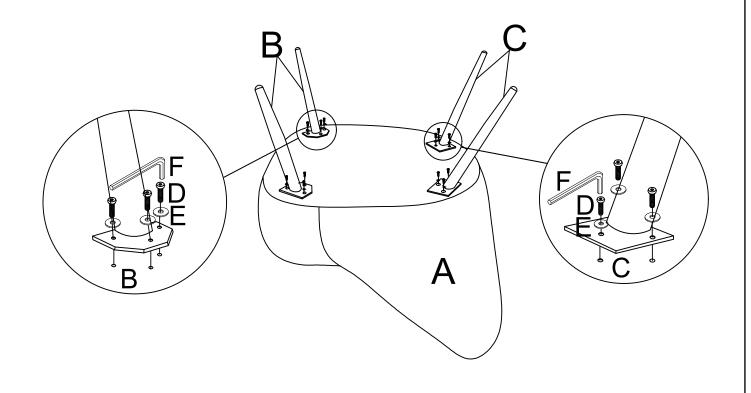

| D x12            | E x12 | F x1 |
|------------------|-------|------|
| <b>⑥</b> M6*20mm |       | 5#   |

ATTENTION:PLEASE DO NOT TIGHTEN THE SCREWS UNTIL ALL THE SCREWS ARE WELL IN POSITION