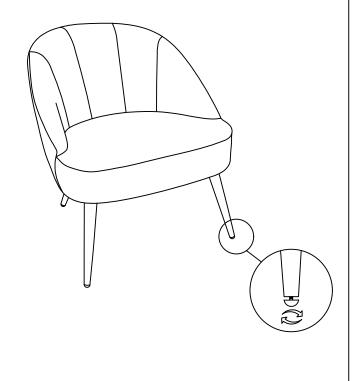

| D x12            | E x12 | F x1 |
|------------------|-------|------|
| <b>⑥</b> M6*20mm |       | 5#   |

ATTENTION:PLEASE DO NOT TIGHTEN THE SCREWS UNTIL ALL THE SCREWS ARE WELL IN POSITION