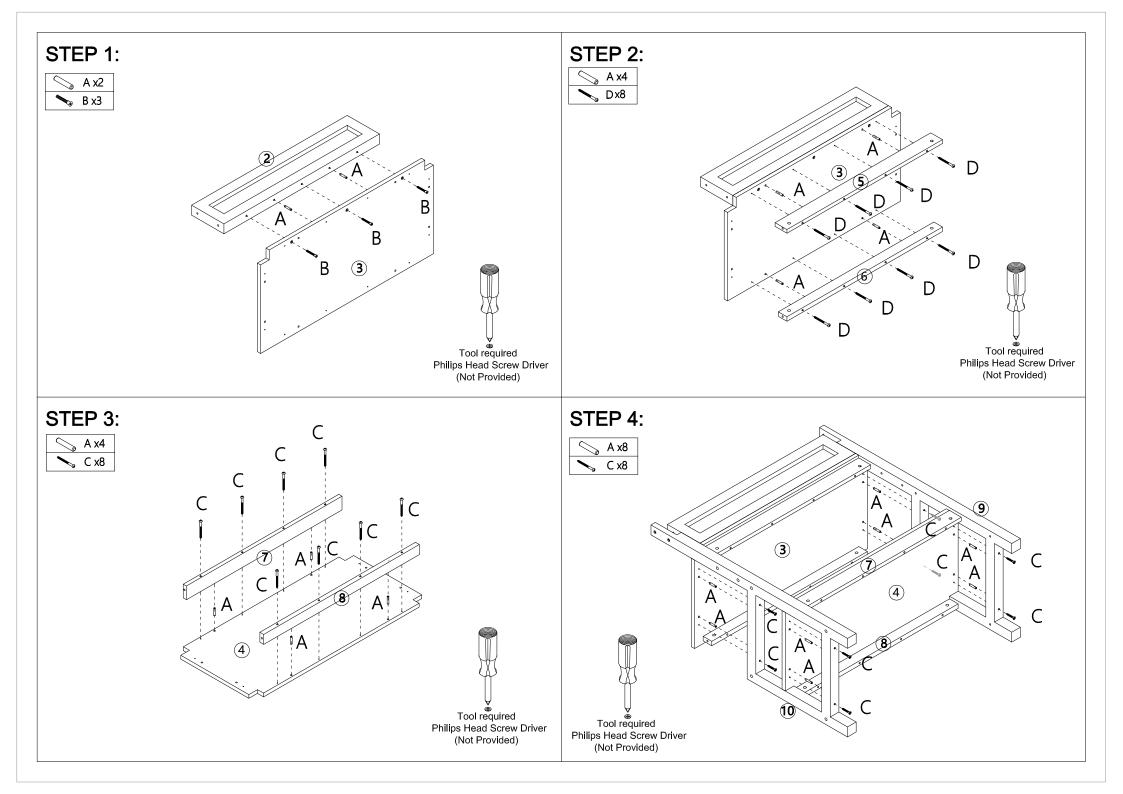

 $(\mathbf{1})$ 3 Hardware List Α Ø6x30mm 20pcs M6x20mm Comments 9pcs В M6.5x40mm M8x10mm 3pcs 4pcs 6  $\diamond$ С M4x40mm 16pcs 5pcs **(3**) (4) 1 1PC (2) 1PC 1PC 1PC D M4x50mm Μ M4x12mm 8pcs 2pcs 0 > Е Ν ♥ 0 M4x35mm 2pcs 1pc F  $\cap$ M6.5x70mm 8pcs 0 4pcs G M6x60mm 8pcs (7) (8) (5) 1PC **(6**) 1PC 1PC 1PC P Н Ø10x9.5mm 8pcs  $(\mathbf{2})$ Do not tighten the screws fully during assembly. Fully tighten screws after the final assembly steps (9) 1PC 10 1PC (11) 2PCS