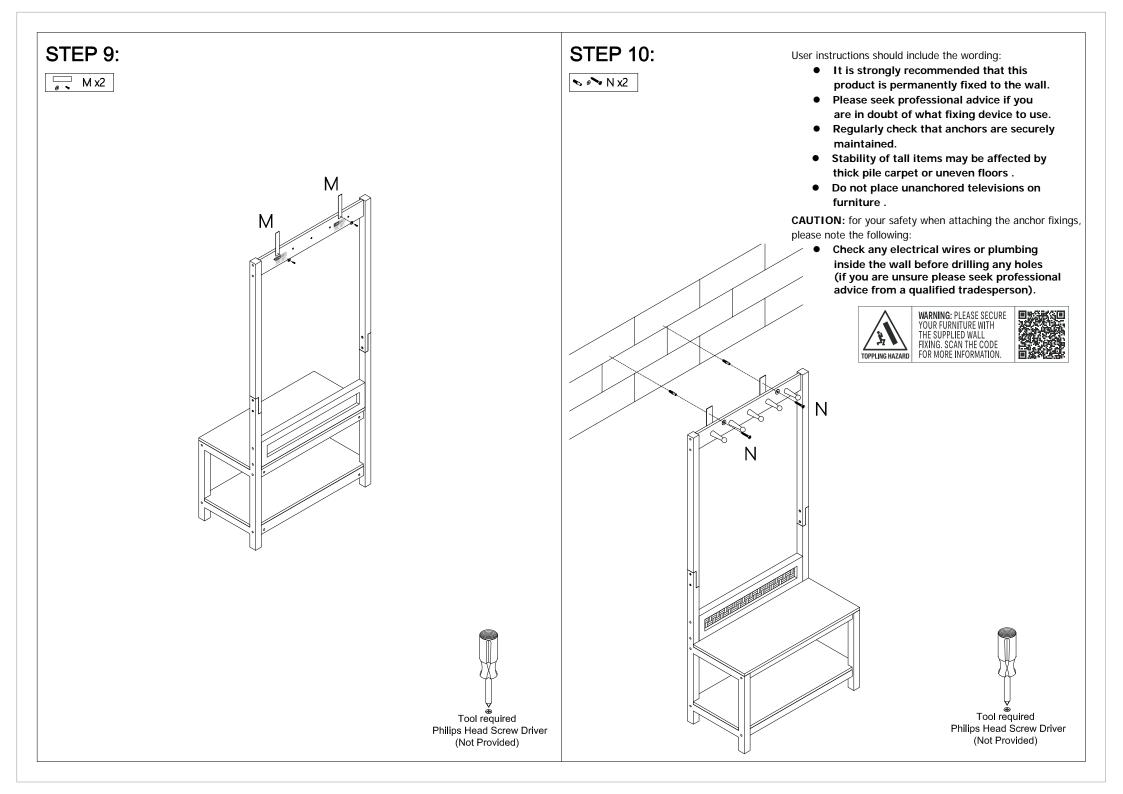

## Assembly Instructions 43219346 FRASER RATTAN ENTRYWAY

**WARNING:** DO NOT STAND OR LEAN ON THIS UNIT. DO NOT USE THIS UNIT AS A STEP LADDER OR AS A CHOPPING SURFACE. KEEP AWAY FROM CHILDREN AND BABIES. ADULT ASSEMBLY REQUIRED. USE ONLY ON A FLAT SURFACE. DO NOT USE THIS UNIT UNLESS ALL BOLTS AND SCREWS ARE FIRMLY SECURED.

**CARE INSTRUCTION:** TO BE ASSEMBLED ON A CLEAN, DRY AND SMOOTH SURFACE. WIPE CLEAN WITH A SOFT DAMP CLOTH. NEVER USE SCOURERS, ABRASIVES OR CHEMICAL SOLVENTS. CHECK AND TIGHTEN ALL PARTS REGULARLY. KEEP AWAY FROM MOISTURE AND DIRECT SUNLIGHT. STORE IN A DRY PLACE. FOR INDOOR AND DOMESTIC USE ONLY. **MAXIMUM SAFE LOAD: 100KGS FOR SEAT,5KGS FOR SHELF,2KGS FOR EACH HOOK.** 

 $(\mathbf{1})$ 3 Hardware List Α Ø6x30mm 20pcs M6x20mm Comments 9pcs В M6.5x40mm M8x10mm 3pcs 4pcs 6  $\diamond$ С M4x40mm 16pcs 5pcs **(3**) (4) 1 1PC (2) 1PC 1PC 1PC D M4x50mm Μ M4x12mm 8pcs 2pcs 0 > Е Ν ♥ 0 M4x35mm 2pcs 1pc F  $\cap$ M6.5x70mm 8pcs 0 4pcs G M6x60mm 8pcs (7) (8) (5) 1PC **(6**) 1PC 1PC 1PC P Н Ø10x9.5mm 8pcs  $(\mathbf{2})$ Do not tighten the screws fully during assembly. Fully tighten screws after the final assembly steps (9) 1PC 10 1PC (11) 2PCS