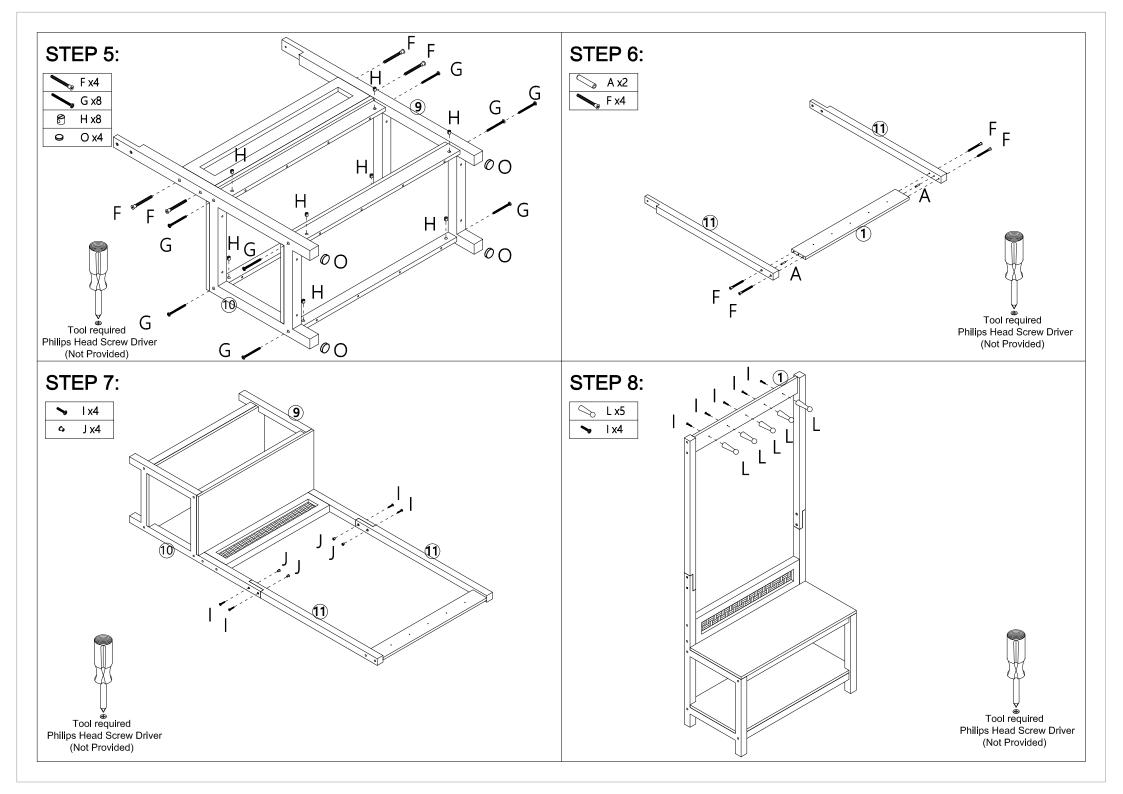

 $(\mathbf{1})$ 3 Hardware List Α Ø6x30mm 20pcs M6x20mm Comments 9pcs В M6.5x40mm M8x10mm 3pcs 4pcs 6  $\diamond$ С M4x40mm 16pcs 5pcs **(3**) (4) 1 1PC (2) 1PC 1PC 1PC D M4x50mm Μ M4x12mm 8pcs 2pcs 0 > Е Ν ♥ 0 M4x35mm 2pcs 1pc F  $\cap$ M6.5x70mm 8pcs 0 4pcs G M6x60mm 8pcs (7) (8) (5) 1PC **(6**) 1PC 1PC 1PC P Н Ø10x9.5mm 8pcs  $(\mathbf{2})$ Do not tighten the screws fully during assembly. Fully tighten screws after the final assembly steps (9) 1PC 10 1PC (11) 2PCS