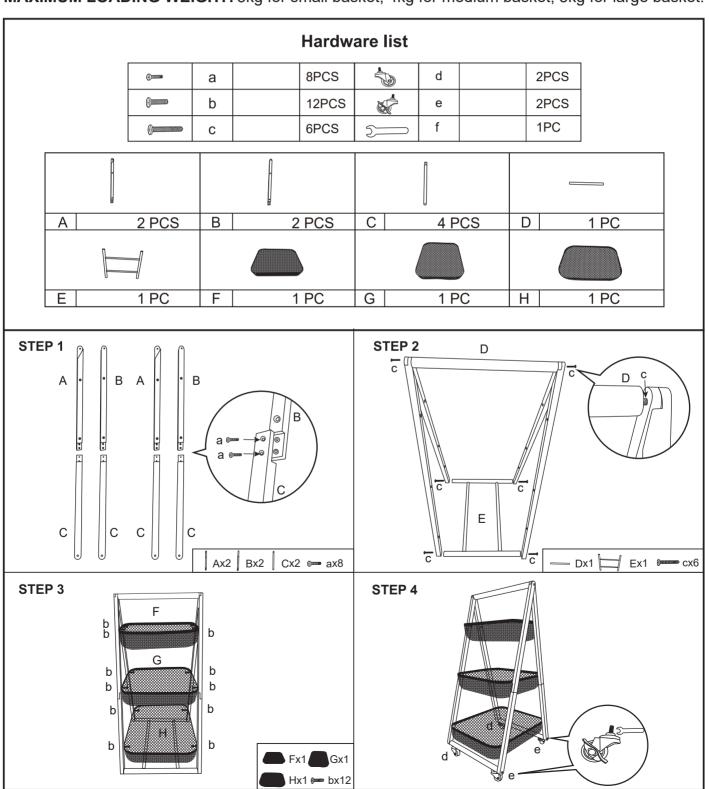

## Assembly Instructions 43221936-3 TIER TROLLEY WOOD/WIRE

**WARNING:** Do not stand or lean on the trolley. Use only on a flat surface. Do not use until all screws, bolts and knobs are firmly secured. This product contains small parts, keep away from children and babies. Adult assembly required.

MAXIMUM LOADING WEIGHT: 3kg for small basket, 4kg for medium basket, 5kg for large basket.