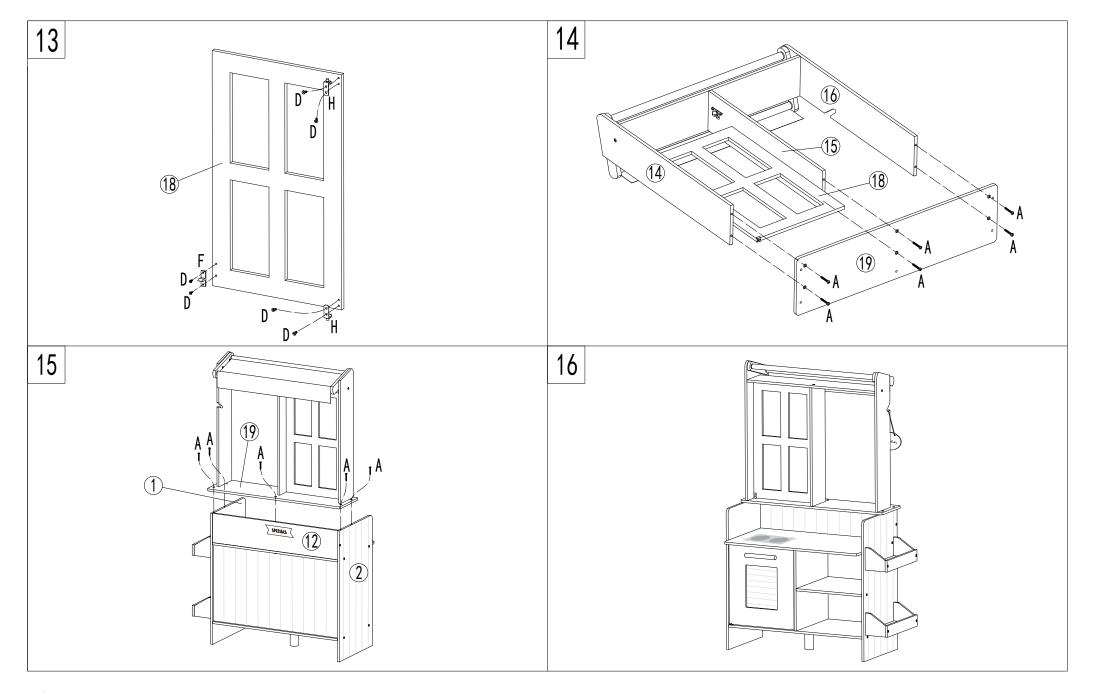

## **AssemblyInstructions**

ADULT ASSEMBLY IS REQUIRED. HARDWARE CONTAINS SCREWS WITH SHARP POINTS. KEEP UNASSEMBLED PARTS OUT OF THE REACH OF SMALL CHILDREN. ADULT SUPERVISION IS RECOMMENDED. WARNING: ADULT SUPERVISION IS REQUIRED. PLEASE CHECK CONDITION OF PRODUCT REGULARLY, AS SCREWS MAY LOOSEN WITH USE OVER TIME. TIGHTEN SCREW FITTINGS IF NECESSARY.