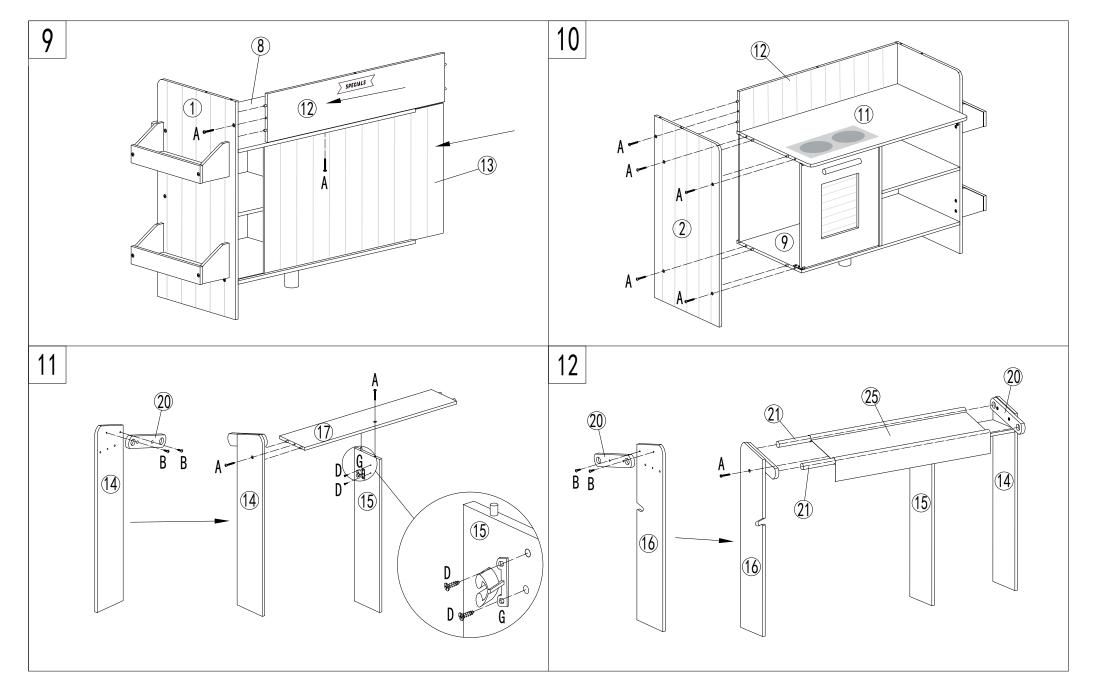

## **AssemblyInstructions**

ADULT ASSEMBLY IS REQUIRED. HARDWARE CONTAINS SCREWS WITH SHARP POINTS. KEEP UNASSEMBLED PARTS OUT OF THE REACH OF SMALL CHILDREN. ADULT SUPERVISION IS RECOMMENDED. WARNING: ADULT SUPERVISION IS REQUIRED. PLEASE CHECK CONDITION OF PRODUCT REGULARLY, AS SCREWS MAY LOOSEN WITH USE OVER TIME. TIGHTEN SCREW FITTINGS IF NECESSARY.