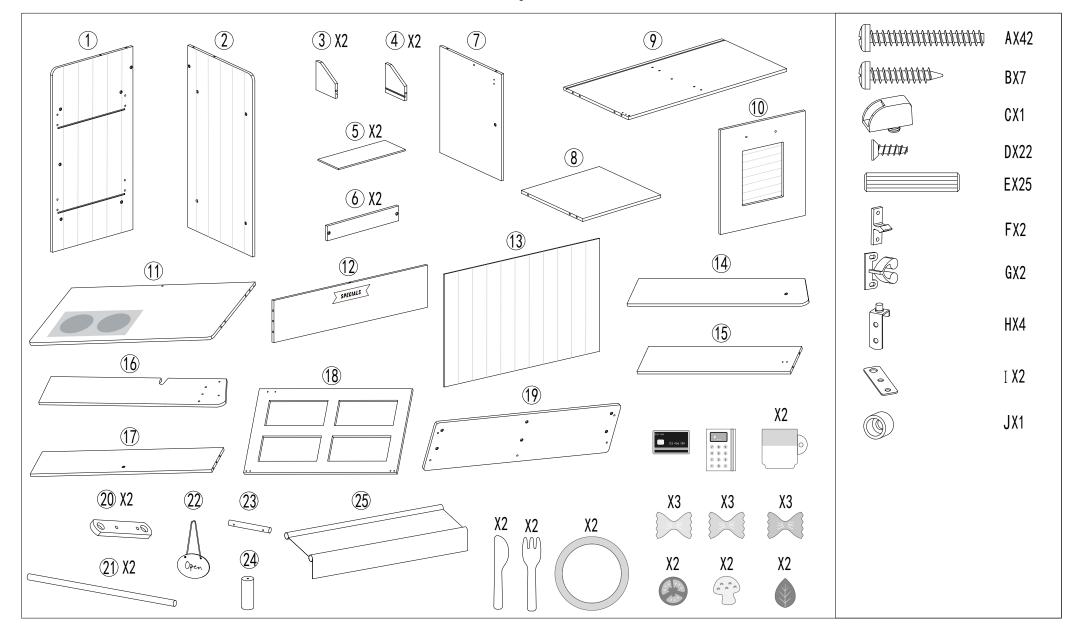

## **AssemblyInstructions**

ADULT ASSEMBLY IS REQUIRED. HARDWARE CONTAINS SCREWS WITH SHARP POINTS. KEEP UNASSEMBLED PARTS OUT OF THE REACH OF SMALL CHILDREN. ADULT SUPERVISION IS RECOMMENDED. WARNING: ADULT SUPERVISION IS REQUIRED. PLEASE CHECK CONDITION OF PRODUCT REGULARLY, AS SCREWS MAY LOOSEN WITH USE OVER TIME. TIGHTEN SCREW FITTINGS IF NECESSARY.