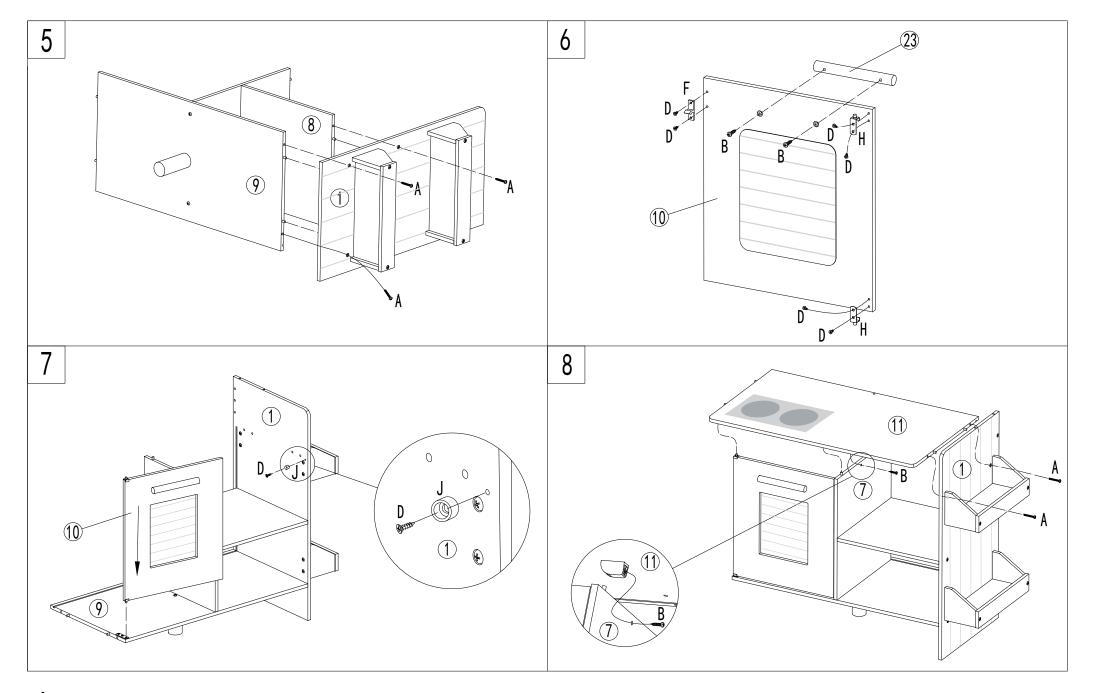

## **AssemblyInstructions**

ADULT ASSEMBLY IS REQUIRED. HARDWARE CONTAINS SCREWS WITH SHARP POINTS. KEEP UNASSEMBLED PARTS OUT OF THE REACH OF SMALL CHILDREN. ADULT SUPERVISION IS RECOMMENDED. WARNING: ADULT SUPERVISION IS REQUIRED. PLEASE CHECK CONDITION OF PRODUCT REGULARLY, AS SCREWS MAY LOOSEN WITH USE OVER TIME. TIGHTEN SCREW FITTINGS IF NECESSARY.