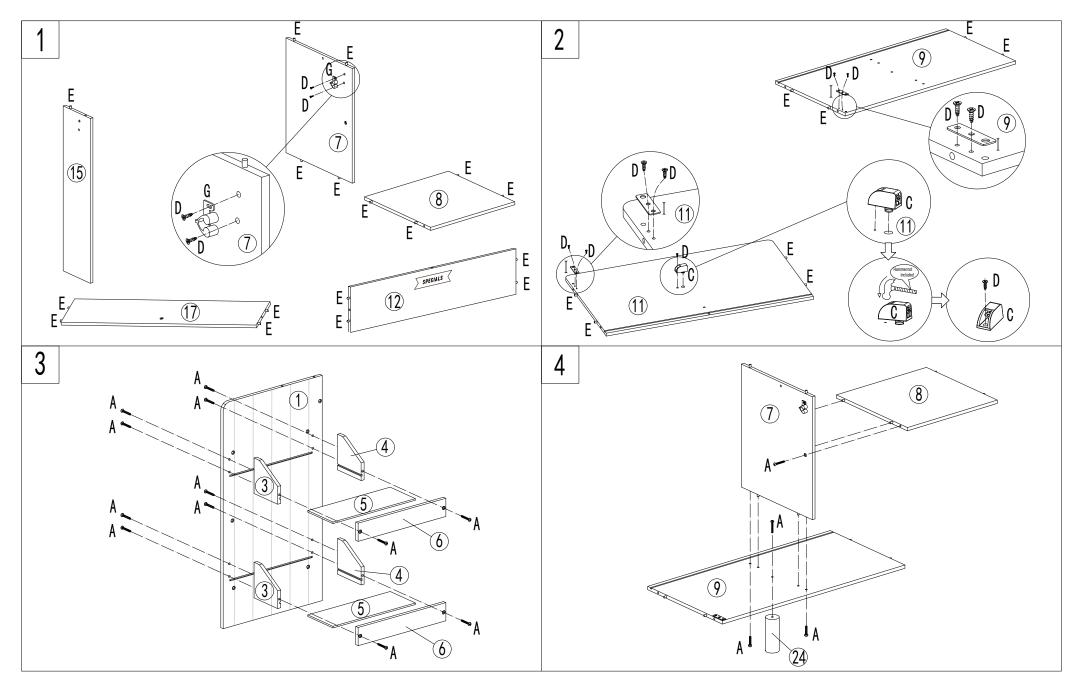

## **AssemblyInstructions**

ADULT ASSEMBLY IS REQUIRED. HARDWARE CONTAINS SCREWS WITH SHARP POINTS. KEEP UNASSEMBLED PARTS OUT OF THE REACH OF SMALL CHILDREN. ADULT SUPERVISION IS RECOMMENDED. WARNING: ADULT SUPERVISION IS REQUIRED. PLEASE CHECK CONDITION OF PRODUCT REGULARLY, AS SCREWS MAY LOOSEN WITH USE OVER TIME. TIGHTEN SCREW FITTINGS IF NECESSARY.