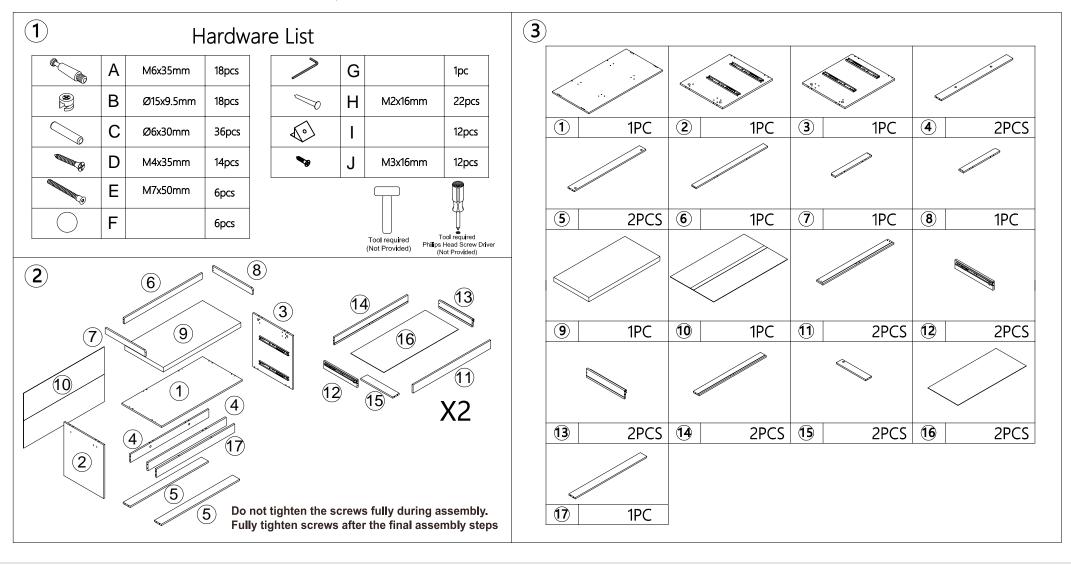

## **Assembly Instructions**

## 43226580 OAK SHOE STORAGE BENCH WITH DRAWERS

**WARNING:** DO NOT STAND ON THE UNIT. ENSURE THIS UNIT IS USED ONLY ON A FLAT SURFACE. DO NOT USE THIS UNIT UNLESS ALL BOLTS AND SCREWS ARE FIRMLY SECURED. FAILURE TO FOLLOW THESE WARNINGS COULD RESULT IN SERIOUS INJURY. CONTAINS SMALL PARTS. IT IS TO BE ASSEMBLED BY AN ADULT.

**CARE INSTRUCTION:** WIPE CLEAN WITH A SOFT DAMP CLOTH. NEVER USE SCOURERS, ABRASIVES OR CHEMICAL SOLVENTS. KEEP AWAY FROM MOISTURE AND DIRECT SUNLIGHT. STORE IN A DRY PLACE. CHECK AND TIGHTEN ALL PARTS REGULARLY. FOR INDOOR USE ONLY.

MAXIMUM SAFE LOAD: 80KG FOR BENCH, 5KG FOR EACH DRAWER.