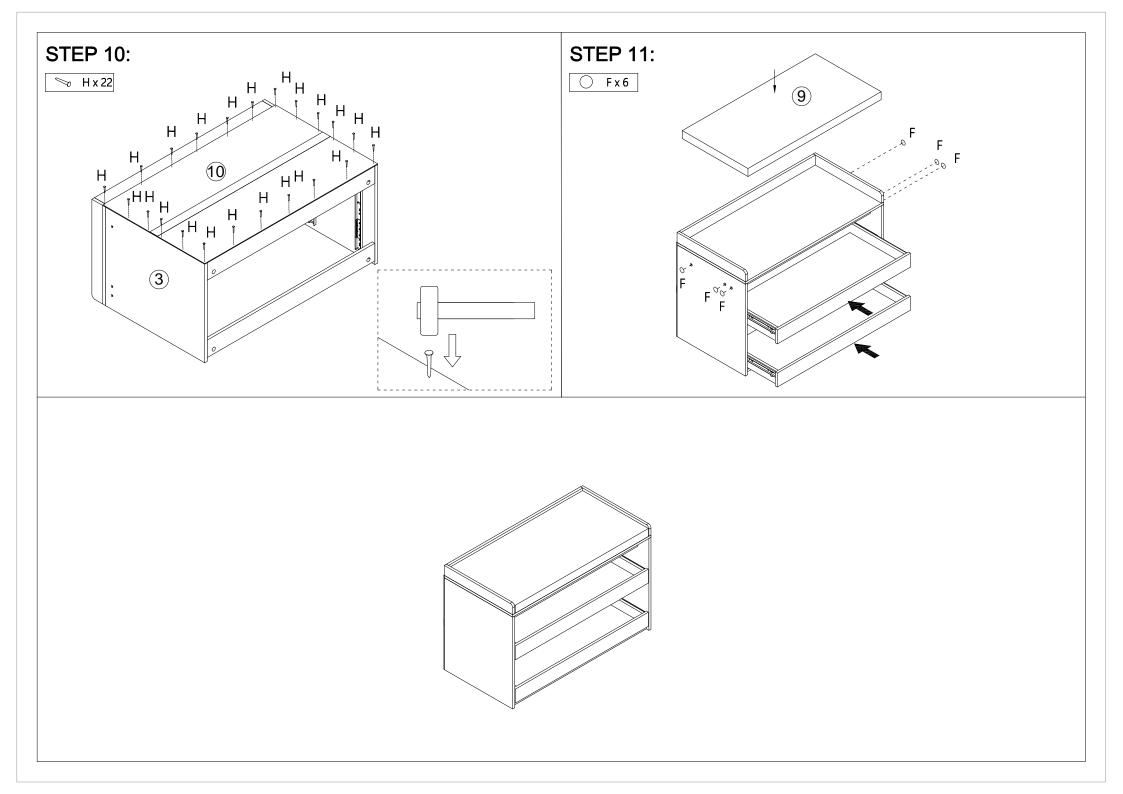

## **Assembly Instructions**

## 43226580 OAK SHOE STORAGE BENCH WITH DRAWERS

**WARNING:** DO NOT STAND ON THE UNIT. ENSURE THIS UNIT IS USED ONLY ON A FLAT SURFACE. DO NOT USE THIS UNIT UNLESS ALL BOLTS AND SCREWS ARE FIRMLY SECURED. FAILURE TO FOLLOW THESE WARNINGS COULD RESULT IN SERIOUS INJURY. CONTAINS SMALL PARTS. IT IS TO BE ASSEMBLED BY AN ADULT.

**CARE INSTRUCTION:** WIPE CLEAN WITH A SOFT DAMP CLOTH. NEVER USE SCOURERS, ABRASIVES OR CHEMICAL SOLVENTS. KEEP AWAY FROM MOISTURE AND DIRECT SUNLIGHT. STORE IN A DRY PLACE. CHECK AND TIGHTEN ALL PARTS REGULARLY. FOR INDOOR USE ONLY.

MAXIMUM SAFE LOAD: 80KG FOR BENCH, 5KG FOR EACH DRAWER.