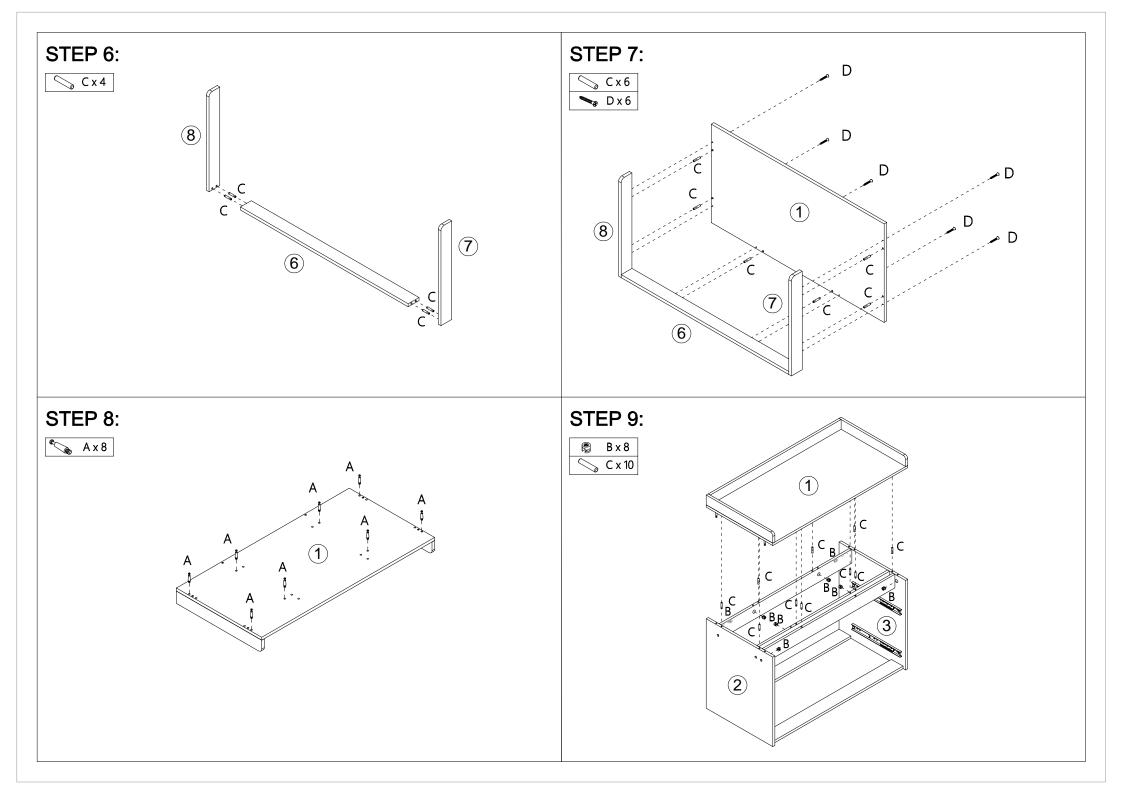

## **Assembly Instructions**

## 43226580 OAK SHOE STORAGE BENCH WITH DRAWERS

**WARNING:** DO NOT STAND ON THE UNIT. ENSURE THIS UNIT IS USED ONLY ON A FLAT SURFACE. DO NOT USE THIS UNIT UNLESS ALL BOLTS AND SCREWS ARE FIRMLY SECURED. FAILURE TO FOLLOW THESE WARNINGS COULD RESULT IN SERIOUS INJURY. CONTAINS SMALL PARTS. IT IS TO BE ASSEMBLED BY AN ADULT.

**CARE INSTRUCTION:** WIPE CLEAN WITH A SOFT DAMP CLOTH. NEVER USE SCOURERS, ABRASIVES OR CHEMICAL SOLVENTS. KEEP AWAY FROM MOISTURE AND DIRECT SUNLIGHT. STORE IN A DRY PLACE. CHECK AND TIGHTEN ALL PARTS REGULARLY. FOR INDOOR USE ONLY.

MAXIMUM SAFE LOAD: 80KG FOR BENCH, 5KG FOR EACH DRAWER.