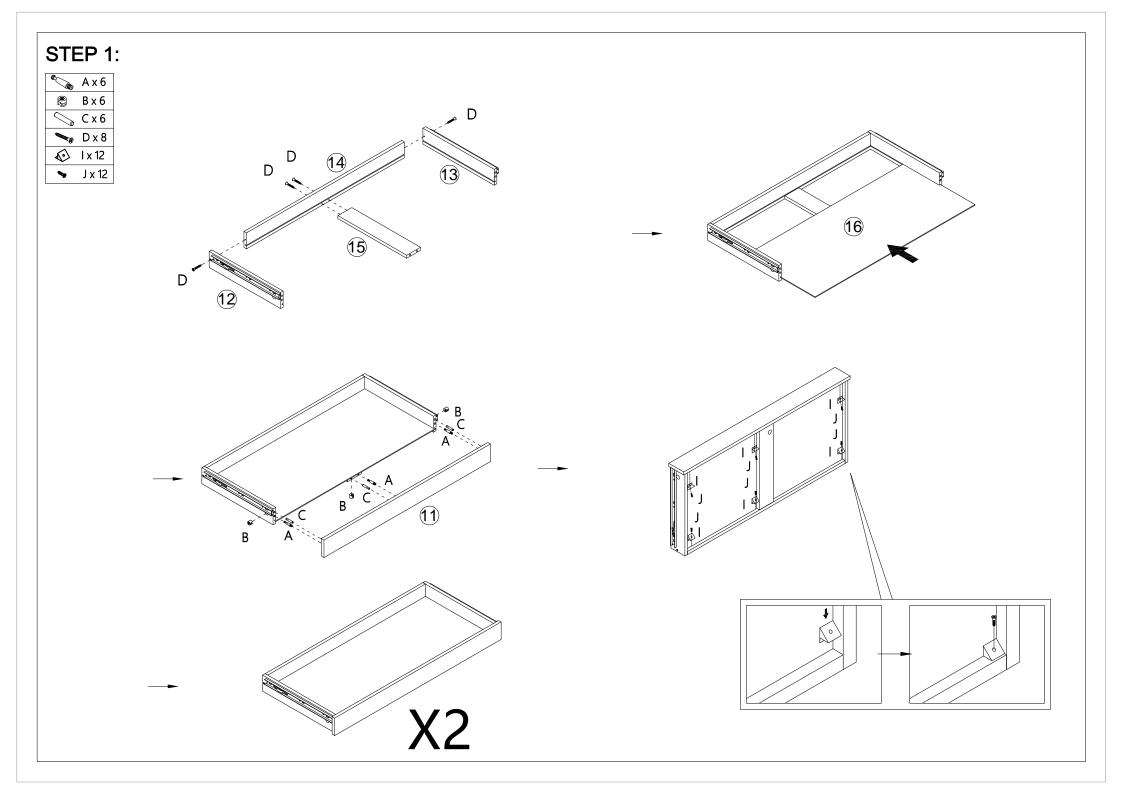

## **Assembly Instructions**

## 43226580 OAK SHOE STORAGE BENCH WITH DRAWERS

**WARNING:** DO NOT STAND ON THE UNIT. ENSURE THIS UNIT IS USED ONLY ON A FLAT SURFACE. DO NOT USE THIS UNIT UNLESS ALL BOLTS AND SCREWS ARE FIRMLY SECURED. FAILURE TO FOLLOW THESE WARNINGS COULD RESULT IN SERIOUS INJURY. CONTAINS SMALL PARTS. IT IS TO BE ASSEMBLED BY AN ADULT.

**CARE INSTRUCTION:** WIPE CLEAN WITH A SOFT DAMP CLOTH. NEVER USE SCOURERS, ABRASIVES OR CHEMICAL SOLVENTS. KEEP AWAY FROM MOISTURE AND DIRECT SUNLIGHT. STORE IN A DRY PLACE. CHECK AND TIGHTEN ALL PARTS REGULARLY. FOR INDOOR USE ONLY.

MAXIMUM SAFE LOAD: 80KG FOR BENCH, 5KG FOR EACH DRAWER.