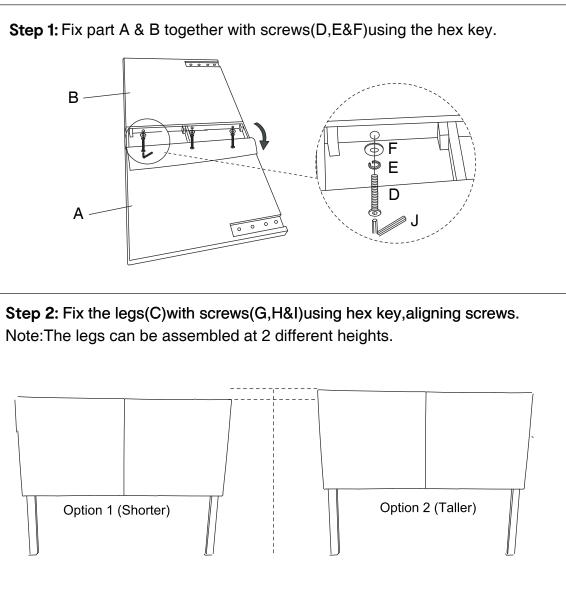

## **Assembly Instructions** 43228447 DANNY TAN BEDHEAD

CARE INSTRUCTIONS: WIPE CLEAN WITH A DRY CLOTH. DO NOT USE ABRASIVE MATERIALS AND SOLVENTS.SPOT CLEAN IF NEEDED. CHECK AND TIGHTEN ALL PARTS REGULARLY.KEEP AWAY FROM WATER AND DIRECT SUNLIGHT.FOR INDOOR AND DOMESTIC USE.

WARNING: DO NOT STAND ON THE BEDHEAD SURFACE.DO NOT USE UNTIL ALL SCREWS, BOLTS AND KNOBS ARE FIRMLY SECURED. THIS PRODUCT CONTAINS SMALL PARTS AND SHARP POINTS, KEEP AWAY FROM CHILDREN AND BABIES. ADULT ASSEMBLY REQUIRED. DO NOT TIGHTEN THE SCREWS FULLY DURING ASSEMBLY. FULLY TIGHTEN SCREWS AFTER THE FINAL ASSEMBLY STEPS. FAILURE TO FOLLOW THESE WARNINGS COULD RESULT IN SERIOUS INJURY.





Option 1 (Shorter)



Option 2 (Taller)