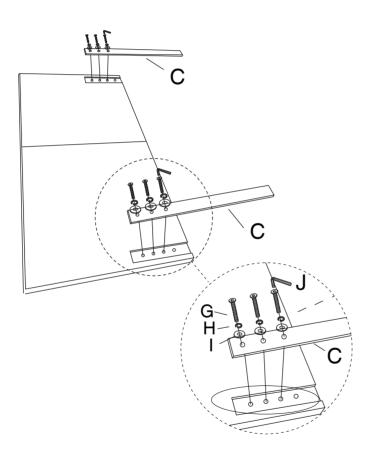

## **Assembly Instructions** 43228447 DANNY TAN BEDHEAD

CARE INSTRUCTIONS: WIPE CLEAN WITH A DRY CLOTH. DO NOT USE ABRASIVE MATERIALS AND SOLVENTS.SPOT CLEAN IF NEEDED. CHECK AND TIGHTEN ALL PARTS REGULARLY.KEEP AWAY FROM WATER AND DIRECT SUNLIGHT.FOR INDOOR AND DOMESTIC USE.

WARNING: DO NOT STAND ON THE BEDHEAD SURFACE.DO NOT USE UNTIL ALL SCREWS, BOLTS AND KNOBS ARE FIRMLY SECURED. THIS PRODUCT CONTAINS SMALL PARTS AND SHARP POINTS, KEEP AWAY FROM CHILDREN AND BABIES. ADULT ASSEMBLY REQUIRED. DO NOT TIGHTEN THE SCREWS FULLY DURING ASSEMBLY. FULLY TIGHTEN SCREWS AFTER THE FINAL ASSEMBLY STEPS. FAILURE TO FOLLOW THESE WARNINGS COULD RESULT IN SERIOUS INJURY.





Option 1 (Shorter)



Option 2 (Taller)