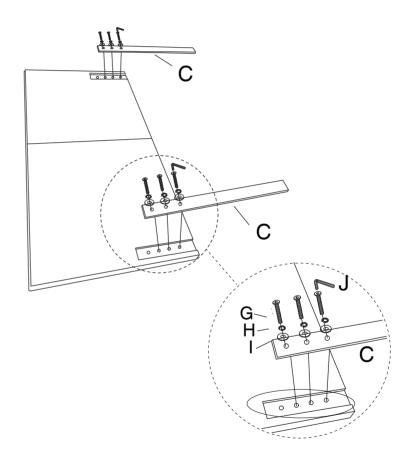

## **Assembly Instructions** 43228447 DANNY TAN BEDHEAD

CARE INSTRUCTIONS: WIPE CLEAN WITH A DRY CLOTH. DO NOT USE ABRASIVE MATERIALS AND SOLVENTS.SPOT CLEAN IF NEEDED. CHECK AND TIGHTEN ALL PARTS REGULARLY.KEEP AWAY FROM WATER AND DIRECT SUNLIGHT.FOR INDOOR AND DOMESTIC USE.

WARNING: DO NOT STAND ON THE BEDHEAD SURFACE.DO NOT USE UNTIL ALL SCREWS, BOLTS AND KNOBS ARE FIRMLY SECURED. THIS PRODUCT CONTAINS SMALL PARTS AND SHARP POINTS, KEEP AWAY FROM CHILDREN AND BABIES. ADULT ASSEMBLY REQUIRED. DO NOT TIGHTEN THE SCREWS FULLY DURING ASSEMBLY. FULLY TIGHTEN SCREWS AFTER THE FINAL ASSEMBLY STEPS. FAILURE TO FOLLOW THESE WARNINGS COULD RESULT IN SERIOUS INJURY.





Option 1 (Shorter)



Option 2 (Taller)