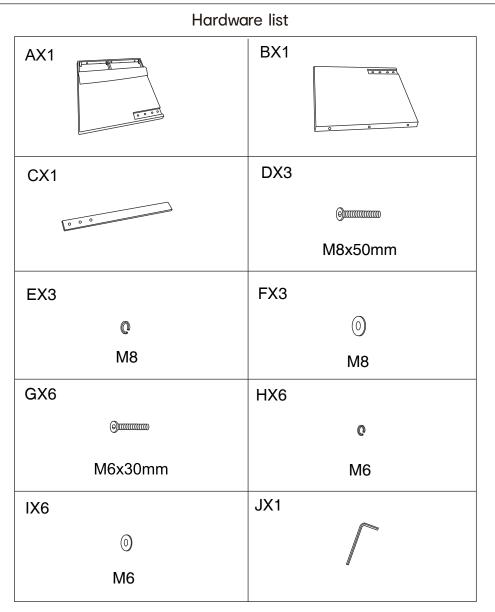

## **Assembly Instructions** 43228447 DANNY TAN BEDHEAD

CARE INSTRUCTIONS: WIPE CLEAN WITH A DRY CLOTH. DO NOT USE ABRASIVE MATERIALS AND SOLVENTS.SPOT CLEAN IF NEEDED. CHECK AND TIGHTEN ALL PARTS REGULARLY.KEEP AWAY FROM WATER AND DIRECT SUNLIGHT.FOR INDOOR AND DOMESTIC USE.