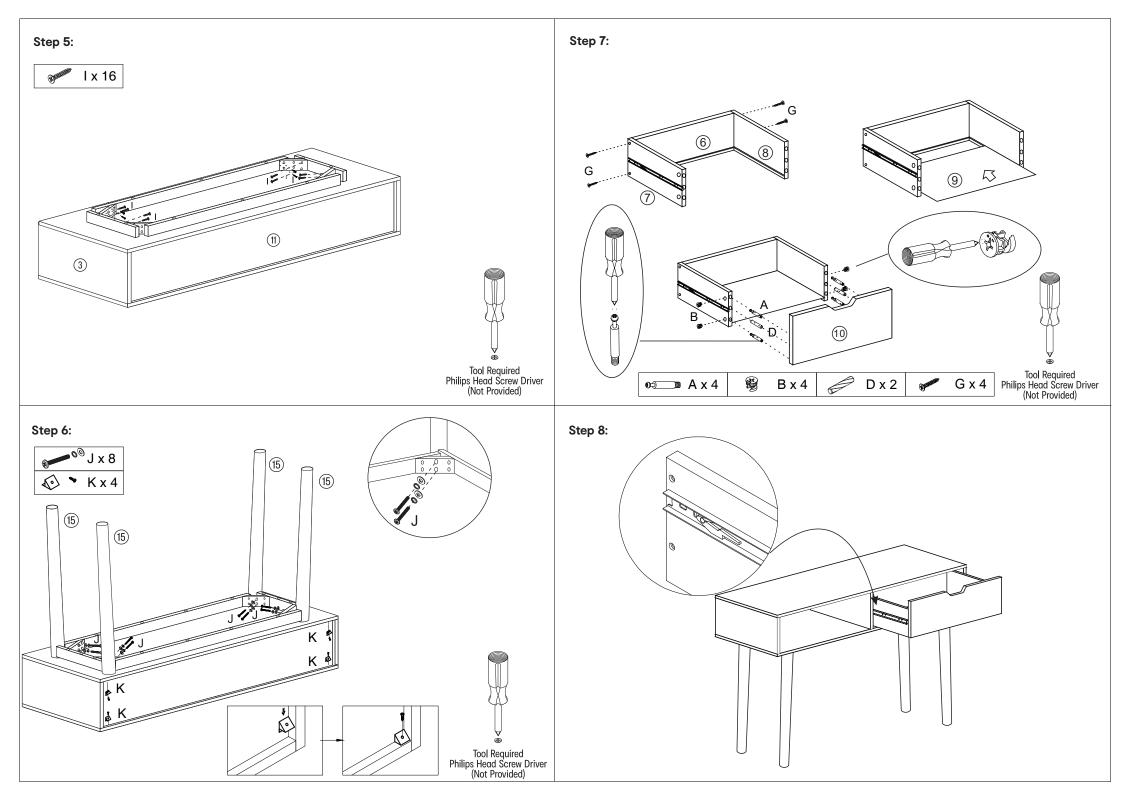

## **Assembly Instructions**

## 43228492 OAK LOOK HALL TABLE

**WARNING:** DO NOT STAND, SIT OR LEAN ON THIS TABLE.DO NOT USE THIS TABLE AS A STEP LADDER OR AS A CHOPPING SURFACE.ENSURE THIS TABLE IS USED ONLY ON A FLAT SURFACE.DO NOT USE THIS TABLE UNLESS ALL BOLTS AND SCREWS ARE FIRMLY SECURED.DO NOT PLACE HOT ITEMS SUCH AS COFFEE CUPS DIRECTLY ON THE SURFACE OF THIS FURNITURE ITEM.