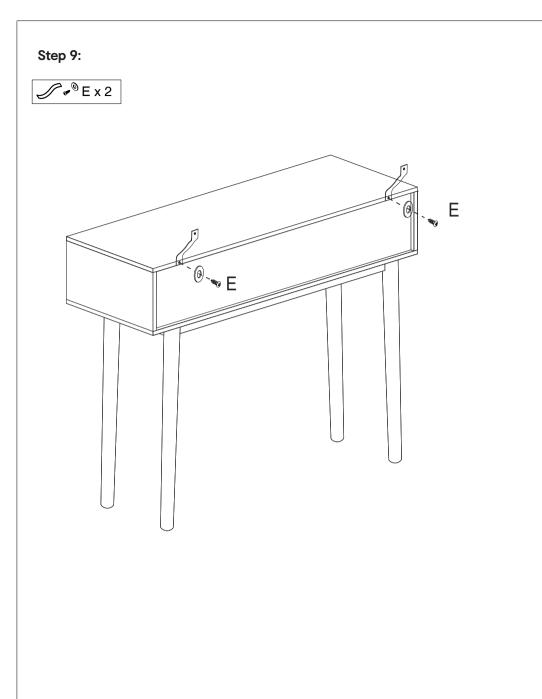

## **Assembly Instructions**

## 43228492 OAK LOOK HALL TABLE

**WARNING:** DO NOT STAND, SIT OR LEAN ON THIS TABLE.DO NOT USE THIS TABLE AS A STEP LADDER OR AS A CHOPPING SURFACE.ENSURE THIS TABLE IS USED ONLY ON A FLAT SURFACE.DO NOT USE THIS TABLE UNLESS ALL BOLTS AND SCREWS ARE FIRMLY SECURED.DO NOT PLACE HOT ITEMS SUCH AS COFFEE CUPS DIRECTLY ON THE SURFACE OF THIS FURNITURE ITEM.