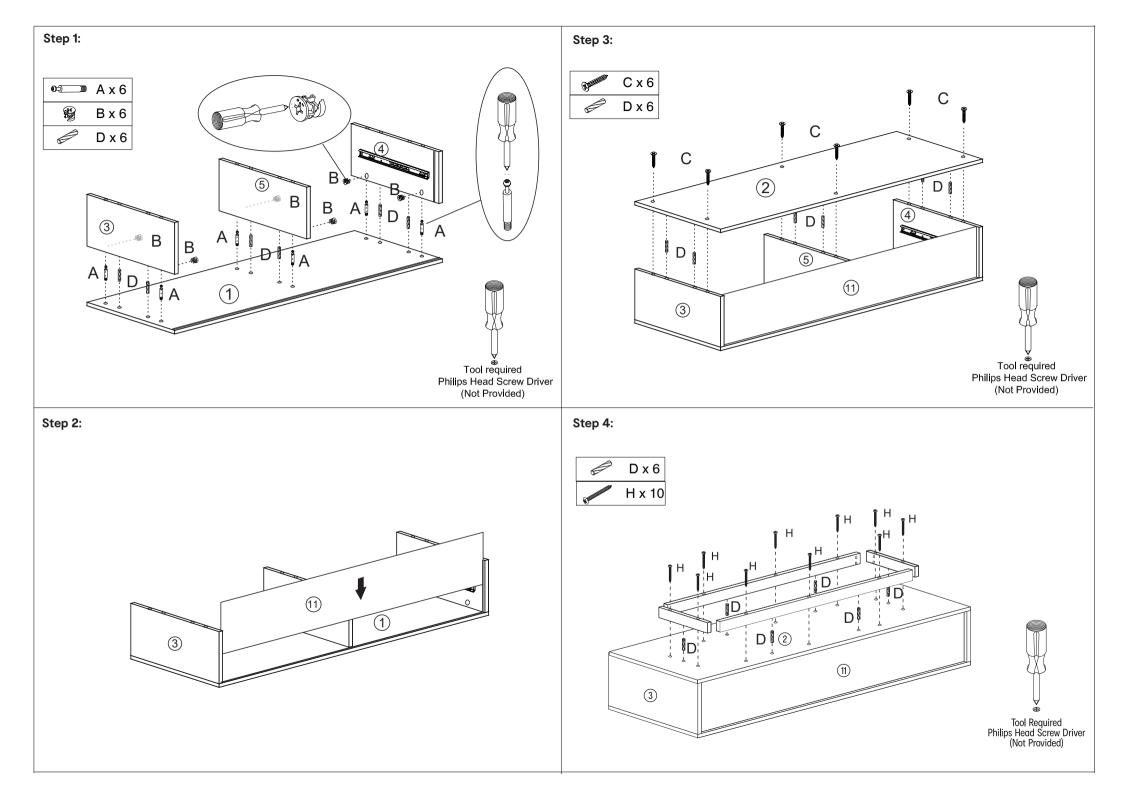

## **Assembly Instructions**

## 43228492 OAK LOOK HALL TABLE

**WARNING:** DO NOT STAND, SIT OR LEAN ON THIS TABLE.DO NOT USE THIS TABLE AS A STEP LADDER OR AS A CHOPPING SURFACE.ENSURE THIS TABLE IS USED ONLY ON A FLAT SURFACE.DO NOT USE THIS TABLE UNLESS ALL BOLTS AND SCREWS ARE FIRMLY SECURED.DO NOT PLACE HOT ITEMS SUCH AS COFFEE CUPS DIRECTLY ON THE SURFACE OF THIS FURNITURE ITEM.