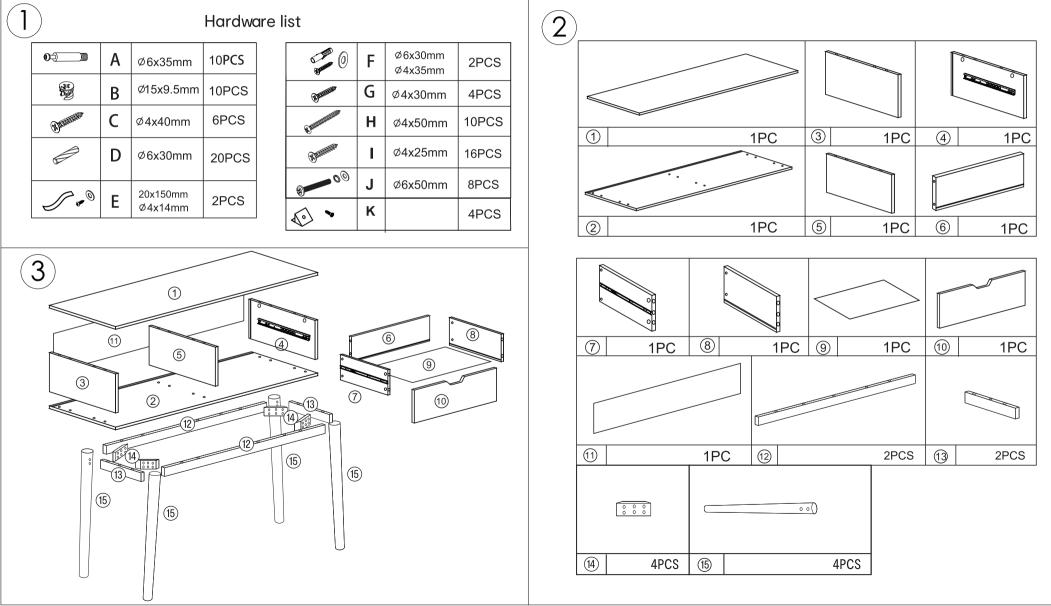

## **Assembly Instructions**

## 43228492 OAK LOOK HALL TABLE

**WARNING:** DO NOT STAND, SIT OR LEAN ON THIS TABLE.DO NOT USE THIS TABLE AS A STEP LADDER OR AS A CHOPPING SURFACE.ENSURE THIS TABLE IS USED ONLY ON A FLAT SURFACE.DO NOT USE THIS TABLE UNLESS ALL BOLTS AND SCREWS ARE FIRMLY SECURED.DO NOT PLACE HOT ITEMS SUCH AS COFFEE CUPS DIRECTLY ON THE SURFACE OF THIS FURNITURE ITEM.