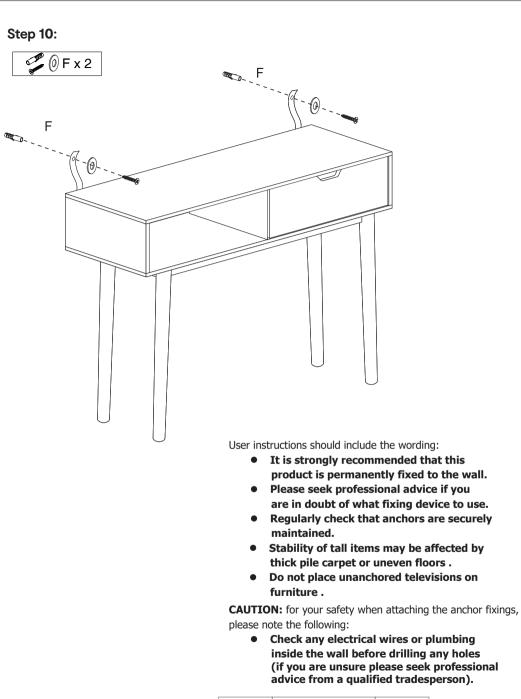

## **Assembly Instructions**

## 43228492 OAK LOOK HALL TABLE

**WARNING:** DO NOT STAND, SIT OR LEAN ON THIS TABLE.DO NOT USE THIS TABLE AS A STEP LADDER OR AS A CHOPPING SURFACE.ENSURE THIS TABLE IS USED ONLY ON A FLAT SURFACE.DO NOT USE THIS TABLE UNLESS ALL BOLTS AND SCREWS ARE FIRMLY SECURED.DO NOT PLACE HOT ITEMS SUCH AS COFFEE CUPS DIRECTLY ON THE SURFACE OF THIS FURNITURE ITEM.

**CARE INSTRUCTIONS:** TO BE ASSEMBLED ON A CLEAN, DRY AND SMOOTH SURFACE.WIPE CLEAN WITH A SOFT DAMP CLOTH.NEVER USE SCOURERS, ABRASIVES OR CHEMICAL SOLVENTS.CHECK AND TIGHTEN ALL PARTS REGULARLY.KEEP AWAY FROM MOISTURE AND DIRECT SUNLIGHT.STORE IN A DRY PLACE. FOR INDOOR USE ONLY.

## MAXIMUM SAFE LOAD: 10KGS FOR TOP PANEL,5KGS FOR INSIDE DRAWER.