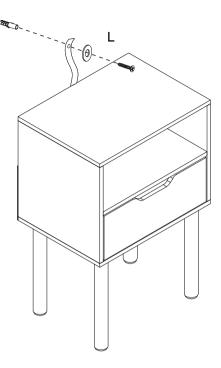

## step 12:

User instructions should include the wording:

- It is strongly recommended that this product is permanently fixed to the wall.
- Please seek professional advice if you are in doubt of what fixing device to use.
- Regularly check that anchors are securely maintained.
- Stability of tall items may be affected by thick pile carpet or uneven floors .
- Do not place unanchored televisions on furniture .