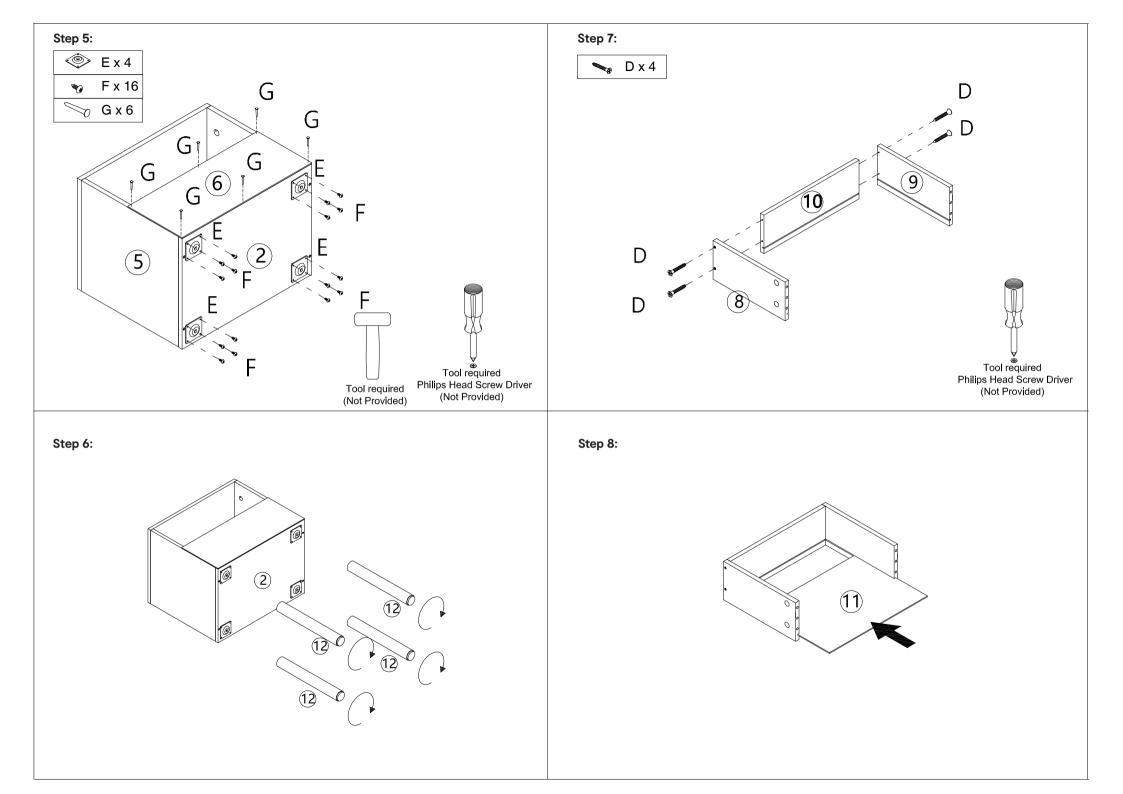

## Hardware list

|          | Α | M6x35mm   | 12pcs |
|----------|---|-----------|-------|
| <b>®</b> | В | Ø15x9.5mm | 12pcs |
|          | C | Ø6x30mm   | 14pcs |
| Salara B | D | M4x35mm   | 8pcs  |
| ١        | Ε |           | 4pcs  |

| *6          | F | M3.5x10mm | 16pcs |
|-------------|---|-----------|-------|
|             | G | M2x16mm   | 6pcs  |
| <b>\$</b> • | Н |           | 1pc   |
|             |   |           | 2pcs  |
|             | J | M3x12mm   | 4pcs  |