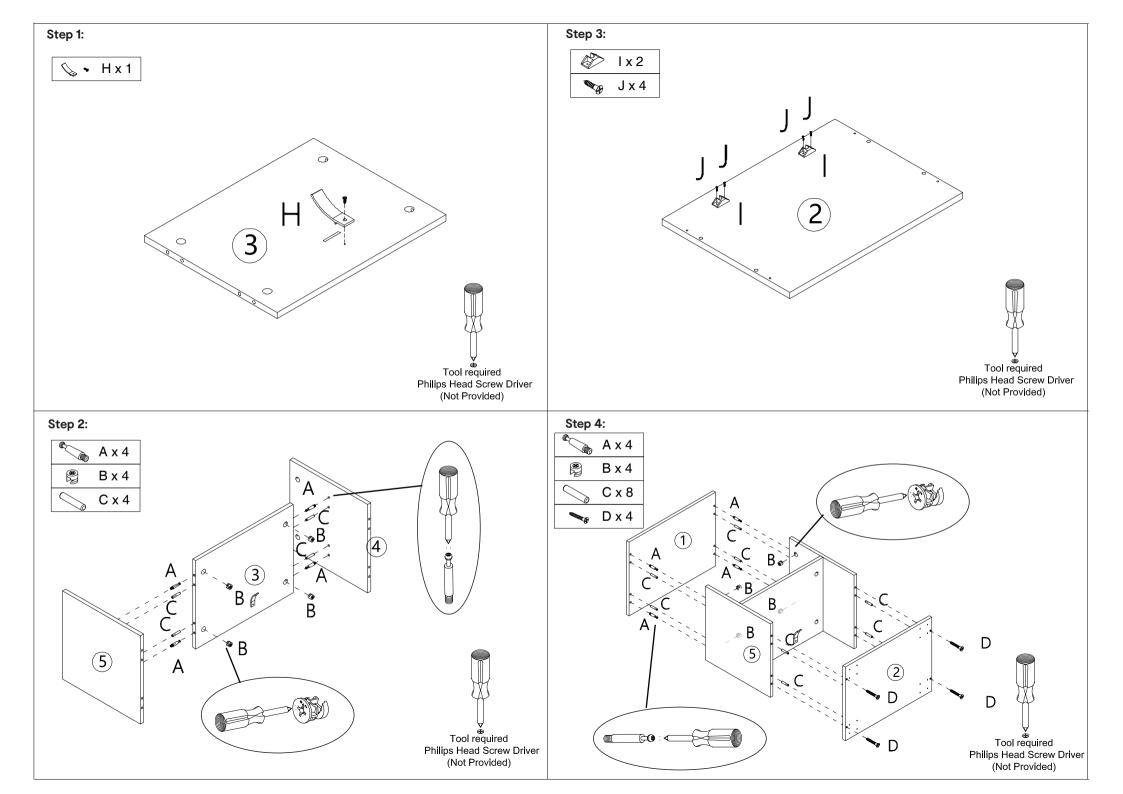

## Hardware list

|          | Α | M6x35mm   | 12pcs |
|----------|---|-----------|-------|
| <b>®</b> | В | Ø15x9.5mm | 12pcs |
|          | C | Ø6x30mm   | 14pcs |
| Salara B | D | M4x35mm   | 8pcs  |
| ١        | Ε |           | 4pcs  |

| *6          | F | M3.5x10mm | 16pcs |
|-------------|---|-----------|-------|
|             | G | M2x16mm   | 6pcs  |
| <b>\$</b> • | Н |           | 1pc   |
|             |   |           | 2pcs  |
|             | J | M3x12mm   | 4pcs  |