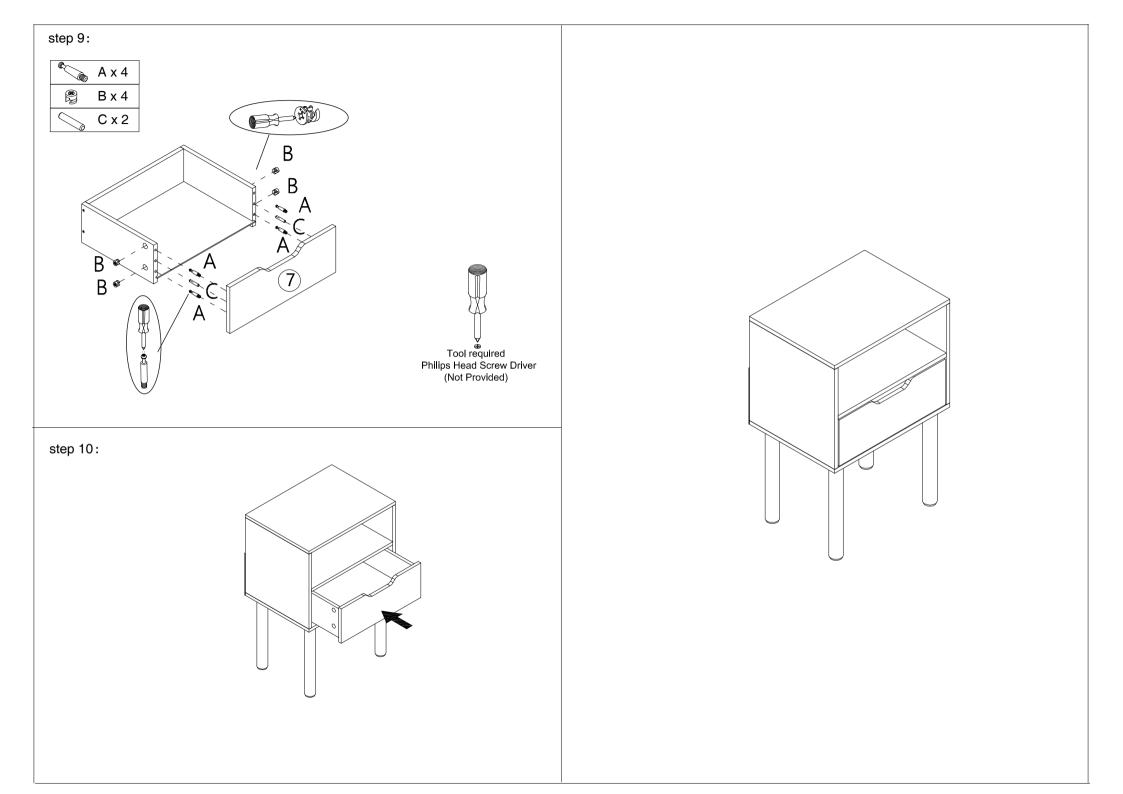

## Hardware list

|          | Α | M6x35mm   | 12pcs |
|----------|---|-----------|-------|
| <b>®</b> | В | Ø15x9.5mm | 12pcs |
|          | C | Ø6x30mm   | 14pcs |
| Salara B | D | M4x35mm   | 8pcs  |
| ١        | Ε |           | 4pcs  |

| *6          | F | M3.5x10mm | 16pcs |
|-------------|---|-----------|-------|
|             | G | M2x16mm   | 6pcs  |
| <b>\$</b> • | Н |           | 1pc   |
|             |   |           | 2pcs  |
|             | J | M3x12mm   | 4pcs  |