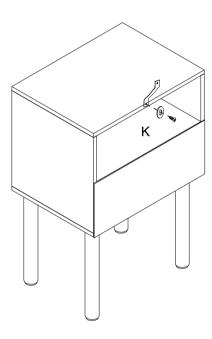

TIGHTEN ALL PARTS REGULARLY.KEEP AWAY FROM MOISTURE AND DIRECT SUNLIGHT.STORE IN A DRY PLACE. FOR INDOOR USE ONLY.

MAXIMUM SAFE LOAD: 10KGS FOR TOP PANEL,5KGS FOR DRAWER,5KGS FOR SHELF.

| / ⊣ | <b>1</b> \ |
|-----|------------|
| (   | )          |
| \   | - /        |
| \ . |            |

## Hardware list

|          | Α | M6x35mm   | 12pcs |
|----------|---|-----------|-------|
| <b>®</b> | В | Ø15x9.5mm | 12pcs |
|          | C | Ø6x30mm   | 14pcs |
| Salara B | D | M4x35mm   | 8pcs  |
| ١        | Ε |           | 4pcs  |

| *6          | F | M3.5x10mm | 16pcs |
|-------------|---|-----------|-------|
|             | G | M2x16mm   | 6pcs  |
| <b>\$</b> • | Н |           | 1pc   |
|             |   |           | 2pcs  |
|             | J | M3x12mm   | 4pcs  |













step 11:





## step 12:





User instructions should include the wording:

- It is strongly recommended that this product is permanently fixed to the wall.
- Please seek professional advice if you are in doubt of what fixing device to use.
- Regularly check that anchors are securely maintained.
- Stability of tall items may be affected by thick pile carpet or uneven floors .
- Do not place unanchored televisions on furniture .

**CAUTION:** for your safety when attaching the anchor fixings, please note the following:

 Check any electrical wires or plumbing inside the wall before drilling any holes (if you are unsure please seek professional advice from a qualified tradesperson).



WARNING: PLEASE SECURE YOUR FURNITURE WITH THE SUPPLIED WALL FIXING. SCAN THE CODE FOR MORE INFORMATION.