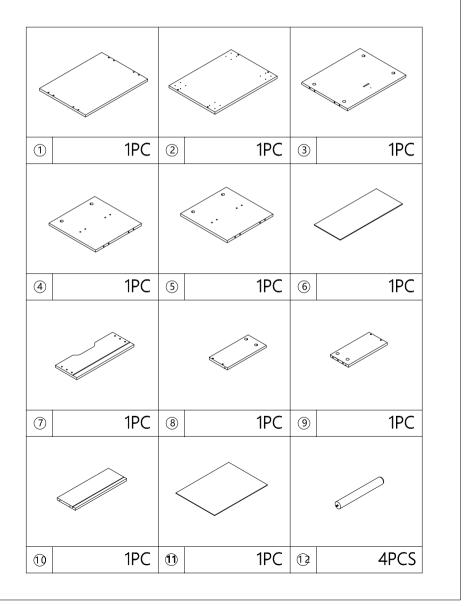

step 11:

## step 12:

User instructions should include the wording:

- It is strongly recommended that this product is permanently fixed to the wall.
- Please seek professional advice if you are in doubt of what fixing device to use.
- Regularly check that anchors are securely maintained.
- Stability of tall items may be affected by thick pile carpet or uneven floors .
- Do not place unanchored televisions on furniture .