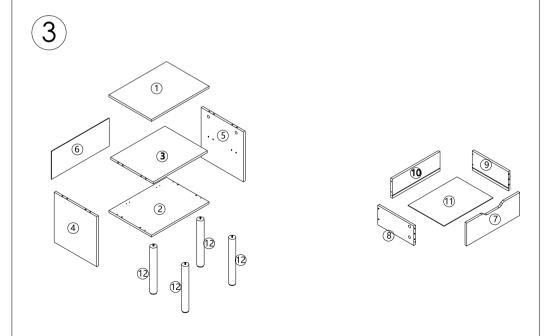

step 11:

## step 12:

User instructions should include the wording:

- It is strongly recommended that this product is permanently fixed to the wall.
- Please seek professional advice if you are in doubt of what fixing device to use.
- Regularly check that anchors are securely maintained.
- Stability of tall items may be affected by thick pile carpet or uneven floors .
- Do not place unanchored televisions on furniture .