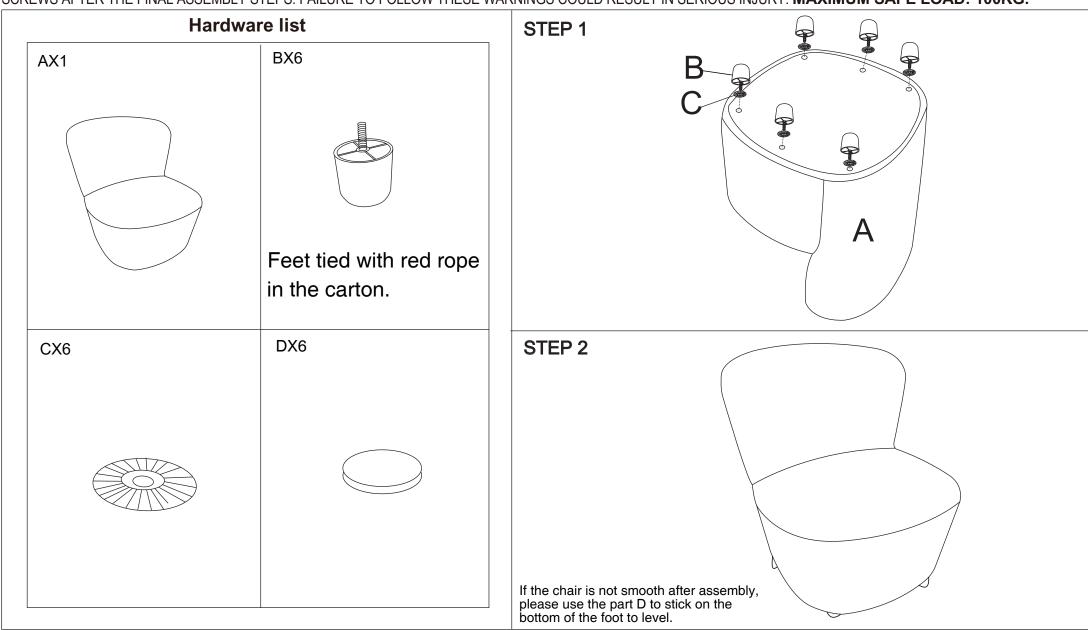

## **Assembly Instructions**43228874 SUNDAE BOUCLE CHAIR

CARE INSTRUCTIONS: WIPE CLEAN WITH A DRY CLOTH. DO NOT USE ABRASIVE MATERIALS AND SOLVENTS. SPOT CLEAN IF NEEDED. CHECK AND TIGHTEN ALL PARTS REGULARLY. KEEP AWAY FROM WATER AND DIRECT SUNLIGHT. FOR INDOOR AND DOMESTIC USE.

WARNING: DO NOT STAND ON THE CHAIR. DO NOT USE UNTIL ALL SCREWS, BOLTS AND KNOBS ARE FIRMLY SECURED. THIS PRODUCT CONTAINS SMALL PARTS AND SHARP POINTS, KEEP AWAY FROM CHILDREN AND BABIES. ADULT ASSEMBLY REQUIRED. DO NOT TIGHTEN THE SCREWS FULLY DURING ASSEMBLY. FULLY TIGHTEN SCREWS AFTER THE FINAL ASSEMBLY STEPS. FAILURE TO FOLLOW THESE WARNINGS COULD RESULT IN SERIOUS INJURY. MAXIMUM SAFE LOAD: 100KG.