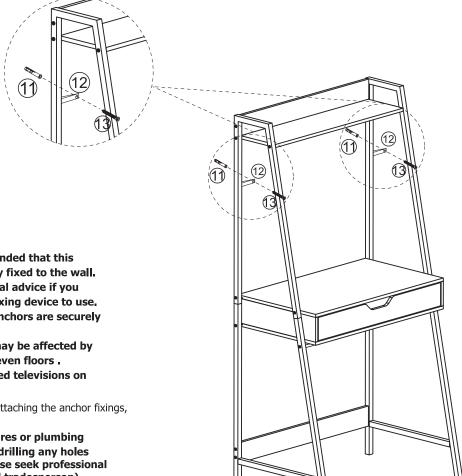

#### Step: 13

#### TOPPLING FURNITURE WARNING:

- It is strongly recommended that this product is permanently fixed to the wall.
- Please seek professional advice if you are in doubt of what fixing device to use.
- Regularly check that anchors are securely maintained.
- Stability of tall items may be affected by thick pile carpet or uneven floors.
- Do not place unanchored televisions on furniture .

**CAUTION:** for your safety when attaching the anchor fixings, please note the following:

 Check any electrical wires or plumbing inside the wall before drilling any holes (if you are unsure please seek professional advice from a qualified tradesperson).

WARNING: PLEASE SECURE YOUR FURNITURE WITH THE SUPPLIED WALL FIXING. SCAN THE CODE FOR MORE INFORMATION.