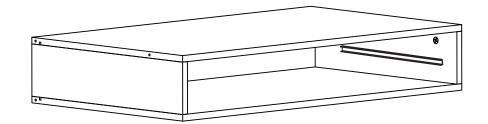

#### MAXIMUM SAFE LOAD: 3KG FOR TOP SHELF, 25KG FOR DESK TOP, 5KG FOR DRAWER. **Hardware List** 1 (2) 3 4 (5) M4x30 M6x15 M6 9 Pcs 9 Pcs 4 Pcs 12 Pcs 4 Pcs (6) (7)(8) (9) 10 (D) M5x40 M6x75 M6x30 M4x20 12 Pcs 4 Pcs 4 Pcs 2 Pcs 2 Pcs (11) 12 13 (14) 15 M4x40 Μ4 М3 2 Pcs 2 Pcs 2 Pcs 1 Pc 1 Pc **Parts List** Α C D Ε В 1 Pc 1 Pc 1 Pc 1 Pc 1 Pc G F П J 1 Pc 1 Pc 1 Pc 1 Pc 1 Pc K M L Ν 0 1 Pc 2 Pcs 2 Pcs 1 Pc 1 Pc P Q