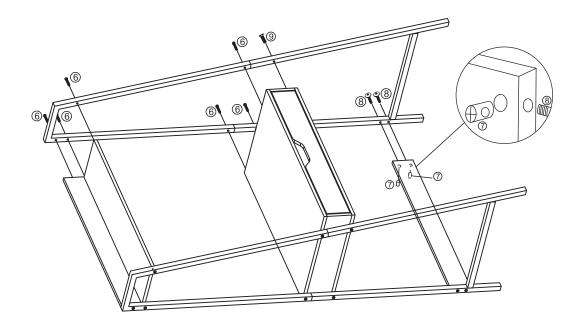

#### ATTENTION: DO NOT TIGHTEN THE SCREWS FULLY DURING ASSEMBLY. FULLY TIGHTEN SCREWS AFTER THE FINAL ASSEMBLY

STEP.

Step: 9

Step: 10

Step: 11