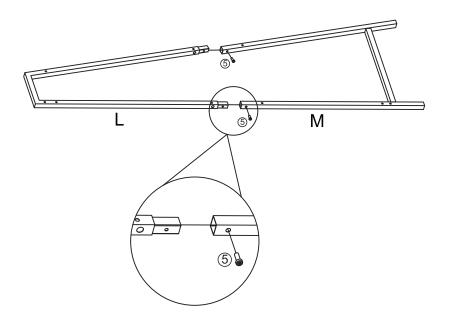

#### ATTENTION: DO NOT TIGHTEN THE SCREWS FULLY DURING ASSEMBLY. FULLY TIGHTEN SCREWS AFTER THE FINAL ASSEMBLY

STEP.

Step: 9

Step: 10

Step: 11