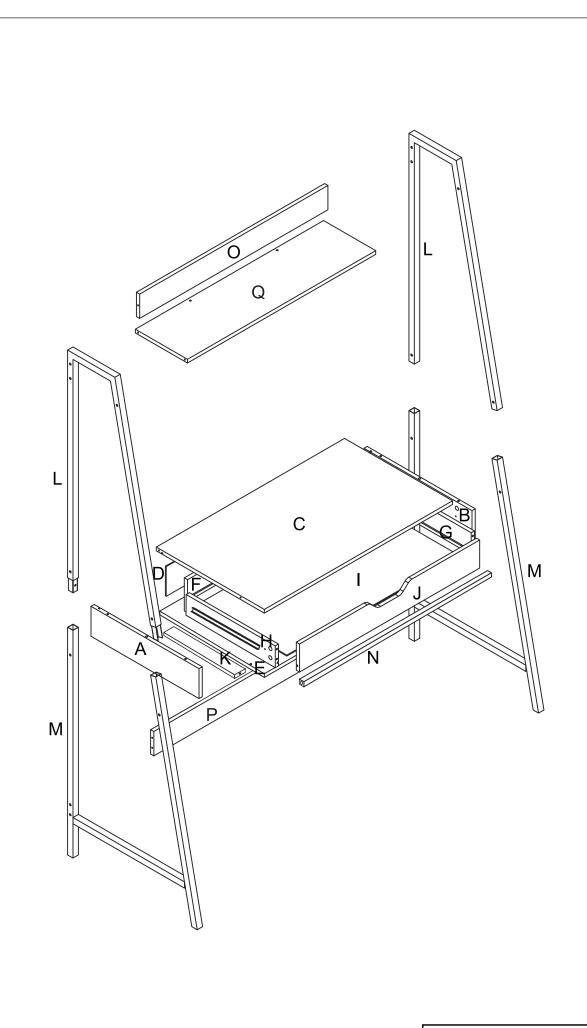

#### MAXIMUM SAFE LOAD: 3KG FOR TOP SHELF, 25KG FOR DESK TOP, 5KG FOR DRAWER. **Hardware List** 1 (2) 3 4 (5) M4x30 M6x15 M6 9 Pcs 9 Pcs 4 Pcs 12 Pcs 4 Pcs (6) (7)(8) (9) 10 (D) M5x40 M6x75 M6x30 M4x20 12 Pcs 4 Pcs 4 Pcs 2 Pcs 2 Pcs (11) 12 13 (14) 15 M4x40 Μ4 М3 2 Pcs 2 Pcs 2 Pcs 1 Pc 1 Pc **Parts List** Α C D Ε В 1 Pc 1 Pc 1 Pc 1 Pc 1 Pc G F П J 1 Pc 1 Pc 1 Pc 1 Pc 1 Pc K M L Ν 0 1 Pc 2 Pcs 2 Pcs 1 Pc 1 Pc P Q