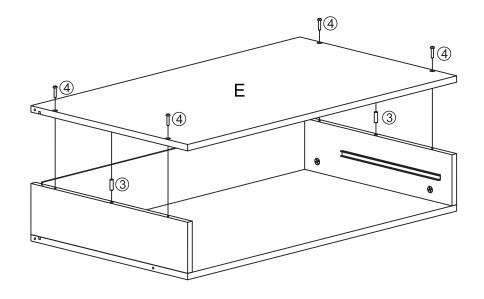

#### MAXIMUM SAFE LOAD: 3KG FOR TOP SHELF, 25KG FOR DESK TOP, 5KG FOR DRAWER. **Hardware List** 1 (2) 3 4 (5) M4x30 M6x15 M6 9 Pcs 9 Pcs 4 Pcs 12 Pcs 4 Pcs (6) (7)(8) (9) 10 (D) M5x40 M6x75 M6x30 M4x20 12 Pcs 4 Pcs 4 Pcs 2 Pcs 2 Pcs (11) 12 13 (14) 15 M4x40 Μ4 М3 2 Pcs 2 Pcs 2 Pcs 1 Pc 1 Pc **Parts List** Α C D Ε В 1 Pc 1 Pc 1 Pc 1 Pc 1 Pc G F П J 1 Pc 1 Pc 1 Pc 1 Pc 1 Pc K M L Ν 0 1 Pc 2 Pcs 2 Pcs 1 Pc 1 Pc P Q

#### ATTENTION: DO NOT TIGHTEN THE SCREWS FULLY DURING ASSEMBLY. FULLY TIGHTEN SCREWS AFTER THE FINAL ASSEMBLY

STEP.

Step: 9

Step: 10

Step: 11