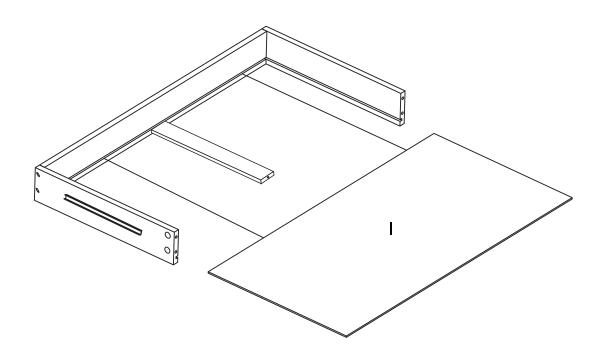

#### MAXIMUM SAFE LOAD: 3KG FOR TOP SHELF, 25KG FOR DESK TOP, 5KG FOR DRAWER. **Hardware List** 1 (2) 3 4 (5) M4x30 M6x15 M6 9 Pcs 9 Pcs 4 Pcs 12 Pcs 4 Pcs (6) (7)(8) (9) 10 (D) M5x40 M6x75 M6x30 M4x20 12 Pcs 4 Pcs 4 Pcs 2 Pcs 2 Pcs (11) 12 13 (14) 15 M4x40 Μ4 М3 2 Pcs 2 Pcs 2 Pcs 1 Pc 1 Pc **Parts List** Α C D Ε В 1 Pc 1 Pc 1 Pc 1 Pc 1 Pc G F П J 1 Pc 1 Pc 1 Pc 1 Pc 1 Pc K M L Ν 0 1 Pc 2 Pcs 2 Pcs 1 Pc 1 Pc P Q