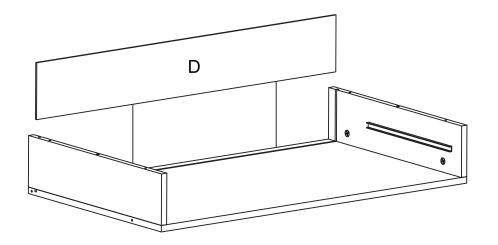

#### MAXIMUM SAFE LOAD: 3KG FOR TOP SHELF, 25KG FOR DESK TOP, 5KG FOR DRAWER. **Hardware List** 1 (2) 3 4 (5) M4x30 M6x15 M6 9 Pcs 9 Pcs 4 Pcs 12 Pcs 4 Pcs (6) (7)(8) (9) 10 (D) M5x40 M6x75 M6x30 M4x20 12 Pcs 4 Pcs 4 Pcs 2 Pcs 2 Pcs (11) 12 13 (14) 15 M4x40 Μ4 М3 2 Pcs 2 Pcs 2 Pcs 1 Pc 1 Pc **Parts List** Α C D Ε В 1 Pc 1 Pc 1 Pc 1 Pc 1 Pc G F П J 1 Pc 1 Pc 1 Pc 1 Pc 1 Pc K M L Ν 0 1 Pc 2 Pcs 2 Pcs 1 Pc 1 Pc P Q

#### ATTENTION: DO NOT TIGHTEN THE SCREWS FULLY DURING ASSEMBLY. FULLY TIGHTEN SCREWS AFTER THE FINAL ASSEMBLY

STEP.

Step: 9

Step: 10

Step: 11