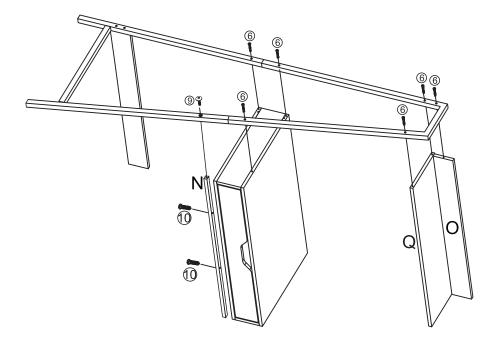

S SMALL PARTS AND SHARP POINTS KEEP AWAY FROM CHILDREN AND BABIES. ADULT ASSEMBLY REQUIRED. A MILD ODOUR MAY BE PRESENT WHEN FIRST OPENING THIS CARTON. SIMPLY ALLOW TO AIR OUTSIDE AND THIS WILL FADE.

#### MAXIMUM SAFE LOAD: 3KG FOR TOP SHELF, 25KG FOR DESK TOP, 5KG FOR DRAWER. **Hardware List** 1 (2) 3 4 (5) M4x30 M6x15 M6 9 Pcs 9 Pcs 4 Pcs 12 Pcs 4 Pcs (6) (7)(8) (9) 10 (D) M5x40 M6x75 M6x30 M4x20 12 Pcs 4 Pcs 4 Pcs 2 Pcs 2 Pcs (11) 12 13 (14) 15 M4x40 Μ4 М3 2 Pcs 2 Pcs 2 Pcs 1 Pc 1 Pc **Parts List** Α C D Ε В 1 Pc 1 Pc 1 Pc 1 Pc 1 Pc G F П J 1 Pc 1 Pc 1 Pc 1 Pc 1 Pc K M L Ν 0 1 Pc 2 Pcs 2 Pcs 1 Pc 1 Pc P Q

1 Pc

1 Pc



#### ATTENTION: DO NOT TIGHTEN THE SCREWS FULLY DURING ASSEMBLY. FULLY TIGHTEN SCREWS AFTER THE FINAL ASSEMBLY

STEP.

















Step: 9



Step: 10



Step: 11





#### Step: 13



#### TOPPLING FURNITURE WARNING:

- It is strongly recommended that this product is permanently fixed to the wall.
- Please seek professional advice if you are in doubt of what fixing device to use.
- Regularly check that anchors are securely maintained.
- Stability of tall items may be affected by thick pile carpet or uneven floors.
- Do not place unanchored televisions on furniture .

**CAUTION:** for your safety when attaching the anchor fixings, please note the following:

 Check any electrical wires or plumbing inside the wall before drilling any holes (if you are unsure please seek professional advice from a qualified tradesperson).



WARNING: PLEASE SECURE YOUR FURNITURE WITH THE SUPPLIED WALL FIXING. SCAN THE CODE FOR MORE INFORMATION.