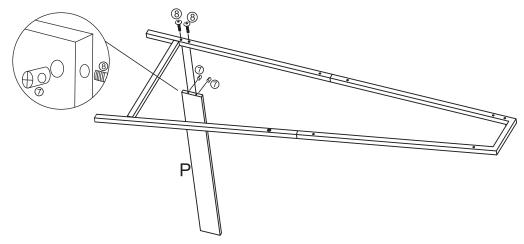

#### ATTENTION: DO NOT TIGHTEN THE SCREWS FULLY DURING ASSEMBLY. FULLY TIGHTEN SCREWS AFTER THE FINAL ASSEMBLY

STEP.

Step: 9

Step: 10

Step: 11