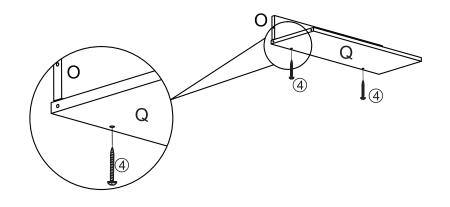

#### ATTENTION: DO NOT TIGHTEN THE SCREWS FULLY DURING ASSEMBLY. FULLY TIGHTEN SCREWS AFTER THE FINAL ASSEMBLY

STEP.

Step: 9

Step: 10

Step: 11