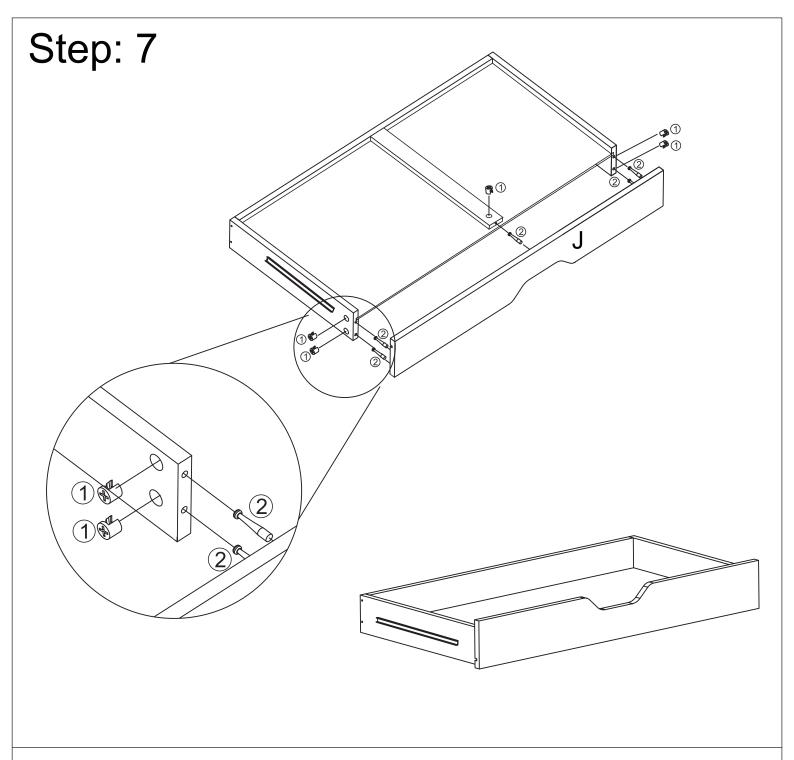

#### ATTENTION: DO NOT TIGHTEN THE SCREWS FULLY DURING ASSEMBLY. FULLY TIGHTEN SCREWS AFTER THE FINAL ASSEMBLY

STEP.

Step: 9

Step: 10

Step: 11