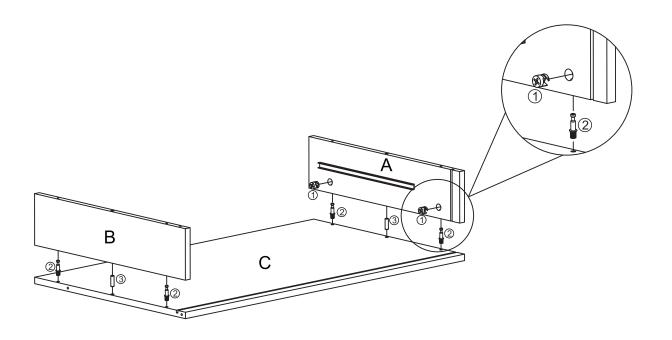

#### MAXIMUM SAFE LOAD: 3KG FOR TOP SHELF, 25KG FOR DESK TOP, 5KG FOR DRAWER. **Hardware List** 1 (2) 3 4 (5) M4x30 M6x15 M6 9 Pcs 9 Pcs 4 Pcs 12 Pcs 4 Pcs (6) (7)(8) (9) 10 (D) M5x40 M6x75 M6x30 M4x20 12 Pcs 4 Pcs 4 Pcs 2 Pcs 2 Pcs (11) 12 13 (14) 15 M4x40 Μ4 М3 2 Pcs 2 Pcs 2 Pcs 1 Pc 1 Pc **Parts List** Α C D Ε В 1 Pc 1 Pc 1 Pc 1 Pc 1 Pc G F П J 1 Pc 1 Pc 1 Pc 1 Pc 1 Pc K M L Ν 0 1 Pc 2 Pcs 2 Pcs 1 Pc 1 Pc P Q

#### ATTENTION: DO NOT TIGHTEN THE SCREWS FULLY DURING ASSEMBLY. FULLY TIGHTEN SCREWS AFTER THE FINAL ASSEMBLY

STEP.

Step: 9

Step: 10

Step: 11