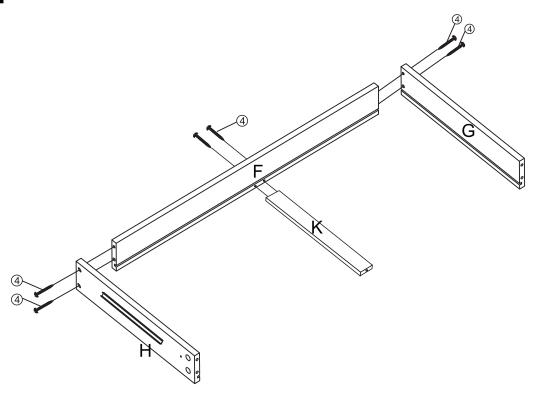

#### MAXIMUM SAFE LOAD: 3KG FOR TOP SHELF, 25KG FOR DESK TOP, 5KG FOR DRAWER. **Hardware List** 1 (2) 3 4 (5) M4x30 M6x15 M6 9 Pcs 9 Pcs 4 Pcs 12 Pcs 4 Pcs (6) (7)(8) (9) 10 (D) M5x40 M6x75 M6x30 M4x20 12 Pcs 4 Pcs 4 Pcs 2 Pcs 2 Pcs (11) 12 13 (14) 15 M4x40 Μ4 М3 2 Pcs 2 Pcs 2 Pcs 1 Pc 1 Pc **Parts List** Α C D Ε В 1 Pc 1 Pc 1 Pc 1 Pc 1 Pc G F П J 1 Pc 1 Pc 1 Pc 1 Pc 1 Pc K M L Ν 0 1 Pc 2 Pcs 2 Pcs 1 Pc 1 Pc P Q