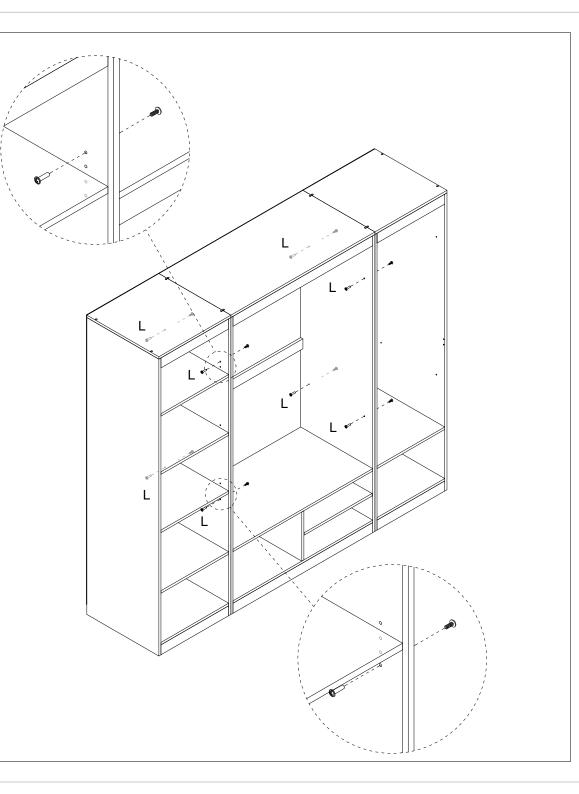

## € @ L X 4

If you want to connect wardrobes 43229079 & 43229062 & 43229017 together, you can use a 5mm drill bit to drill through the hole and then use the screw "L" to connect the wardrobes together