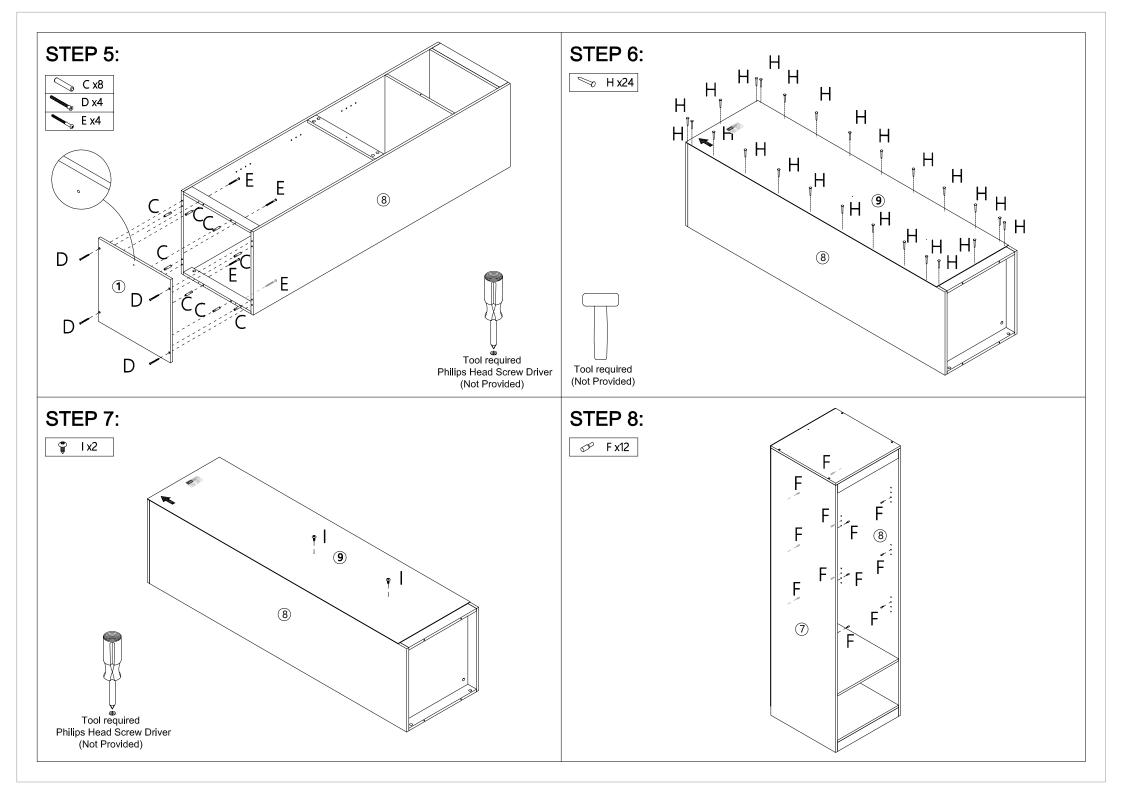

**CARE INSTRUCTIONS:** TO BE ASSEMBLED ON A CLEAN, DRY AND SMOOTH SURFACE. WIPE CLEAN WITH A SOFT DAMP CLOTH. NEVER USE SCOURERS, ABRASIVES OR CHEMICAL SOLVENTS. CHECK AND TIGHTEN ALL PARTS REGULARLY. KEEP AWAY FROM MOISTURE AND DIRECT SUNLIGHT. STORE IN A DRY PLACE. FOR INDOOR AND DOMESTIC USE ONLY. **MAXIMUM SAFE LOAD: 5KGS FOR EACH SHELF.** 