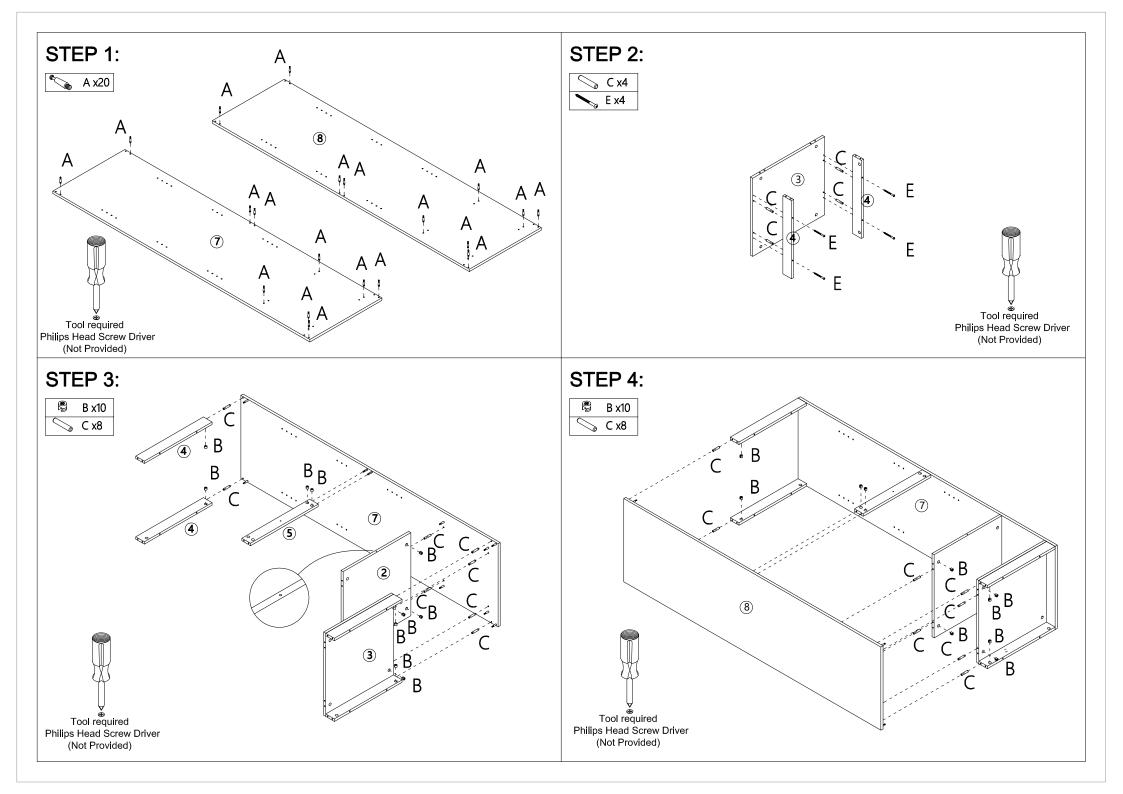

**CARE INSTRUCTIONS:** TO BE ASSEMBLED ON A CLEAN, DRY AND SMOOTH SURFACE. WIPE CLEAN WITH A SOFT DAMP CLOTH. NEVER USE SCOURERS, ABRASIVES OR CHEMICAL SOLVENTS. CHECK AND TIGHTEN ALL PARTS REGULARLY. KEEP AWAY FROM MOISTURE AND DIRECT SUNLIGHT. STORE IN A DRY PLACE. FOR INDOOR AND DOMESTIC USE ONLY. **MAXIMUM SAFE LOAD: 5KGS FOR EACH SHELF.** 