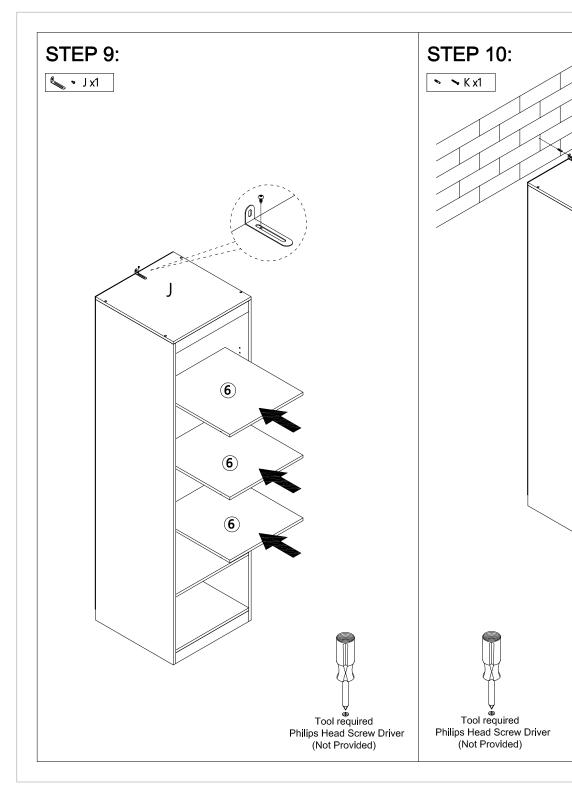

## € @ L X 4

If you want to connect wardrobes 43229079 & 43229062 & 43229017 together, you can use a 5mm drill bit to drill through the hole and then use the screw "L" to connect the wardrobes together