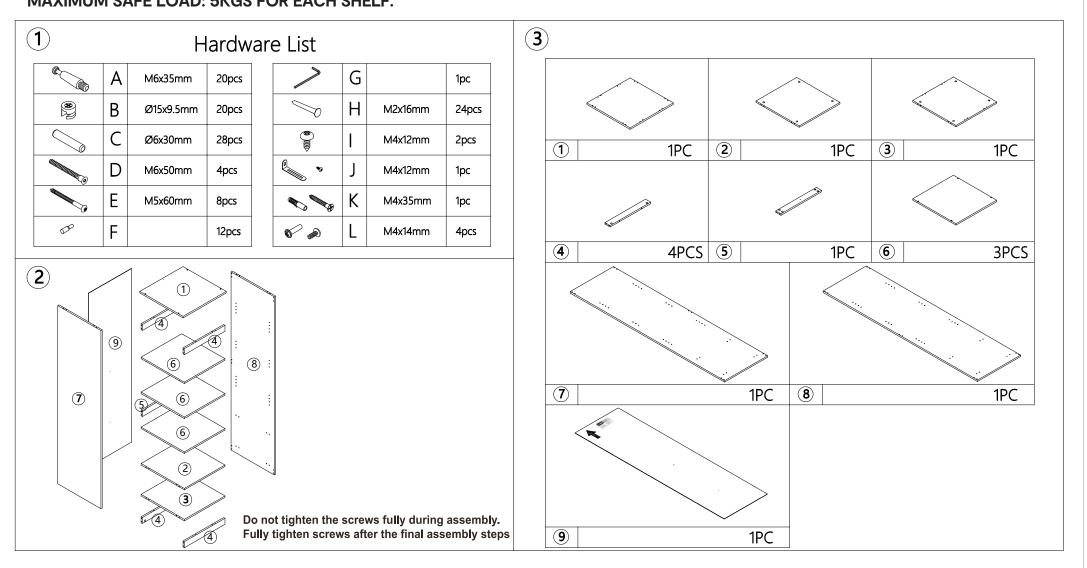

**CARE INSTRUCTIONS:** TO BE ASSEMBLED ON A CLEAN, DRY AND SMOOTH SURFACE. WIPE CLEAN WITH A SOFT DAMP CLOTH. NEVER USE SCOURERS, ABRASIVES OR CHEMICAL SOLVENTS. CHECK AND TIGHTEN ALL PARTS REGULARLY. KEEP AWAY FROM MOISTURE AND DIRECT SUNLIGHT. STORE IN A DRY PLACE. FOR INDOOR AND DOMESTIC USE ONLY. **MAXIMUM SAFE LOAD: 5KGS FOR EACH SHELF.** 