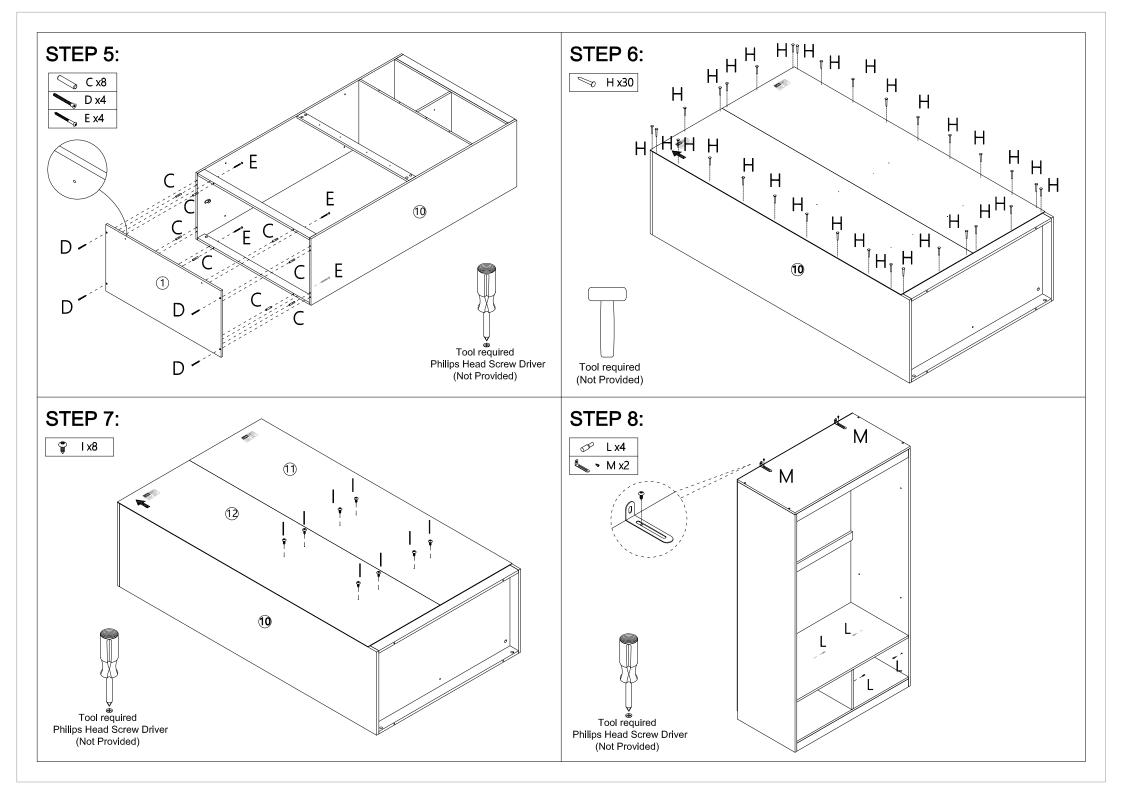

MAXIMUM SAFE LOAD: 15KGS FOR CLOTH RAIL, 7.5KGS FOR BIG SHELF, 5KGS FOR SMALL SHELF.

| 1 | Hardware I | List |
|---|------------|------|
|   |            |      |

|          | Α | M6x35mm   | 22pcs |
|----------|---|-----------|-------|
| <b>®</b> | В | Ø15x9.5mm | 22pcs |
|          | C | Ø6x30mm   | 32pcs |
|          | D | M6x50mm   | 4pcs  |
|          | Ε | M5x60mm   | 8pcs  |
| 9        | F |           | 2pcs  |
|          | G | M4x12mm   | 4pcs  |
|          | Н | M2x16mm   | 30pcs |
|          | I | M4x12mm   | 8pcs  |
|          | J |           | 1pc   |
|          | K | M4x35mm   | 2pcs  |
| OP.      | L |           | 4pcs  |
| •        | М | M4x12mm   | 2pcs  |
|          | Ν | M4x35mm   | 2pcs  |
|          | 0 | M4x14mm   | 4pcs  |