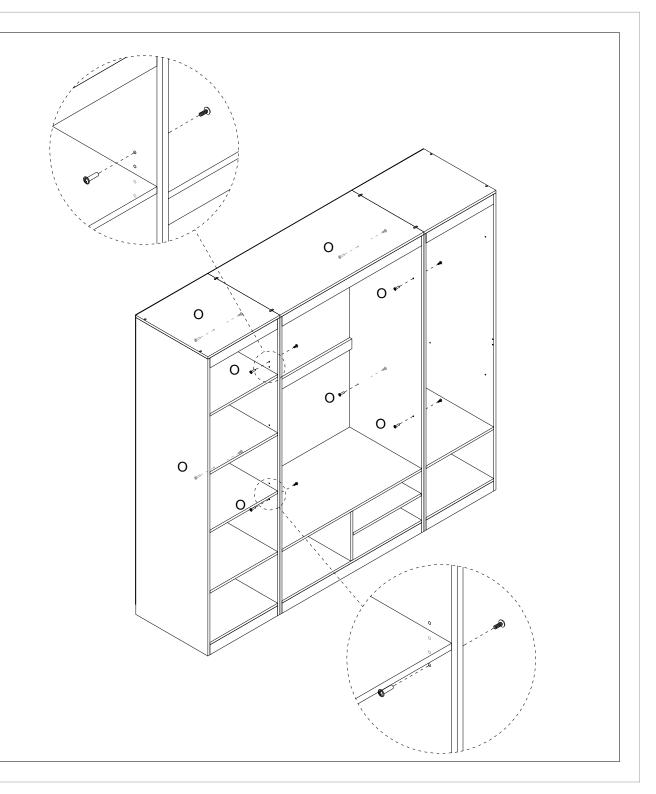

WARNING: PLEASE SECURE YOUR FURNITURE WITH FIXING. SCAN THE CODE FOR MORE INFORMATION

If you want to connect wardrobes 43229079 & 43229062 & 43229017 together, you can use a 5mm drill bit to drill through the hole and then use the screw "O" to connect the wardrobes together