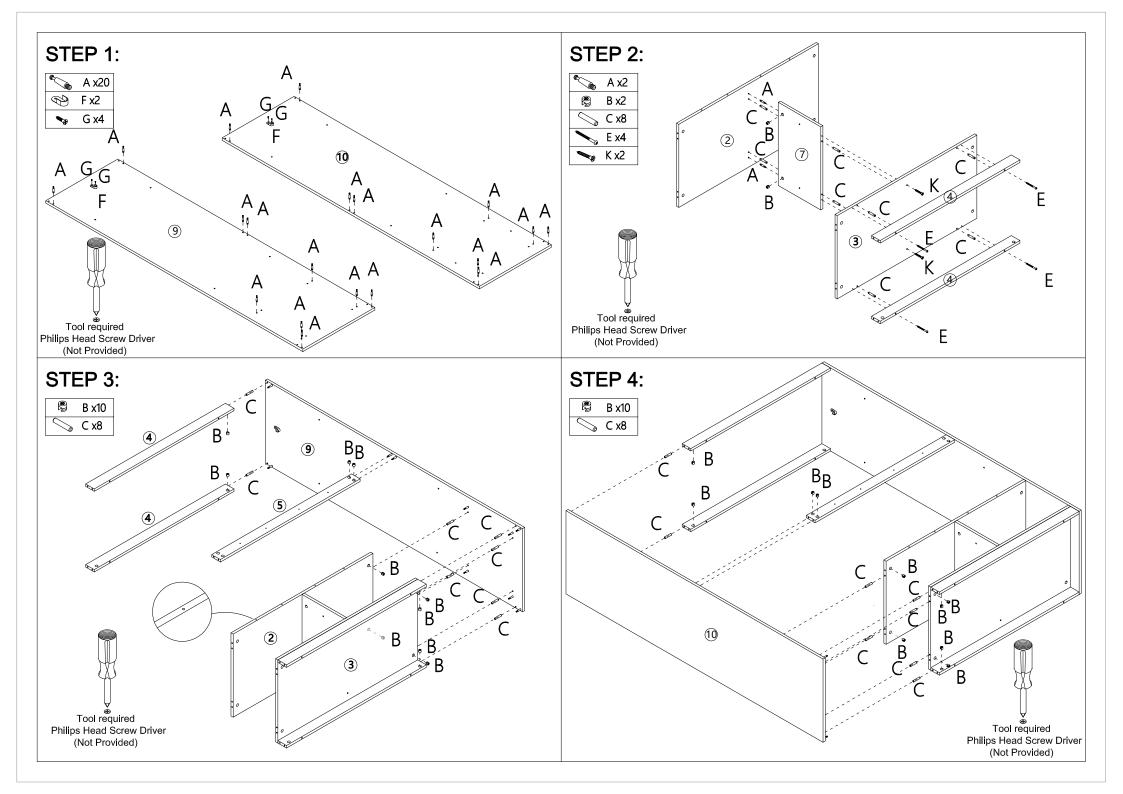

MAXIMUM SAFE LOAD: 15KGS FOR CLOTH RAIL, 7.5KGS FOR BIG SHELF, 5KGS FOR SMALL SHELF.

| 1 | Hardware I | List |
|---|------------|------|
|   |            |      |

|          | Α | M6x35mm   | 22pcs |
|----------|---|-----------|-------|
| <b>®</b> | В | Ø15x9.5mm | 22pcs |
|          | C | Ø6x30mm   | 32pcs |
|          | D | M6x50mm   | 4pcs  |
|          | Ε | M5x60mm   | 8pcs  |
| 9        | F |           | 2pcs  |
|          | G | M4x12mm   | 4pcs  |
|          | Н | M2x16mm   | 30pcs |
|          | I | M4x12mm   | 8pcs  |
|          | J |           | 1pc   |
|          | K | M4x35mm   | 2pcs  |
| OP.      | L |           | 4pcs  |
| •        | М | M4x12mm   | 2pcs  |
|          | Ν | M4x35mm   | 2pcs  |
|          | 0 | M4x14mm   | 4pcs  |