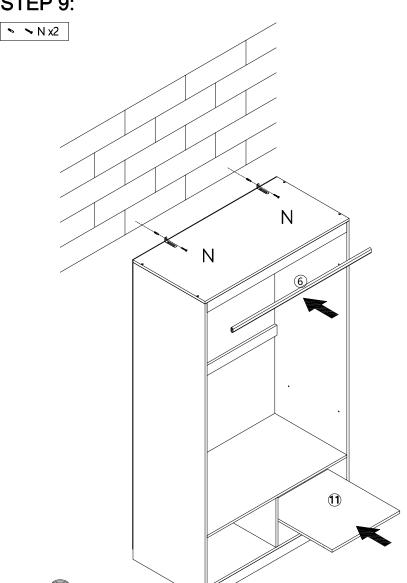

## STEP 9:

User instructions should include the wording:

- It is strongly recommended that this product is permanently fixed to the wall.
- Please seek professional advice if you are in doubt of what fixing device to use.
- Regularly check that anchors are securely maintained.
- Stability of tall items may be affected by thick pile carpet or uneven floors .
- Do not place unanchored televisions on furniture.

CAUTION: for your safety when attaching the anchor fixings, please note the following:

• Check any electrical wires or plumbing inside the wall before drilling any holes (if you are unsure please seek professional advice from a qualified tradesperson).

WARNING: PLEASE SECURE YOUR FURNITURE WITH FIXING. SCAN THE CODE FOR MORE INFORMATION

If you want to connect wardrobes 43229079 & 43229062 & 43229017 together, you can use a 5mm drill bit to drill through the hole and then use the screw "O" to connect the wardrobes together