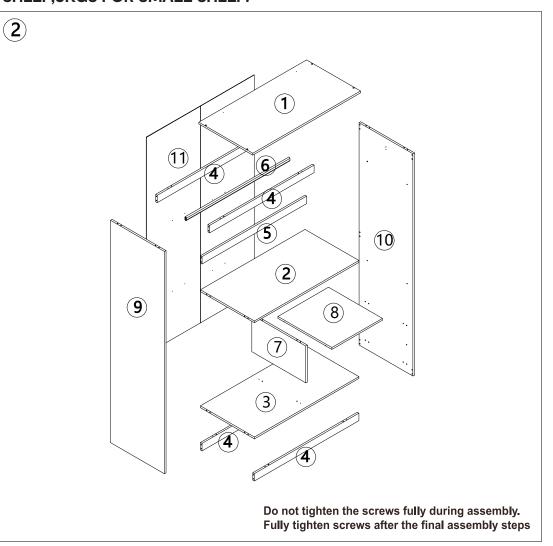

MAXIMUM SAFE LOAD: 15KGS FOR CLOTH RAIL, 7.5KGS FOR BIG SHELF, 5KGS FOR SMALL SHELF.

| 1 | Hardware I | List |
|---|------------|------|
|   |            |      |

|          | Α | M6x35mm   | 22pcs |
|----------|---|-----------|-------|
| <b>®</b> | В | Ø15x9.5mm | 22pcs |
|          | C | Ø6x30mm   | 32pcs |
|          | D | M6x50mm   | 4pcs  |
|          | Ε | M5x60mm   | 8pcs  |
| 9        | F |           | 2pcs  |
|          | G | M4x12mm   | 4pcs  |
|          | Н | M2x16mm   | 30pcs |
|          | I | M4x12mm   | 8pcs  |
|          | J |           | 1pc   |
|          | K | M4x35mm   | 2pcs  |
| OP.      | L |           | 4pcs  |
| •        | М | M4x12mm   | 2pcs  |
|          | Ν | M4x35mm   | 2pcs  |
|          | 0 | M4x14mm   | 4pcs  |