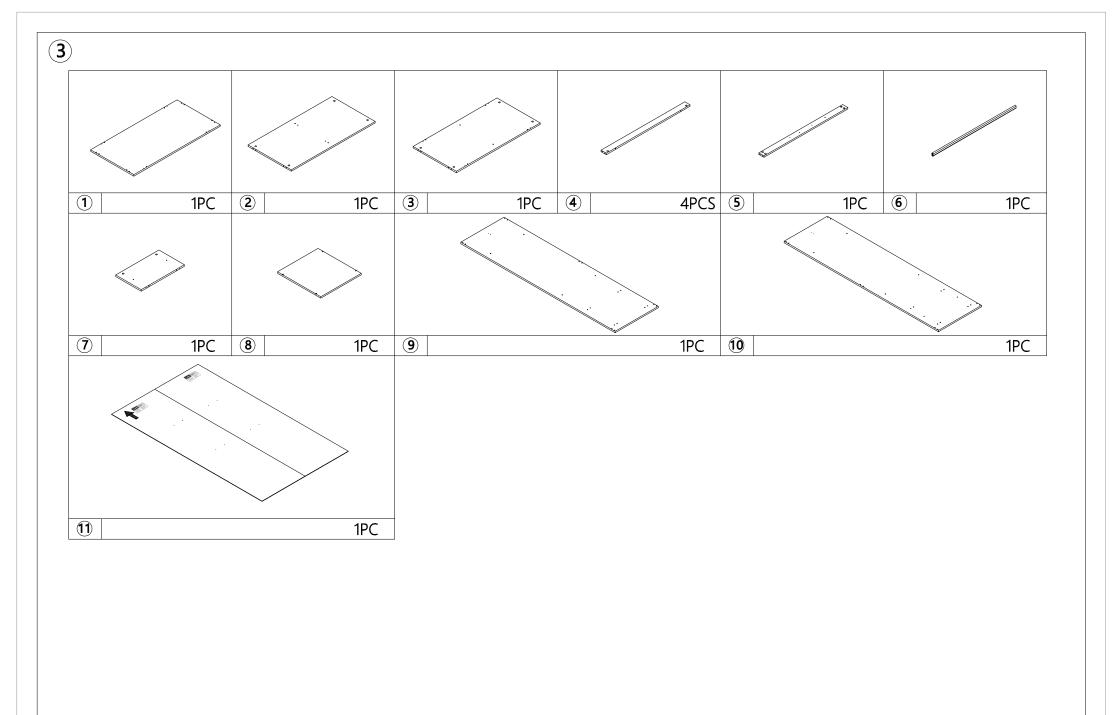

MAXIMUM SAFE LOAD: 15KGS FOR CLOTH RAIL, 7.5KGS FOR BIG SHELF, 5KGS FOR SMALL SHELF.

| 1 | Hardware I | List |
|---|------------|------|
|   |            |      |

|          | Α | M6x35mm   | 22pcs |
|----------|---|-----------|-------|
| <b>®</b> | В | Ø15x9.5mm | 22pcs |
|          | C | Ø6x30mm   | 32pcs |
|          | D | M6x50mm   | 4pcs  |
|          | Ε | M5x60mm   | 8pcs  |
| 9        | F |           | 2pcs  |
|          | G | M4x12mm   | 4pcs  |
|          | Н | M2x16mm   | 30pcs |
|          | I | M4x12mm   | 8pcs  |
|          | J |           | 1pc   |
|          | K | M4x35mm   | 2pcs  |
| OP.      | L |           | 4pcs  |
| •        | М | M4x12mm   | 2pcs  |
|          | Ν | M4x35mm   | 2pcs  |
|          | 0 | M4x14mm   | 4pcs  |