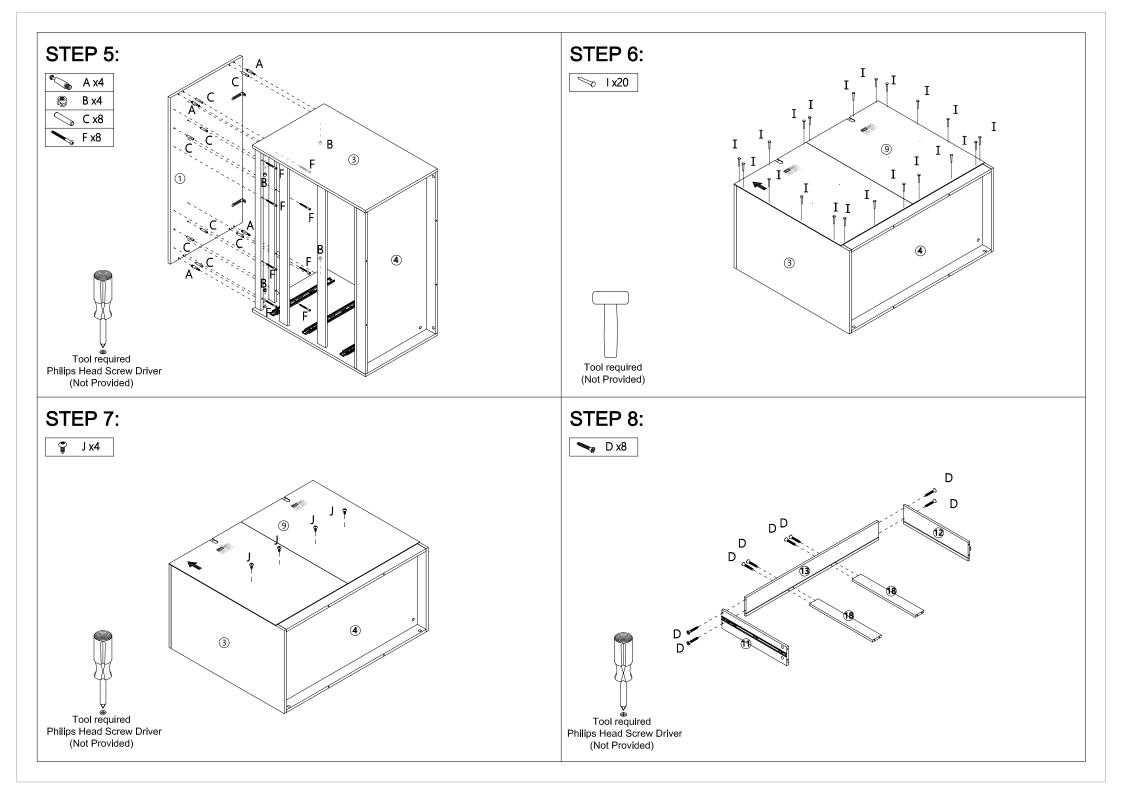

| • | G | M4x12mm | 2pcs  |
|---|---|---------|-------|
|   | Н | M4x35mm | 2pcs  |
| S | 1 | M2x16mm | 20pcs |
|   | J |         | 4pcs  |

3 1 1PC 2 1PC 3 1PC 4 1PC <u>5</u> 2PCS 6 2PCS 7 2PCS 8 1PC 9 1PC 10 1PC 11 1PC 12 1PC 2PCS 18 13 1PC 14 2PCS 15 2PCS 16 2PCS 17 6PCS 3PCS 19