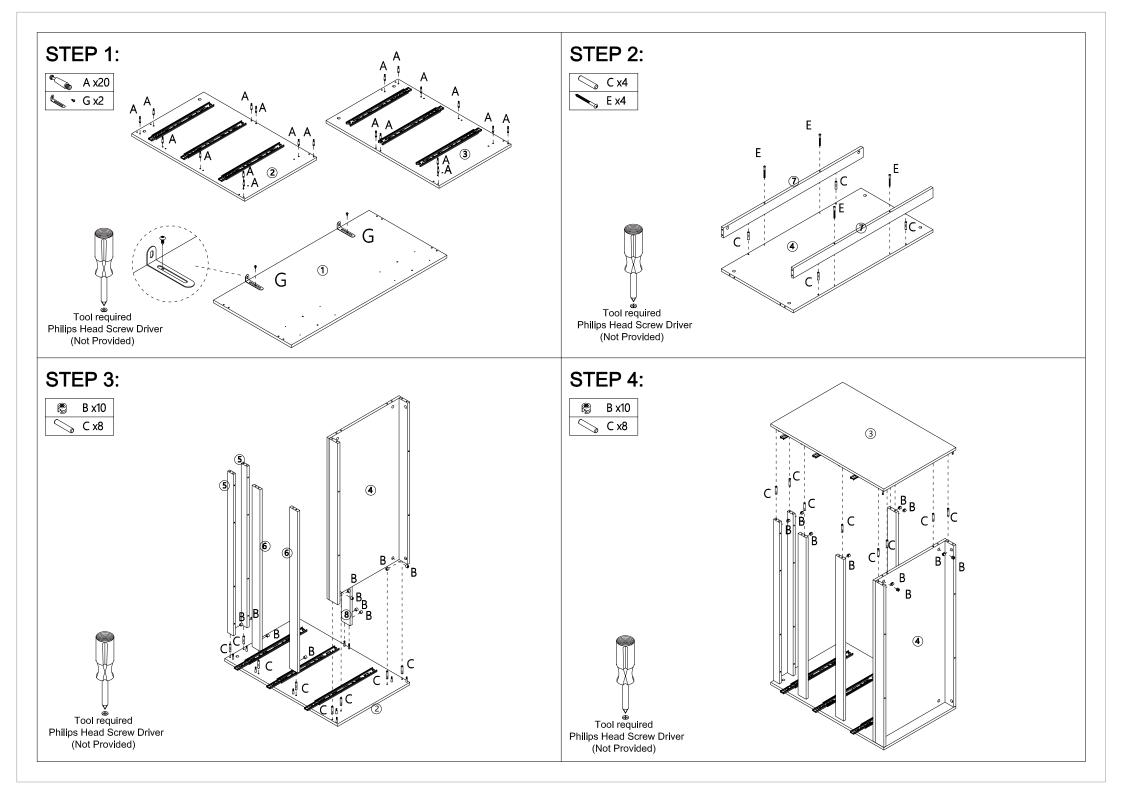

MAXIMUM SAFE LOAD: 10KGS FOR TOP PANEL, 7.5KGS FOR EACH DRAWER.

| Hardware | List     |
|----------|----------|
|          | Hardware |

|             | Α | M6x35mm   | 42pcs |
|-------------|---|-----------|-------|
| <b>®</b>    | В | Ø15x9.5mm | 42pcs |
|             | C | Ø6x30mm   | 34pcs |
|             | D | M4x35mm   | 24pcs |
|             | Ε | M4x55mm   | 4pcs  |
| · Committee | F | M4x45mm   | 8pcs  |

| • | G | M4x12mm | 2pcs  |
|---|---|---------|-------|
|   | Н | M4x35mm | 2pcs  |
| S | 1 | M2x16mm | 20pcs |
|   | J |         | 4pcs  |

3 1 1PC 2 1PC 3 1PC 4 1PC <u>5</u> 2PCS 6 2PCS 7 2PCS 8 1PC 9 1PC 10 1PC 11 1PC 12 1PC 2PCS 18 13 1PC 14 2PCS 15 2PCS 16 2PCS 17 6PCS 3PCS 19