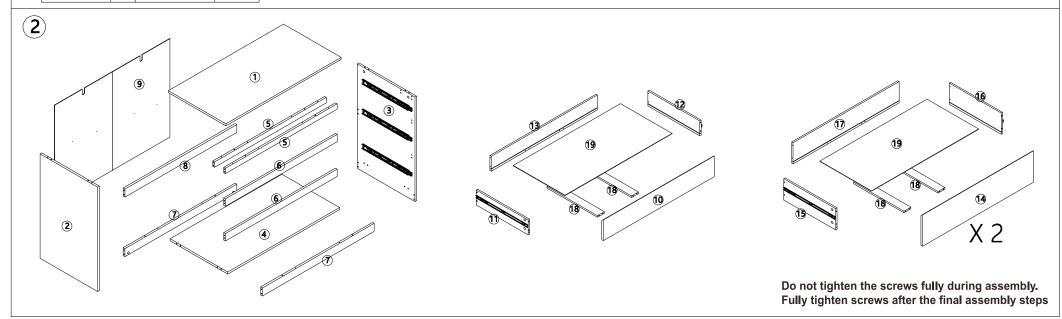

| • | G | M4x12mm | 2pcs  |
|---|---|---------|-------|
|   | Н | M4x35mm | 2pcs  |
| S | 1 | M2x16mm | 20pcs |
|   | J |         | 4pcs  |

3 1 1PC 2 1PC 3 1PC 4 1PC <u>5</u> 2PCS 6 2PCS 7 2PCS 8 1PC 9 1PC 10 1PC 11 1PC 12 1PC 2PCS 18 13 1PC 14 2PCS 15 2PCS 16 2PCS 17 6PCS 3PCS 19