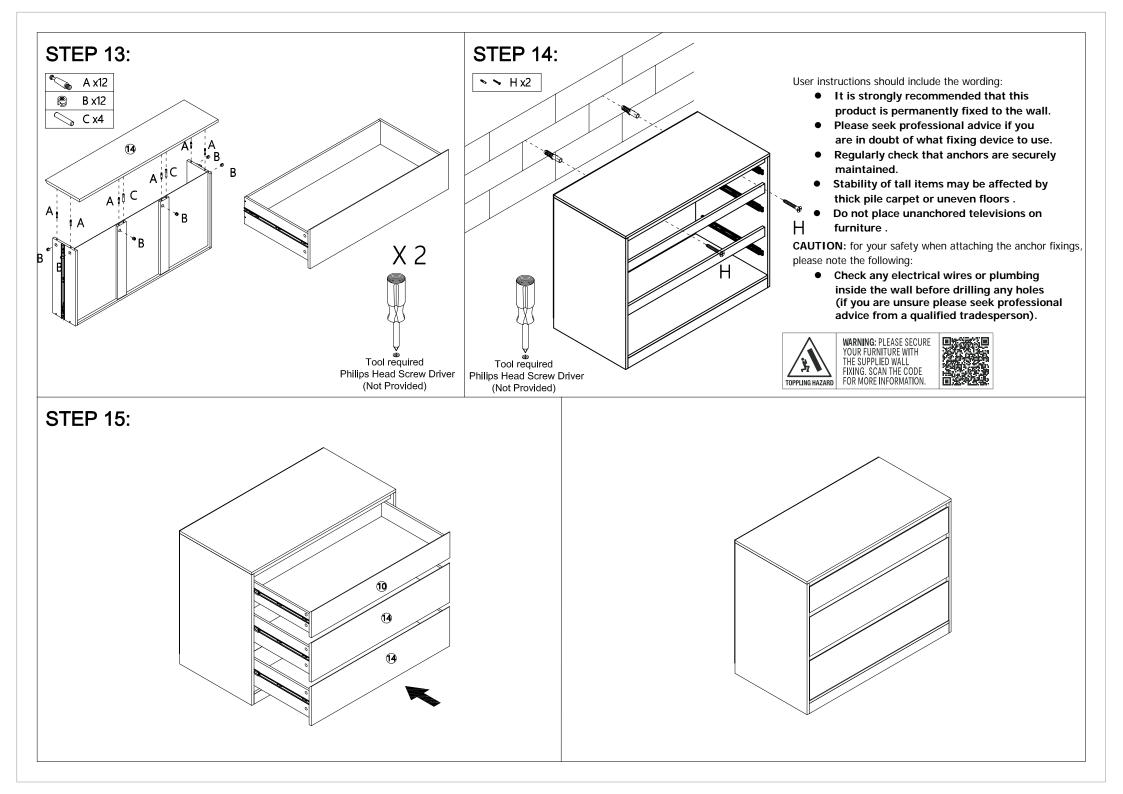

## STEP 9: **STEP 10: €** A x6 B x6 A to C Tool required Philips Head Screw Driver (Not Provided) **STEP 12: STEP 11: →** D x16

X 2