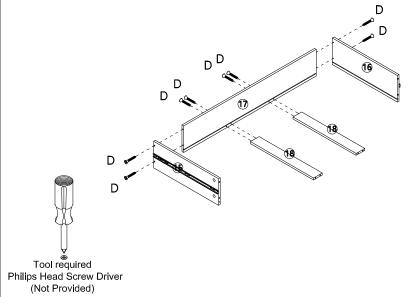

## STEP 9: **STEP 10: €** A x6 B x6 A to C Tool required Philips Head Screw Driver (Not Provided) **STEP 12: STEP 11: →** D x16

X 2