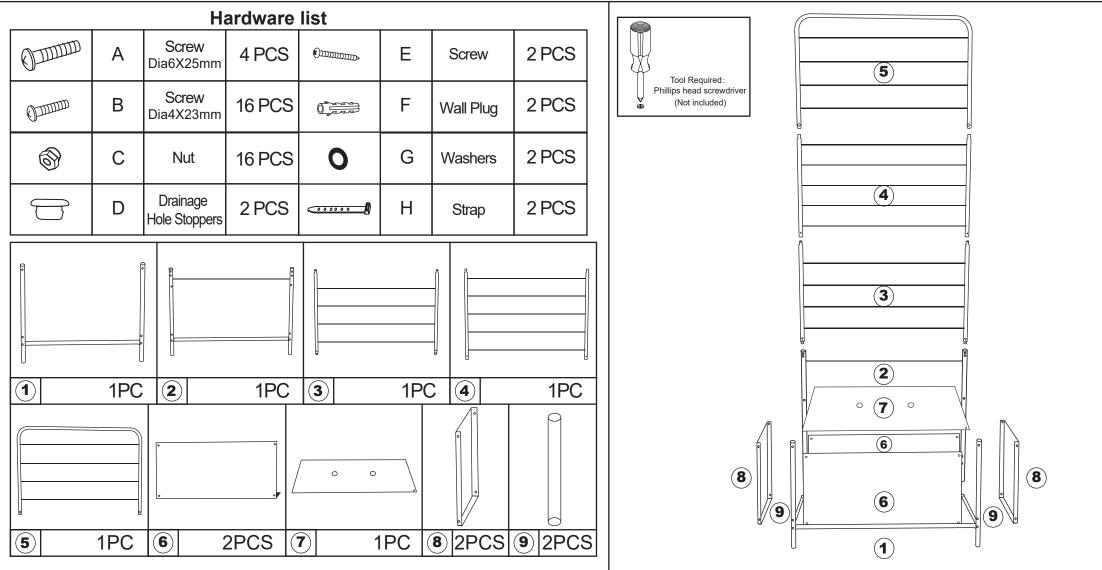

## **Assembly Instructions** 43231331 METAL PLANTER WITH TRELLIS

## CARE INSTRUCTIONS:

WIPE CLEAN WITH A SOFT DAMP CLOTH. DO NOT USE ABRASIVE MATERIALS AND SOLVENTS. CHECK AND TIGHTEN ALL PARTS REGULARLY. FOR DOMESTIC USE ONLY. **WARNING:** 

DO NOT STAND, SIT OR LEAN ON THE PRODUCT. USE ONLY ON A FLAT SURFACE. DO NOT USE UNTIL ALL SCREWS, BOLTS AND KNOBS ARE FIRMLY SECURED. THIS PRODUCT CONTAINS SMALL PARTS AND SHARP POINTS. KEEP AWAY FROM CHILDREN AND BABIES. ADULT ASSEMBLY REQUIRED.

FAILURE TO FOLLOW THESE WARNINGS COULD RESULT IN SERIOUS INJURY.

PRODUCT HAS HOLES FOR WATER DRAINAGE. ENSURE SURFACE BELOW IS SUITABLE OR PLACE A MAT UNDERNEATH.

## MAXIMUM LOADING FOR PLANTER: 10kg.