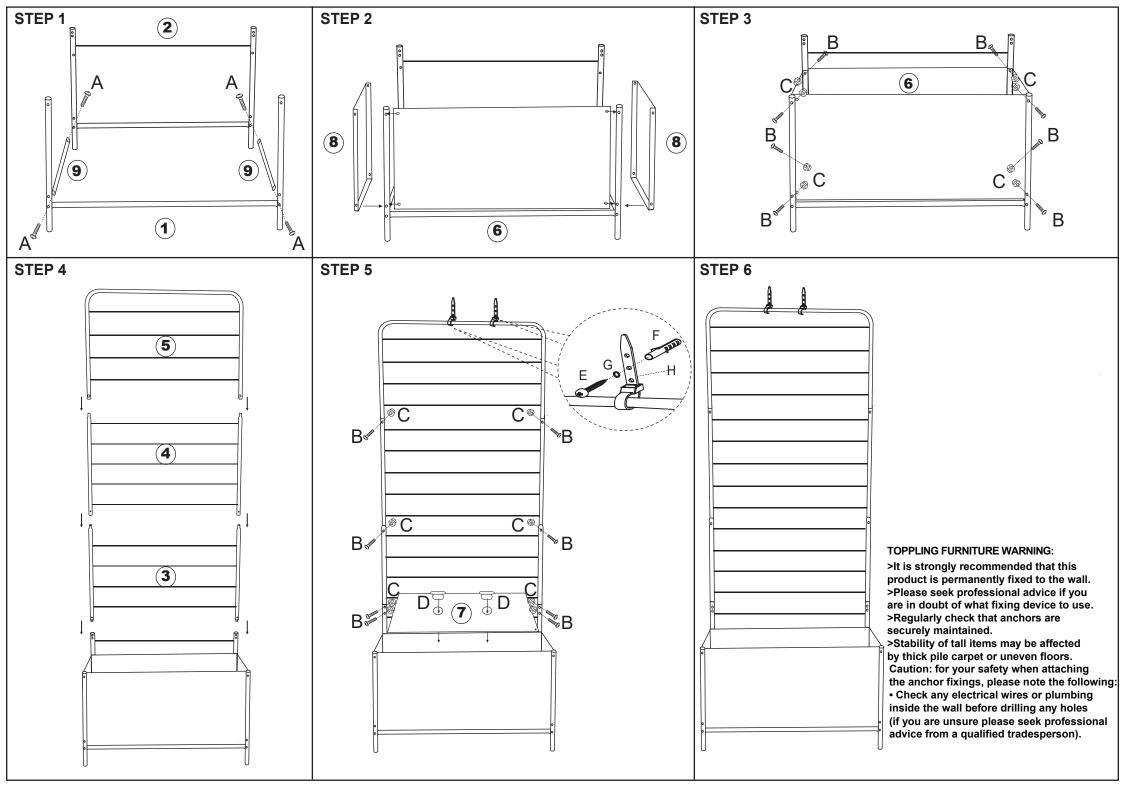

## **Assembly Instructions** 43231331 METAL PLANTER WITH TRELLIS

FAILURE TO FOLLOW THESE WARNINGS COULD RESULT IN SERIOUS INJURY.

PRODUCT HAS HOLES FOR WATER DRAINAGE. ENSURE SURFACE BELOW IS SUITABLE OR PLACE A MAT UNDERNEATH.