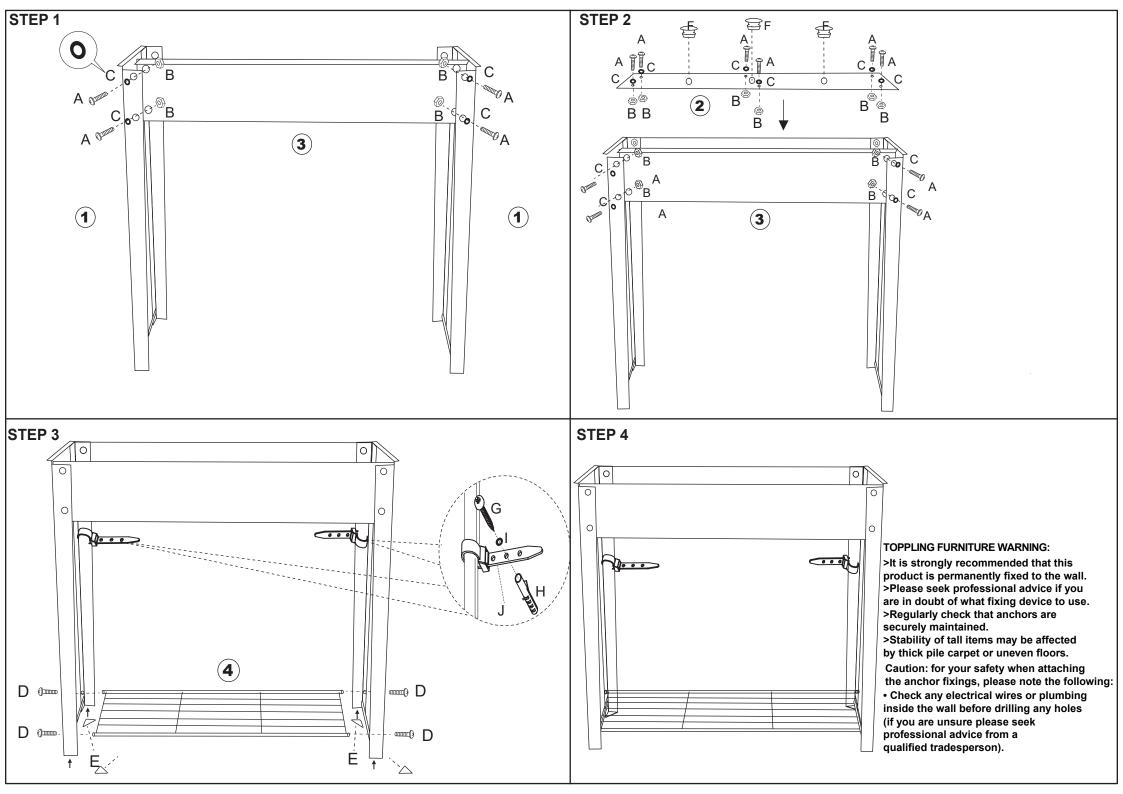

## **Assembly Instructions**43231348 SLIMLINE METAL PLANTER

## **WARNING:**

DO NOT STAND, SIT OR LEAN ON THE PRODUCT. USE ONLY ON A FLAT SURFACE. DO NOT USE UNTIL ALL SCREWS, BOLTS AND KNOBS ARE FIRMLY SECURED.

THIS PRODUCT CONTAINS SMALL PARTS AND SHARP POINTS, KEEP AWAY FROM CHILDREN AND BABIES. ADULT ASSEMBLY REQUIRED.

FAILURE TO FOLLOW THESE WARNINGS COULD RESULT IN SERIOUS INJURY.

PRODUCT HAS HOLES FOR WATER DRAINAGE. ENSURE SURFACE BELOW IS SUITABLE OR PLACE A MAT UNDERNEATH.

MAXIMUM LOADING CAPACITY: 20kg FOR PLANTER BOX, 10kg FOR TRAY.

| Hardware list |   |          |                                         |          |     |                           |                |          |  |
|---------------|---|----------|-----------------------------------------|----------|-----|---------------------------|----------------|----------|--|
| Om            | А | Screw    | 14 PCS                                  |          | F   | Drainage<br>Hole Stoppers | 3 PCS          |          |  |
| <u></u>       | В | Nut      | 14 PCS                                  |          | G   | Screw                     | 2 PCS          |          |  |
| 0             | С | Washers  | 14 PCS                                  | O jana   | Н   | Wall Plug                 | 2 PCS          |          |  |
|               | D | Screw    | 4 PCS                                   | 0        | I   | Washers                   | 2 PCS          |          |  |
|               | Е | Foot Pad | 4 PCS                                   | <u> </u> | J   | Strap                     | 2 PCS          |          |  |
| 0 0           | 0 | (        | 2   ° ° ° ° ° ° ° ° ° ° ° ° ° ° ° ° ° ° | 0        | 0 0 | 0                         | 1PC 2 PCS 1 PC |          |  |
| (1)           |   | 2PC5     | 4                                       |          |     |                           | IPC            | <u>」</u> |  |