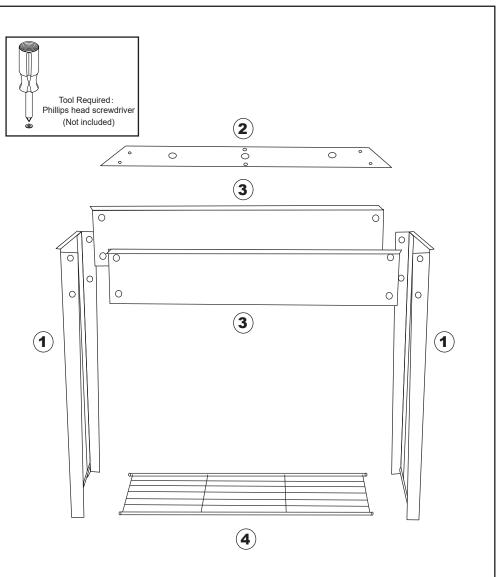

## **Assembly Instructions**43231348 SLIMLINE METAL PLANTER

| Hardware list |   |          |                                         |          |     |                           |                |          |  |
|---------------|---|----------|-----------------------------------------|----------|-----|---------------------------|----------------|----------|--|
| Om            | А | Screw    | 14 PCS                                  |          | F   | Drainage<br>Hole Stoppers | 3 PCS          |          |  |
| <u></u>       | В | Nut      | 14 PCS                                  |          | G   | Screw                     | 2 PCS          |          |  |
| 0             | С | Washers  | 14 PCS                                  | O jana   | Н   | Wall Plug                 | 2 PCS          |          |  |
|               | D | Screw    | 4 PCS                                   | 0        | I   | Washers                   | 2 PCS          |          |  |
|               | Е | Foot Pad | 4 PCS                                   | <u> </u> | J   | Strap                     | 2 PCS          |          |  |
| 0 0           | 0 | (        | 2   ° ° ° ° ° ° ° ° ° ° ° ° ° ° ° ° ° ° | 0        | 0 0 | 0                         | 1PC 2 PCS 1 PC |          |  |
| (1)           |   | 2PC5     | 4                                       |          |     |                           | IPC            | <u>」</u> |  |