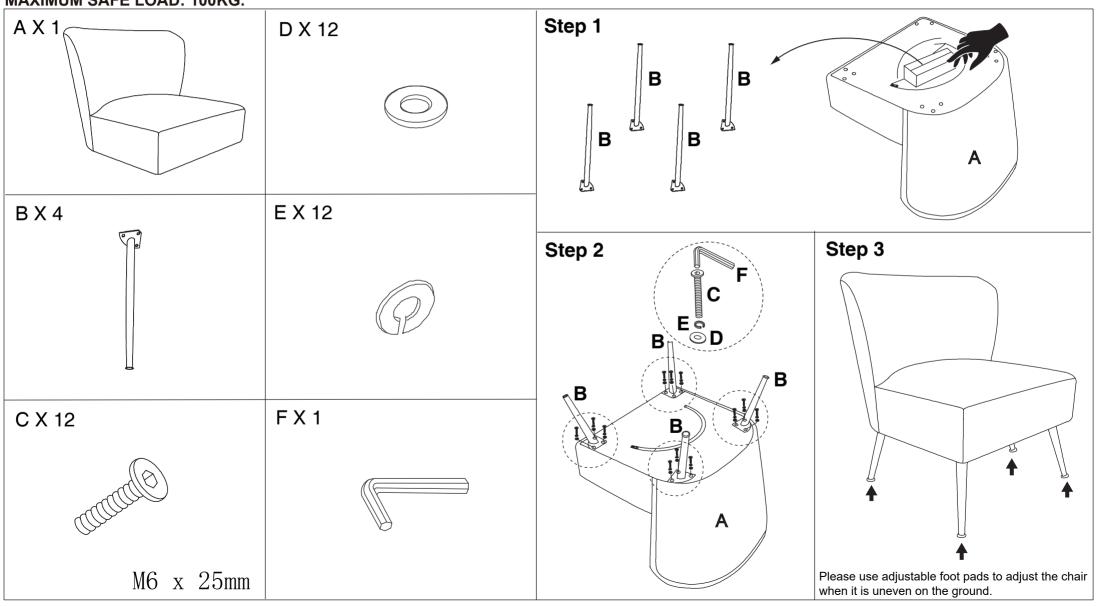

## Assembly Instructions 43234608 MIA BOUCLE CHAIR

**CARE INSTRUCTIONS:** WIPE CLEAN WITH A SOFT DAMP CLOTH. DO NOT USE ABRASIVE MATERIAL AND SOLVENTS. SPOT CLEAN IF NEEDED. KEEP AWAY FROM WATER AND DIRECT SUNLIGHT.STORE IN A DRY PLACE. CHECK AND TIGHTEN ALL PARTS REGULARLY. FOR INDOOR AND DOMESTIC USE ONLY.

**WARNING:** DO NOT STAND ON THIS CHAIR. USE ONLY ON A FLAT SURFACE. SUITABLE FOR ONE PERSON USE ONLY. DO NOT USE UNTIL ALL SCREWS, BOLTS AND KNOBS ARE FIRMLY SECURED. THIS PRODUCT CONTAINS SMALL PARTS AND SHARP POINTS, KEEP AWAY FROM CHILDREN AND BABIES. ADULT ASSEMBLY REQUIRED. DO NOT TIGHTEN THE SCREWS FULLY DURING ASSEMBLY. FULLY TIGHTEN SCREWS AFTER THE FINAL ASSEMBLY STEPS.

## FAILURE TO FOLLOW THESE WARNINGS COULD RESULT IN SERIOUS INJURY. MAXIMUM SAFE LOAD: 100KG.