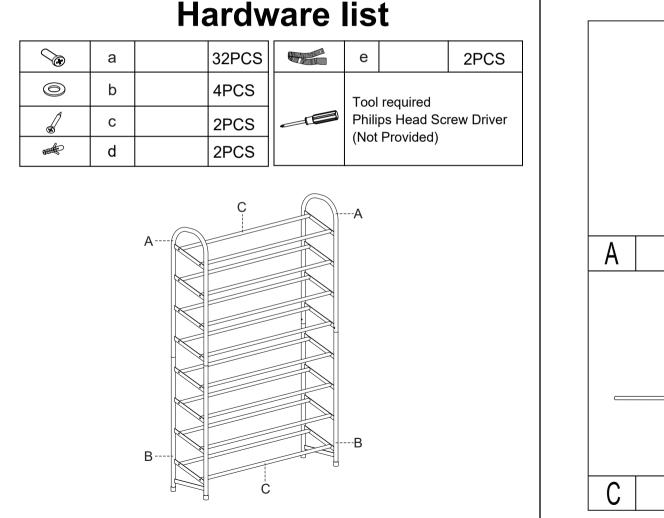

## **Assembly Instructions**

43235049 8 Metal Tier Shoe Rack

**CARE INSTRUCTION:** WIPE CLEAN WITH A SOFT DRY OR DAMP CLOTH. KEEP AWAY FROM WATER AND DIRECT SUNLIGHT. FOR INDOOR AND DOMESTIC USE. CHECK AND TIGHTEN ALL PARTS REGULARLY.