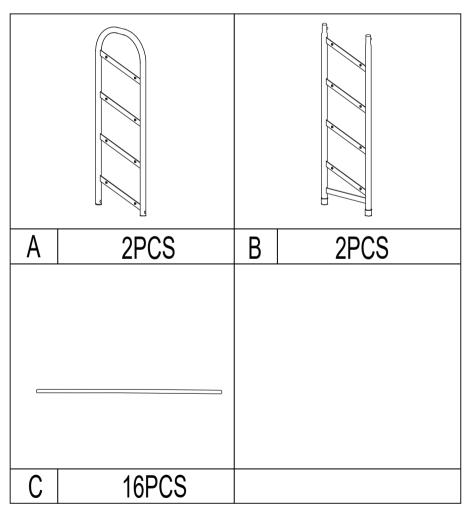

## **Assembly Instructions**

43235049 8 Metal Tier Shoe Rack

**CARE INSTRUCTION:** WIPE CLEAN WITH A SOFT DRY OR DAMP CLOTH. KEEP AWAY FROM WATER AND DIRECT SUNLIGHT. FOR INDOOR AND DOMESTIC USE. CHECK AND TIGHTEN ALL PARTS REGULARLY.