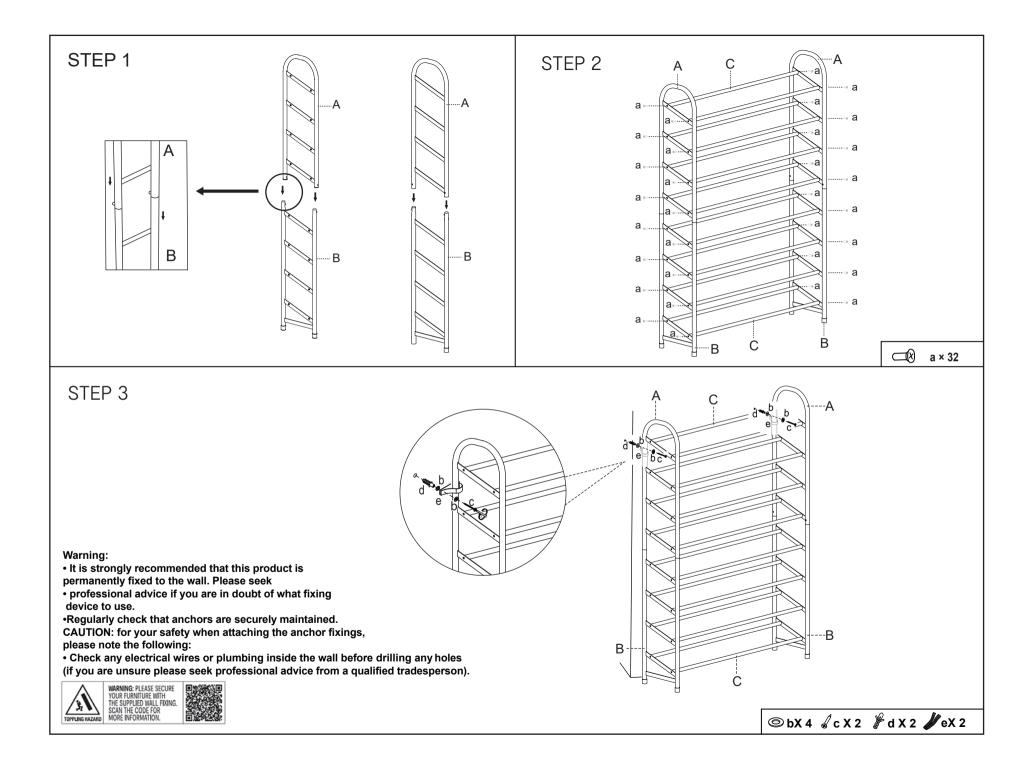

## **Assembly Instructions**

43235049 8 Metal Tier Shoe Rack

**CARE INSTRUCTION:** WIPE CLEAN WITH A SOFT DRY OR DAMP CLOTH. KEEP AWAY FROM WATER AND DIRECT SUNLIGHT. FOR INDOOR AND DOMESTIC USE. CHECK AND TIGHTEN ALL PARTS REGULARLY.

WARNING: DO NOT STAND OR SIT ON THE UNIT. DO NOT LEAN ON THE PRODUCT. DO NOT USE UNTIL ALL SCREWS, BOLTS AND KNOBS ARE FIRMLY SECURED. THIS PRODUCT CONTAINS SMALL PARTS AND SHARP POINTS, KEEP AWAY FROM CHILDREN AND BABIES.

ADULT ASSEMBLY REQUIRED. FAILURE TO FOLLOW THESE WARNINGS COULD RESULT IN SERIOUS INJURY. **MAXIMUM LOADING WEIGHT:** 2.5KGS FOR EACH SHELF, 20KGS IN TOTAL