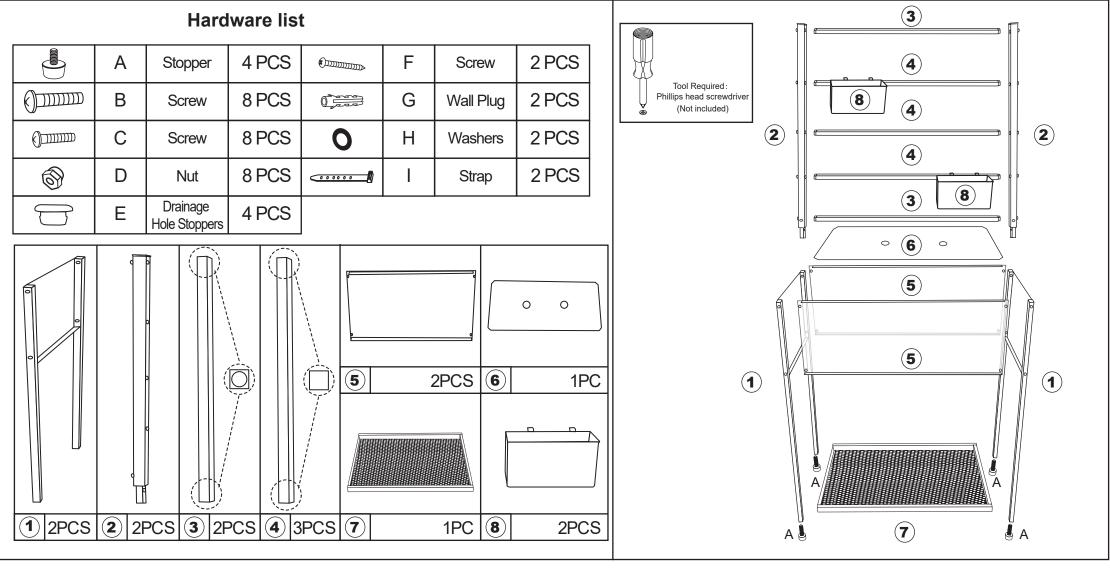

## **Assembly Instructions** 43235117 ALFRESCO RAISED PLANTER

## CARE INSTRUCTIONS:

WIPE CLEAN WITH A SOFT DAMP CLOTH. DO NOT USE ABRASIVE MATERIALS AND SOLVENTS. CHECK AND TIGHTEN ALL PARTS REGULARLY. FOR DOMESTIC USE ONLY. WARNING:

DO NOT STAND, SIT OR LEAN ON THE PRODUCT. USE ONLY ON A FLAT SURFACE. DO NOT USE UNTIL ALL SCREWS, BOLTS AND KNOBS ARE FIRMLY SECURED. THIS PRODUCT CONTAINS SMALL PARTS AND SHARP POINTS, KEEP AWAY FROM CHILDREN AND BABIES. ADULT ASSEMBLY REQUIRED.

FAILURE TO FOLLOW THESE WARNINGS COULD RESULT IN SERIOUS INJURY.

PRODUCT HAS HOLES FOR WATER DRAINAGE. ENSURE SURFACE BELOW IS SUITABLE OR PLACE A MAT UNDERNEATH.

## MAXIMUM SAFE LOAD: 3kg FOR HANGING RAIL, 25kg FOR PLANTER BOX, 15kg FOR SHELF.