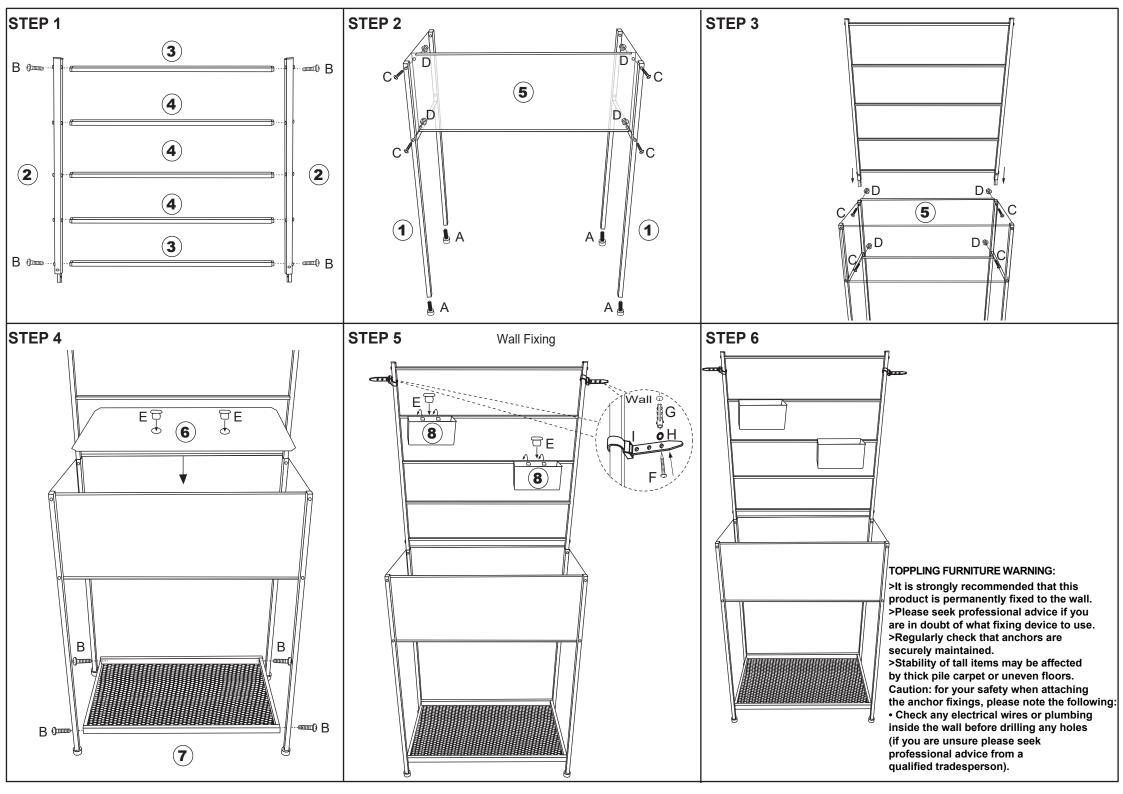

## **Assembly Instructions** 43235117 ALFRESCO RAISED PLANTER

## CARE INSTRUCTIONS:

WIPE CLEAN WITH A SOFT DAMP CLOTH. DO NOT USE ABRASIVE MATERIALS AND SOLVENTS. CHECK AND TIGHTEN ALL PARTS REGULARLY. FOR DOMESTIC USE ONLY. WARNING:

DO NOT STAND, SIT OR LEAN ON THE PRODUCT. USE ONLY ON A FLAT SURFACE. DO NOT USE UNTIL ALL SCREWS, BOLTS AND KNOBS ARE FIRMLY SECURED. THIS PRODUCT CONTAINS SMALL PARTS AND SHARP POINTS, KEEP AWAY FROM CHILDREN AND BABIES. ADULT ASSEMBLY REQUIRED.

FAILURE TO FOLLOW THESE WARNINGS COULD RESULT IN SERIOUS INJURY.

PRODUCT HAS HOLES FOR WATER DRAINAGE. ENSURE SURFACE BELOW IS SUITABLE OR PLACE A MAT UNDERNEATH.

## MAXIMUM SAFE LOAD: 3kg FOR HANGING RAIL, 25kg FOR PLANTER BOX, 15kg FOR SHELF.