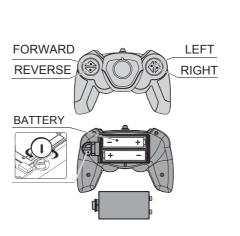

### **OPERATION GUIDE**

When LED indicator goes out, pairing process is completed.

- •The fixing piece for chassis can be used to twist the lock of the battery cover, please see the picture on the right. See picture 1.
- Please open the lid and put 3 X AA batteries into the car according to its polarity, then close the lid.
- Please open the lid and put the 2 X AA batteries into the controller according to its polarity, then close the lid and rotate the knob to lock the battery cover. See picture 1.
- •Every time before playing, the transmitter needs to pair with the model car as follows:
- ◆The LED indicator on the transmitter will blink and ready for pairing. Switch on the model car, the LED on the transmitter will go out. This means the pairing process is completed. Then the model car can be fully controlled by the transmitter. See picture 3.
- •Adjust the direction adjustment switch to control the car running in a straight line.
- Please replace battery when LED indicator becomes dark which means low battery.
- •The speed of model car will slow down when battery is low. Please replace then.
- •2.4GHz transmitters are compatible to control several model cars at same time without interference, provided that the pairing process is orderly done one by one following above steps. That is, first transmitter finishes pairing with first model car and keep their power on, then second transmitter can begin to pair with second model car...
- Please turn off the model car after playing.

Function: Forward, Reverse, Turn Left, Turn Right. Features: Authentic car styling with injection moulded body, independent suspension system.