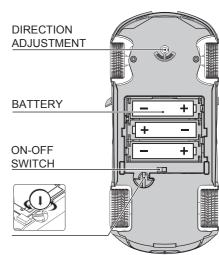

### **OPERATION GUIDE**

When LED indicator goes out, pairing process is completed.

- •The fixing piece for chassis can be used to twist the lock of the battery cover, please see the picture on the right. See picture 1.
- Please open the lid and put 3 X AA batteries into the car according to its polarity, then close the lid.
- Please open the lid and put the 2 X AA batteries into the controller according to its polarity, then close the lid and rotate the knob to lock the battery cover. See picture 1.
- •Every time before playing, the transmitter needs to pair with the model car as follows:
- ◆The LED indicator on the transmitter will blink and ready for pairing. Switch on the model car, the LED on the transmitter will go out. This means the pairing process is completed. Then the model car can be fully controlled by the transmitter. See picture 3.
- •Adjust the direction adjustment switch to control the car running in a straight line.
- Please replace battery when LED indicator becomes dark which means low battery.
- •The speed of model car will slow down when battery is low. Please replace then.
- •2.4GHz transmitters are compatible to control several model cars at same time without interference, provided that the pairing process is orderly done one by one following above steps. That is, first transmitter finishes pairing with first model car and keep their power on, then second transmitter can begin to pair with second model car...
- Please turn off the model car after playing.