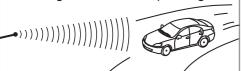

 Point your transmitter antenna up not down toward your vehicle. If your vehicle gets too far away, it won't work properly. If your transmitter has an antenna carry-loop feature, make sure the antenna is removed from the holder and straightened before operating.