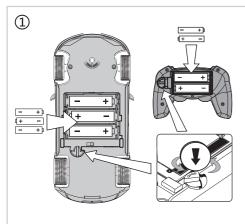

### **OPERATION GUIDE**

When LED indicator goes out, pairing process is completed.

- •The fixing piece for chassis can be used to twist the lock of the battery cover, please see the picture on the right. See picture 1.
- Please open the lid and put 3 X AA batteries into the car according to its polarity, then close the lid.
- Please open the lid and put the 2 X AA batteries into the controller according to its polarity, then close the lid and rotate the knob to lock the battery cover. See picture 1.
- •Every time before playing, the transmitter needs to pair with the model car as follows:
- ◆The LED indicator on the transmitter will blink and ready for pairing. Switch on the model car, the LED on the transmitter will go out. This means the pairing process is completed. Then the model car can be fully controlled by the transmitter. See picture 3.
- •Adjust the direction adjustment switch to control the car running in a straight line.
- Please replace battery when LED indicator becomes dark which means low battery.
- •The speed of model car will slow down when battery is low. Please replace then.
- •2.4GHz transmitters are compatible to control several model cars at same time without interference, provided that the pairing process is orderly done one by one following above steps. That is, first transmitter finishes pairing with first model car and keep their power on, then second transmitter can begin to pair with second model car...
- Please turn off the model car after playing.