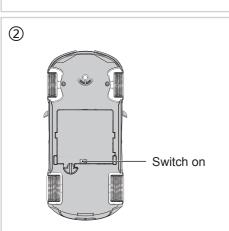

### **OPERATION GUIDE**

When LED indicator goes out, pairing process is completed.

- •The fixing piece for chassis can be used to twist the lock of the battery cover, please see the picture on the right. See picture 1.
- Please open the lid and put 3 X AA batteries into the car according to its polarity, then close the lid.
- Please open the lid and put the 2 X AA batteries into the controller according to its polarity, then close the lid and rotate the knob to lock the battery cover. See picture 1.
- •Every time before playing, the transmitter needs to pair with the model car as follows:
- ◆The LED indicator on the transmitter will blink and ready for pairing. Switch on the model car, the LED on the transmitter will go out. This means the pairing process is completed. Then the model car can be fully controlled by the transmitter. See picture 3.
- •Adjust the direction adjustment switch to control the car running in a straight line.
- Please replace battery when LED indicator becomes dark which means low battery.
- •The speed of model car will slow down when battery is low. Please replace then.
- •2.4GHz transmitters are compatible to control several model cars at same time without interference, provided that the pairing process is orderly done one by one following above steps. That is, first transmitter finishes pairing with first model car and keep their power on, then second transmitter can begin to pair with second model car...
- Please turn off the model car after playing.