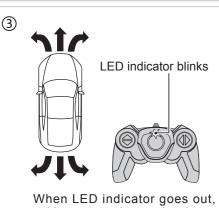

### **OPERATION GUIDE**

When LED indicator goes out, pairing process is completed.

- •The fixing piece for chassis can be used to twist the lock of the battery cover, please see the picture on the right. See picture 1.
- Please open the lid and put 3 X AA batteries into the car according to its polarity, then close the lid.
- Please open the lid and put the 2 X AA batteries into the controller according to its polarity, then close the lid and rotate the knob to lock the battery cover. See picture 1.
- •Every time before playing, the transmitter needs to pair with the model car as follows:
- ◆The LED indicator on the transmitter will blink and ready for pairing. Switch on the model car, the LED on the transmitter will go out. This means the pairing process is completed. Then the model car can be fully controlled by the transmitter. See picture 3.
- •Adjust the direction adjustment switch to control the car running in a straight line.
- Please replace battery when LED indicator becomes dark which means low battery.
- •The speed of model car will slow down when battery is low. Please replace then.
- •2.4GHz transmitters are compatible to control several model cars at same time without interference, provided that the pairing process is orderly done one by one following above steps. That is, first transmitter finishes pairing with first model car and keep their power on, then second transmitter can begin to pair with second model car...
- Please turn off the model car after playing.