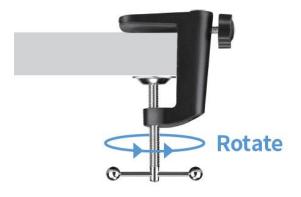

## How to install

Step 1: Take the product out of the box, put the stand base on the table and rotate it to tighten.

Step 2: Fix the microphone stand on the base, and rotate the nut to fix the stand.

Step 3: Rotate the screws, adjust it to a suitable position you want and tighten the screw.