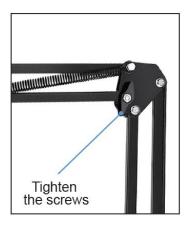

## How to install

Step 1: Take the product out of the box, put the stand base on the table and rotate it to tighten.

Step 2: Fix the microphone stand on the base, and rotate the nut to fix the stand.

Step 3: Rotate the screws, adjust it to a suitable position you want and tighten the screw.

## Note

Please tighten the screws of these three parts when before use.