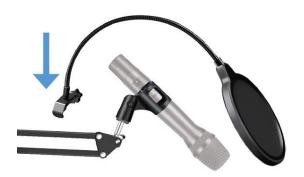

Step 4: Adjust the position of the rod and tighten the screws.

Step 5: Put the handheld microphones (**Not included**) on the microphone clip.

Step 6: Put the pop filter on microphone stand and tighten the screws to complete the installation.