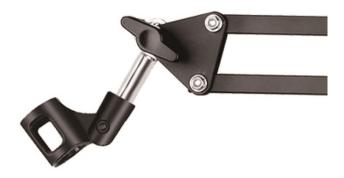

**Instruction manual**



**Keycode: 43243969 Microphone Boom Arm** 

To ensure optimum performance and safety, please read this instructions carefully before operating this product.

## **Product feature:**

- 1. The bracket corner adopts high-quality screws, which can adjust the angle up and down, and the maximum height can reach around 75cm.
- 2. The table mount base can be clamped to a table with a thickness of about 6cm.



## How to install

Step 1: Take the product out of the box, put the stand base on the table and rotate it to tighten.



Step 2: Fix the microphone stand on the base, and rotate the nut to fix the stand.



Step 3: Rotate the screws, adjust it to a suitable position you want and tighten the screw.



Step 4: Adjust the position of the rod and tighten the screws.



Step 5: Put the handheld microphones (**Not included**) on the microphone clip.



Step 6: Put the pop filter on microphone stand and tighten the screws to complete the installation.



## Note

Please tighten the screws of these three parts when before use.