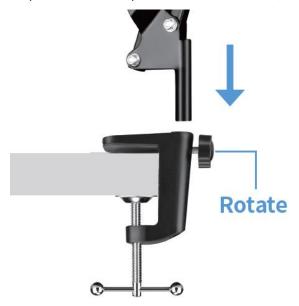

## How to install

Step 1: Take the product out of the box, put the stand base on the table and rotate it to tighten.

Step 2: Fix the microphone stand on the base, and rotate the nut to fix the stand.

Step 3: Rotate the screws, adjust it to a suitable position you want and tighten the screw.

Step 4: Adjust the position of the rod and tighten the screws.

Step 5: Put the handheld microphones (**Not included**) on the microphone clip.

Step 6: Put the pop filter on microphone stand and tighten the screws to complete the installation.