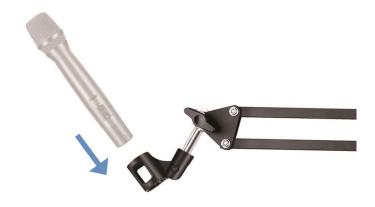

Step 4: Adjust the position of the rod and tighten the screws.

Step 5: Put the handheld microphones (**Not included**) on the microphone clip.

Step 6: Put the pop filter on microphone stand and tighten the screws to complete the installation.