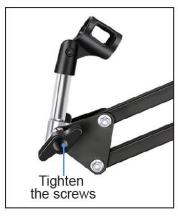

Step 4: Adjust the position of the rod and tighten the screws.

Step 5: Put the handheld microphones (**Not included**) on the microphone clip.

Step 6: Put the pop filter on microphone stand and tighten the screws to complete the installation.

## Note

Please tighten the screws of these three parts when before use.