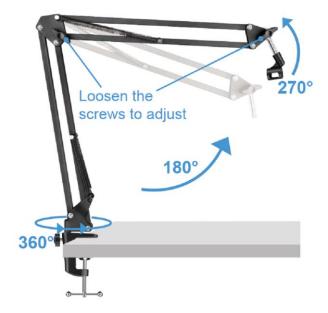

## **Product feature:**

- 1. The bracket corner adopts high-quality screws, which can adjust the angle up and down, and the maximum height can reach around 75cm.
- 2. The table mount base can be clamped to a table with a thickness of about 6cm.

## How to install

Step 1: Take the product out of the box, put the stand base on the table and rotate it to tighten.

Step 2: Fix the microphone stand on the base, and rotate the nut to fix the stand.

Step 3: Rotate the screws, adjust it to a suitable position you want and tighten the screw.

Step 4: Adjust the position of the rod and tighten the screws.

Step 5: Put the handheld microphones (**Not included**) on the microphone clip.

Step 6: Put the pop filter on microphone stand and tighten the screws to complete the installation.