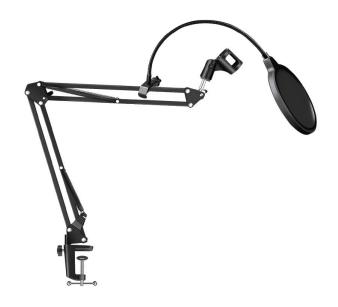

## **Product feature:**

- 1. The bracket corner adopts high-quality screws, which can adjust the angle up and down, and the maximum height can reach around 75cm.
- 2. The table mount base can be clamped to a table with a thickness of about 6cm.

## How to install

Step 1: Take the product out of the box, put the stand base on the table and rotate it to tighten.

Step 2: Fix the microphone stand on the base, and rotate the nut to fix the stand.

Step 3: Rotate the screws, adjust it to a suitable position you want and tighten the screw.

Step 4: Adjust the position of the rod and tighten the screws.

Step 5: Put the handheld microphones (**Not included**) on the microphone clip.

Step 6: Put the pop filter on microphone stand and tighten the screws to complete the installation.