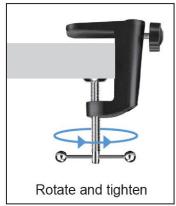

## How to install

Step 1: Take the product out of the box, put the stand base on the table and rotate it to tighten.

Step 2: Fix the microphone stand on the base, and rotate the nut to fix the stand.

Step 3: Rotate the screws, adjust it to a suitable position you want and tighten the screw.