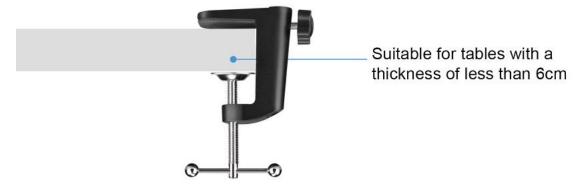

## **Product feature:**

- 1. The bracket corner adopts high-quality screws, which can adjust the angle up and down, and the maximum height can reach around 75cm.
- 2. The table mount base can be clamped to a table with a thickness of about 6cm.

## How to install

Step 1: Take the product out of the box, put the stand base on the table and rotate it to tighten.

Step 2: Fix the microphone stand on the base, and rotate the nut to fix the stand.

Step 3: Rotate the screws, adjust it to a suitable position you want and tighten the screw.