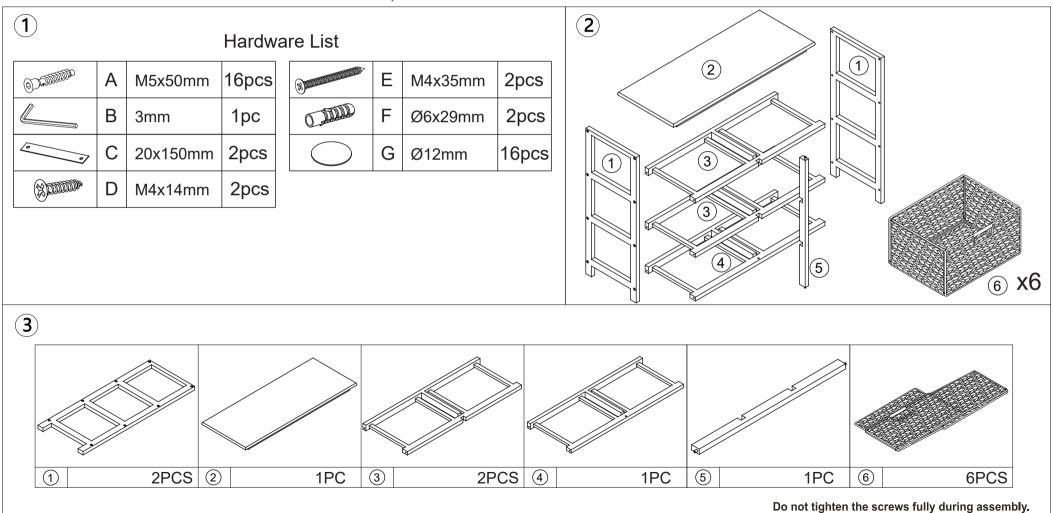

MAXIMUM SAFE LOAD: 20KGS FOR TOP PANEL, 3KGS FOR EACH DRAWER.

Fully tighten screws after the final assembly steps