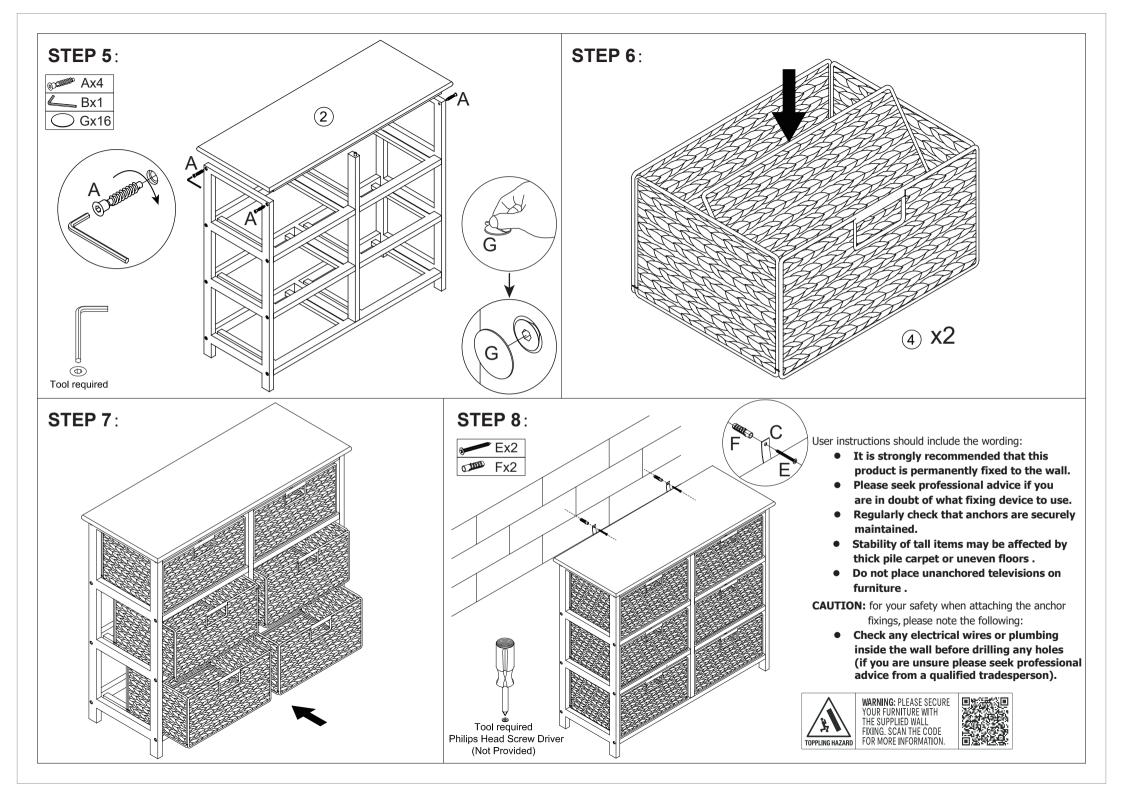

MAXIMUM SAFE LOAD: 20KGS FOR TOP PANEL, 3KGS FOR EACH DRAWER.

Fully tighten screws after the final assembly steps