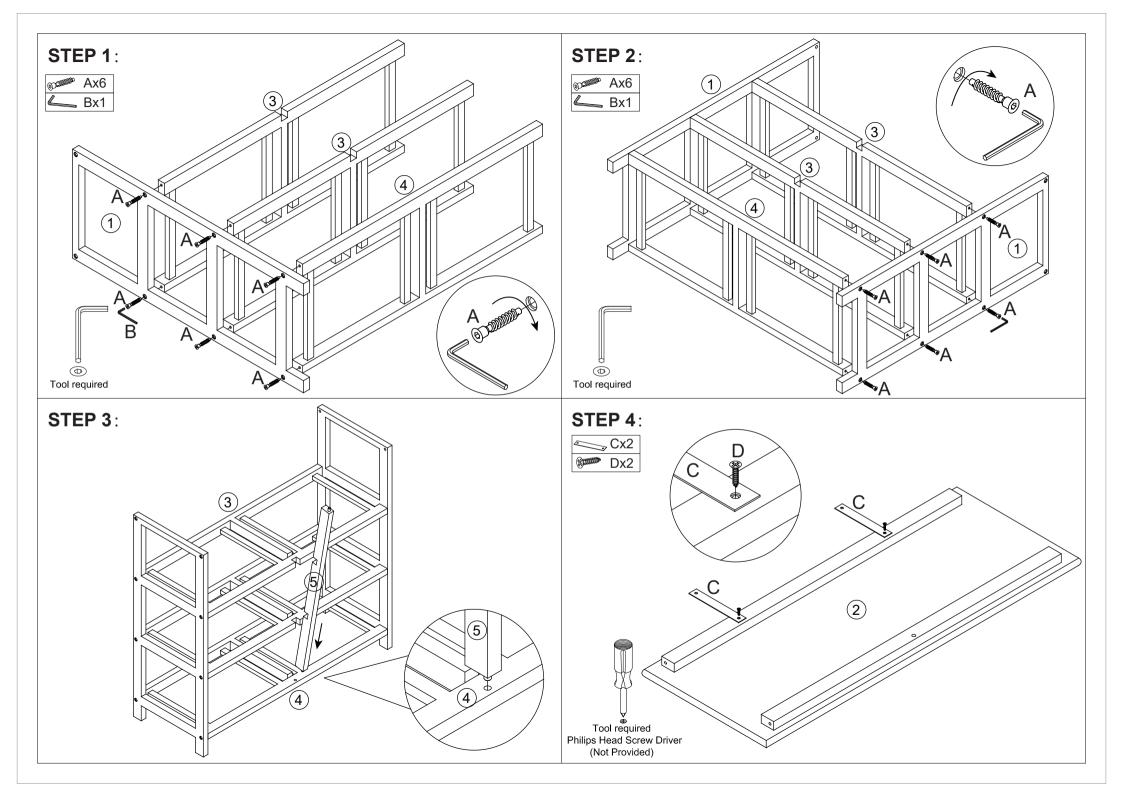

MAXIMUM SAFE LOAD: 20KGS FOR TOP PANEL, 3KGS FOR EACH DRAWER.

Fully tighten screws after the final assembly steps