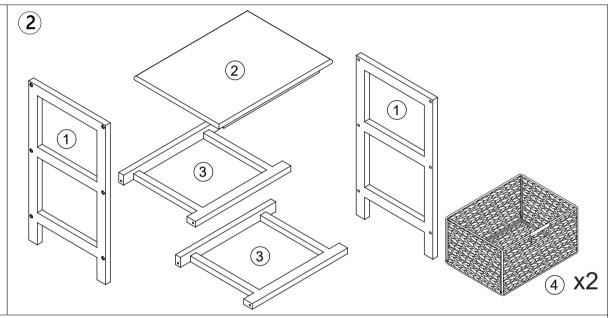

## MAXIMUM SAFE LOAD:10KGS FOR TOP PANEL,3KGS FOR EACH DRAWER.

| 1 | Hardware List                                      |   |         |       |
|---|----------------------------------------------------|---|---------|-------|
|   | (a) (2) (b) (c) (c) (c) (c) (c) (c) (c) (c) (c) (c | Α | M5x50mm | 12pcs |
|   |                                                    | В | 3mm     | 1pc   |
|   |                                                    | С | Ø12mm   | 12pcs |