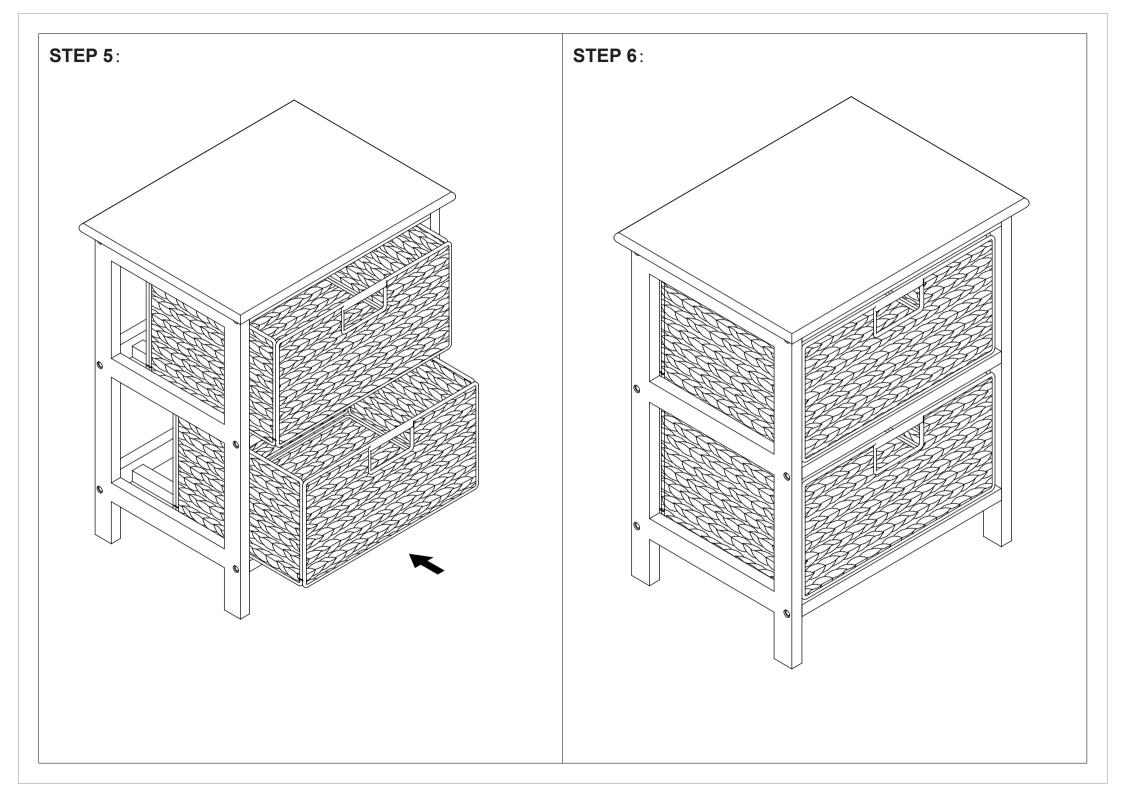

Do not tighten the screws fully during assembly. Fully tighten screws after the final assembly steps