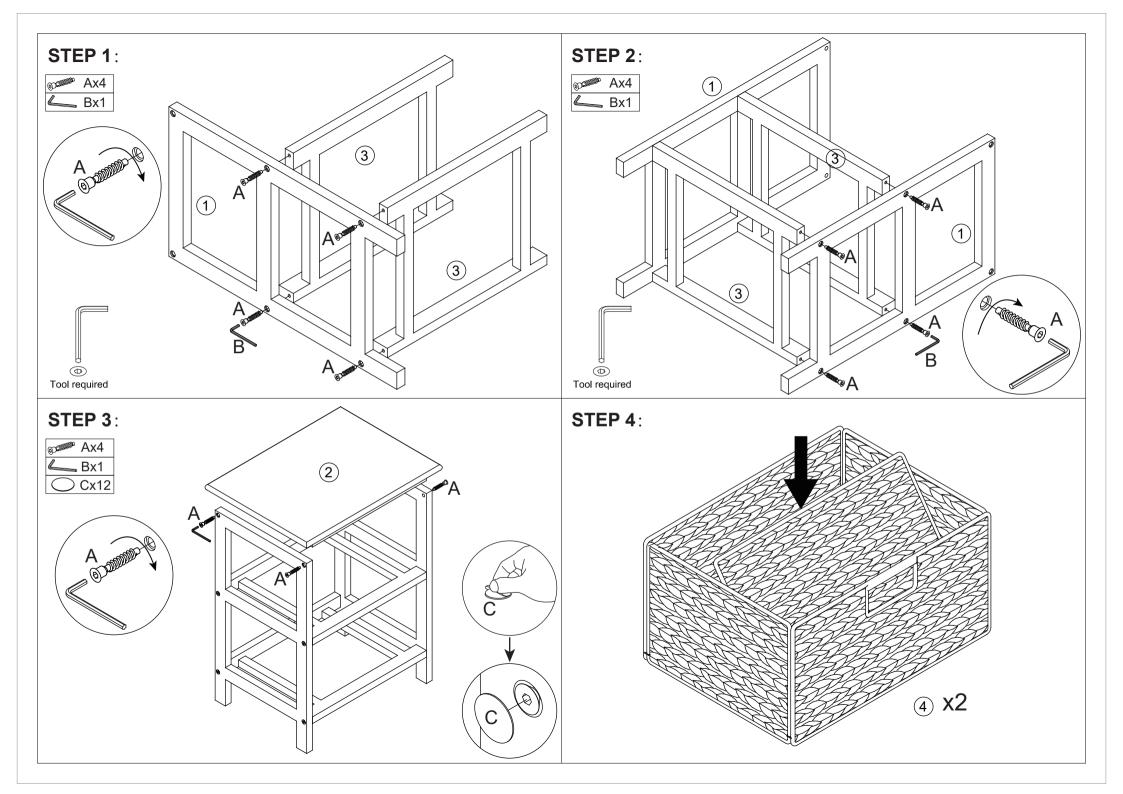

Do not tighten the screws fully during assembly. Fully tighten screws after the final assembly steps