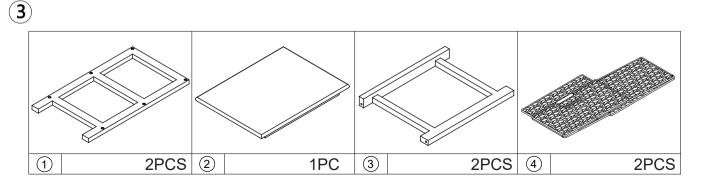

## MAXIMUM SAFE LOAD:10KGS FOR TOP PANEL,3KGS FOR EACH DRAWER.

| 1 | Hardware List                                      |   |         |       |
|---|----------------------------------------------------|---|---------|-------|
|   | (a) (2) (b) (c) (c) (c) (c) (c) (c) (c) (c) (c) (c | Α | M5x50mm | 12pcs |
|   |                                                    | В | 3mm     | 1pc   |
|   |                                                    | С | Ø12mm   | 12pcs |