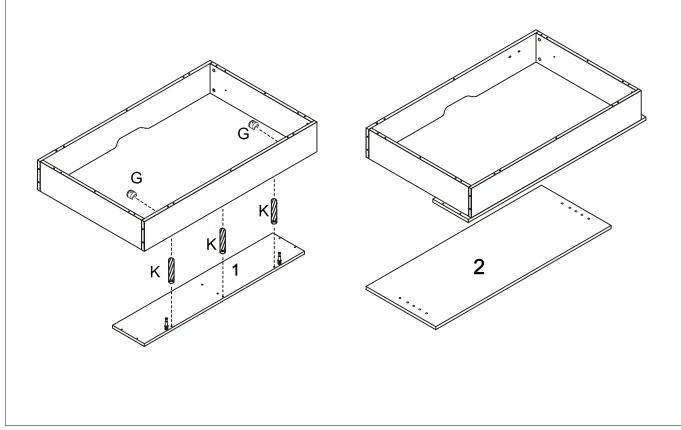

EM IS FOR STORAGE PURPOSES ONLY. CONTAINS SMALL PARTS. IT IS TO BE ASSEMBLED BY AN ADULT. FAILURE TO FOLLOW THESE WARNINGS COULD RESULT IN SERIOUS INJURY.

**MAXIMUM SAFE LOAD:** TOP: 20KG; HOISTING TOP: 10KG; SHELF: 10KG.

### 1 Hardware List

| 9   | А | M6x15mm | 4pcs  | 8 | В | M6x25mm | 4pcs  | <b>9 111111111111</b> | С | F7x50mm | 12pcs |
|-----|---|---------|-------|---|---|---------|-------|-----------------------|---|---------|-------|
| (x) | D | 4x15mm  | 26pcs | * | Е | M4x35mm | 12pcs | <b>O</b> Z <b>J</b>   | F |         | 10pcs |
|     | G |         | 10pcs |   | Н |         | 1рс   |                       | I |         | 1pc   |
|     | J |         | 1pcs  |   | K | 6x30mm  | 19pcs | 0                     | L | Ø6mm    | 26pcs |

## 2 Parts List





STEP 1 F- ∞ x10