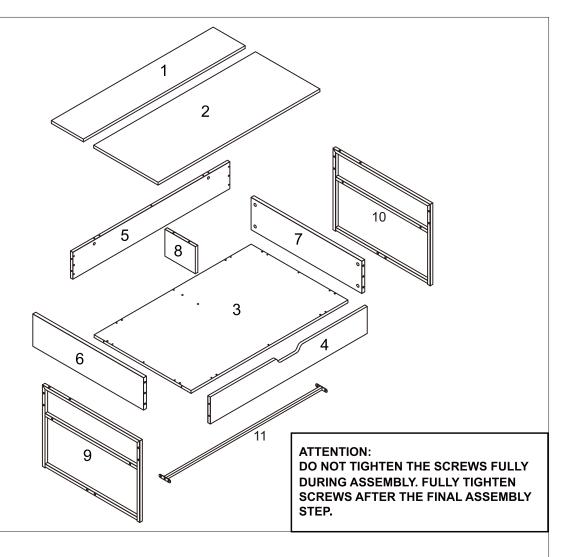

S FURNITURE ITEM. THIS ITEM IS FOR STORAGE PURPOSES ONLY. CONTAINS SMALL PARTS. IT IS TO BE ASSEMBLED BY AN ADULT. FAILURE TO FOLLOW THESE WARNINGS COULD RESULT IN SERIOUS INJURY.

**MAXIMUM SAFE LOAD:** TOP: 20KG; HOISTING TOP: 10KG; SHELF: 10KG.

### 1 Hardware List

| 9   | А | M6x15mm | 4pcs  | 8 | В | M6x25mm | 4pcs  | <b>9 111111111111</b> | С | F7x50mm | 12pcs |
|-----|---|---------|-------|---|---|---------|-------|-----------------------|---|---------|-------|
| (x) | D | 4x15mm  | 26pcs | * | Е | M4x35mm | 12pcs | <b>O</b> Z <b>J</b>   | F |         | 10pcs |
|     | G |         | 10pcs |   | Н |         | 1рс   |                       | I |         | 1pc   |
|     | J |         | 1pcs  |   | K | 6x30mm  | 19pcs | 0                     | L | Ø6mm    | 26pcs |

## 2 Parts List





STEP 1 F- ∞ x10