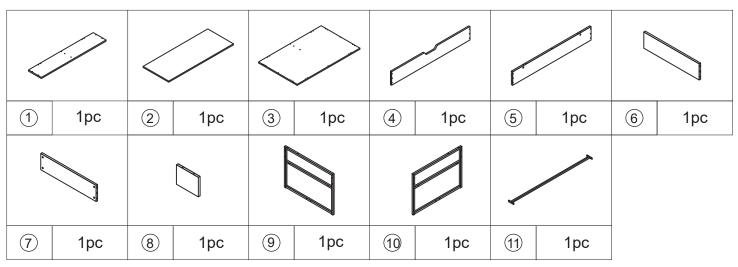

HIS FURNITURE ITEM. THIS ITEM IS FOR STORAGE PURPOSES ONLY. CONTAINS SMALL PARTS. IT IS TO BE ASSEMBLED BY AN ADULT. FAILURE TO FOLLOW THESE WARNINGS COULD RESULT IN SERIOUS INJURY.

**MAXIMUM SAFE LOAD:** TOP: 20KG; HOISTING TOP: 10KG; SHELF: 10KG.

### 1 Hardware List

| 9   | А | M6x15mm | 4pcs  | 8 | В | M6x25mm | 4pcs  | <b>9 111111111111</b> | С | F7x50mm | 12pcs |
|-----|---|---------|-------|---|---|---------|-------|-----------------------|---|---------|-------|
| (x) | D | 4x15mm  | 26pcs | * | Е | M4x35mm | 12pcs | <b>O</b> Z <b>J</b>   | F |         | 10pcs |
|     | G |         | 10pcs |   | Н |         | 1рс   |                       | I |         | 1pc   |
|     | J |         | 1pcs  |   | K | 6x30mm  | 19pcs | 0                     | L | Ø6mm    | 26pcs |

## 2 Parts List





STEP 1 F- ∞ x10