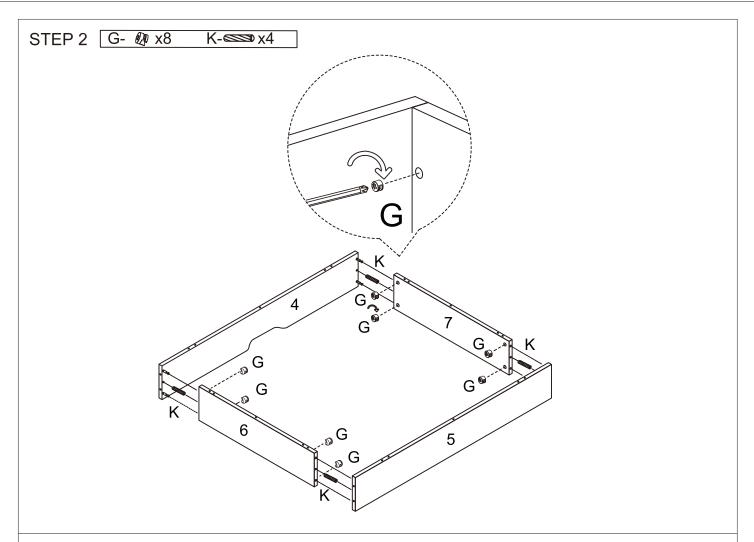

S ITEM IS FOR STORAGE PURPOSES ONLY. CONTAINS SMALL PARTS. IT IS TO BE ASSEMBLED BY AN ADULT. FAILURE TO FOLLOW THESE WARNINGS COULD RESULT IN SERIOUS INJURY.

**MAXIMUM SAFE LOAD:** TOP: 20KG; HOISTING TOP: 10KG; SHELF: 10KG.

### 1 Hardware List

| 9   | А | M6x15mm | 4pcs  | 8 | В | M6x25mm | 4pcs  | <b>9 111111111111</b> | С | F7x50mm | 12pcs |
|-----|---|---------|-------|---|---|---------|-------|-----------------------|---|---------|-------|
| (x) | D | 4x15mm  | 26pcs | * | Е | M4x35mm | 12pcs | <b>O</b> Z <b>J</b>   | F |         | 10pcs |
|     | G |         | 10pcs |   | Н |         | 1рс   |                       | I |         | 1pc   |
|     | J |         | 1pcs  |   | K | 6x30mm  | 19pcs | 0                     | L | Ø6mm    | 26pcs |

## 2 Parts List





STEP 1 F- ∞ x10