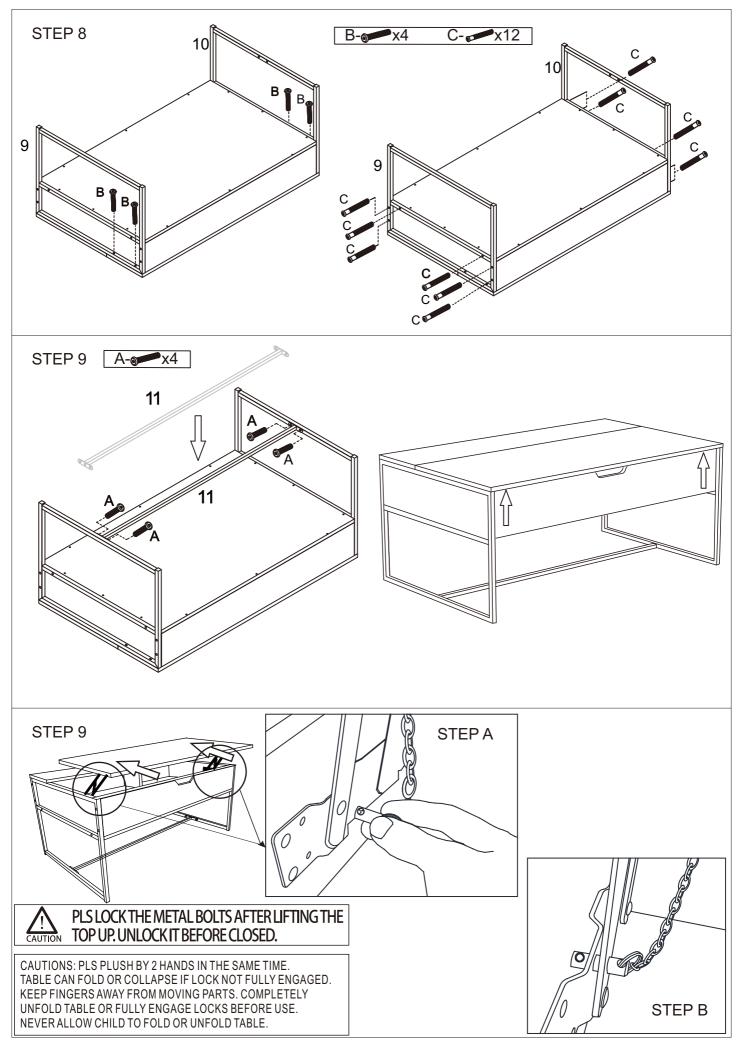

# Assembly Instructions 43266623 BLAKE LIFTUP COFFEE TABLE

**CAUTIONS:** TABLE CAN FOLD OR COLLAPSE IF LOCK NOT FULLY ENGAGED. KEEP FINGERS AWAY FROM MOVING PARTS. COMPLETELY UNFOLD TABLE OR FULLY ENGAGE LOCKS BEFORE USE. NEVER ALLOW CHILD TO FOLD OR UNFOLD TABLE.