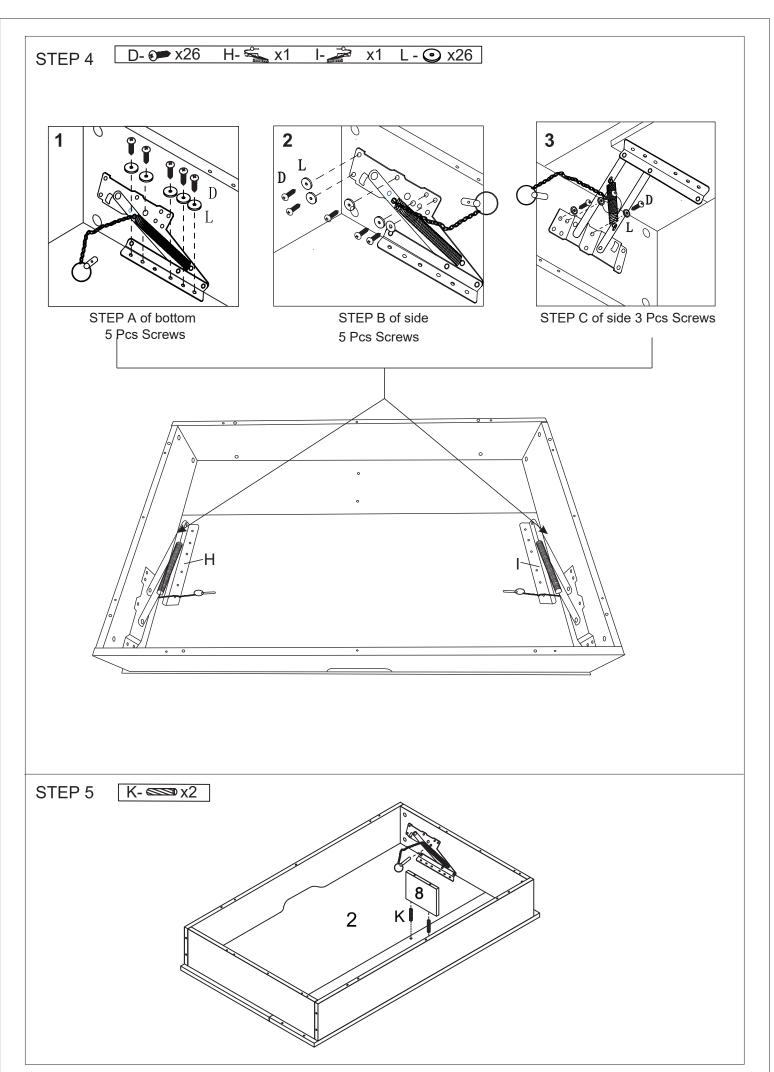

IS FOR STORAGE PURPOSES ONLY. CONTAINS SMALL PARTS. IT IS TO BE ASSEMBLED BY AN ADULT. FAILURE TO FOLLOW THESE WARNINGS COULD RESULT IN SERIOUS INJURY.

**MAXIMUM SAFE LOAD:** TOP: 20KG; HOISTING TOP: 10KG; SHELF: 10KG.

### 1 Hardware List

| 9   | А | M6x15mm | 4pcs  | 8 | В | M6x25mm | 4pcs  | <b>9 111111111111</b> | С | F7x50mm | 12pcs |
|-----|---|---------|-------|---|---|---------|-------|-----------------------|---|---------|-------|
| (x) | D | 4x15mm  | 26pcs | * | Е | M4x35mm | 12pcs | <b>O</b> Z <b>J</b>   | F |         | 10pcs |
|     | G |         | 10pcs |   | Н |         | 1рс   |                       | I |         | 1pc   |
|     | J |         | 1pcs  |   | K | 6x30mm  | 19pcs | 0                     | L | Ø6mm    | 26pcs |

## 2 Parts List





STEP 1 F- ∞ x10