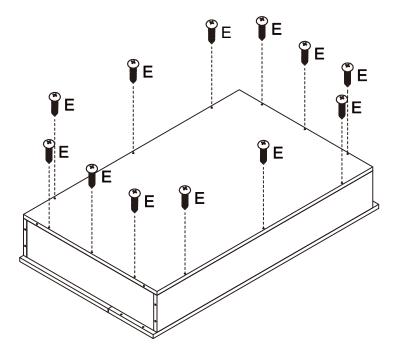

R STORAGE PURPOSES ONLY. CONTAINS SMALL PARTS. IT IS TO BE ASSEMBLED BY AN ADULT. FAILURE TO FOLLOW THESE WARNINGS COULD RESULT IN SERIOUS INJURY.

**MAXIMUM SAFE LOAD:** TOP: 20KG; HOISTING TOP: 10KG; SHELF: 10KG.

### 1 Hardware List

| 9   | А | M6x15mm | 4pcs  | 8 | В | M6x25mm | 4pcs  | <b>9 111111111111</b> | С | F7x50mm | 12pcs |
|-----|---|---------|-------|---|---|---------|-------|-----------------------|---|---------|-------|
| (x) | D | 4x15mm  | 26pcs | * | Е | M4x35mm | 12pcs | <b>O</b> Z <b>J</b>   | F |         | 10pcs |
|     | G |         | 10pcs |   | Н |         | 1рс   |                       | I |         | 1pc   |
|     | J |         | 1pcs  |   | K | 6x30mm  | 19pcs | 0                     | L | Ø6mm    | 26pcs |

## 2 Parts List





STEP 1 F- ∞ x10