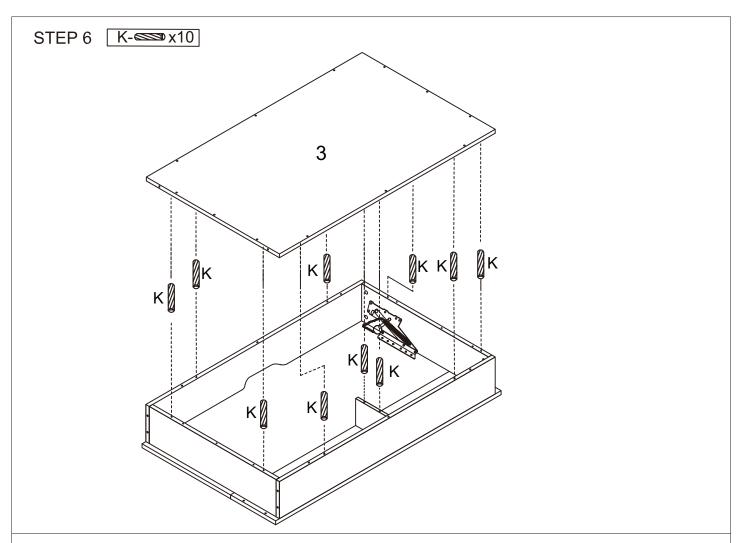

S FOR STORAGE PURPOSES ONLY. CONTAINS SMALL PARTS. IT IS TO BE ASSEMBLED BY AN ADULT. FAILURE TO FOLLOW THESE WARNINGS COULD RESULT IN SERIOUS INJURY.

**MAXIMUM SAFE LOAD:** TOP: 20KG; HOISTING TOP: 10KG; SHELF: 10KG.

### 1 Hardware List

| 9   | А | M6x15mm | 4pcs  | 8 | В | M6x25mm | 4pcs  | <b>9 111111111111</b> | С | F7x50mm | 12pcs |
|-----|---|---------|-------|---|---|---------|-------|-----------------------|---|---------|-------|
| (x) | D | 4x15mm  | 26pcs | * | Е | M4x35mm | 12pcs | <b>O</b> Z <b>J</b>   | F |         | 10pcs |
|     | G |         | 10pcs |   | Н |         | 1рс   |                       | I |         | 1pc   |
|     | J |         | 1pcs  |   | K | 6x30mm  | 19pcs | 0                     | L | Ø6mm    | 26pcs |

## 2 Parts List





STEP 1 F- ∞ x10