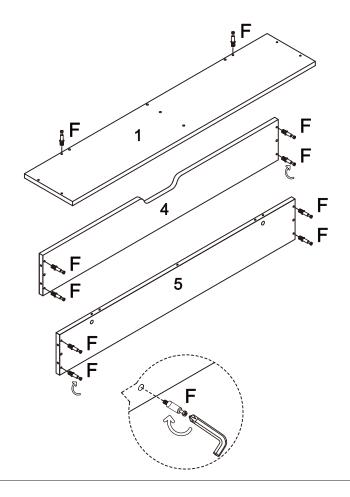

HIS ITEM IS FOR STORAGE PURPOSES ONLY. CONTAINS SMALL PARTS. IT IS TO BE ASSEMBLED BY AN ADULT. FAILURE TO FOLLOW THESE WARNINGS COULD RESULT IN SERIOUS INJURY.

**MAXIMUM SAFE LOAD:** TOP: 20KG; HOISTING TOP: 10KG; SHELF: 10KG.

### 1 Hardware List

| 9   | А | M6x15mm | 4pcs  | 8 | В | M6x25mm | 4pcs  | <b>9 111111111111</b> | С | F7x50mm | 12pcs |
|-----|---|---------|-------|---|---|---------|-------|-----------------------|---|---------|-------|
| (x) | D | 4x15mm  | 26pcs | * | Е | M4x35mm | 12pcs | <b>O</b> Z <b>J</b>   | F |         | 10pcs |
|     | G |         | 10pcs |   | Н |         | 1рс   |                       | I |         | 1pc   |
|     | J |         | 1pcs  |   | K | 6x30mm  | 19pcs | 0                     | L | Ø6mm    | 26pcs |

## 2 Parts List





STEP 1 F- ∞ x10