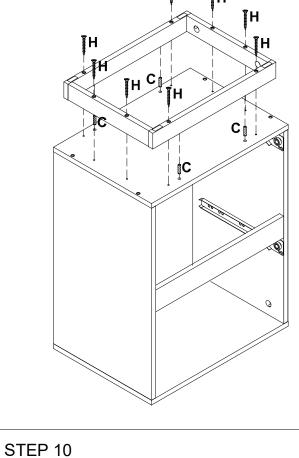

## 2 Parts List

STEP 4 A - \*---- 4 B - 8 × 4 C - \*--- × 4 STEP 5 6 6 C∮↓A STEP 6 C - - - × 4 E - - × 4 STEP 7 A - \*--- × 4 B - \* × 4 I - ⊘×4 ĨΕ ĬΕ 2 C

STEP 8 C - 4 H - 1 × 8 TH C