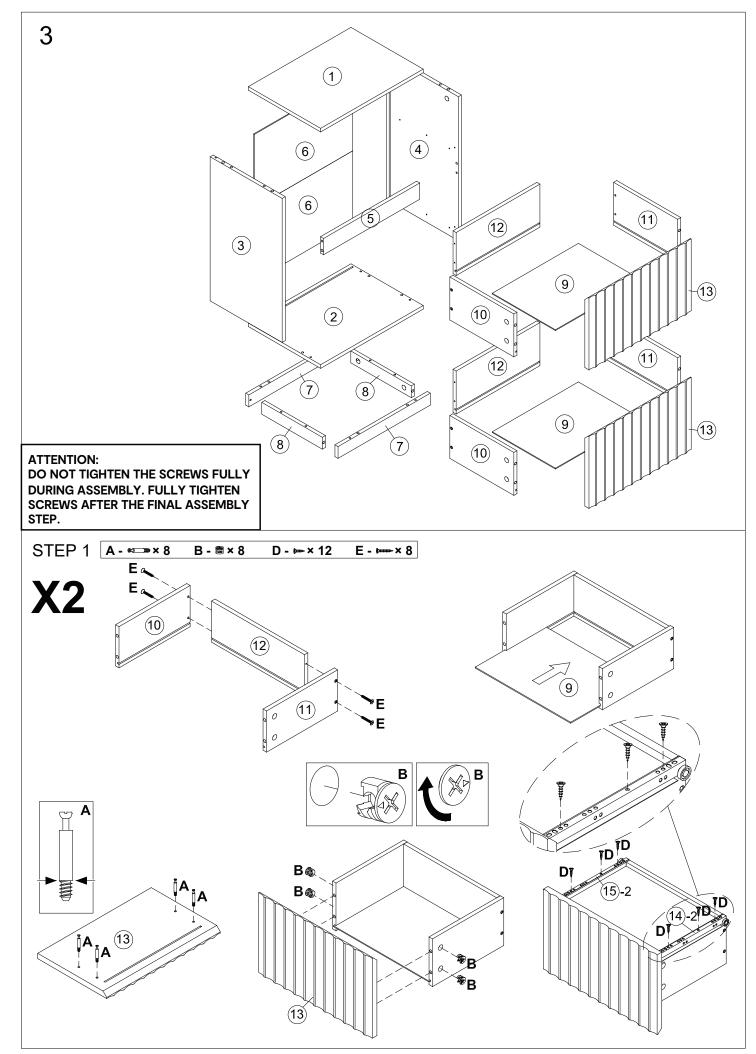

## 2 Parts List

STEP 4 A - \*---- 4 B - 8 × 4 C - \*--- × 4 STEP 5 6 6 C∮↓A STEP 6 C - - - × 4 E - - × 4 STEP 7 A - \*--- × 4 B - \* × 4 I - ⊘×4 ĨΕ ĬΕ 2 C

STEP 8 C - 4 H - 1 × 8 TH C