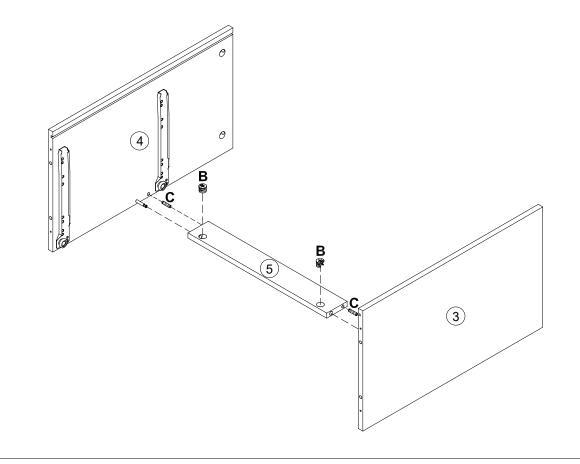

## 2 Parts List

STEP 4 A - \*---- 4 B - 8 × 4 C - \*--- × 4 STEP 5 6 6 C∮↓A STEP 6 C - - - × 4 E - - × 4 STEP 7 A - \*--- × 4 B - \* × 4 I - ⊘×4 ĨΕ ĬΕ 2 C

STEP 8 C - 4 H - 1 × 8 TH C