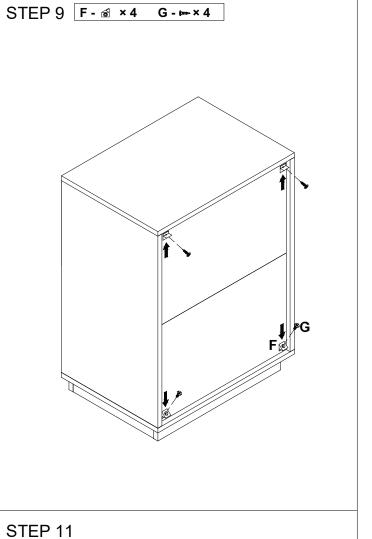

## 2 Parts List

STEP 4 A - \*---- 4 B - 8 × 4 C - \*--- × 4 STEP 5 6 6 C∮↓A STEP 6 C - - - × 4 E - - × 4 STEP 7 A - \*--- × 4 B - \* × 4 I - ⊘×4 ĨΕ ĬΕ 2 C

STEP 8 C - 4 H - 1 × 8 TH C