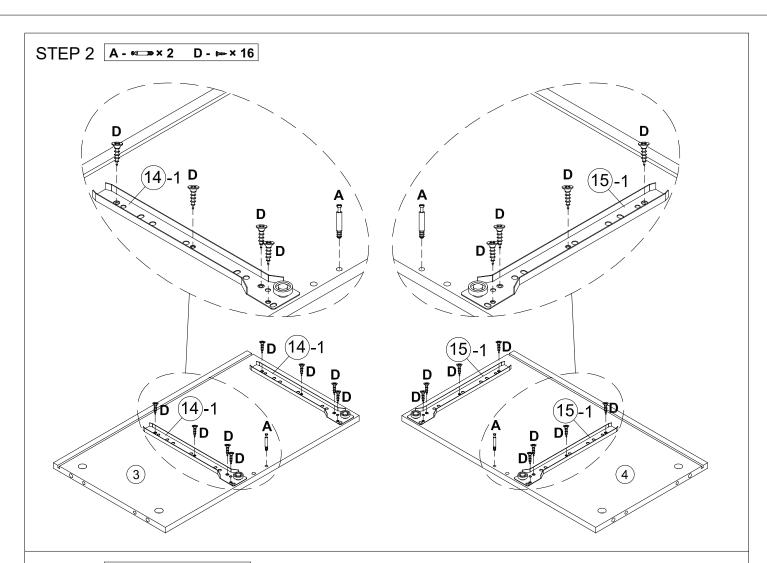

## 2 Parts List

STEP 4 A - \*---- 4 B - 8 × 4 C - \*--- × 4 STEP 5 6 6 C∮↓A STEP 6 C - - - × 4 E - - × 4 STEP 7 A - \*--- × 4 B - \* × 4 I - ⊘×4 ĨΕ ĬΕ 2 C

STEP 8 C - 4 H - 1 × 8 TH C