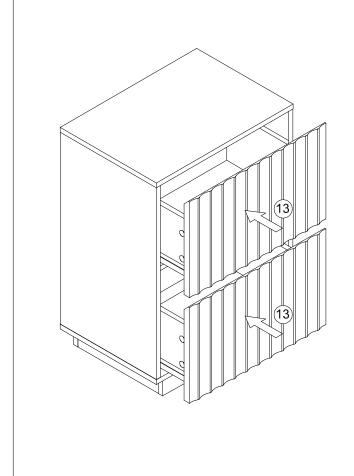

## 2 Parts List

STEP 4 A - \*---- 4 B - 8 × 4 C - \*--- × 4 STEP 5 6 6 C∮↓A STEP 6 C - - - × 4 E - - × 4 STEP 7 A - \*--- × 4 B - \* × 4 I - ⊘×4 ĨΕ ĬΕ 2 C

STEP 8 C - 4 H - 1 × 8 TH C