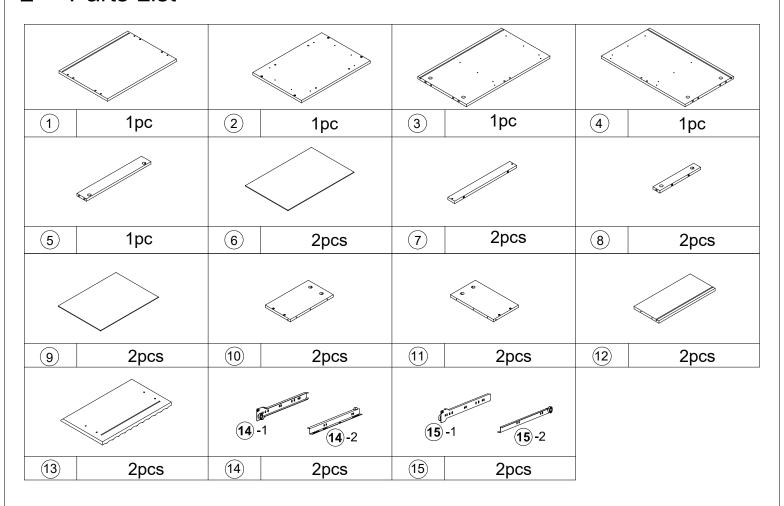

## 2 Parts List

STEP 4 A - \*---- 4 B - 8 × 4 C - \*--- × 4 STEP 5 6 6 C∮↓A STEP 6 C - - - × 4 E - - × 4 STEP 7 A - \*--- × 4 B - \* × 4 I - ⊘×4 ĨΕ ĬΕ 2 C

STEP 8 C - 4 H - 1 × 8 TH C