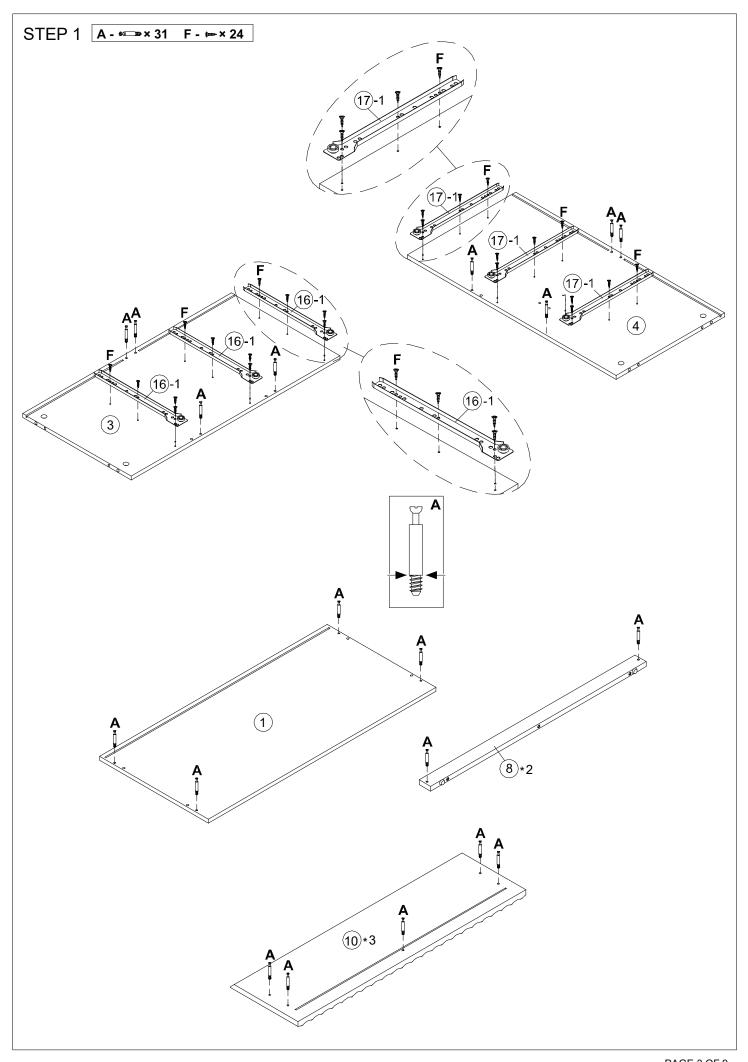

### Hardware List 1

|             | А | M6x35mm | 31pcs | (A (A                                                                                                           | В | Ø15x10mm  | 31pcs | Ø <i>//////</i> | С | Ø6x30mm | 18pcs |
|-------------|---|---------|-------|-----------------------------------------------------------------------------------------------------------------|---|-----------|-------|-----------------|---|---------|-------|
|             | D |         | 8pcs  |                                                                                                                 | Е | M3.5x15mm | 8pcs  |                 | F | M3x12mm | 42pcs |
| €11111111++ | G | M4x35mm | 21pcs | The second se | Н | M4x12mm   | 2pcs  | C. Sala         | I | Ø6x30mm | 2pcs  |
| 0 0         | J |         | 2pcs  | €))))))))))))))                                                                                                 | K | M4x45mm   | 10pcs | $\diamond$      | L | 20x10mm | 4pcs  |

#### Parts List 2

| 1    | 1pc                                      | 2    | 1pc  | 3    | 1рс  | 4         | 1pc         |  |
|------|------------------------------------------|------|------|------|------|-----------|-------------|--|
|      |                                          |      |      |      |      |           |             |  |
| 5    | 2pcs                                     | 6    | 1pc  | 7    | 2pcs | 8         | 2pcs        |  |
|      | e la |      |      |      |      |           |             |  |
| 9    | 2pcs                                     | 10   | 3pcs | (11) | 3pcs | (12)      | 3pcs        |  |
|      |                                          |      |      |      |      | 16-1 16-2 |             |  |
| (13) | 3pcs                                     | (14) | 3pcs | (15) | 3pcs | (16)      | 3pcs        |  |
|      | )-1 <u>17</u> -2                         |      |      |      |      |           |             |  |
| 17   | 3pcs                                     |      |      |      |      |           | PAGE 1 OF 9 |  |