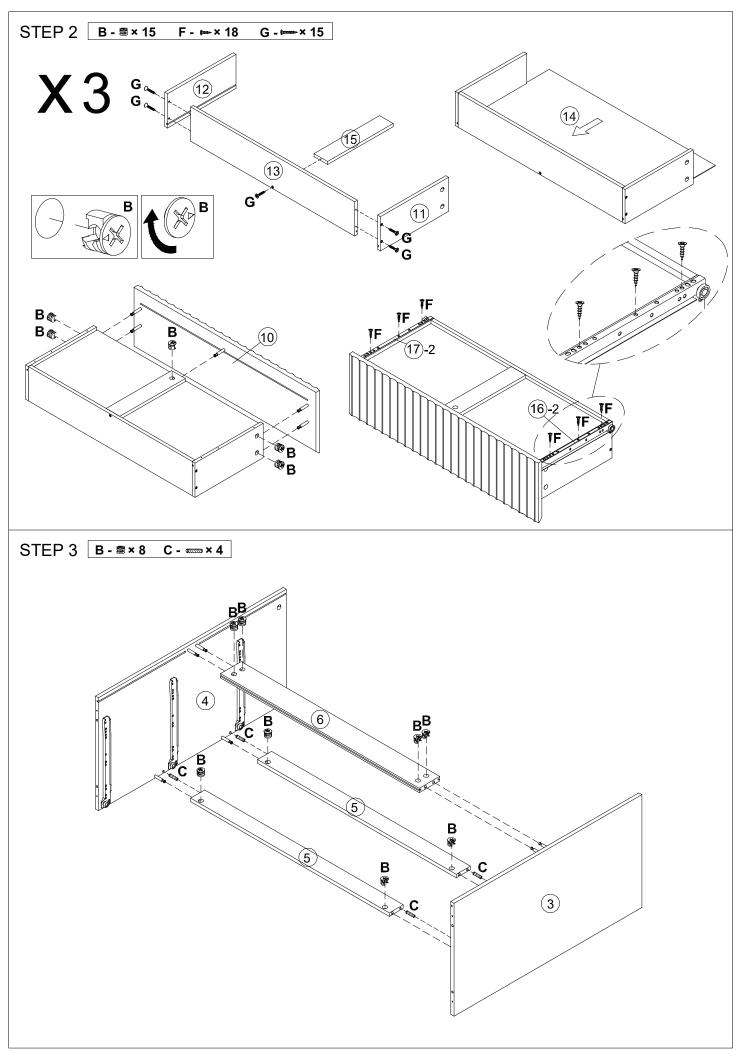

### Hardware List 1

|             | А | M6x35mm | 31pcs | (A (A                                                                                                           | В | Ø15x10mm  | 31pcs | Ø <i>//////</i> | С | Ø6x30mm | 18pcs |
|-------------|---|---------|-------|-----------------------------------------------------------------------------------------------------------------|---|-----------|-------|-----------------|---|---------|-------|
|             | D |         | 8pcs  |                                                                                                                 | Е | M3.5x15mm | 8pcs  |                 | F | M3x12mm | 42pcs |
| €11111111++ | G | M4x35mm | 21pcs | The second se | Н | M4x12mm   | 2pcs  | C. Sala         | I | Ø6x30mm | 2pcs  |
| 0 0         | J |         | 2pcs  | €))))))))))))))                                                                                                 | K | M4x45mm   | 10pcs | $\diamond$      | L | 20x10mm | 4pcs  |

#### Parts List 2

| 1    | 1pc                                      | 2    | 1pc  | 3    | 1рс  | 4         | 1pc         |  |
|------|------------------------------------------|------|------|------|------|-----------|-------------|--|
|      |                                          |      |      |      |      |           |             |  |
| 5    | 2pcs                                     | 6    | 1pc  | 7    | 2pcs | 8         | 2pcs        |  |
|      | e la |      |      |      |      |           |             |  |
| 9    | 2pcs                                     | 10   | 3pcs | (11) | 3pcs | (12)      | 3pcs        |  |
|      |                                          |      |      |      |      | 16-1 16-2 |             |  |
| (13) | 3pcs                                     | (14) | 3pcs | (15) | 3pcs | (16)      | 3pcs        |  |
|      | )-1 <u>17</u> -2                         |      |      |      |      |           |             |  |
| 17   | 3pcs                                     |      |      |      |      |           | PAGE 1 OF 9 |  |