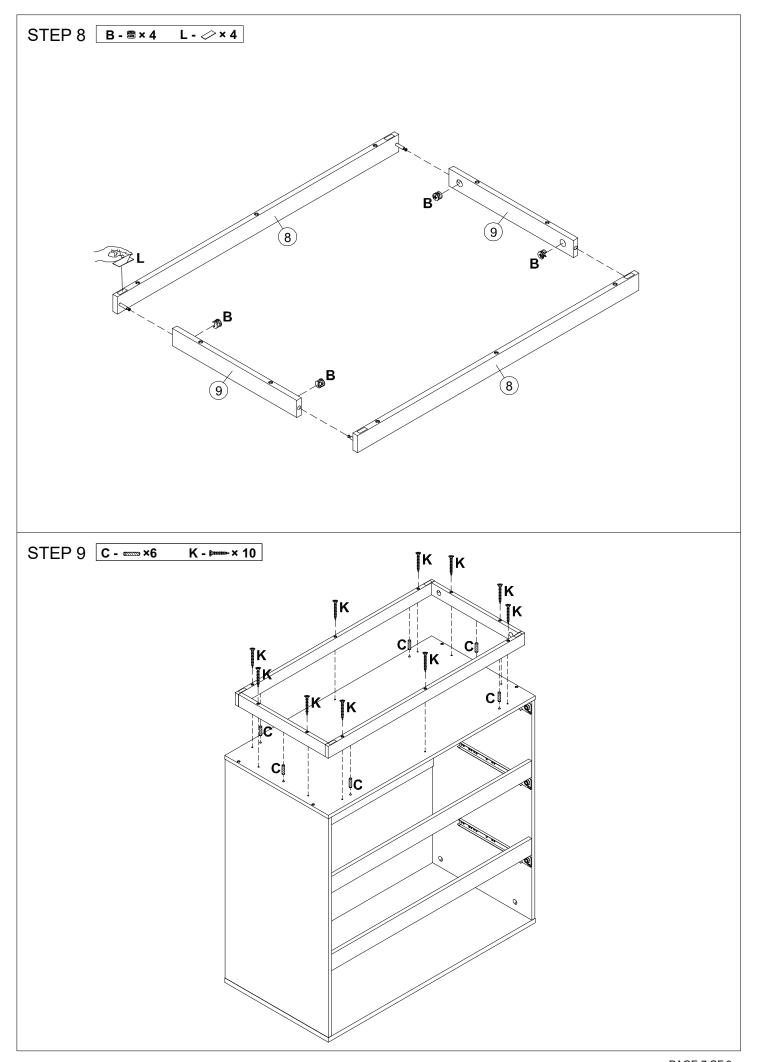

|      |      |      |      |           |             |  |
| 5    | 2pcs                                     | 6    | 1pc  | 7    | 2pcs | 8         | 2pcs        |  |
|      | e la |      |      |      |      |           |             |  |
| 9    | 2pcs                                     | 10   | 3pcs | (11) | 3pcs | (12)      | 3pcs        |  |
|      |                                          |      |      |      |      | 16-1 16-2 |             |  |
| (13) | 3pcs                                     | (14) | 3pcs | (15) | 3pcs | (16)      | 3pcs        |  |
|      | )-1 <u>17</u> -2                         |      |      |      |      |           |             |  |
| 17   | 3pcs                                     |      |      |      |      |           | PAGE 1 OF 9 |  |















STEP 12 G----- 2 I- 2 × 2 I J G summer I ↓ ↓ ↓ ↓ G Structure G

TOPPLING FURNITURE WARNING:

- It is strongly recommended that this
- product is permanently fixed to the wall.Please seek professional advice if you
- are in doubt of what fixing device to use.
- Regularly check that anchors are securely maintained.
- Stability of tall items may be affected by thick pile carpet or uneven floors .
- Do not place unanchored televisions on furniture .

**CAUTION:** for your safety when attaching the anchor fixings, please note the following:

• Check any electrical wires or plumbing inside the wall before drilling any holes (if you are unsure please seek professional advice from a qualified tradesperson).