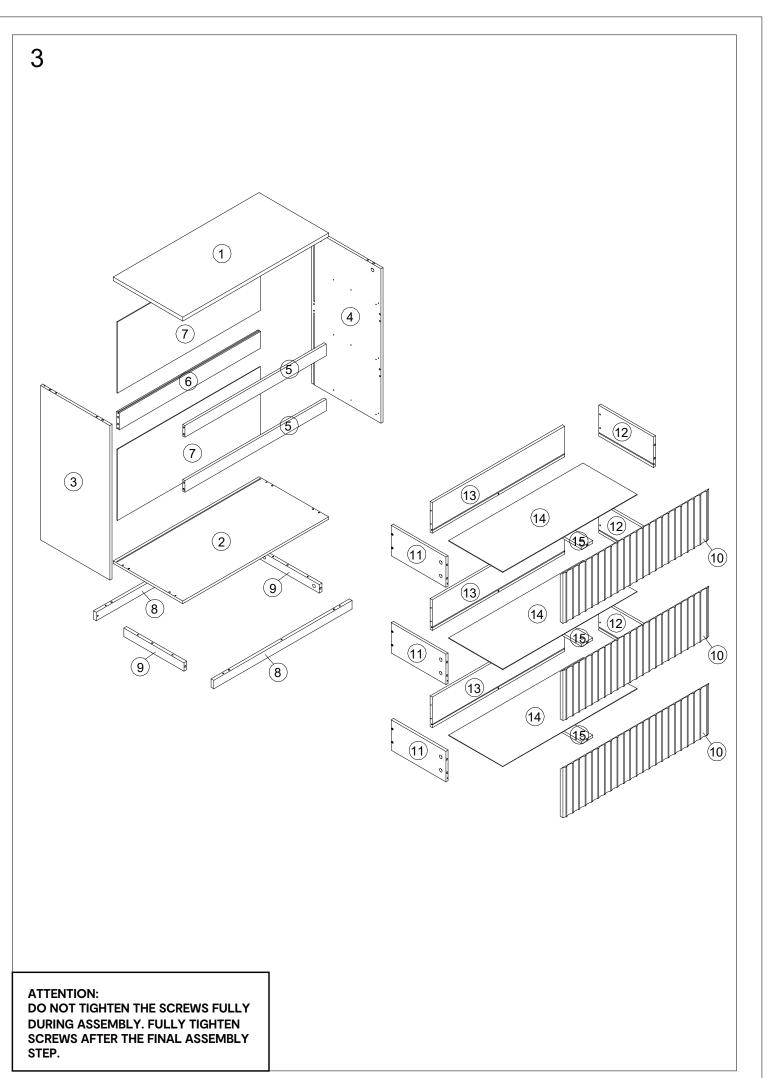

#### Parts List 2

| 1    | 1pc                                      | 2    | 1pc  | 3    | 1рс  | 4         | 1pc         |  |
|------|------------------------------------------|------|------|------|------|-----------|-------------|--|
|      |                                          |      |      |      |      |           |             |  |
| 5    | 2pcs                                     | 6    | 1pc  | 7    | 2pcs | 8         | 2pcs        |  |
|      | e la |      |      |      |      |           |             |  |
| 9    | 2pcs                                     | 10   | 3pcs | (11) | 3pcs | (12)      | 3pcs        |  |
|      |                                          |      |      |      |      | 16-1 16-2 |             |  |
| (13) | 3pcs                                     | (14) | 3pcs | (15) | 3pcs | (16)      | 3pcs        |  |
|      | )-1 <u>17</u> -2                         |      |      |      |      |           |             |  |
| 17   | 3pcs                                     |      |      |      |      |           | PAGE 1 OF 9 |  |