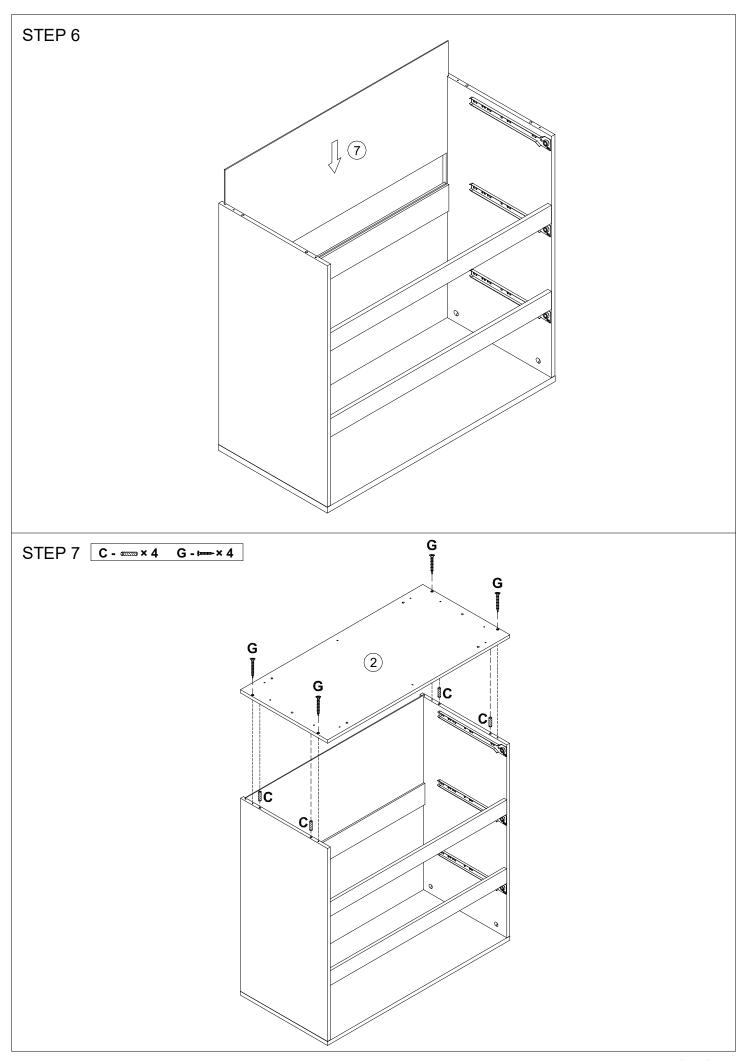

|      |      |      |      |           |             |  |
| 5    | 2pcs                                     | 6    | 1pc  | 7    | 2pcs | 8         | 2pcs        |  |
|      | e la |      |      |      |      |           |             |  |
| 9    | 2pcs                                     | 10   | 3pcs | (11) | 3pcs | (12)      | 3pcs        |  |
|      |                                          |      |      |      |      | 16-1 16-2 |             |  |
| (13) | 3pcs                                     | (14) | 3pcs | (15) | 3pcs | (16)      | 3pcs        |  |
|      | )-1 <u>17</u> -2                         |      |      |      |      |           |             |  |
| 17   | 3pcs                                     |      |      |      |      |           | PAGE 1 OF 9 |  |















STEP 12 G----- 2 I- 2 × 2 I J G summer I ↓ ↓ ↓ ↓ G Structure G

TOPPLING FURNITURE WARNING:

- It is strongly recommended that this
- product is permanently fixed to the wall.Please seek professional advice if you
- are in doubt of what fixing device to use.
- Regularly check that anchors are securely maintained.
- Stability of tall items may be affected by thick pile carpet or uneven floors .
- Do not place unanchored televisions on furniture .

**CAUTION:** for your safety when attaching the anchor fixings, please note the following:

• Check any electrical wires or plumbing inside the wall before drilling any holes (if you are unsure please seek professional advice from a qualified tradesperson).