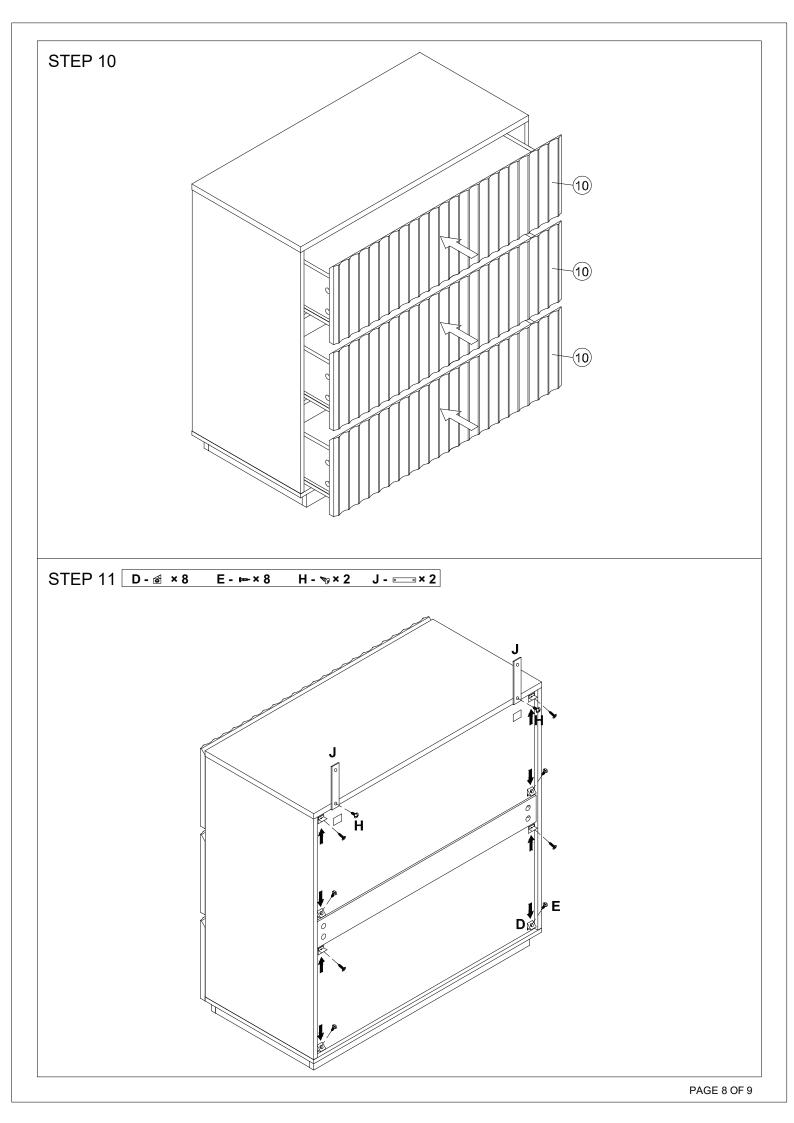

|      |      |      |      |           |             |  |
| 5    | 2pcs                                     | 6    | 1pc  | 7    | 2pcs | 8         | 2pcs        |  |
|      | e la |      |      |      |      |           |             |  |
| 9    | 2pcs                                     | 10   | 3pcs | (11) | 3pcs | (12)      | 3pcs        |  |
|      |                                          |      |      |      |      | 16-1 16-2 |             |  |
| (13) | 3pcs                                     | (14) | 3pcs | (15) | 3pcs | (16)      | 3pcs        |  |
|      | )-1 <u>17</u> -2                         |      |      |      |      |           |             |  |
| 17   | 3pcs                                     |      |      |      |      |           | PAGE 1 OF 9 |  |















STEP 12 G----- 2 I- 2 × 2 I J G summer I ↓ ↓ ↓ ↓ G Structure G

TOPPLING FURNITURE WARNING:

- It is strongly recommended that this
- product is permanently fixed to the wall.Please seek professional advice if you
- are in doubt of what fixing device to use.
- Regularly check that anchors are securely maintained.
- Stability of tall items may be affected by thick pile carpet or uneven floors .
- Do not place unanchored televisions on furniture .

**CAUTION:** for your safety when attaching the anchor fixings, please note the following:

• Check any electrical wires or plumbing inside the wall before drilling any holes (if you are unsure please seek professional advice from a qualified tradesperson).