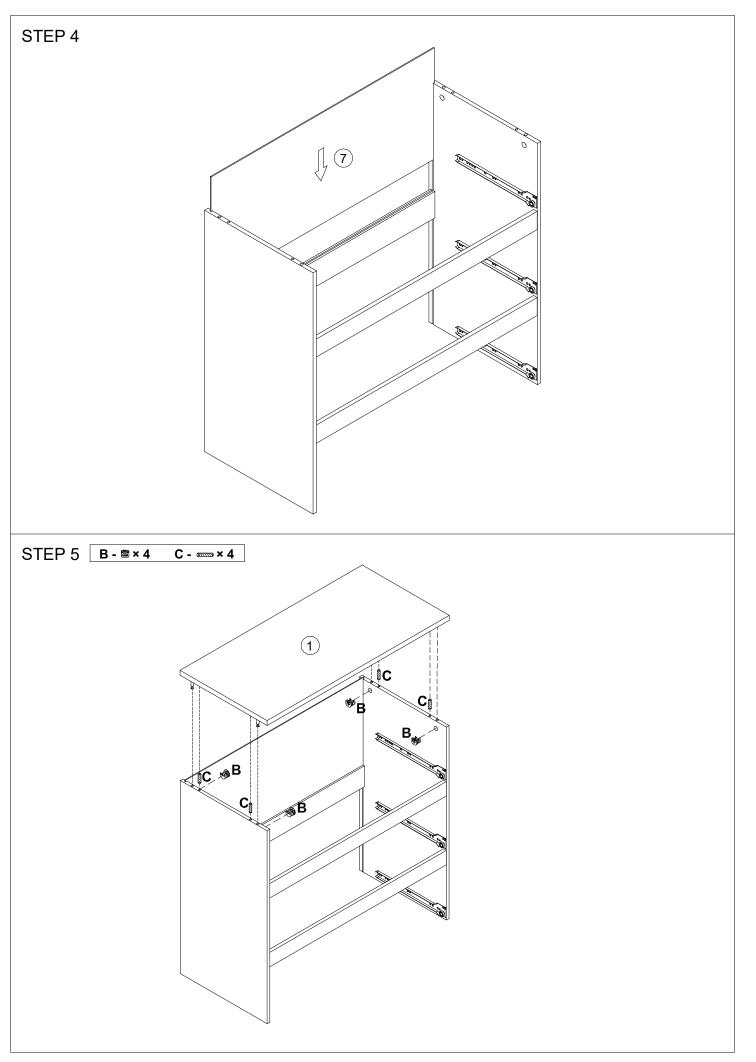

### Hardware List 1

|             | А | M6x35mm | 31pcs | (A (A                                                                                                           | В | Ø15x10mm  | 31pcs | Ø <i>//////</i> | С | Ø6x30mm | 18pcs |
|-------------|---|---------|-------|-----------------------------------------------------------------------------------------------------------------|---|-----------|-------|-----------------|---|---------|-------|
|             | D |         | 8pcs  |                                                                                                                 | Е | M3.5x15mm | 8pcs  |                 | F | M3x12mm | 42pcs |
| €11111111++ | G | M4x35mm | 21pcs | The second se | Н | M4x12mm   | 2pcs  | C. Sala         | I | Ø6x30mm | 2pcs  |
| 0 0         | J |         | 2pcs  | €))))))))))))))                                                                                                 | K | M4x45mm   | 10pcs | $\diamond$      | L | 20x10mm | 4pcs  |

#### Parts List 2

| 1    | 1pc                                      | 2    | 1pc  | 3    | 1рс  | 4         | 1pc         |  |
|------|------------------------------------------|------|------|------|------|-----------|-------------|--|
|      |                                          |      |      |      |      |           |             |  |
| 5    | 2pcs                                     | 6    | 1pc  | 7    | 2pcs | 8         | 2pcs        |  |
|      | e la |      |      |      |      |           |             |  |
| 9    | 2pcs                                     | 10   | 3pcs | (11) | 3pcs | (12)      | 3pcs        |  |
|      |                                          |      |      |      |      | 16-1 16-2 |             |  |
| (13) | 3pcs                                     | (14) | 3pcs | (15) | 3pcs | (16)      | 3pcs        |  |
|      | )-1 <u>17</u> -2                         |      |      |      |      |           |             |  |
| 17   | 3pcs                                     |      |      |      |      |           | PAGE 1 OF 9 |  |