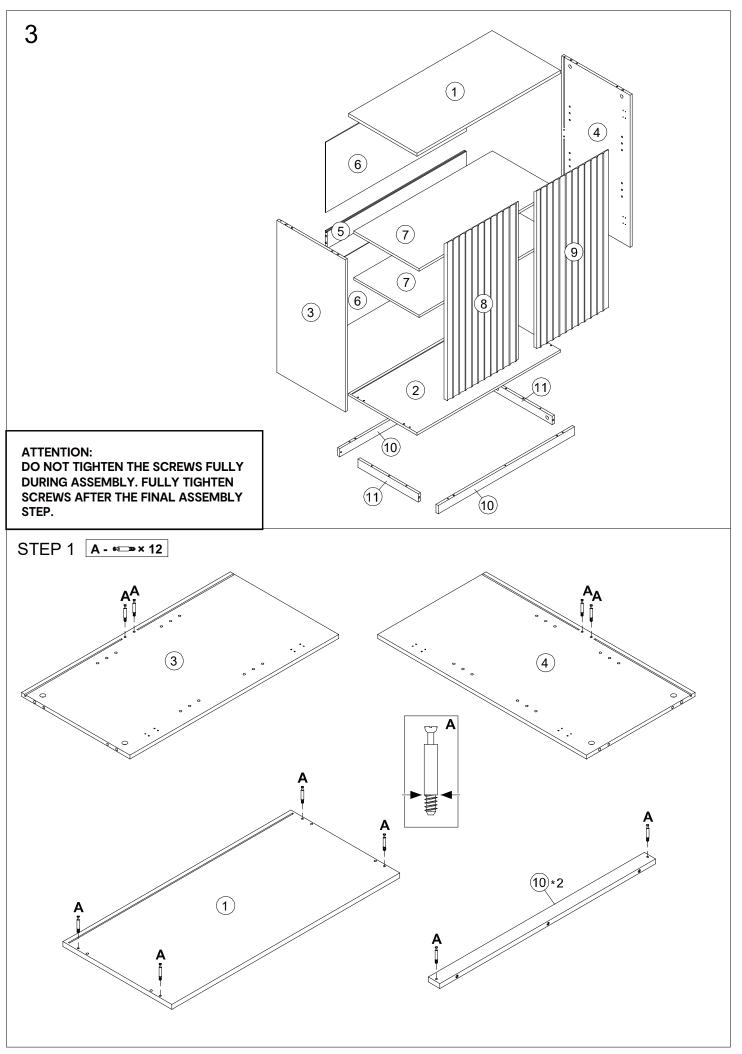

## 2 Parts List

STEP 11 D- ₫ × 8 E- 🖛 × 8 J - 🖉 × 2 K - 🖦 2 L - 🗞 × 2 0 0 D Е Dě J 1 a tutto K L \*\*\*\*\*\*\*\*\*\* K TOPPLING FURNITURE WARNING: • It is strongly recommended that this

- product is permanently fixed to the wall.
  Please seek professional advice if you are in doubt of what fixing device to use.
- Regularly check that anchors are securely maintained.
- Stability of tall items may be affected by thick pile carpet or uneven floors .
- Do not place unanchored televisions on furniture .