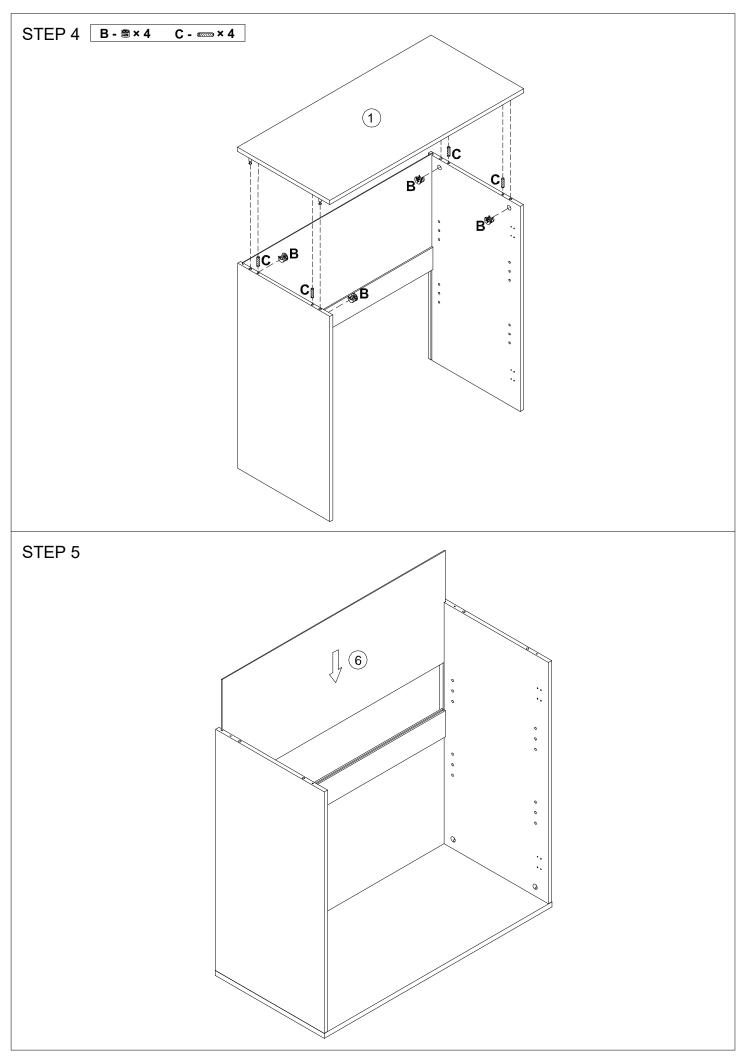

## 2 Parts List

STEP 11 D- ₫ × 8 E- 🖛 × 8 J - 🖉 × 2 K - 🖦 2 L - 🗞 × 2 0 0 D Е Dě J 1 a tutto K L \*\*\*\*\*\*\*\*\*\* K TOPPLING FURNITURE WARNING: • It is strongly recommended that this

- product is permanently fixed to the wall.
  Please seek professional advice if you are in doubt of what fixing device to use.
- Regularly check that anchors are securely maintained.
- Stability of tall items may be affected by thick pile carpet or uneven floors .
- Do not place unanchored televisions on furniture .