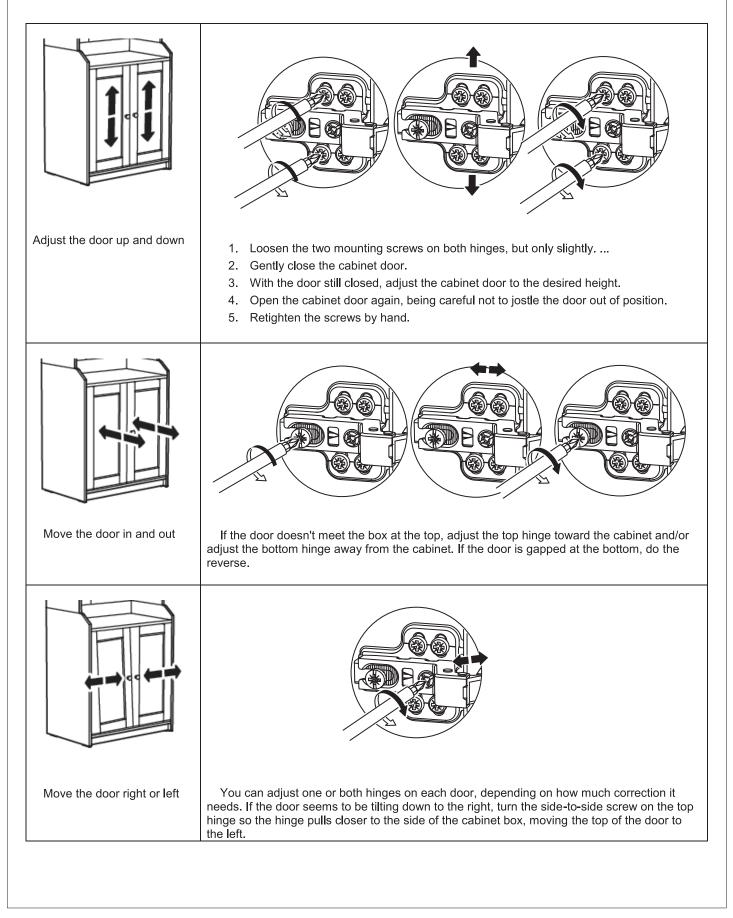

### **Hinger Adjustment Tips**

Noted: The door might be scraping, bumping, misaligned when first assembly.

Please follow the below tips: