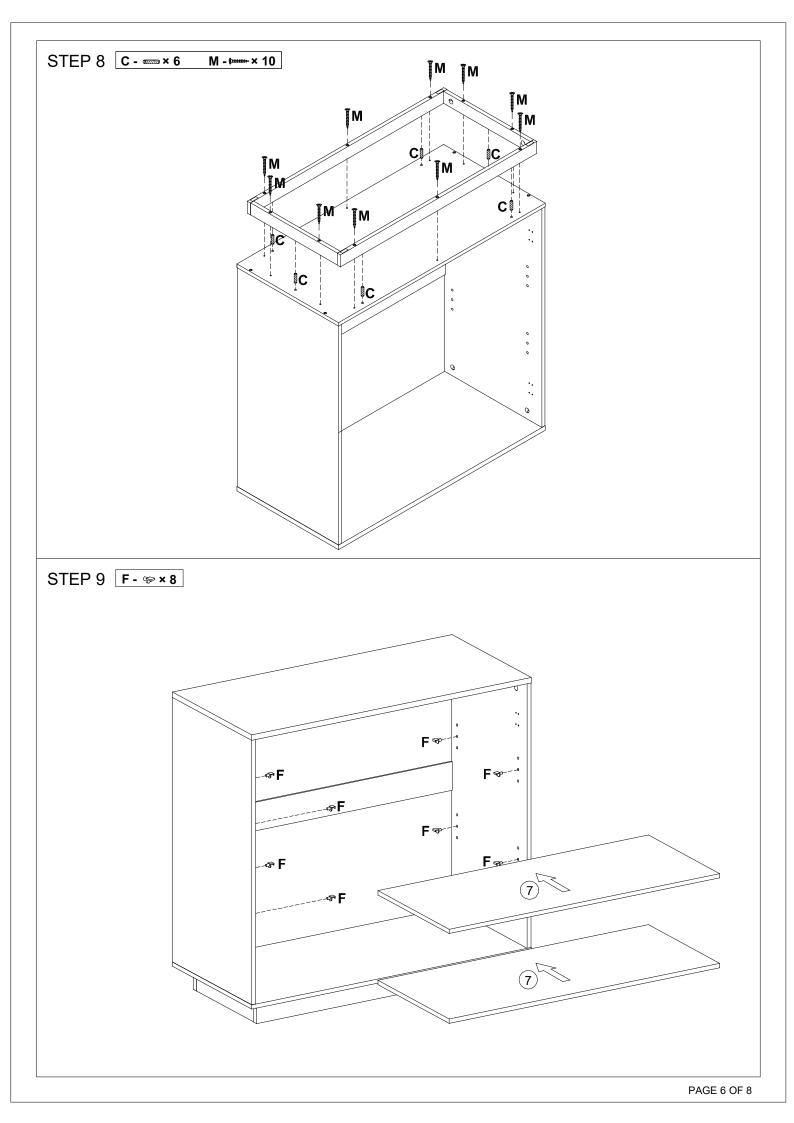

## 2 Parts List

STEP 11 D- ₫ × 8 E- 🖛 × 8 J - 🖉 × 2 K - 🖦 2 L - 🗞 × 2 0 0 D Е Dě J 1 a tutto K L \*\*\*\*\*\*\*\*\*\* K TOPPLING FURNITURE WARNING: • It is strongly recommended that this

- product is permanently fixed to the wall.
  Please seek professional advice if you are in doubt of what fixing device to use.
- Regularly check that anchors are securely maintained.
- Stability of tall items may be affected by thick pile carpet or uneven floors .
- Do not place unanchored televisions on furniture .