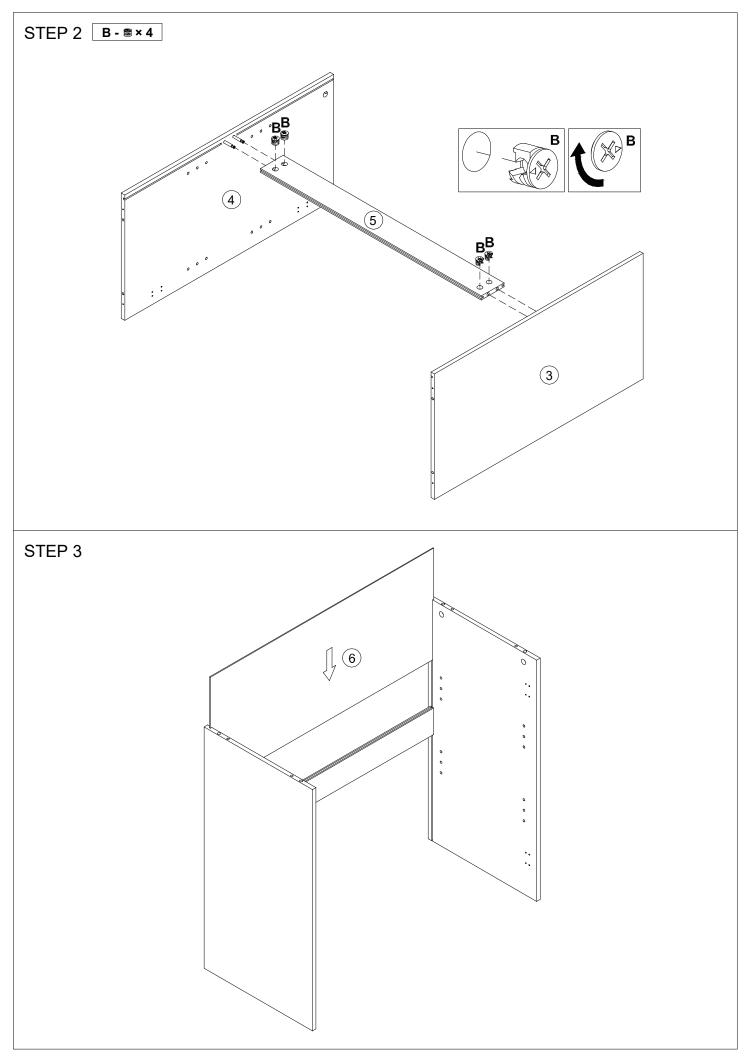

## 2 Parts List

STEP 11 D- ₫ × 8 E- 🖛 × 8 J - 🖉 × 2 K - 🖦 2 L - 🗞 × 2 0 0 D Е Dě J 1 a tutto K L \*\*\*\*\*\*\*\*\*\* K TOPPLING FURNITURE WARNING: • It is strongly recommended that this

- product is permanently fixed to the wall.
  Please seek professional advice if you are in doubt of what fixing device to use.
- Regularly check that anchors are securely maintained.
- Stability of tall items may be affected by thick pile carpet or uneven floors .
- Do not place unanchored televisions on furniture .