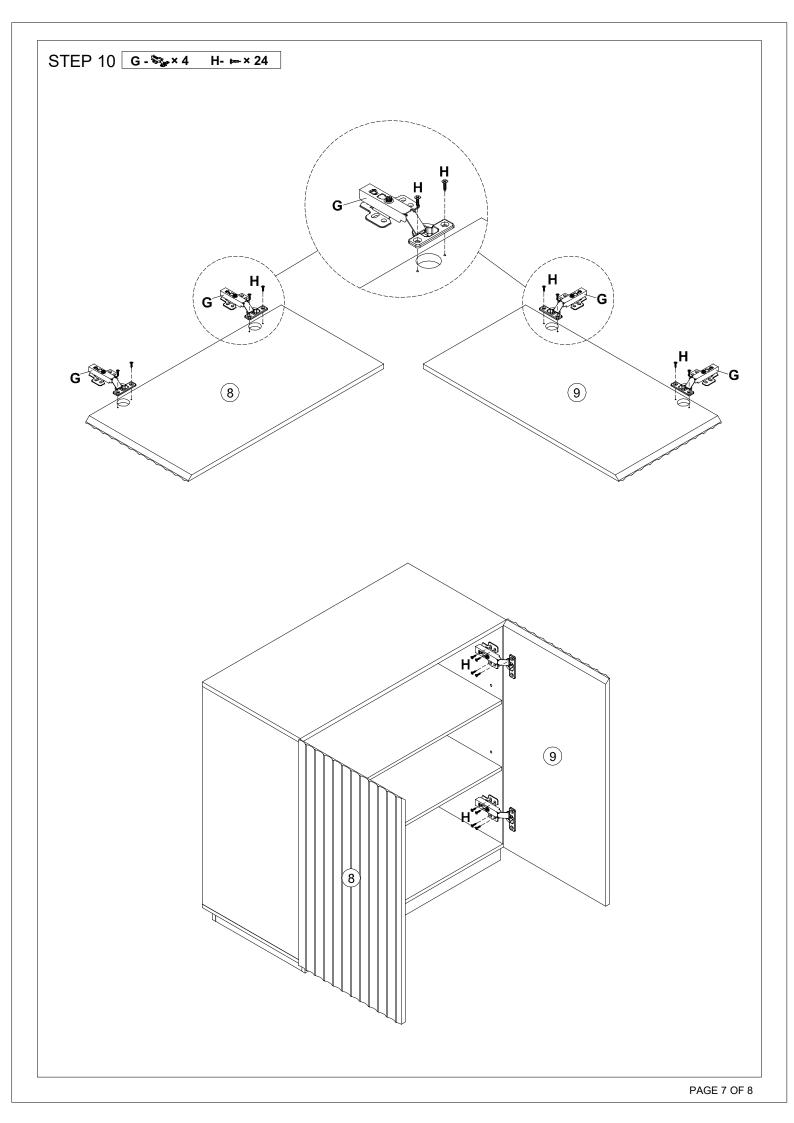

## 2 Parts List

STEP 11 D- ₫ × 8 E- 🖛 × 8 J - 🖉 × 2 K - 🖦 2 L - 🗞 × 2 0 0 D Е Dě J 1 a tutto K L \*\*\*\*\*\*\*\*\*\* K TOPPLING FURNITURE WARNING: • It is strongly recommended that this

- product is permanently fixed to the wall.
  Please seek professional advice if you are in doubt of what fixing device to use.
- Regularly check that anchors are securely maintained.
- Stability of tall items may be affected by thick pile carpet or uneven floors .
- Do not place unanchored televisions on furniture .