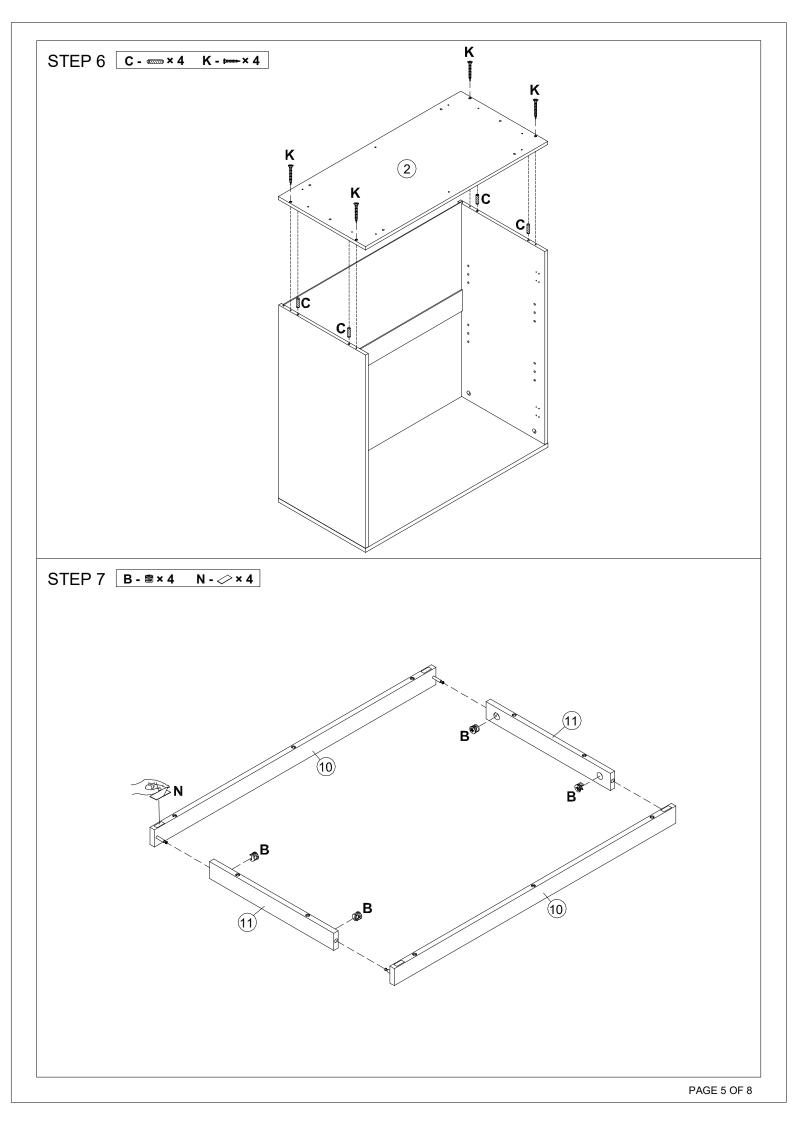

## 2 Parts List

STEP 11 D- ₫ × 8 E- 🖛 × 8 J - 🖉 × 2 K - 🖦 2 L - 🗞 × 2 0 0 D Е Dě J 1 a tutto K L \*\*\*\*\*\*\*\*\*\* K TOPPLING FURNITURE WARNING: • It is strongly recommended that this

- product is permanently fixed to the wall.
  Please seek professional advice if you are in doubt of what fixing device to use.
- Regularly check that anchors are securely maintained.
- Stability of tall items may be affected by thick pile carpet or uneven floors .
- Do not place unanchored televisions on furniture .