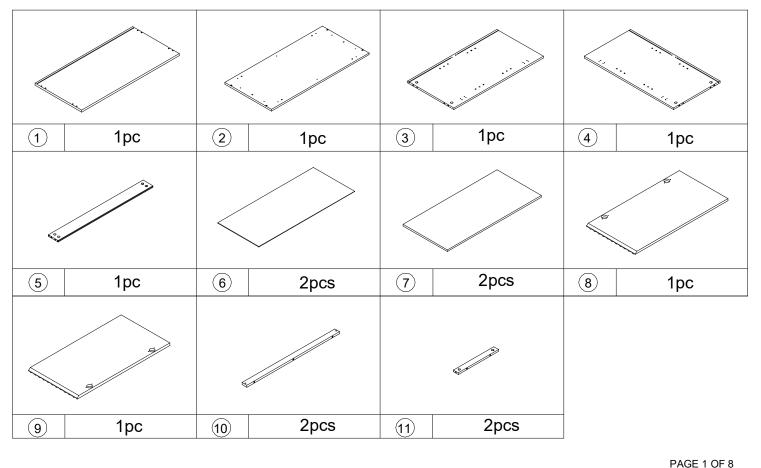

## 2 Parts List

STEP 11 D- ₫ × 8 E- 🖛 × 8 J - 🖉 × 2 K - 🖦 2 L - 🗞 × 2 0 0 D Е Dě J 1 a tutto K L \*\*\*\*\*\*\*\*\*\* K TOPPLING FURNITURE WARNING: • It is strongly recommended that this

- product is permanently fixed to the wall.
  Please seek professional advice if you are in doubt of what fixing device to use.
- Regularly check that anchors are securely maintained.
- Stability of tall items may be affected by thick pile carpet or uneven floors .
- Do not place unanchored televisions on furniture .