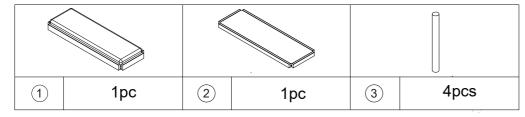

CH. USE ONLY ON A FLAT SURFACE. DO NOT USE UNTIL ALL SCREWS, BOLTS AND KNOBS ARE FIRMLY SECURED. THIS PRODUCT CONTAINS SMALL PARTS AND SHARP POINTS, KEEP AWAY FROM CHILDREN AND BABIES. ADULT ASSEMBLY REQUIRED. FAILURE TO FOLLOW THESE WARNINGS COULD RESULT IN SERIOUS INJURY. DO NOT TIGHTEN THE SCREWS FULLY DURING ASSEMBLY. FULLY TIGHTEN SCREWS AFTER THE FINAL ASSEMBLY STEPS.

**MAXIMUM SAFE LOAD: 200KG.** 

| 1 | На | Hardware List |        |       |            |   |  |       |  |   |  |       |  |
|---|----|---------------|--------|-------|------------|---|--|-------|--|---|--|-------|--|
|   |    | Α             | 6x60mm | 12pcs |            | В |  | 12pcs |  | С |  | 12pcs |  |
|   |    | D             |        | 1рс   | $\bigcirc$ | Е |  | 4pcs  |  |   |  |       |  |

## 2 Parts List