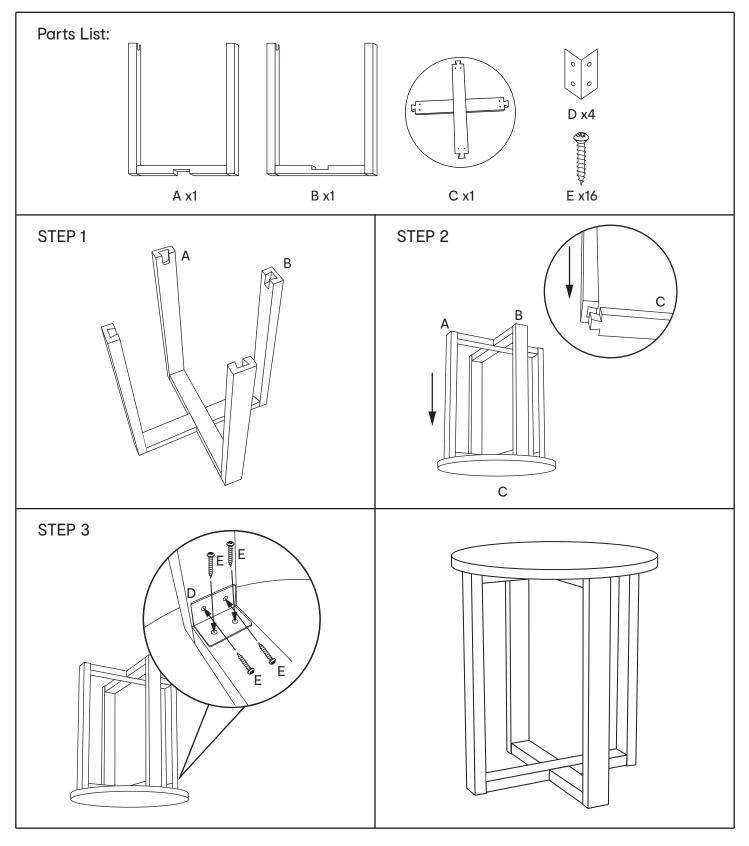

## **Assembly Instructions**

43267101 Cara Marble Side Table

**WARNING:** THIS PRODUCT CONTAINS SMALL PARTS AND SHARP POINTS, KEEP AWAY FROM CHILDREN AND BABIES. ADULT ASSEMBLY REQUIRED. DO NOT STAND, SIT OR LEAN ON THIS TABLE. DO NOT USE THE TABLE AS A CHOPPING SURFACE. DO NOT KNOCK OR DRAG THE PRODUCT. DO NOT USE THE TABLE UNLESS ALL SCREWS ARE FIRMLY SECURED. USE ONLY ON A FLAT SURFACE. FAILURE TO FOLLOW THESE WARNINGS COULD RESULT IN SERIOUS INJURY.