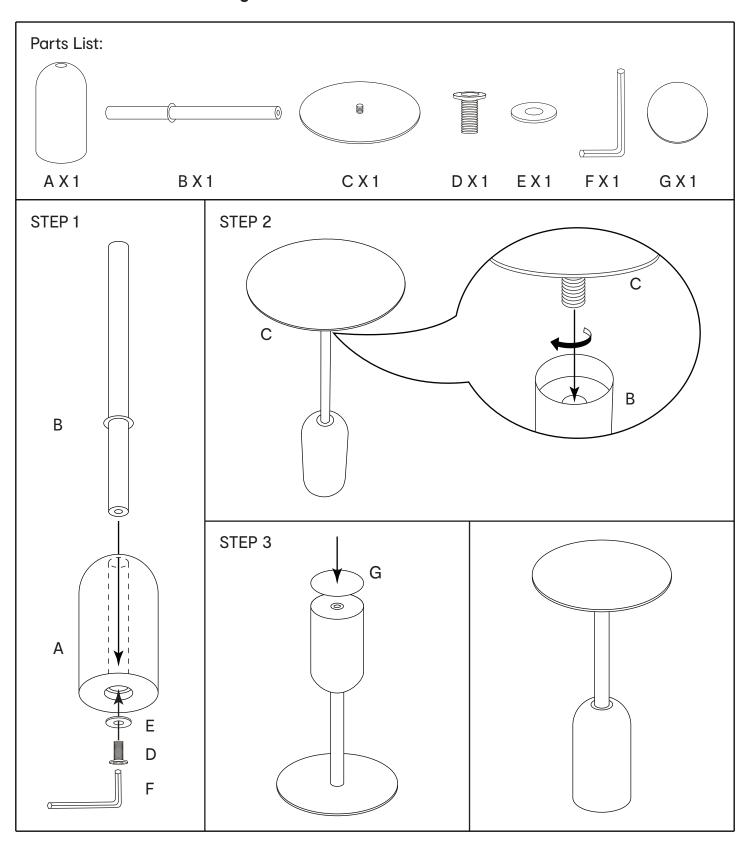

## **Assembly Instructions**

43267156 Poppy Stone Side Table

**WARNINGS:** DO NOT STAND, SIT OR LEAN ON THE PRODUCT. DO NOT DRAG THE PRODUCT. USE ONLY ON A FLAT SURFACE. DO NOT USE UNTIL ALL SCREWS ARE FIRMLY SECURED. THIS PRODUCT CONTAINS SMALL PARTS AND SHARP POINTS, KEEP AWAY FROM CHILDREN AND BABIES. ADULT ASSEMBLY REQUIRED. FAILURE TO FOLLOW THESE WARNINGS COULD RESULT IN SERIOUS INJURY.