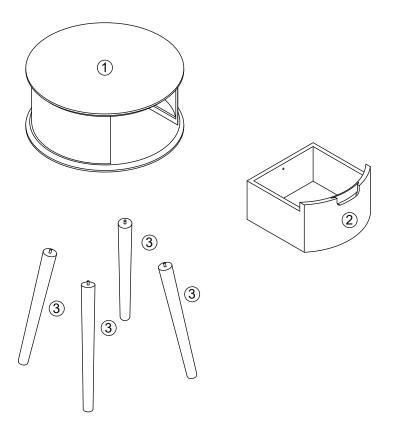

## **Hardware list**

| <b>Burne</b> | а | 3X12mm | 1PC |
|--------------|---|--------|-----|
|              | b |        | 1PC |

DO NOT TIGHTEN THE SCREWS UNTIL THE PRODUCT IS FULLY ASSEMBLED.