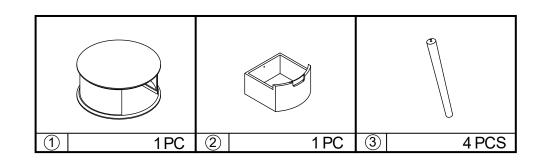

## **Hardware list**

| <b>Burne</b> | а | 3X12mm | 1PC |
|--------------|---|--------|-----|
|              | b |        | 1PC |

DO NOT TIGHTEN THE SCREWS UNTIL THE PRODUCT IS FULLY ASSEMBLED.