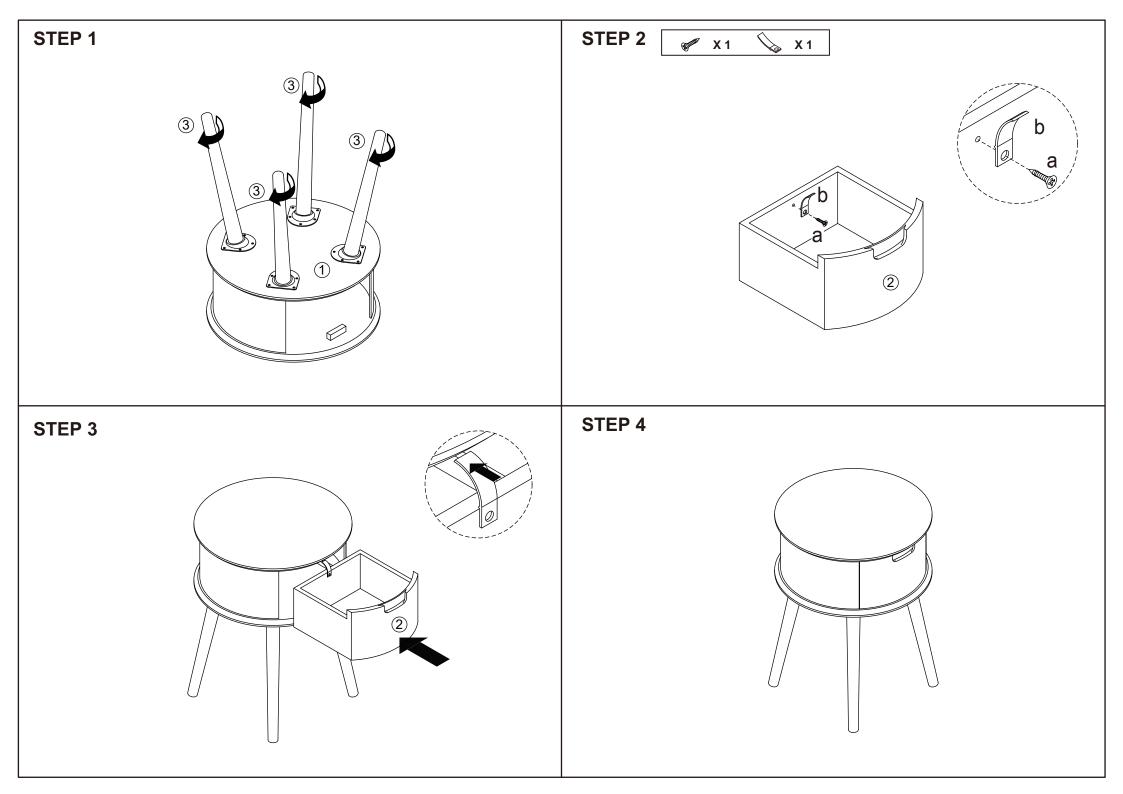

## **Hardware list**

| <b>Burne</b> | а | 3X12mm | 1PC |
|--------------|---|--------|-----|
|              | b |        | 1PC |

DO NOT TIGHTEN THE SCREWS UNTIL THE PRODUCT IS FULLY ASSEMBLED.