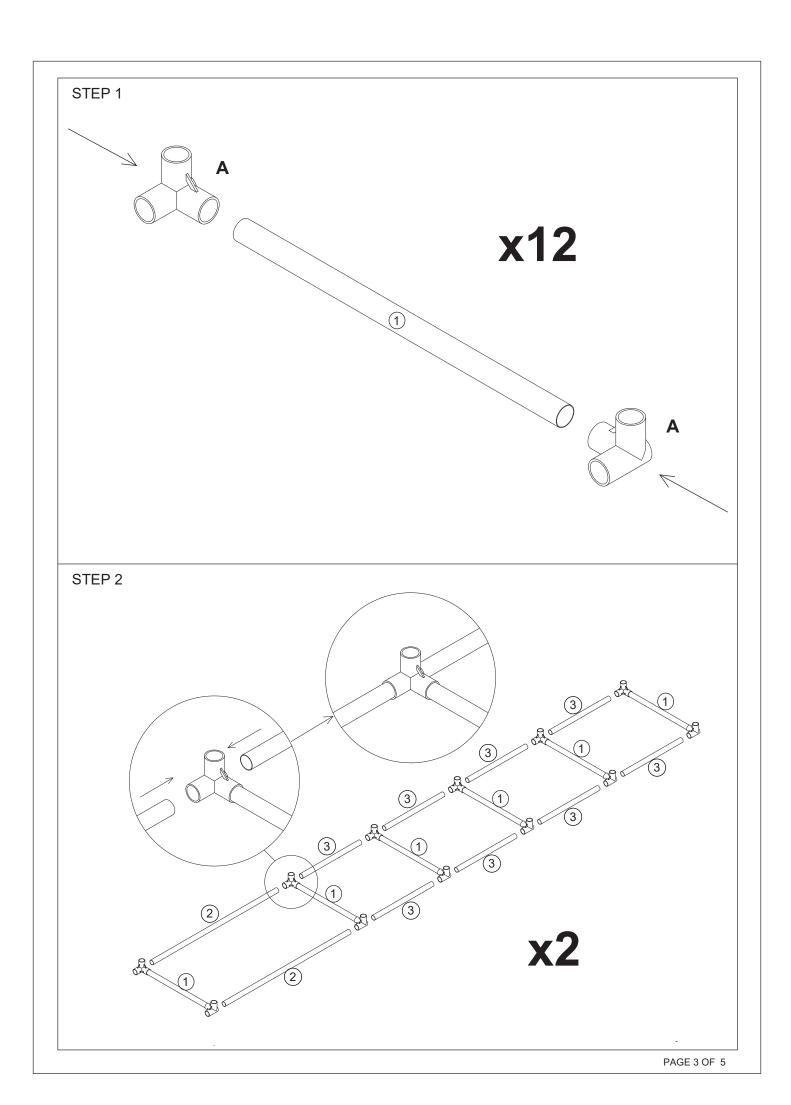

## Assembly Instructions 43267637 OPEN WARDROBE WITH SHOE STORAGE

CARE INSTRUCTIONS: WIPE CLEAN WITH A SOFT DAMP CLOTH. DO NOT USE ABRASIVE MATERIAL AND SOLVENTS. KEEP AWAY FROM WATER AND DIRECT SUNLIGHT CHECK AND TIGHTEN ALL PARTS REGULARLY. ENSURE PARTS ARE PUSHED TOGETHER SECURELY. FOR INDOOR USE ONLY.

WARNING: DO NOT STAND ON THE UNIT. USE ONLY ON A FLAT SURFACE. DO NOT USE UNTIL ALL SCREWS, BOLTS AND KNOBS ARE FIRMLY SECURED. THIS PRODUCT CONTAINS SMALL PARTS AND SHARP POINTS, KEEP AWAY FROM CHILDREN AND BABIES. ADULT ASSEMBLY REQUIRED. FAILURE TO FOLLOW THESE WARNINGS COULD RESULT IN SERIOUS INJURY. MAXIMUM SAFE LOAD: 3KG FOR EACH SHELF.