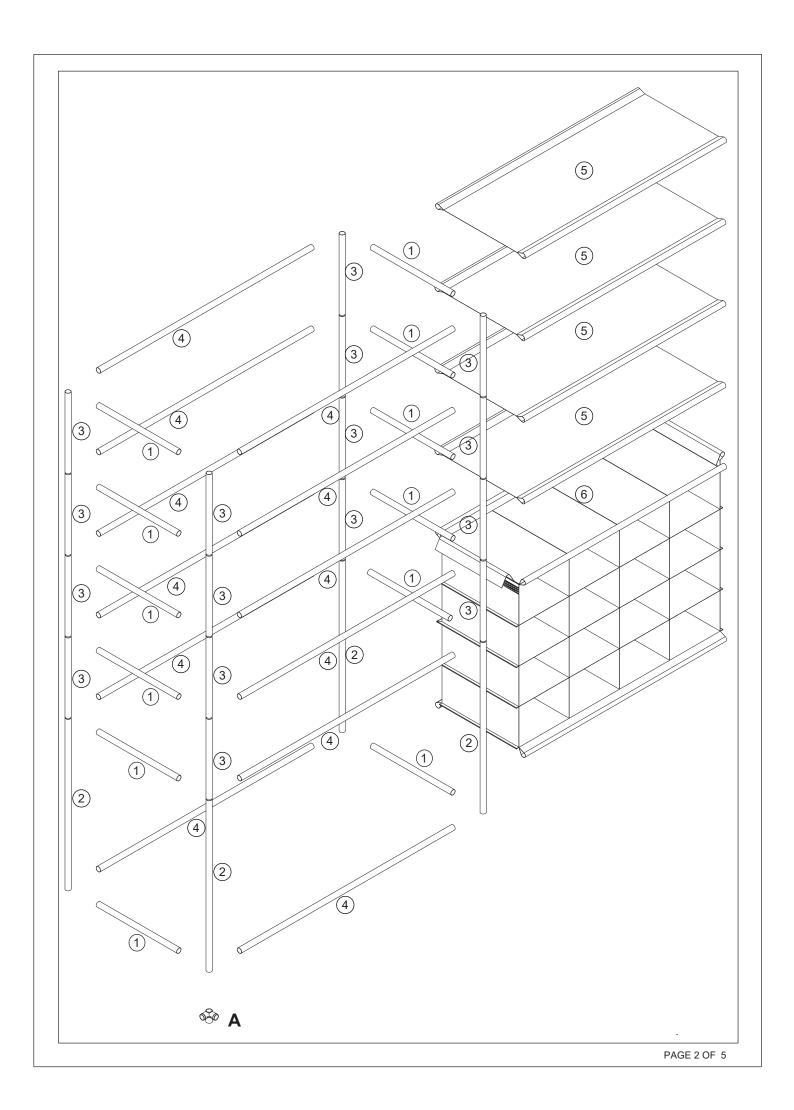

## Assembly Instructions 43267637 OPEN WARDROBE WITH SHOE STORAGE

CARE INSTRUCTIONS: WIPE CLEAN WITH A SOFT DAMP CLOTH. DO NOT USE ABRASIVE MATERIAL AND SOLVENTS. KEEP AWAY FROM WATER AND DIRECT SUNLIGHT CHECK AND TIGHTEN ALL PARTS REGULARLY. ENSURE PARTS ARE PUSHED TOGETHER SECURELY. FOR INDOOR USE ONLY.

WARNING: DO NOT STAND ON THE UNIT. USE ONLY ON A FLAT SURFACE. DO NOT USE UNTIL ALL SCREWS, BOLTS AND KNOBS ARE FIRMLY SECURED. THIS PRODUCT CONTAINS SMALL PARTS AND SHARP POINTS, KEEP AWAY FROM CHILDREN AND BABIES. ADULT ASSEMBLY REQUIRED. FAILURE TO FOLLOW THESE WARNINGS COULD RESULT IN SERIOUS INJURY. MAXIMUM SAFE LOAD: 3KG FOR EACH SHELF.