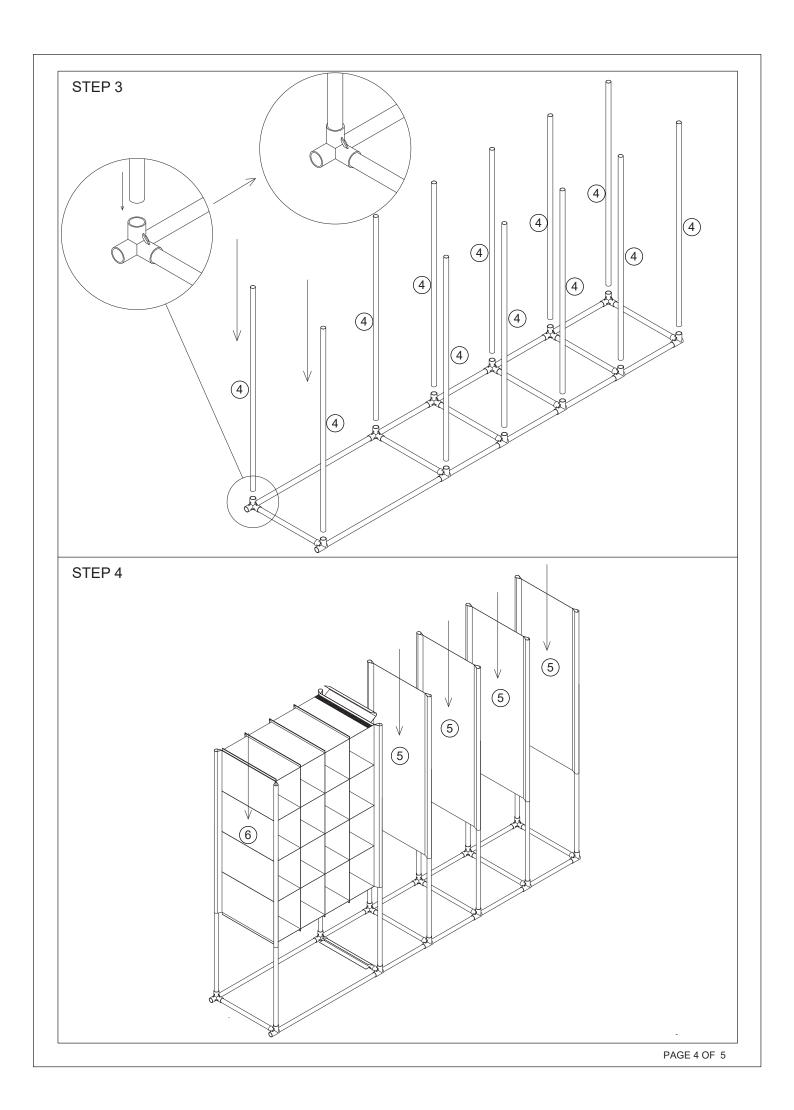

## Assembly Instructions 43267637 OPEN WARDROBE WITH SHOE STORAGE

CARE INSTRUCTIONS: WIPE CLEAN WITH A SOFT DAMP CLOTH. DO NOT USE ABRASIVE MATERIAL AND SOLVENTS. KEEP AWAY FROM WATER AND DIRECT SUNLIGHT CHECK AND TIGHTEN ALL PARTS REGULARLY. ENSURE PARTS ARE PUSHED TOGETHER SECURELY. FOR INDOOR USE ONLY.

WARNING: DO NOT STAND ON THE UNIT. USE ONLY ON A FLAT SURFACE. DO NOT USE UNTIL ALL SCREWS, BOLTS AND KNOBS ARE FIRMLY SECURED. THIS PRODUCT CONTAINS SMALL PARTS AND SHARP POINTS, KEEP AWAY FROM CHILDREN AND BABIES. ADULT ASSEMBLY REQUIRED. FAILURE TO FOLLOW THESE WARNINGS COULD RESULT IN SERIOUS INJURY. MAXIMUM SAFE LOAD: 3KG FOR EACH SHELF.