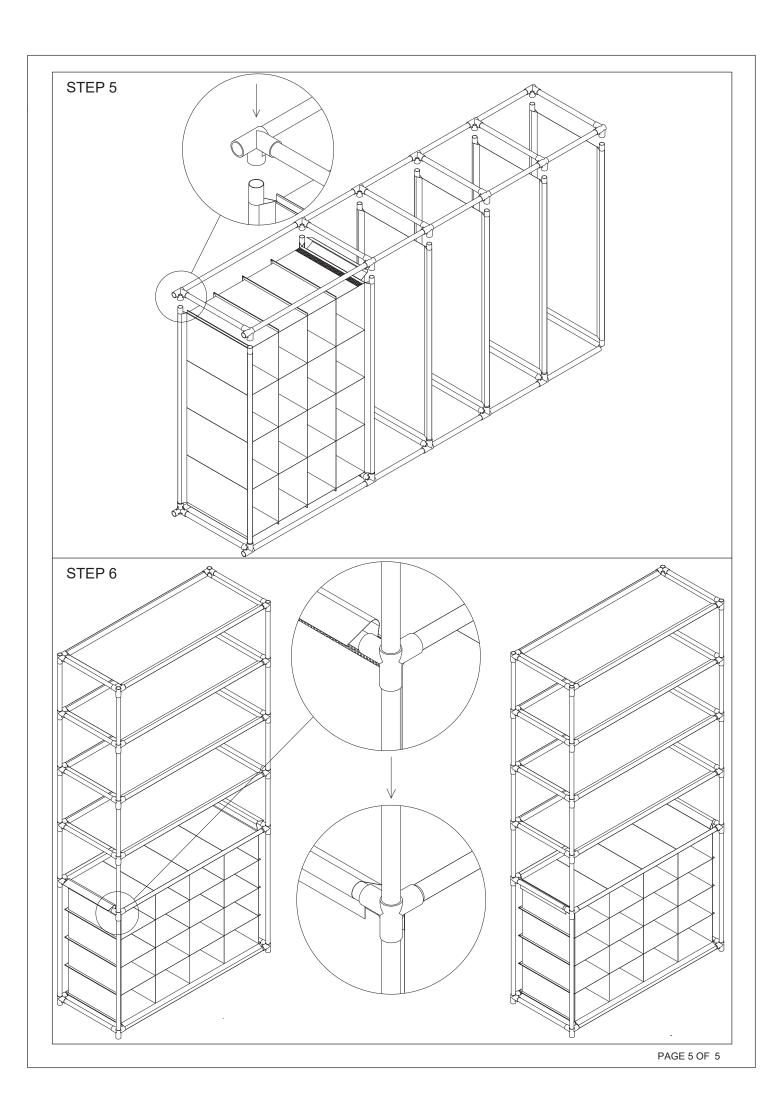

## Assembly Instructions 43267637 OPEN WARDROBE WITH SHOE STORAGE

CARE INSTRUCTIONS: WIPE CLEAN WITH A SOFT DAMP CLOTH. DO NOT USE ABRASIVE MATERIAL AND SOLVENTS. KEEP AWAY FROM WATER AND DIRECT SUNLIGHT CHECK AND TIGHTEN ALL PARTS REGULARLY. ENSURE PARTS ARE PUSHED TOGETHER SECURELY. FOR INDOOR USE ONLY.

WARNING: DO NOT STAND ON THE UNIT. USE ONLY ON A FLAT SURFACE. DO NOT USE UNTIL ALL SCREWS, BOLTS AND KNOBS ARE FIRMLY SECURED. THIS PRODUCT CONTAINS SMALL PARTS AND SHARP POINTS, KEEP AWAY FROM CHILDREN AND BABIES. ADULT ASSEMBLY REQUIRED. FAILURE TO FOLLOW THESE WARNINGS COULD RESULT IN SERIOUS INJURY. MAXIMUM SAFE LOAD: 3KG FOR EACH SHELF.