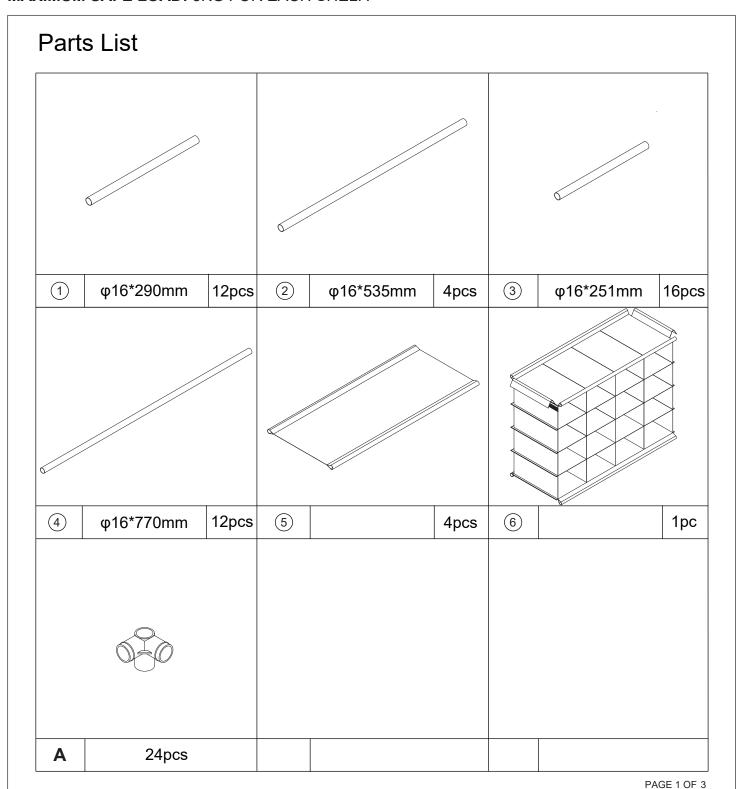

## Assembly Instructions 43267637 OPEN WARDROBE WITH SHOE STORAGE

CARE INSTRUCTIONS: WIPE CLEAN WITH A SOFT DAMP CLOTH. DO NOT USE ABRASIVE MATERIAL AND SOLVENTS. KEEP AWAY FROM WATER AND DIRECT SUNLIGHT CHECK AND TIGHTEN ALL PARTS REGULARLY. ENSURE PARTS ARE PUSHED TOGETHER SECURELY. FOR INDOOR USE ONLY.

WARNING: DO NOT STAND ON THE UNIT. USE ONLY ON A FLAT SURFACE. DO NOT USE UNTIL ALL SCREWS, BOLTS AND KNOBS ARE FIRMLY SECURED. THIS PRODUCT CONTAINS SMALL PARTS AND SHARP POINTS, KEEP AWAY FROM CHILDREN AND BABIES. ADULT ASSEMBLY REQUIRED. FAILURE TO FOLLOW THESE WARNINGS COULD RESULT IN SERIOUS INJURY. MAXIMUM SAFE LOAD: 3KG FOR EACH SHELF.