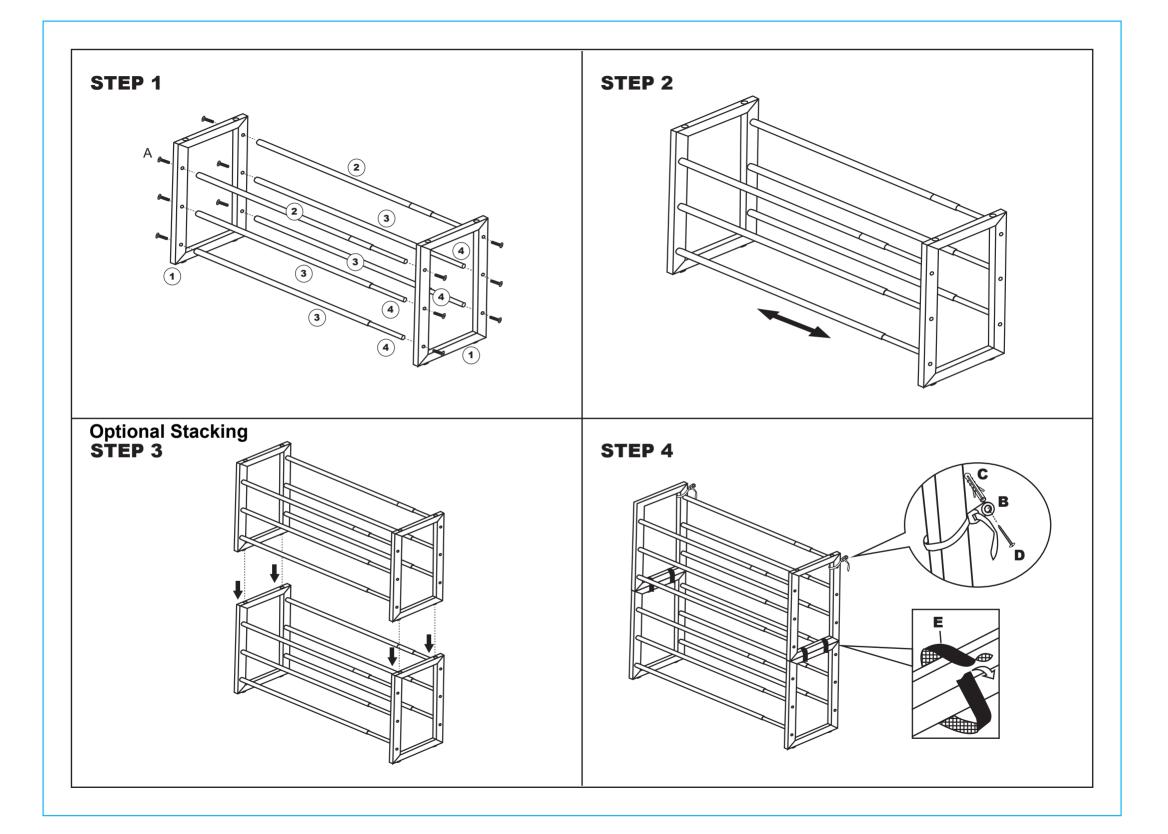

## **Assembly Instructions** 43267644 Grippy Extendable Shoe Rack

## **ATTENTION:**

DO NOT TIGHTEN THE SCREWS UNTIL THE PRODUCT IS FULLY ASSEMBLED. FOR INDOOR USE ONLY. **WARNING:** 

THIS PACKAGE CONTAINS SMALL PARTS, KEEP UNASSEMBLED PARTS AWAY FROM CHILDREN AND BABIES. ADULT ASSEMBLY REQUIRED. FAILURE TO FOLLOW THESE WARNINGS COULD RESULT IN SERIOUS INJURY.

## MAXIMUM SAFE LOAD: 3KG PER TIER.

| Hardware List |        |   |               |                                                                                                                                                                                                                                                                                                                                                                                                                                                                                                                                                                                                                                                                                                                                                                                                                                                                                                                                                                                                                                                                                                                                                                                                                                                                                                                                                                                                                                                                                                                                                                                                                                                                                                                                                                                                                                                                                                                                                                                                                                                                                                                                |         |                                        |   |                  |              |                                                                     |  |  |
|---------------|--------|---|---------------|--------------------------------------------------------------------------------------------------------------------------------------------------------------------------------------------------------------------------------------------------------------------------------------------------------------------------------------------------------------------------------------------------------------------------------------------------------------------------------------------------------------------------------------------------------------------------------------------------------------------------------------------------------------------------------------------------------------------------------------------------------------------------------------------------------------------------------------------------------------------------------------------------------------------------------------------------------------------------------------------------------------------------------------------------------------------------------------------------------------------------------------------------------------------------------------------------------------------------------------------------------------------------------------------------------------------------------------------------------------------------------------------------------------------------------------------------------------------------------------------------------------------------------------------------------------------------------------------------------------------------------------------------------------------------------------------------------------------------------------------------------------------------------------------------------------------------------------------------------------------------------------------------------------------------------------------------------------------------------------------------------------------------------------------------------------------------------------------------------------------------------|---------|----------------------------------------|---|------------------|--------------|---------------------------------------------------------------------|--|--|
|               | Dummu  | A | M5x30mm       | 12PCS                                                                                                                                                                                                                                                                                                                                                                                                                                                                                                                                                                                                                                                                                                                                                                                                                                                                                                                                                                                                                                                                                                                                                                                                                                                                                                                                                                                                                                                                                                                                                                                                                                                                                                                                                                                                                                                                                                                                                                                                                                                                                                                          |         | a c c c                                | 1 | Bamboo Frame     | 2PCS         |                                                                     |  |  |
|               |        | В | Strap         | 1PC                                                                                                                                                                                                                                                                                                                                                                                                                                                                                                                                                                                                                                                                                                                                                                                                                                                                                                                                                                                                                                                                                                                                                                                                                                                                                                                                                                                                                                                                                                                                                                                                                                                                                                                                                                                                                                                                                                                                                                                                                                                                                                                            |         |                                        | 2 | Dia16x63cm       | 2PCS         |                                                                     |  |  |
|               |        | С | Wall Plug     | 1PC                                                                                                                                                                                                                                                                                                                                                                                                                                                                                                                                                                                                                                                                                                                                                                                                                                                                                                                                                                                                                                                                                                                                                                                                                                                                                                                                                                                                                                                                                                                                                                                                                                                                                                                                                                                                                                                                                                                                                                                                                                                                                                                            |         |                                        | 3 | Dia16x63cm       | 4PCS         |                                                                     |  |  |
|               | fmmmmm | D | M5x40mm       | 1PC                                                                                                                                                                                                                                                                                                                                                                                                                                                                                                                                                                                                                                                                                                                                                                                                                                                                                                                                                                                                                                                                                                                                                                                                                                                                                                                                                                                                                                                                                                                                                                                                                                                                                                                                                                                                                                                                                                                                                                                                                                                                                                                            |         |                                        | 4 | Dia13x62cm       | 4PCS         |                                                                     |  |  |
|               |        | E | Grip fastener | 2PCS                                                                                                                                                                                                                                                                                                                                                                                                                                                                                                                                                                                                                                                                                                                                                                                                                                                                                                                                                                                                                                                                                                                                                                                                                                                                                                                                                                                                                                                                                                                                                                                                                                                                                                                                                                                                                                                                                                                                                                                                                                                                                                                           |         | Remark: TUBE ARE PLACED INSIDE TUBE 3. |   |                  |              |                                                                     |  |  |
|               |        |   |               |                                                                                                                                                                                                                                                                                                                                                                                                                                                                                                                                                                                                                                                                                                                                                                                                                                                                                                                                                                                                                                                                                                                                                                                                                                                                                                                                                                                                                                                                                                                                                                                                                                                                                                                                                                                                                                                                                                                                                                                                                                                                                                                                |         |                                        |   |                  |              |                                                                     |  |  |
|               |        |   | $\backslash$  | before tighten the transide the | he tube |                                        |   | of bam<br>Make s | boo frame ar | e holes on two sides<br>e in different position.<br>e corresponding |  |  |